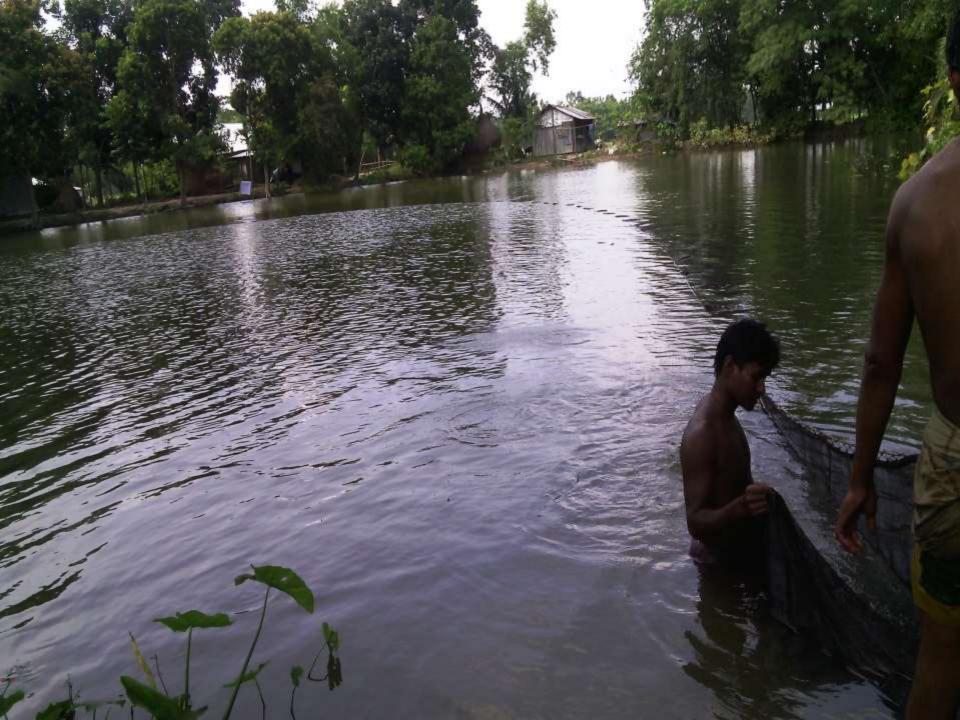

## PROPOSED NOBIN UDYOKTA BUSINESS INFO

| Business Name                                          | : | Masud Mothsha Khamar                                                                          |
|--------------------------------------------------------|---|-----------------------------------------------------------------------------------------------|
| Address/ Location                                      | : | Vill- Horipur, PO- Gonduvvapur, Hajigonj, Chandpur.                                           |
| Total Investment in BDT                                | • | 320000                                                                                        |
| Financing                                              | • | Self BDT 220000 (from existing business) 63%<br>Required Investment BDT 100000(as equity) 37% |
| Present salary/drawings from business (estimates)      | • | 6000                                                                                          |
| Proposed Salary                                        |   | 6000                                                                                          |
| Proposed Business                                      |   |                                                                                               |
| (i) % of present gross profit margin                   | : | 20%                                                                                           |
| (ii) Estimated % of                                    |   | 20%                                                                                           |
| proposed gross profit margin (iii) Agreed grace period |   | 2 months                                                                                      |

## INFO ON EXISTING BUSINESS OPERATIONS

|                                                                | Existing Business (BDT) |        |  |  |
|----------------------------------------------------------------|-------------------------|--------|--|--|
| Particulars Particulars                                        | Half yearly             | Yearly |  |  |
| Estimated Sales (A): Sale various fish as, Ruhi, Carp, Karphu, |                         |        |  |  |
| Big head, Katla, Mrigal, Sorputi, Tellapia, kalibaush, etc.    | 160000                  | 320000 |  |  |
| Less: Operating Costs                                          |                         |        |  |  |
| Preparing pond(using area,phosphate,calcium etc)               | 5000                    | 10000  |  |  |
| Medicine                                                       | 5000                    | 20000  |  |  |
| Labor Cost (Part time)                                         | 5000                    | 20000  |  |  |
| Fish pona (Katla, Mrigal, Sorputi, Tellapia, kalibaush, etc)   | 20000                   | 40000  |  |  |
| Fish feed(6x15000)                                             | 40000                   | 80000  |  |  |
| Mobile bill(300*6)                                             | 1800                    | 3600   |  |  |
| Present salary/Drawings- self(6*6000)                          | 36000                   | 72000  |  |  |
| Others cost(fee)(6*300)                                        | 1800                    | 3600   |  |  |
| Net and other security items for fish                          | 3000                    | 6000   |  |  |
| Total Operating Cost (D)                                       | 117600                  | 235200 |  |  |
| Net Profit (C-D):                                              | 42400                   | 84800  |  |  |