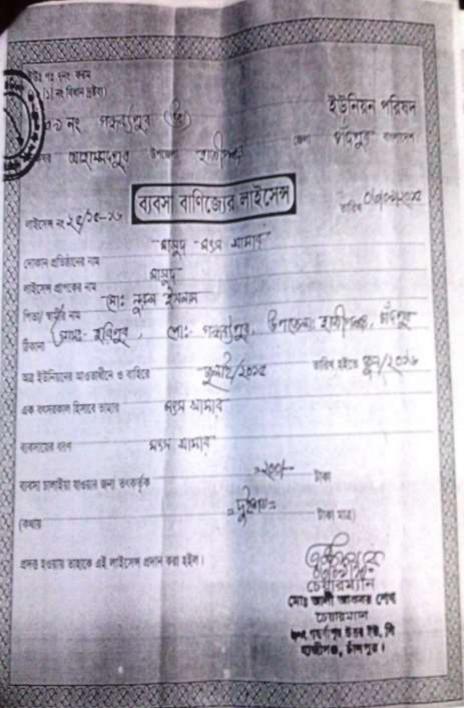

## BRIEF BIO OF THE PROPOSED NOBIN UDYOKTA (CONT...)

| Present Occupation                      | : | Fish Farming                   |
|-----------------------------------------|---|--------------------------------|
| Trade License                           | : | 25/15-16                       |
| Business Experiences and Training Info  | : | 10 years                       |
| Other Own/Family Sources of Income      | : | Two Brothers Agriculture work. |
| Other Own/Family Sources of Liabilities | : | N/A                            |
| NU Contact Info                         | : | 01840001206                    |
| NU Project<br>Source/Reference          | : | GT- Chandpur Sadar Unit        |