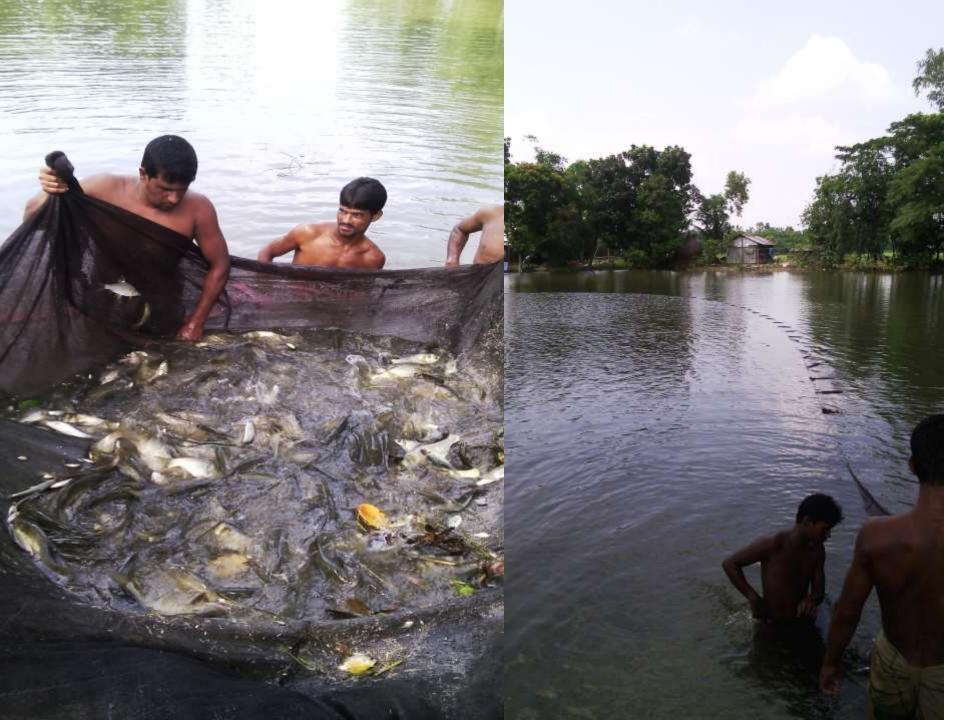

## PROPOSED NOBIN UDYOKTA BUSINESS INFO

| Business Name                                          | : | Masud Mothsha Khamar                                                                          |
|--------------------------------------------------------|---|-----------------------------------------------------------------------------------------------|
| Address/ Location                                      | : | Vill- Horipur, PO- Gonduvvapur, Hajigonj, Chandpur.                                           |
| Total Investment in BDT                                | • | 320000                                                                                        |
| Financing                                              | • | Self BDT 220000 (from existing business) 63%<br>Required Investment BDT 100000(as equity) 37% |
| Present salary/drawings from business (estimates)      | • | 6000                                                                                          |
| Proposed Salary                                        |   | 6000                                                                                          |
| Proposed Business                                      |   |                                                                                               |
| (i) % of present gross profit margin                   | : | 20%                                                                                           |
| (ii) Estimated % of                                    |   | 20%                                                                                           |
| proposed gross profit margin (iii) Agreed grace period |   | 2 months                                                                                      |

## INFO ON EXISTING BUSINESS OPERATIONS

|                                                                | Existing Business (BDT) |        |  |  |
|----------------------------------------------------------------|-------------------------|--------|--|--|
| Particulars Particulars                                        | Half yearly             | Yearly |  |  |
| Estimated Sales (A): Sale various fish as, Ruhi, Carp, Karphu, |                         |        |  |  |
| Big head, Katla, Mrigal, Sorputi, Tellapia, kalibaush, etc.    | 160000                  | 320000 |  |  |
| Less: Operating Costs                                          |                         |        |  |  |
| Preparing pond(using area,phosphate,calcium etc)               | 5000                    | 10000  |  |  |
| Medicine                                                       | 5000                    | 20000  |  |  |
| Labor Cost (Part time)                                         | 5000                    | 20000  |  |  |
| Fish pona (Katla, Mrigal, Sorputi, Tellapia, kalibaush, etc)   | 20000                   | 40000  |  |  |
| Fish feed(6x15000)                                             | 40000                   | 80000  |  |  |
| Mobile bill(300*6)                                             | 1800                    | 3600   |  |  |
| Present salary/Drawings- self(6*6000)                          | 36000                   | 72000  |  |  |
| Others cost(fee)(6*300)                                        | 1800                    | 3600   |  |  |
| Net and other security items for fish                          | 3000                    | 6000   |  |  |
| Total Operating Cost (D)                                       | 117600                  | 235200 |  |  |
| Net Profit (C-D):                                              | 42400                   | 84800  |  |  |