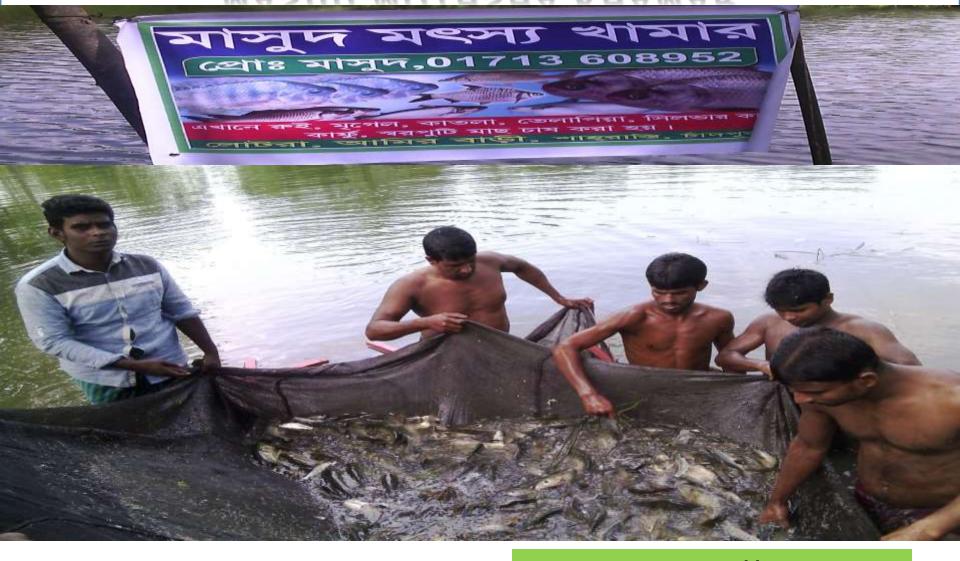

## PROPOSED NOBIN UDYOKTA BUSINESS INFO

| Business Name                                          | : | Masud Mothsha Khamar                                                                          |
|--------------------------------------------------------|---|-----------------------------------------------------------------------------------------------|
| Address/ Location                                      | : | Vill- Horipur, PO- Gonduvvapur, Hajigonj, Chandpur.                                           |
| Total Investment in BDT                                | • | 320000                                                                                        |
| Financing                                              | • | Self BDT 220000 (from existing business) 63%<br>Required Investment BDT 100000(as equity) 37% |
| Present salary/drawings from business (estimates)      | • | 6000                                                                                          |
| Proposed Salary                                        |   | 6000                                                                                          |
| Proposed Business                                      |   |                                                                                               |
| (i) % of present gross profit margin                   | : | 20%                                                                                           |
| (ii) Estimated % of                                    |   | 20%                                                                                           |
| proposed gross profit margin (iii) Agreed grace period |   | 2 months                                                                                      |

## INFO ON EXISTING BUSINESS OPERATIONS

|                                                                | Existing Business (BDT) |        |  |  |
|----------------------------------------------------------------|-------------------------|--------|--|--|
| Particulars Particulars                                        | Half yearly             | Yearly |  |  |
| Estimated Sales (A): Sale various fish as, Ruhi, Carp, Karphu, |                         |        |  |  |
| Big head, Katla, Mrigal, Sorputi, Tellapia, kalibaush, etc.    | 160000                  | 320000 |  |  |
| Less: Operating Costs                                          |                         |        |  |  |
| Preparing pond(using area,phosphate,calcium etc)               | 5000                    | 10000  |  |  |
| Medicine                                                       | 5000                    | 20000  |  |  |
| Labor Cost (Part time)                                         | 5000                    | 20000  |  |  |
| Fish pona (Katla, Mrigal, Sorputi, Tellapia, kalibaush, etc)   | 20000                   | 40000  |  |  |
| Fish feed(6x15000)                                             | 40000                   | 80000  |  |  |
| Mobile bill(300*6)                                             | 1800                    | 3600   |  |  |
| Present salary/Drawings- self(6*6000)                          | 36000                   | 72000  |  |  |
| Others cost(fee)(6*300)                                        | 1800                    | 3600   |  |  |
| Net and other security items for fish                          | 3000                    | 6000   |  |  |
| Total Operating Cost (D)                                       | 117600                  | 235200 |  |  |
| Net Profit (C-D):                                              | 42400                   | 84800  |  |  |