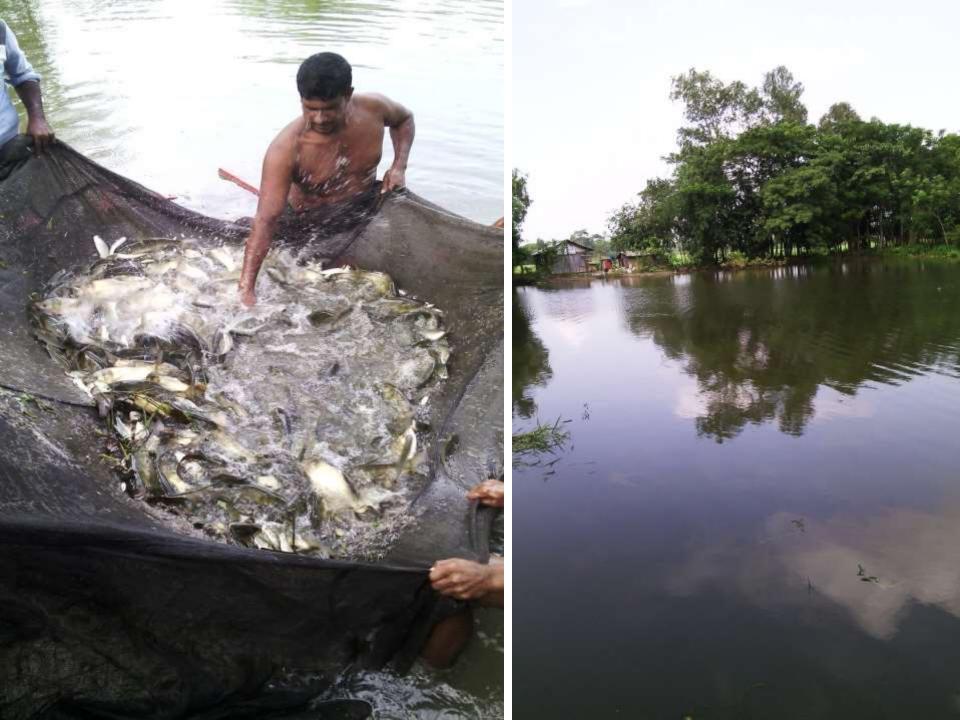

## PROPOSED NOBIN UDYOKTA BUSINESS INFO

| Business Name                                          | : | Masud Mothsha Khamar                                                                          |
|--------------------------------------------------------|---|-----------------------------------------------------------------------------------------------|
| Address/ Location                                      | : | Vill- Horipur, PO- Gonduvvapur, Hajigonj, Chandpur.                                           |
| Total Investment in BDT                                | • | 320000                                                                                        |
| Financing                                              | • | Self BDT 220000 (from existing business) 63%<br>Required Investment BDT 100000(as equity) 37% |
| Present salary/drawings from business (estimates)      | • | 6000                                                                                          |
| Proposed Salary                                        |   | 6000                                                                                          |
| Proposed Business                                      |   |                                                                                               |
| (i) % of present gross profit margin                   | : | 20%                                                                                           |
| (ii) Estimated % of                                    |   | 20%                                                                                           |
| proposed gross profit margin (iii) Agreed grace period |   | 2 months                                                                                      |

## INFO ON EXISTING BUSINESS OPERATIONS

|                                                                | Existing Business (BDT) |        |  |  |
|----------------------------------------------------------------|-------------------------|--------|--|--|
| Particulars Particulars                                        | Half yearly             | Yearly |  |  |
| Estimated Sales (A): Sale various fish as, Ruhi, Carp, Karphu, |                         |        |  |  |
| Big head, Katla, Mrigal, Sorputi, Tellapia, kalibaush, etc.    | 160000                  | 320000 |  |  |
| Less: Operating Costs                                          |                         |        |  |  |
| Preparing pond(using area,phosphate,calcium etc)               | 5000                    | 10000  |  |  |
| Medicine                                                       | 5000                    | 20000  |  |  |
| Labor Cost (Part time)                                         | 5000                    | 20000  |  |  |
| Fish pona (Katla, Mrigal, Sorputi, Tellapia, kalibaush, etc)   | 20000                   | 40000  |  |  |
| Fish feed(6x15000)                                             | 40000                   | 80000  |  |  |
| Mobile bill(300*6)                                             | 1800                    | 3600   |  |  |
| Present salary/Drawings- self(6*6000)                          | 36000                   | 72000  |  |  |
| Others cost(fee)(6*300)                                        | 1800                    | 3600   |  |  |
| Net and other security items for fish                          | 3000                    | 6000   |  |  |
| Total Operating Cost (D)                                       | 117600                  | 235200 |  |  |
| Net Profit (C-D):                                              | 42400                   | 84800  |  |  |