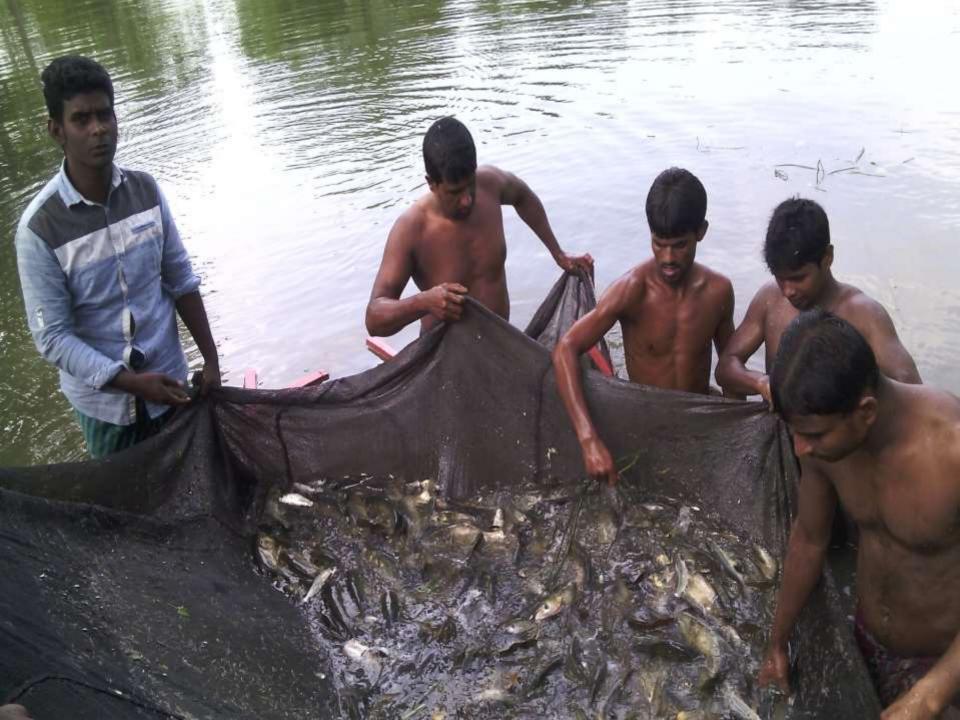

## PROPOSED NOBIN UDYOKTA BUSINESS INFO

| Business Name                                          | : | Masud Mothsha Khamar                                                                          |
|--------------------------------------------------------|---|-----------------------------------------------------------------------------------------------|
| Address/ Location                                      | : | Vill- Horipur, PO- Gonduvvapur, Hajigonj, Chandpur.                                           |
| Total Investment in BDT                                | • | 320000                                                                                        |
| Financing                                              | • | Self BDT 220000 (from existing business) 63%<br>Required Investment BDT 100000(as equity) 37% |
| Present salary/drawings from business (estimates)      | • | 6000                                                                                          |
| Proposed Salary                                        |   | 6000                                                                                          |
| Proposed Business                                      |   |                                                                                               |
| (i) % of present gross profit margin                   | : | 20%                                                                                           |
| (ii) Estimated % of                                    |   | 20%                                                                                           |
| proposed gross profit margin (iii) Agreed grace period |   | 2 months                                                                                      |

## INFO ON EXISTING BUSINESS OPERATIONS

|                                                                | Existing Business (BDT) |        |  |  |
|----------------------------------------------------------------|-------------------------|--------|--|--|
| Particulars Particulars                                        | Half yearly             | Yearly |  |  |
| Estimated Sales (A): Sale various fish as, Ruhi, Carp, Karphu, |                         |        |  |  |
| Big head, Katla, Mrigal, Sorputi, Tellapia, kalibaush, etc.    | 160000                  | 320000 |  |  |
| Less: Operating Costs                                          |                         |        |  |  |
| Preparing pond(using area,phosphate,calcium etc)               | 5000                    | 10000  |  |  |
| Medicine                                                       | 5000                    | 20000  |  |  |
| Labor Cost (Part time)                                         | 5000                    | 20000  |  |  |
| Fish pona (Katla, Mrigal, Sorputi, Tellapia, kalibaush, etc)   | 20000                   | 40000  |  |  |
| Fish feed(6x15000)                                             | 40000                   | 80000  |  |  |
| Mobile bill(300*6)                                             | 1800                    | 3600   |  |  |
| Present salary/Drawings- self(6*6000)                          | 36000                   | 72000  |  |  |
| Others cost(fee)(6*300)                                        | 1800                    | 3600   |  |  |
| Net and other security items for fish                          | 3000                    | 6000   |  |  |
| Total Operating Cost (D)                                       | 117600                  | 235200 |  |  |
| Net Profit (C-D):                                              | 42400                   | 84800  |  |  |