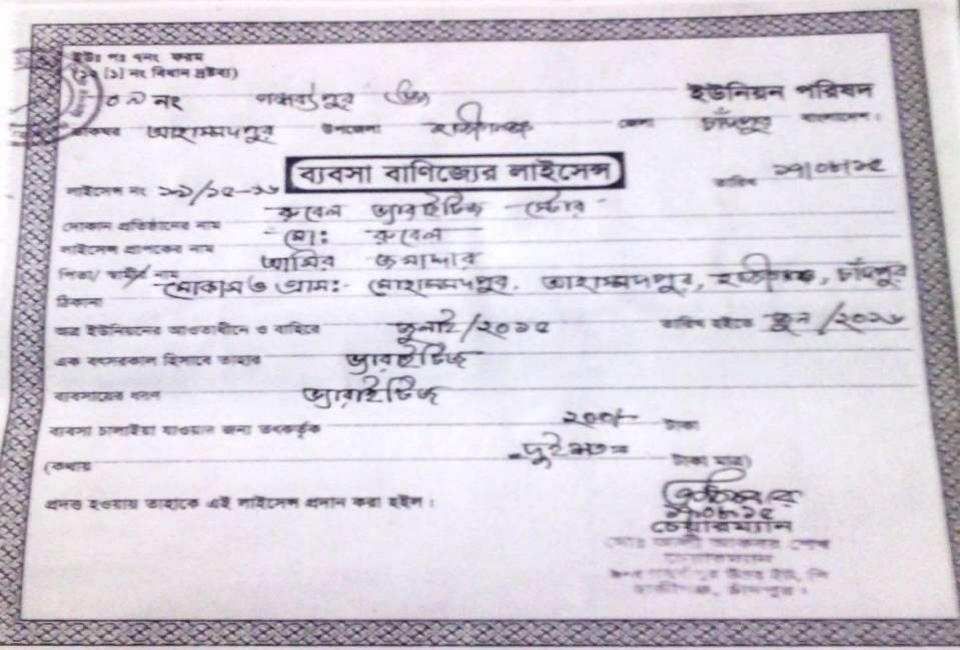

### BRIEF BIO OF THE PROPOSED NOBIN UDYOKTA (CONT...)

| Present Occupation                      | : | Tea & Grocery Business                        |
|-----------------------------------------|---|-----------------------------------------------|
| Business Experiences and Training Info  | : | 07 years                                      |
| Trade license no                        | : | 19/15-16                                      |
| Other Own/Family Sources of Income      | : | One brother- CNG Driver & One brother- Abroad |
| Other Own/Family Sources of Liabilities | : | N/A                                           |
| NU Contact info                         |   | 016258005                                     |
| NU Project<br>Source/Reference          | : | GT Chandpur Sadar Unit, Chandpur              |

### PROPOSED NOBIN UDYOKTA BUSINESS INFO

| Business Name                                                                                                                                | : | Robel Store                                                                                  |
|----------------------------------------------------------------------------------------------------------------------------------------------|---|----------------------------------------------------------------------------------------------|
| Address/ Location                                                                                                                            | : | Mohammadpur, PO: Ahammadpur, Hajigonj. Candpur.                                              |
| Total Investment in BDT                                                                                                                      | : | 225000                                                                                       |
| Financing                                                                                                                                    | : | Self BDT 125000 (from existing business) 56 % Required Investment BDT 100000 (as equity) 44% |
| Present salary/drawings from business (estimates)                                                                                            | : | 6000                                                                                         |
| Proposed Salary                                                                                                                              |   | 6000                                                                                         |
| Proposed Business  (i) % of present gross     profit margin  (ii) Estimated % of proposed     gross profit margin  (iii) Agreed grace period | : | 20%<br>20%<br>02 months.                                                                     |