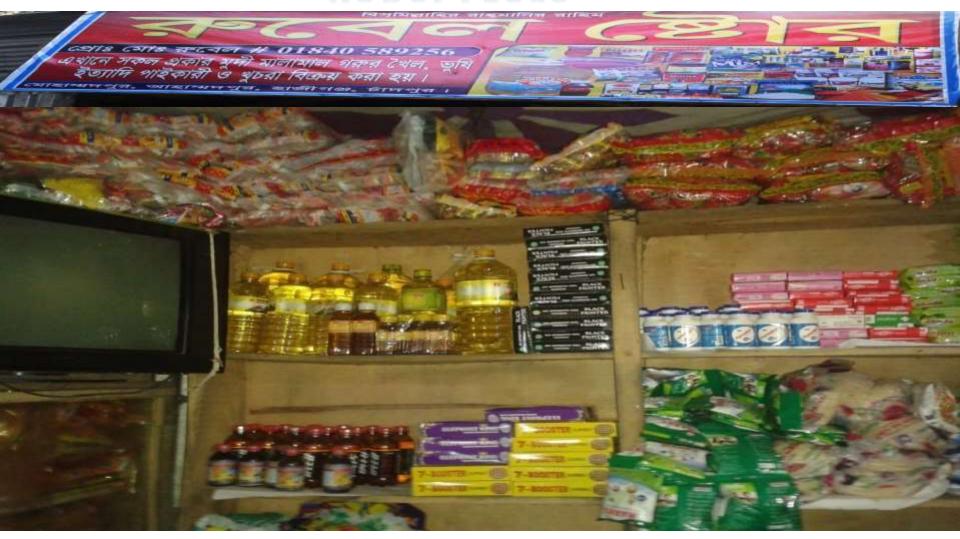

### PROPOSED NOBIN UDYOKTA BUSINESS INFO

| Business Name                                                                                                                                | : | Robel Store                                                                                  |
|----------------------------------------------------------------------------------------------------------------------------------------------|---|----------------------------------------------------------------------------------------------|
| Address/ Location                                                                                                                            | : | Mohammadpur, PO: Ahammadpur, Hajigonj. Candpur.                                              |
| Total Investment in BDT                                                                                                                      | : | 225000                                                                                       |
| Financing                                                                                                                                    | : | Self BDT 125000 (from existing business) 56 % Required Investment BDT 100000 (as equity) 44% |
| Present salary/drawings from business (estimates)                                                                                            | : | 6000                                                                                         |
| Proposed Salary                                                                                                                              |   | 6000                                                                                         |
| Proposed Business  (i) % of present gross     profit margin  (ii) Estimated % of proposed     gross profit margin  (iii) Agreed grace period | : | 20%<br>20%<br>02 months.                                                                     |

### PRESENT & PROPOSED INVESTMENT BREAKDOWN

| Particulars                                                                                       | Existing Business (BDT) | Proposed<br>(BDT) | Total (BDT) |
|---------------------------------------------------------------------------------------------------|-------------------------|-------------------|-------------|
| Investments in different categories:                                                              | (1)                     | (2)               | (1+2)       |
| Present stock items  i. TV-01, Fan-02, bench- 04 : 10000  ii. Various Grocery stock item : 115000 | 125000                  |                   |             |
| Proposed Stock Items:  i. List enclosed another slide                                             |                         | 100000            |             |
| Total Capital                                                                                     | 125000                  | 100000            | 225000      |

### Present stock item

| wewfbœ cÖKvi PvDj (5 e <sup>-</sup> Ív *1950)- | 9700   |
|------------------------------------------------|--------|
| AvU  4 e <sup>-</sup> Ív *1100                 | 4400   |
| gq`v (4 e <sup>-</sup> Ív *2000                | 8000   |
| ‰Lj 5 e <sup>-</sup> Ív82750-                  | 13750  |
| f,wl (5 e <sup>-</sup> Ív*1500)-               | 7500   |
| gywo ( 1e <sup>-</sup> Ív*2000)                | 2000   |
| ‡Qvjv (2e <sup>-</sup> Ív*3500)                | 7000   |
| gmyix                                          |        |
| 9500                                           |        |
| wPwb                                           |        |
| 3000                                           |        |
| mvevb I wWUvi‡R>U                              | 8740   |
| Mqvweb 1e"v‡ij                                 | 14000  |
| Pv cvZv , wewfbœ cÖKvi we-‹zU, †mgvB           |        |
| 4500                                           |        |
| ‡Wwbk I ,‡ov `ya                               | 5350   |
| Gkjv,‡cqvR/ iækb                               | 10750  |
| ‡dqvi ÎÛ jvfjx I †g‡n`x                        | 3670   |
| wPcm/ PvbvPzi                                  | 3140   |
| ‡gvU                                           | 115000 |