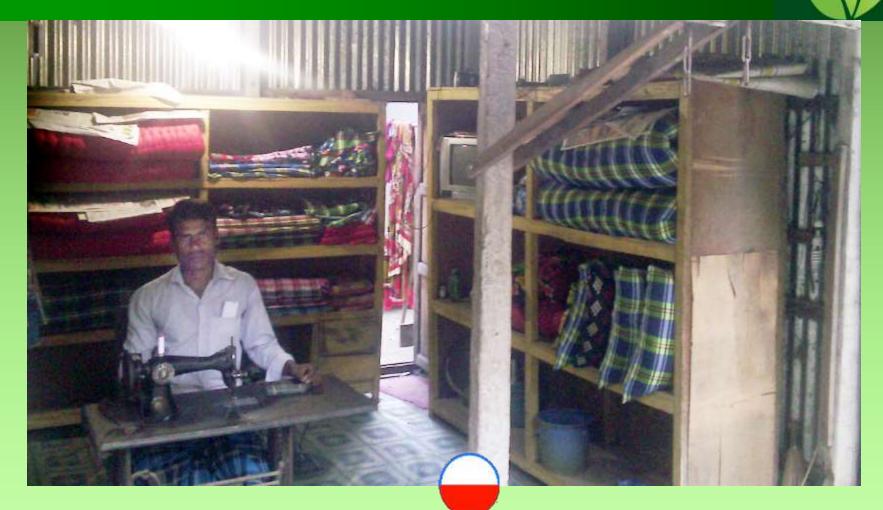

## **PROPOSED BUSINESS Info.**

| Business Name                                         | : | Maa Babar Dua Bedding Store                                                                            |
|-------------------------------------------------------|---|--------------------------------------------------------------------------------------------------------|
| Address/ Location                                     | : | Shuapur Bazar, Dhamrai, Dhaka                                                                          |
| Total Investment in BDT                               | : | 130,000                                                                                                |
| Financing                                             | : | Self BDT : 80,000 (from existing business) - 62%<br>Required Investment BDT : 50,000 (as equity) - 38% |
| Present salary/drawings from business (estimates)     | : | BDT 4,000                                                                                              |
| Proposed Salary                                       |   | BDT 5,000                                                                                              |
| Proposed Business % of<br>present gross profit margin | : | 20%                                                                                                    |
| Estimated % of proposed gross profit margin           | : | 20%                                                                                                    |
| Agreed grace period                                   | : | 5 months                                                                                               |

#### **Present Stock item**