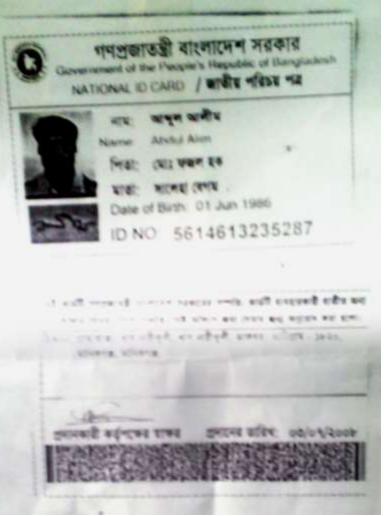

## **BRIEF BIO OF THE PROPOSED NOBIN UDYOKTA**

| Name                                                                                                                                                                           | : | Abdul Alim                                                                                                                                                                                                                              |
|--------------------------------------------------------------------------------------------------------------------------------------------------------------------------------|---|-----------------------------------------------------------------------------------------------------------------------------------------------------------------------------------------------------------------------------------------|
| Age                                                                                                                                                                            | : | 01/06/1986 (28Years 4 Months)                                                                                                                                                                                                           |
| Marital status                                                                                                                                                                 | : | Married                                                                                                                                                                                                                                 |
| Children                                                                                                                                                                       | : | 1 Daughter                                                                                                                                                                                                                              |
| No. of siblings:                                                                                                                                                               | : | 03 Brothers                                                                                                                                                                                                                             |
| Parent's and GB related Info<br>(i) Who is GB member<br>(ii) Mother's name<br>(iii) Father's name<br>(iv) GB member's info                                                     | : | Mother Father Saleha Begum<br>Md. Fazal Haque<br>Member since:25/08/1990<br>Branch: Dhamrai Centre no.33, Group:02<br>Loanee No.2418 First Ioan:2500 Total<br>Amount Received: Tk. 200,000<br>Existing Ioan: 50,000 Outstanding: 11,700 |
| <i>Further Information:</i><br>(v) Who pays GB loan installment<br>(vi) Mobile lady<br>(vii) Grameen Education Loan<br>(viii) Any other loan like GCCN, GKF etc<br>(ix) Others |   | NU's Brother<br>N/A<br>N/A<br>N/A<br>N/A                                                                                                                                                                                                |
| Education                                                                                                                                                                      | : | H.S.C (Manikgonj Debendra College)                                                                                                                                                                                                      |