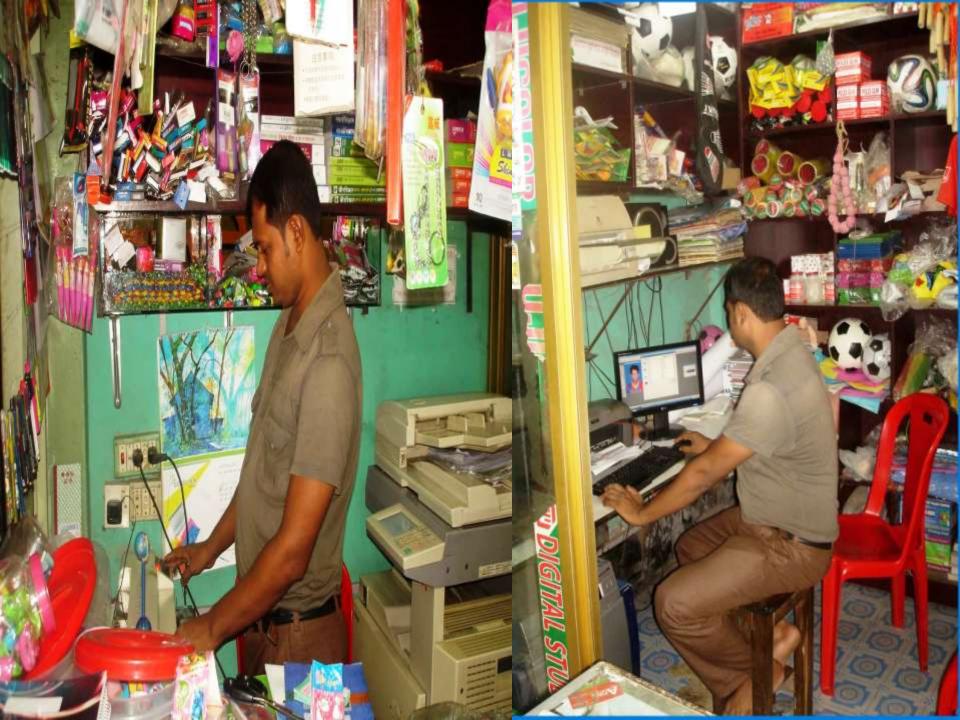

#### BRIEF BIO OF THE PROPOSED NOBIN UDYOKTA (CONT...)

| Present Occupation                      | : | Computer & Office Stationary Business Trade License- 2746 |
|-----------------------------------------|---|-----------------------------------------------------------|
| Business Experiences and Training Info  |   | 17 years Startup Investment- 110000                       |
| Other Own/Family Sources of Income      | : | Brother ( Service Holder)                                 |
| Other Own/Family Sources of Liabilities | : | -                                                         |
| NU Contact Info                         |   | 01816347081                                               |
| NU Project Source/Reference             | : | GT Chandpur Sadar unit.                                   |

### PROPOSED NOBIN UDYOKTA BUSINESS INFO

| Business Name                                                                                             | : | Mampi Digital Studio                                                                         |
|-----------------------------------------------------------------------------------------------------------|---|----------------------------------------------------------------------------------------------|
| Address/ Location                                                                                         | : | Vill: Bolakhal, Word no: 02, Hajigonj M. Corporation, Chandpur                               |
| Total Investment in BDT                                                                                   | : | 716000                                                                                       |
| Financing                                                                                                 | : | Self BDT 416000(from existing business) 58 % Required Investment BDT 300000 (as equity) 42 % |
| Present salary/drawings from business (estimates)                                                         | : | 9000                                                                                         |
| Proposed Salary                                                                                           |   | 9000                                                                                         |
| Proposed Business  (i) % of present gross profit margin  (ii) Estimated % of proposed gross profit margin | : | 20%                                                                                          |
| (iii) Agreed grace period                                                                                 |   | 11 months                                                                                    |