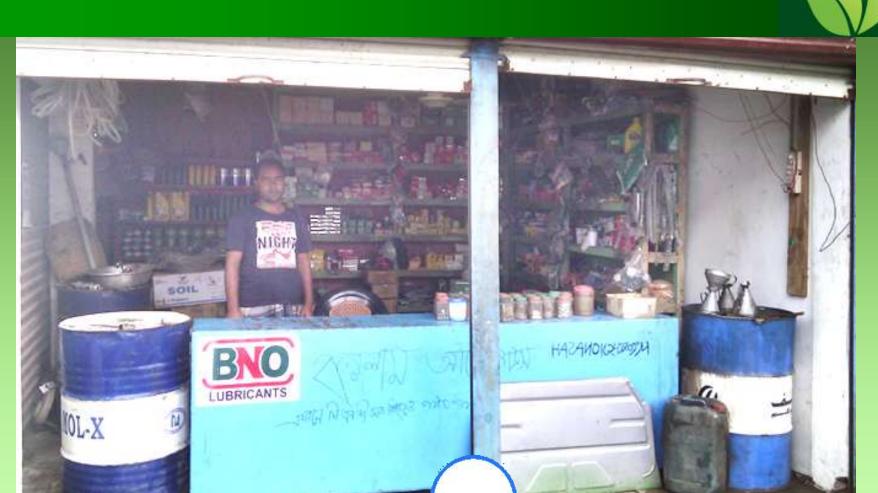

### PROPOSED BUSINESS Info.

| Business Name                                         | :  | Bhai Bhai Motors                                                                                      |
|-------------------------------------------------------|----|-------------------------------------------------------------------------------------------------------|
| Address/ Location                                     | •• | Dhamrai, Dhaka                                                                                        |
| Total Investment in BDT                               | •• | 560,000/-                                                                                             |
| Financing                                             | :  | Self BDT : 360,000 (from existing business) - 64% Required Investment BDT : 200,000 (as equity) - 36% |
| Present salary/drawings from business (estimates)     | •• | BDT 8,000                                                                                             |
| Proposed Salary                                       |    | BDT 8,000                                                                                             |
| i. Proposed Business % of present gross profit margin | :  | 10%                                                                                                   |
| ii. Estimated % of proposed gross profit margin       | :  | 10%                                                                                                   |
| iii. Agreed grace period                              | :  | 5 months                                                                                              |

# STRENGTH

- Environment-Friendly.
- Skilled & Experience
- Position of his shop beside main road.
- Pleasant personality