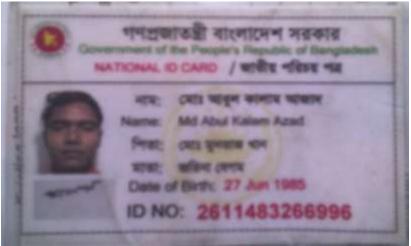

#### BRIEF BIO OF THE PROPOSED NOBIN UDYOKTA

| Name                                                                                                                                                          | :     | Md. Abul Kalam Azad                                                                                                                                                                                                                        |  |  |  |
|---------------------------------------------------------------------------------------------------------------------------------------------------------------|-------|--------------------------------------------------------------------------------------------------------------------------------------------------------------------------------------------------------------------------------------------|--|--|--|
| Age                                                                                                                                                           | :     | 27/06/1985 (30 Years)                                                                                                                                                                                                                      |  |  |  |
| Marital status                                                                                                                                                | :     | Married                                                                                                                                                                                                                                    |  |  |  |
| Children                                                                                                                                                      | :     | 1 Boy, 1 Girl                                                                                                                                                                                                                              |  |  |  |
| No. of siblings:                                                                                                                                              | :     | 2 Brothers, 2 Sisters                                                                                                                                                                                                                      |  |  |  |
| Parent's and GB related Info  (i) Who is GB member  (ii) Mother's name  (iii) Father's name  (iv) GB member's info                                            | : : : | Mother √ Father  Jorina Begum  Late Md. Muntaj Khan  Member since:01/03/1990  Branch: Dhamrai Centre no.40 , Group:06  Loanee No: 3761 First loan: 5,000/-  Total Amount Received: Tk. 200,000/-  Last Loan: 50,000 Tk. Outstanding:11,144 |  |  |  |
| Further Information:  (v) Who pays GB loan installment  (vi) Mobile lady  (vii) Grameen Education Loan  (viii) Any other loan like GCCN, GKF etc  (ix) Others | :     | NU<br>N/A<br>N/A<br>N/A<br>N/A                                                                                                                                                                                                             |  |  |  |
| Education                                                                                                                                                     | :     | Class Ten                                                                                                                                                                                                                                  |  |  |  |