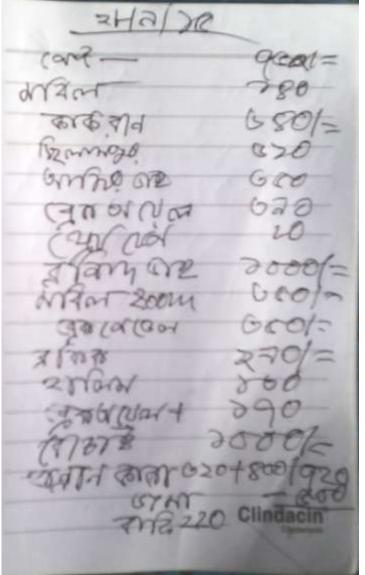

#### PRESENT & PROPOSED INVESTMENT Breakdown

(Continued)

| Present Stock item       |         |  |  |  |
|--------------------------|---------|--|--|--|
| Product name             | Amount  |  |  |  |
| Mobil                    | 30,000  |  |  |  |
| Grease                   | 20,000  |  |  |  |
| Break Oil                | 15,000  |  |  |  |
| Bulb                     | 5,000   |  |  |  |
| Site mart Guard Rubber   | 12,000  |  |  |  |
| Carboter Spring          | 15,000  |  |  |  |
| Senolight                | 13,000  |  |  |  |
| Break Pipe               | 10000   |  |  |  |
| Plump, Wearing           | 10000   |  |  |  |
| CNG Fan                  | 25,000  |  |  |  |
| Cover Nuk                | 3,000   |  |  |  |
| Head Light(Complete)     | 12,000  |  |  |  |
| Dais Plate, Flug         | 14,000  |  |  |  |
| Filter Box (Complete)    | 15,000  |  |  |  |
| Out Coil, Horog          | 10,000  |  |  |  |
| Contact Switch, Starting | 12,000  |  |  |  |
| Fuge Box, Ring Chaka     | 8,000   |  |  |  |
| Carboter Piston          | 20,000  |  |  |  |
| Gas Meter                | 22,000  |  |  |  |
| Bearing                  | 15,000  |  |  |  |
| Belt                     | 12,000  |  |  |  |
| Engine Cover             | 18,000  |  |  |  |
| Flasher                  | 14,000  |  |  |  |
|                          | 340,000 |  |  |  |

| Proposed stock item      |          |  |  |  |
|--------------------------|----------|--|--|--|
| Product Name             | Amount   |  |  |  |
| Grease                   | 10,000   |  |  |  |
| Break Oil                | 5,000    |  |  |  |
| Bulb                     | 5,000    |  |  |  |
| Site mart Guard Rubber   | 10,000   |  |  |  |
| Carboter Spring          | 5,000    |  |  |  |
| Senolight                | 3,000    |  |  |  |
| Break Pipe               | 10,000   |  |  |  |
| Plump, Wearing           | 10,000   |  |  |  |
| CNG Fan                  | 15,000   |  |  |  |
| Cover Nuk                | 5,000    |  |  |  |
| Head Light(Complete)     | 8,000    |  |  |  |
| Dais Plate, Flug         | 12,000   |  |  |  |
| Filter Box (Complete)    | 10,000   |  |  |  |
| Out Coil, Horog          | 6,000    |  |  |  |
| Contact Switch, Starting | 4000     |  |  |  |
| Fuge Box, Ring Chaka     | 8,000    |  |  |  |
| Carboter Piston          | 10,000   |  |  |  |
| Gas Meter                | 20,000   |  |  |  |
| Bearing                  | 10,000   |  |  |  |
| Hardware Goods           | 34,000   |  |  |  |
| Proposed Stock           | 2,00,000 |  |  |  |