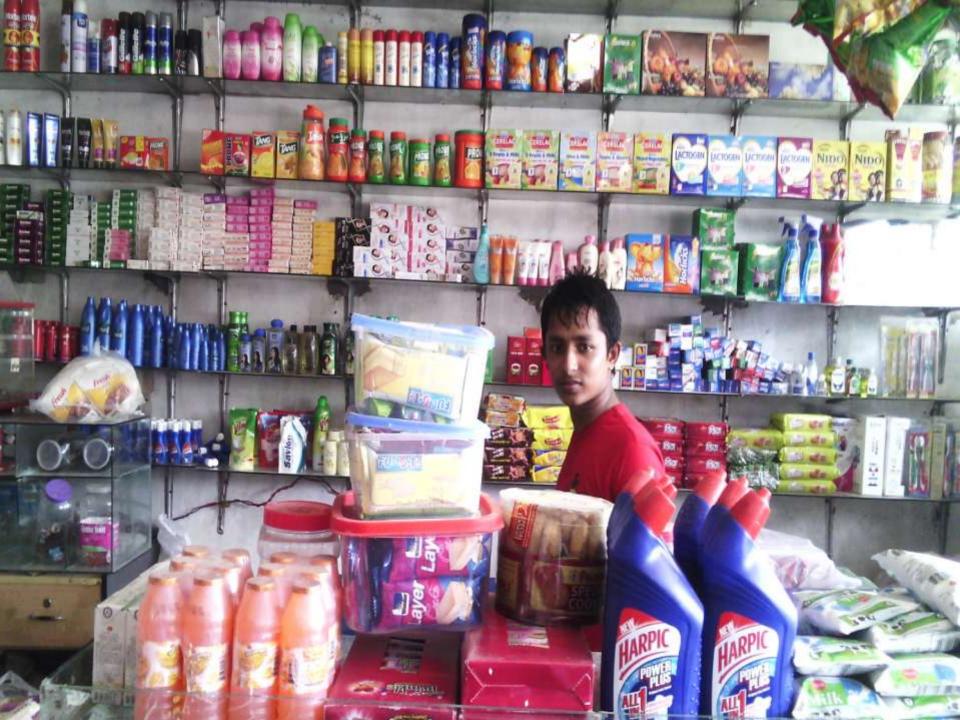

#### PRESENT & PROPOSED INVESTMENT BREAKDOWN

| Particulars                                                    | Existing Business<br>(BDT)<br>(1) | Proposed (BDT)<br>(2) | Total (BDT)<br>(1+2) |
|----------------------------------------------------------------|-----------------------------------|-----------------------|----------------------|
| Grocery items (Rice, Pulse, oil, Spices, Flour Sugar, noodles) | 70000/-                           | 40000/-               | 110000/-             |
| Bakery item                                                    | 30000/-                           | 30000/-               | 60000/-              |
| fridge(3 pcs)                                                  | 28000/-                           |                       | 28000/-              |
| TV(1pcs)                                                       | 2000/-                            |                       | 2000/-               |
| Garments items                                                 | 50000/-                           | 30000/-               | 80000/-              |
| Cold drinks, Milk, Yogurt, Ice-cream                           | 60000/-                           | 70000/-               | 130000/-             |
| Cosmetics                                                      | 60000/-                           | 30000/-               | 90000/-              |
| Advance                                                        | 30000/-                           |                       | 30000/-              |
| Decoration                                                     | 20000/-                           |                       | 20000/-              |
| Total Capital                                                  | 350000/-                          | 200000/-              | 550000/-             |

#### INFO ON EXISTING BUSINESS OPERATIONS

|                                           | Existing Business (BDT) |         |         |  |  |  |
|-------------------------------------------|-------------------------|---------|---------|--|--|--|
| Particulars Particulars Particulars       | Daily                   | Monthly | Yearly  |  |  |  |
| Sales (A)                                 | 4000                    | 120000  | 1440000 |  |  |  |
| Less: Cost of sales (B)                   | 3400                    | 102000  | 1224000 |  |  |  |
| Gross Profit (C) [C=(A-B)]                | 600                     | 18000   | 216000  |  |  |  |
| Less: Operating Costs                     |                         |         |         |  |  |  |
| Electricity bill                          |                         | 800     | 9600    |  |  |  |
| Generator bill                            |                         | 200     | 2400    |  |  |  |
| Shop Rent                                 |                         | 3000    | 90000   |  |  |  |
| Dish bill                                 |                         | 150     | 1800    |  |  |  |
| Mobile bill                               |                         | 200     | 2400    |  |  |  |
| Present salary/Drawings- self             |                         | 5000    | 60000   |  |  |  |
| Others cost                               |                         | 100     | 1200    |  |  |  |
| Non Cash Item:                            |                         |         |         |  |  |  |
| Depreciation Expenses(20000*10%(30000*15) |                         | 542     | 6504    |  |  |  |
| Total Operating Cost (D)                  |                         | 9992    | 119904  |  |  |  |
| Net Profit (C-D):                         |                         | 8008    | 96096   |  |  |  |