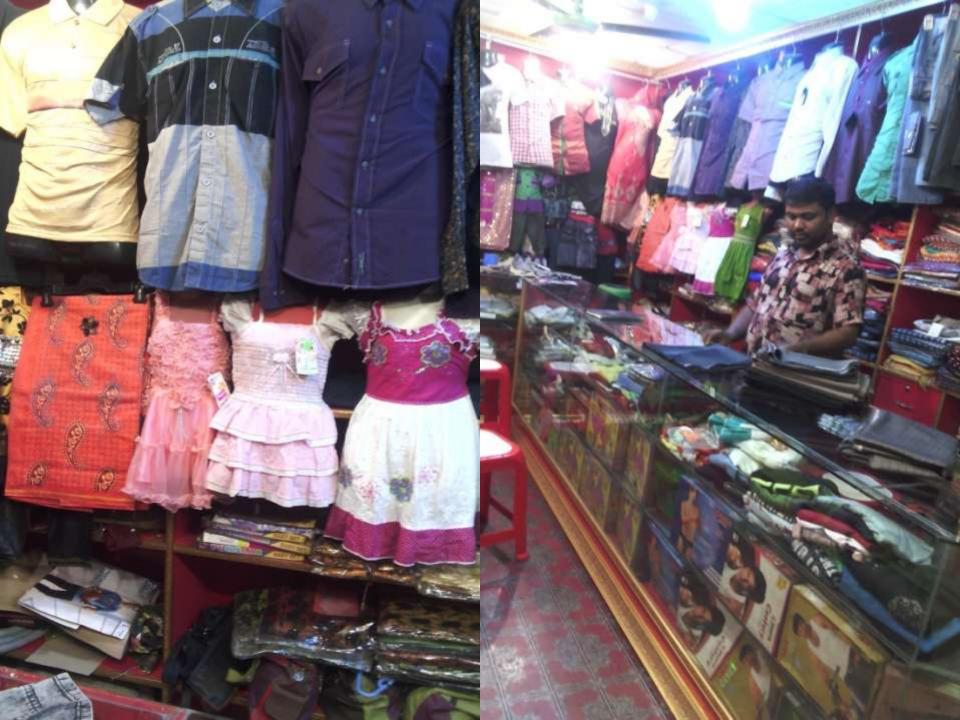

#### PROPOSED NOBIN UDYOKTA BUSINESS INFO

| <b>Business Name</b>                                                         | : | Hossain Fashion                                                                             |
|------------------------------------------------------------------------------|---|---------------------------------------------------------------------------------------------|
| Address/ Location                                                            | : | Municipal bipony bitan Shop no-07, Hajigonj,<br>Chandpur                                    |
| Total Investment in BDT                                                      | : | 700000                                                                                      |
| Financing                                                                    | : | Self BDT 500000 from existing business) 72% Required Investment BDT 200000/-(as equity) 28% |
| Present salary/drawings from business (estimates)                            | : | 9000                                                                                        |
| Proposed Salary                                                              |   | 9000                                                                                        |
| Proposed Business  (i) % of present gross profit margin  (ii) Estimated % of | : | 20%<br>20%                                                                                  |
| proposed gross profit<br>margin<br>(iii) Agreed grace period                 |   | 3months                                                                                     |

#### PRESENT & PROPOSED INVESTMENT BREAKDOWN

| Present Stock items               |        |  |  |  |
|-----------------------------------|--------|--|--|--|
| Product name with quantity        | Amount |  |  |  |
| Three Piece Embroidery (20pc*700) | 14000  |  |  |  |
| Jeans pant (55pc*700)             | 38500  |  |  |  |
| Lungi (50*400)                    | 20000  |  |  |  |
| Print Sari (20*500)               | 10000  |  |  |  |
| Jamdani Sari (30*1600)            | 48000  |  |  |  |
| Panjabi (50*400)                  | 20000  |  |  |  |
| Pant Kapor (15pc*600)             | 9000   |  |  |  |
| T-shirt (70*400)                  | 28000  |  |  |  |
| Women's Orna (50*250)             | 12500  |  |  |  |
| Than Kapor (100pc*300)            | 30000  |  |  |  |
| Kids' Clothes                     | 20000  |  |  |  |
| Total Present Stock               | 250000 |  |  |  |

| Proposed items                    |        |  |  |  |
|-----------------------------------|--------|--|--|--|
| Product Name with quantity        | Amount |  |  |  |
| Three Piece Embroidery (20pc*700) | 14000  |  |  |  |
| Jeans pants (25pc*700)            | 17500  |  |  |  |
| Longi (25*400)                    | 10000  |  |  |  |
| Print Sari (20*500)               | 10000  |  |  |  |
| Jamdani Sari (50*1600)            | 80000  |  |  |  |
| Panjabi (20*400)                  | 8000   |  |  |  |
| Pant Kapor (15pc*600)             | 28000  |  |  |  |
| T-shirt (20*400)                  | 8000   |  |  |  |
| Women Orna ( 20*250)              | 5000   |  |  |  |
| Kids' Clothes                     | 19500  |  |  |  |
| Total Proposed Stock              | 200000 |  |  |  |
|                                   |        |  |  |  |