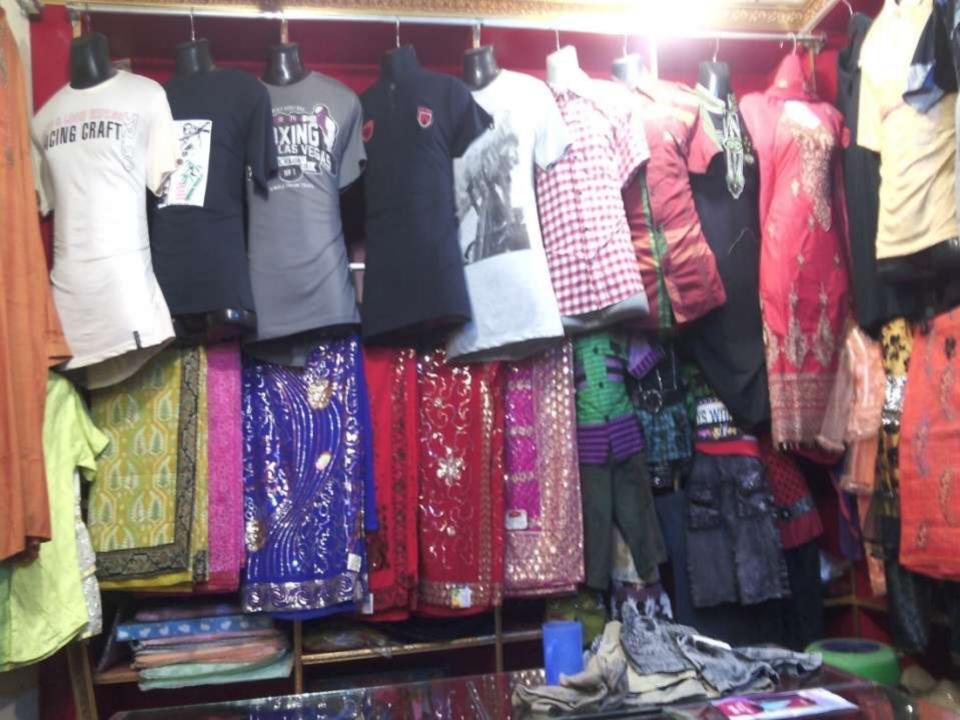

#### PROPOSED NOBIN UDYOKTA BUSINESS INFO

| <b>Business Name</b>                                                         | : | Hossain Fashion                                                                             |
|------------------------------------------------------------------------------|---|---------------------------------------------------------------------------------------------|
| Address/ Location                                                            | : | Municipal bipony bitan Shop no-07, Hajigonj,<br>Chandpur                                    |
| Total Investment in BDT                                                      | : | 700000                                                                                      |
| Financing                                                                    | : | Self BDT 500000 from existing business) 72% Required Investment BDT 200000/-(as equity) 28% |
| Present salary/drawings from business (estimates)                            | : | 9000                                                                                        |
| Proposed Salary                                                              |   | 9000                                                                                        |
| Proposed Business  (i) % of present gross profit margin  (ii) Estimated % of | : | 20%<br>20%                                                                                  |
| proposed gross profit<br>margin<br>(iii) Agreed grace period                 |   | 3months                                                                                     |

#### PRESENT & PROPOSED INVESTMENT BREAKDOWN

| Present Stock items               |        |  |  |  |
|-----------------------------------|--------|--|--|--|
| Product name with quantity        | Amount |  |  |  |
| Three Piece Embroidery (20pc*700) | 14000  |  |  |  |
| Jeans pant (55pc*700)             | 38500  |  |  |  |
| Lungi (50*400)                    | 20000  |  |  |  |
| Print Sari (20*500)               | 10000  |  |  |  |
| Jamdani Sari (30*1600)            | 48000  |  |  |  |
| Panjabi (50*400)                  | 20000  |  |  |  |
| Pant Kapor (15pc*600)             | 9000   |  |  |  |
| T-shirt (70*400)                  | 28000  |  |  |  |
| Women's Orna (50*250)             | 12500  |  |  |  |
| Than Kapor (100pc*300)            | 30000  |  |  |  |
| Kids' Clothes                     | 20000  |  |  |  |
| Total Present Stock               | 250000 |  |  |  |

| Proposed items                    |        |  |  |  |
|-----------------------------------|--------|--|--|--|
| Product Name with quantity        | Amount |  |  |  |
| Three Piece Embroidery (20pc*700) | 14000  |  |  |  |
| Jeans pants (25pc*700)            | 17500  |  |  |  |
| Longi (25*400)                    | 10000  |  |  |  |
| Print Sari (20*500)               | 10000  |  |  |  |
| Jamdani Sari (50*1600)            | 80000  |  |  |  |
| Panjabi (20*400)                  | 8000   |  |  |  |
| Pant Kapor (15pc*600)             | 28000  |  |  |  |
| T-shirt (20*400)                  | 8000   |  |  |  |
| Women Orna ( 20*250)              | 5000   |  |  |  |
| Kids' Clothes                     | 19500  |  |  |  |
| Total Proposed Stock              | 200000 |  |  |  |
|                                   |        |  |  |  |