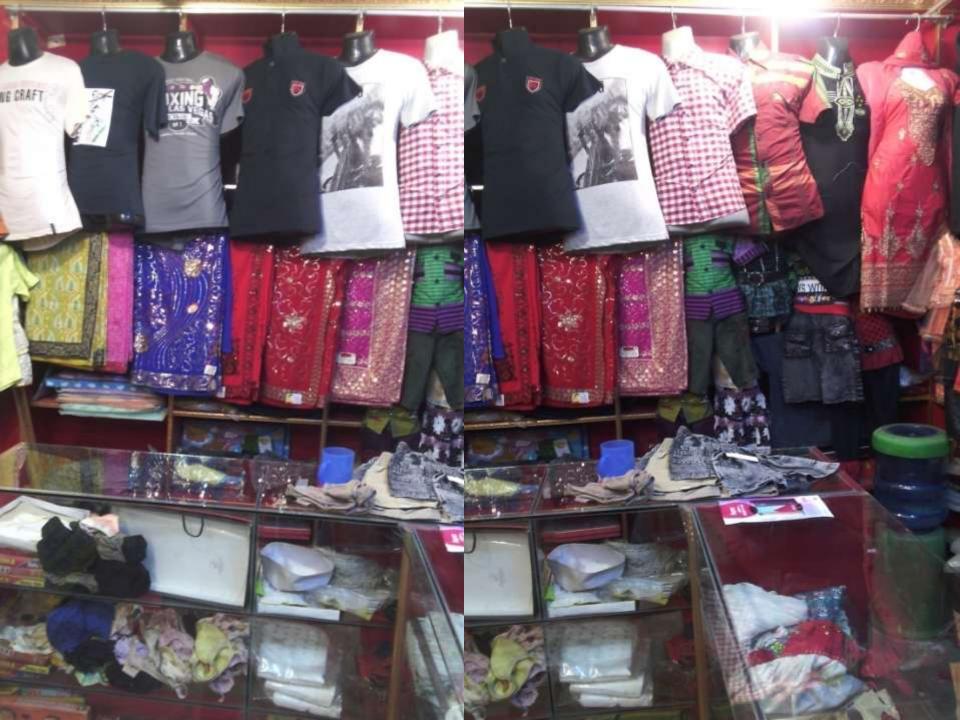

#### PROPOSED NOBIN UDYOKTA BUSINESS INFO

| <b>Business Name</b>                                                         | : | Hossain Fashion                                                                             |
|------------------------------------------------------------------------------|---|---------------------------------------------------------------------------------------------|
| Address/ Location                                                            | : | Municipal bipony bitan Shop no-07, Hajigonj,<br>Chandpur                                    |
| Total Investment in BDT                                                      | : | 700000                                                                                      |
| Financing                                                                    | : | Self BDT 500000 from existing business) 72% Required Investment BDT 200000/-(as equity) 28% |
| Present salary/drawings from business (estimates)                            | : | 9000                                                                                        |
| Proposed Salary                                                              |   | 9000                                                                                        |
| Proposed Business  (i) % of present gross profit margin  (ii) Estimated % of | : | 20%<br>20%                                                                                  |
| proposed gross profit<br>margin<br>(iii) Agreed grace period                 |   | 3months                                                                                     |

#### PRESENT & PROPOSED INVESTMENT BREAKDOWN

| Present Stock items               |        |  |  |  |
|-----------------------------------|--------|--|--|--|
| Product name with quantity        | Amount |  |  |  |
| Three Piece Embroidery (20pc*700) | 14000  |  |  |  |
| Jeans pant (55pc*700)             | 38500  |  |  |  |
| Lungi (50*400)                    | 20000  |  |  |  |
| Print Sari (20*500)               | 10000  |  |  |  |
| Jamdani Sari (30*1600)            | 48000  |  |  |  |
| Panjabi (50*400)                  | 20000  |  |  |  |
| Pant Kapor (15pc*600)             | 9000   |  |  |  |
| T-shirt (70*400)                  | 28000  |  |  |  |
| Women's Orna (50*250)             | 12500  |  |  |  |
| Than Kapor (100pc*300)            | 30000  |  |  |  |
| Kids' Clothes                     | 20000  |  |  |  |
| Total Present Stock               | 250000 |  |  |  |

| Proposed items                    |        |  |  |  |
|-----------------------------------|--------|--|--|--|
| Product Name with quantity        | Amount |  |  |  |
| Three Piece Embroidery (20pc*700) | 14000  |  |  |  |
| Jeans pants (25pc*700)            | 17500  |  |  |  |
| Longi (25*400)                    | 10000  |  |  |  |
| Print Sari (20*500)               | 10000  |  |  |  |
| Jamdani Sari (50*1600)            | 80000  |  |  |  |
| Panjabi (20*400)                  | 8000   |  |  |  |
| Pant Kapor (15pc*600)             | 28000  |  |  |  |
| T-shirt (20*400)                  | 8000   |  |  |  |
| Women Orna ( 20*250)              | 5000   |  |  |  |
| Kids' Clothes                     | 19500  |  |  |  |
| Total Proposed Stock              | 200000 |  |  |  |
|                                   |        |  |  |  |