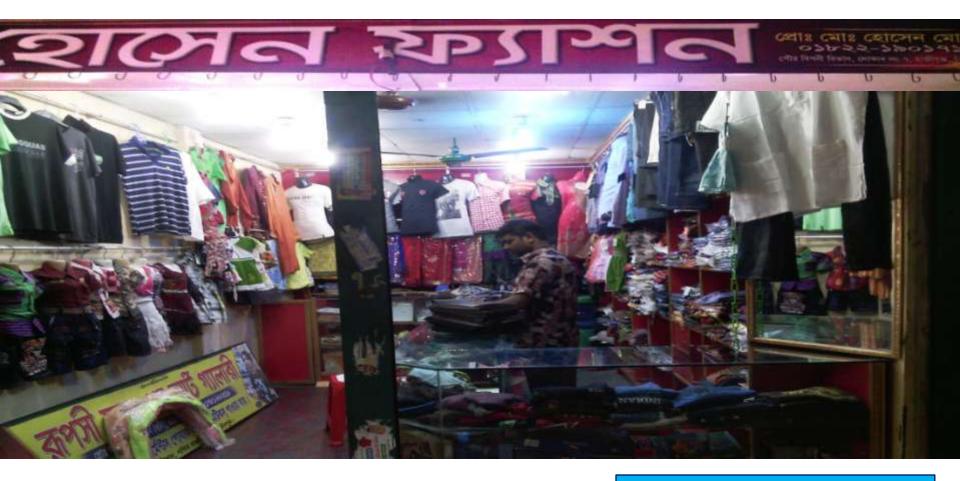

#### **Hossain Fashion**

NU Identified and PP Prepared by-MD. Sohrab Hossain (Chandpur Sadar) Verified By: Md Nazrul Islam Presented by Md.Hossain Molla **01822190171** 

#### PROPOSED NOBIN UDYOKTA BUSINESS INFO

| <b>Business Name</b>                                                         | : | Hossain Fashion                                                                             |
|------------------------------------------------------------------------------|---|---------------------------------------------------------------------------------------------|
| Address/ Location                                                            | : | Municipal bipony bitan Shop no-07, Hajigonj,<br>Chandpur                                    |
| Total Investment in BDT                                                      | : | 700000                                                                                      |
| Financing                                                                    | : | Self BDT 500000 from existing business) 72% Required Investment BDT 200000/-(as equity) 28% |
| Present salary/drawings from business (estimates)                            | : | 9000                                                                                        |
| Proposed Salary                                                              |   | 9000                                                                                        |
| Proposed Business  (i) % of present gross profit margin  (ii) Estimated % of | : | 20%<br>20%                                                                                  |
| proposed gross profit<br>margin<br>(iii) Agreed grace period                 |   | 3months                                                                                     |