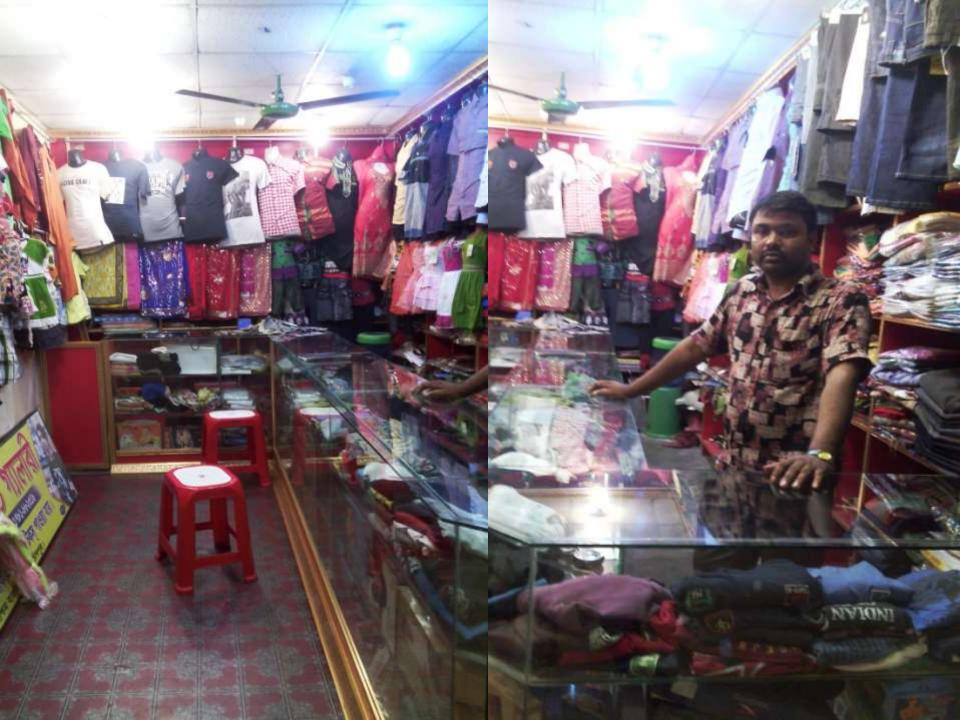

#### PROPOSED NOBIN UDYOKTA BUSINESS INFO

| <b>Business Name</b>                                                         | : | Hossain Fashion                                                                             |
|------------------------------------------------------------------------------|---|---------------------------------------------------------------------------------------------|
| Address/ Location                                                            | : | Municipal bipony bitan Shop no-07, Hajigonj,<br>Chandpur                                    |
| Total Investment in BDT                                                      | : | 700000                                                                                      |
| Financing                                                                    | : | Self BDT 500000 from existing business) 72% Required Investment BDT 200000/-(as equity) 28% |
| Present salary/drawings from business (estimates)                            | : | 9000                                                                                        |
| Proposed Salary                                                              |   | 9000                                                                                        |
| Proposed Business  (i) % of present gross profit margin  (ii) Estimated % of | : | 20%<br>20%                                                                                  |
| proposed gross profit<br>margin<br>(iii) Agreed grace period                 |   | 3months                                                                                     |