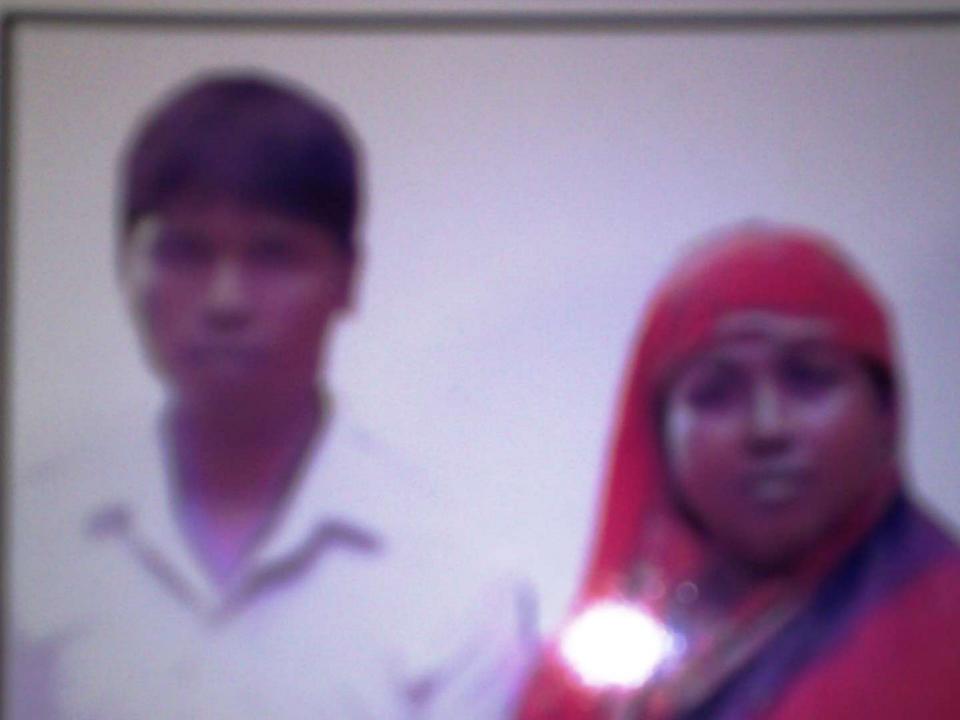

## BRIEF BIO OF THE PROPOSED NOBIN UDYOKTA

| Name                                                                                                                                                 |   | Md. Saiful Islam Gazi           |
|------------------------------------------------------------------------------------------------------------------------------------------------------|---|---------------------------------|
| Age                                                                                                                                                  | : | 10.12.1990 (25 years)           |
| Marital status                                                                                                                                       | : | Married                         |
| Children                                                                                                                                             | : | 01 Daughter                     |
| No. of siblings:                                                                                                                                     | : | 4 Brothers, 2 sisters           |
| Parent's and GB related Info (i) Who is GB member (ii) Mother's name (iii) Father's name (iv) GB member's info                                       |   | Mother                          |
| Further Information: (v) Who pays GB loan installment (vi) Mobile lady (vii) Grameen Education Loan (viii) Any other loan like GCCN, GKF (ix) Others |   | N/A<br>N/A<br>N/A<br>N/A<br>N/A |
| Education                                                                                                                                            | : | Class Eight                     |

and Francisco Contraction to the Contraction of the

---

THE RESERVE OF THE PARTY NAMED IN

----

the same of the same

ALL STATE AND AND

H444 44:00899

মোঃ সাইফুল ইসলাম গাজী