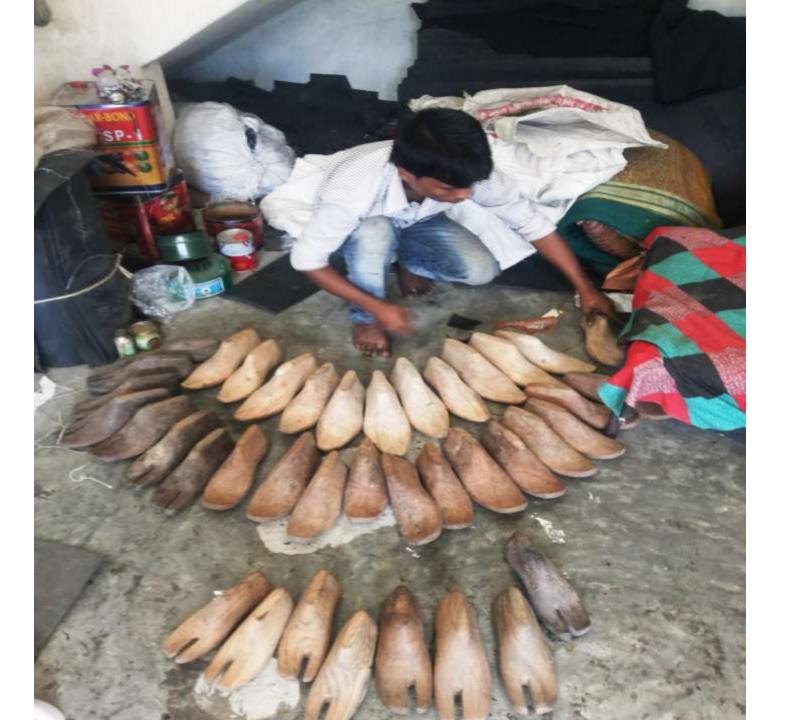

### **Present stock items:**

| Advanced (02 shop)   | 125000 |
|----------------------|--------|
| Sewing machine(01 p) | 3000   |
| Bog Motor(01p)       | 6500   |
| Composer (1p)        | 6500   |
| Fan (02p)            | 2000   |
| Decoration           | 20000  |
| Other Equipment      | 15000  |
|                      |        |

### shoe making forma:

| 6.9"     | (2 set)   |         | 4000  |
|----------|-----------|---------|-------|
| 10-15    | (6 set)   |         | 18000 |
| Cycle sh | 24000     |         |       |
| Cycle s  | hoe Small | (34/42) | 24000 |