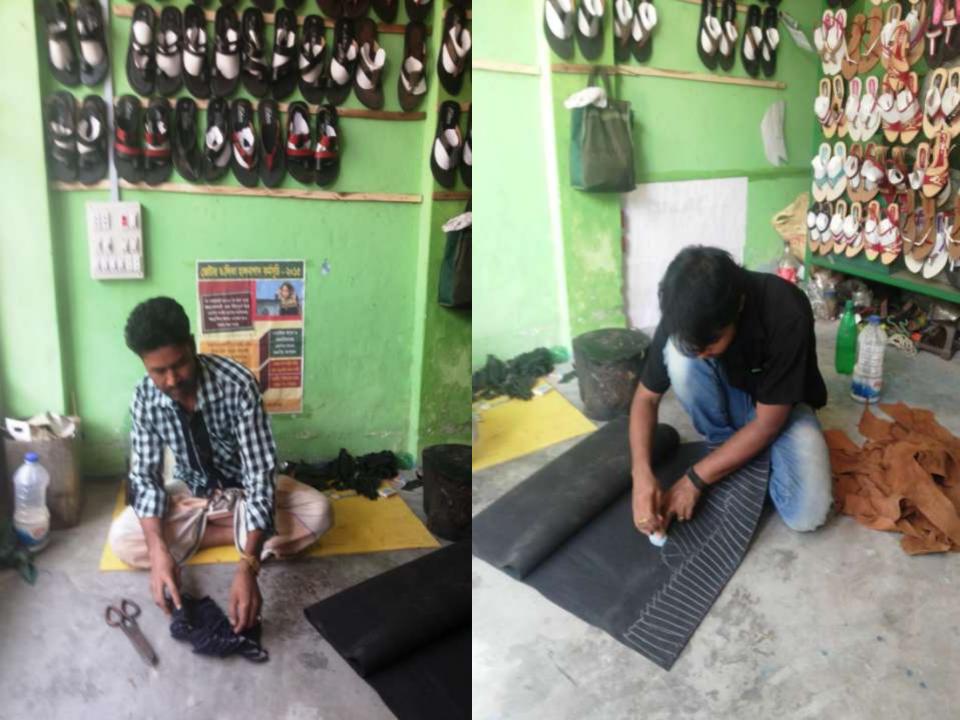

### BRIEF BIO OF THE PROPOSED NOBIN UDYOKTA (CONT...)

| Present Occupation                      | : | Shoes business                                                    |
|-----------------------------------------|---|-------------------------------------------------------------------|
| Trade License                           |   | 72/15                                                             |
| Business Experiences and Training Info  | : | 12 years Startup Investment- 80000                                |
| Other Own/Family Sources of Income      | : | One brother ( work shop mistry) & Another brother ( Tiles mistry) |
| Other Own/Family Sources of Liabilities | : | N/A                                                               |
| Nu Contact Info                         |   | 01988082935                                                       |
| NU Project Source/Reference             | : | GT-Chandpur Sadar Unit                                            |