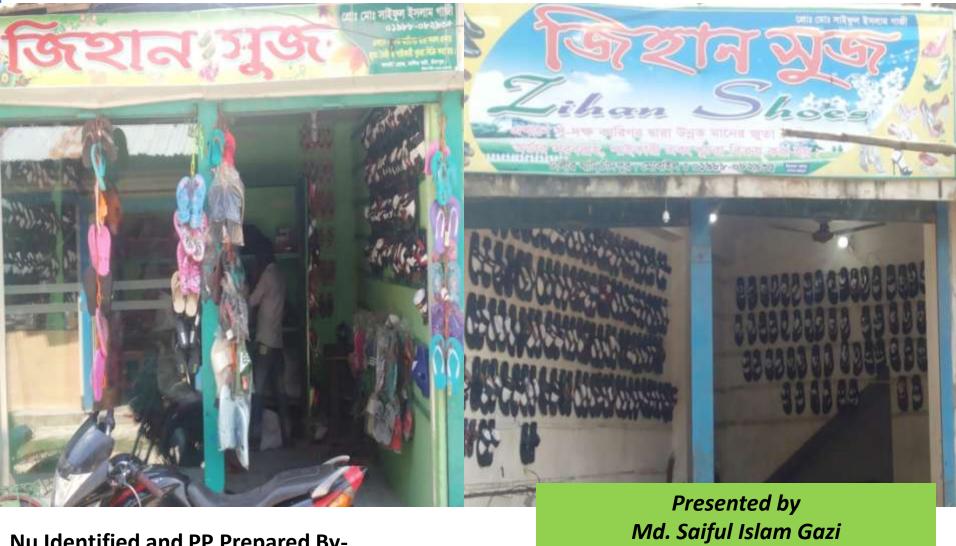

## Proposed NU Business Name : Zihan Shoes

Nu Identified and PP Prepared By-Md. Sohel Rana (Chandpur Sadar Unit) Varified By: Md. Nazrul Islam

## PROPOSED NOBIN UDYOKTA BUSINESS INFO

| Business Name                                     | : | Zihan Shoes                                                                                    |
|---------------------------------------------------|---|------------------------------------------------------------------------------------------------|
| Address/ Location                                 | : | Bagadi dhalir ghat, Post : Bagra bazar, chandpur                                               |
| Total Investment in BDT                           | : | 552000                                                                                         |
| Financing                                         | : | Self BDT 352000 (from existing business) 63%<br>Required Investment BDT 200000 (as equity) 47% |
| Present salary/drawings from business (estimates) | : | 8000                                                                                           |
| Proposed Salary                                   |   | 8000                                                                                           |
| Proposed Business                                 |   |                                                                                                |
| (i) % of present gross profit margin              | : | 25%                                                                                            |
| (ii) Estimated % of proposed gross profit margin  |   | 25%                                                                                            |
| (iii) Agreed grace period                         |   | 5 months                                                                                       |