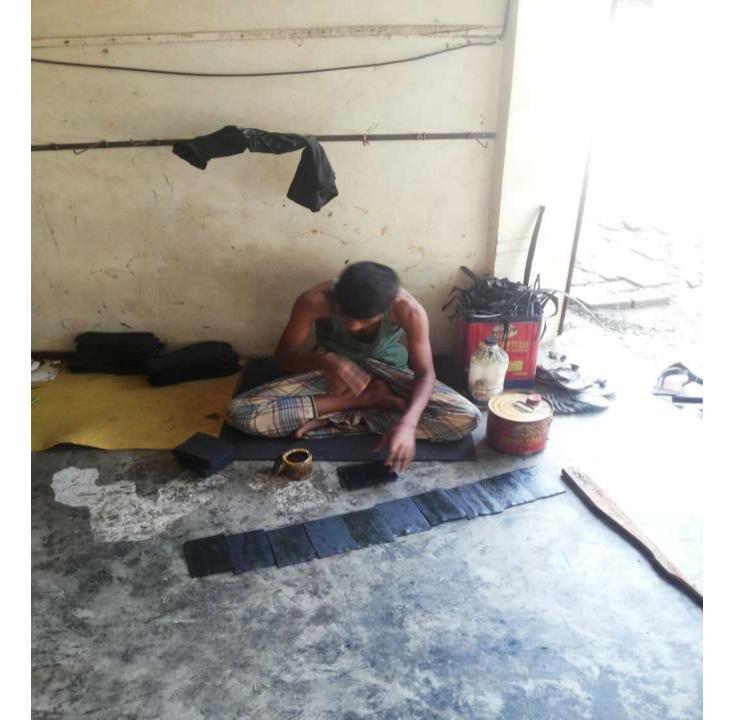

### BRIEF BIO OF THE PROPOSED NOBIN UDYOKTA (CONT...)

| Present Occupation                      | : | Shoes business                                                    |
|-----------------------------------------|---|-------------------------------------------------------------------|
| Trade License                           |   | 72/15                                                             |
| Business Experiences and Training Info  | : | 12 years Startup Investment- 80000                                |
| Other Own/Family Sources of Income      | : | One brother ( work shop mistry) & Another brother ( Tiles mistry) |
| Other Own/Family Sources of Liabilities | : | N/A                                                               |
| Nu Contact Info                         |   | 01988082935                                                       |
| NU Project Source/Reference             | : | GT-Chandpur Sadar Unit                                            |

## PROPOSED NOBIN UDYOKTA BUSINESS INFO

| Business Name                                     | : | Zihan Shoes                                                                                    |
|---------------------------------------------------|---|------------------------------------------------------------------------------------------------|
| Address/ Location                                 | : | Bagadi dhalir ghat, Post : Bagra bazar, chandpur                                               |
| Total Investment in BDT                           | : | 552000                                                                                         |
| Financing                                         | : | Self BDT 352000 (from existing business) 63%<br>Required Investment BDT 200000 (as equity) 47% |
| Present salary/drawings from business (estimates) | : | 8000                                                                                           |
| Proposed Salary                                   |   | 8000                                                                                           |
| Proposed Business                                 |   |                                                                                                |
| (i) % of present gross profit margin              | : | 25%                                                                                            |
| (ii) Estimated % of proposed gross profit margin  |   | 25%                                                                                            |
| (iii) Agreed grace period                         |   | 5 months                                                                                       |