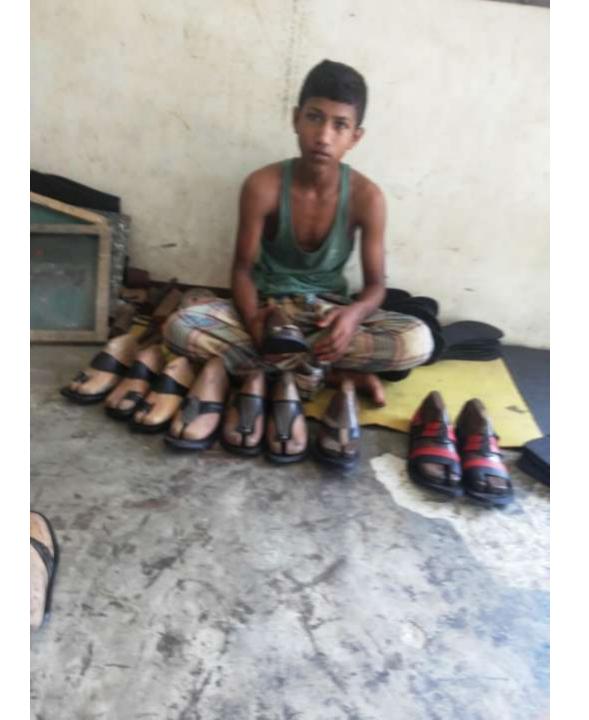

### Readymade product:

| Gents shoes ( 100 zora*250) – | 25000 |
|-------------------------------|-------|
| Ladies shoes (100 zora *250)  | 15000 |
| Burmese shoes (100 zora*80)   | 8000  |

Sub total : **48000** 

### **Readymade product:**

Ladies shoes (20 Doz \*1500 ) --- 30000 Burmese shoes (30 Doz\*800) -- 24000

-----

Total: 200000