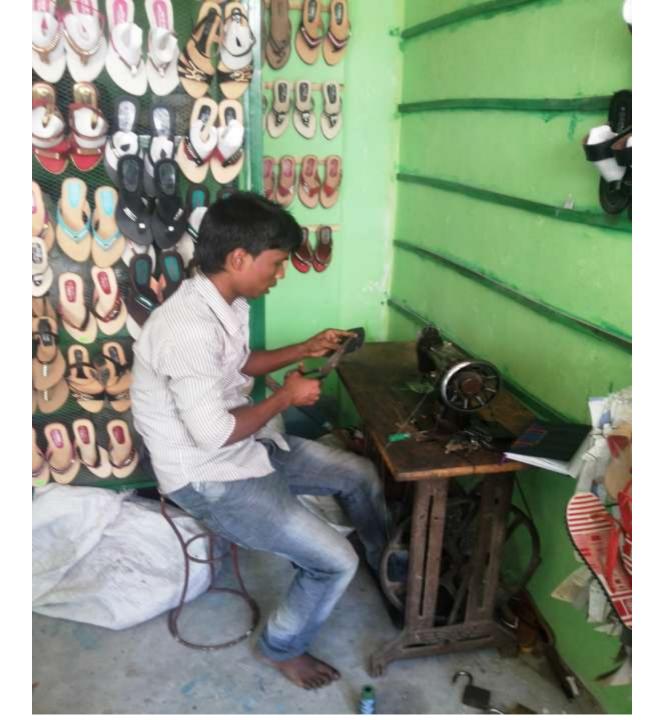

### BRIEF BIO OF THE PROPOSED NOBIN UDYOKTA (CONT...)

| Present Occupation                      | : | Shoes business                                                    |
|-----------------------------------------|---|-------------------------------------------------------------------|
| Trade License                           |   | 72/15                                                             |
| Business Experiences and Training Info  | : | 12 years Startup Investment- 80000                                |
| Other Own/Family Sources of Income      | : | One brother ( work shop mistry) & Another brother ( Tiles mistry) |
| Other Own/Family Sources of Liabilities | : | N/A                                                               |
| Nu Contact Info                         |   | 01988082935                                                       |
| NU Project Source/Reference             | : | GT-Chandpur Sadar Unit                                            |