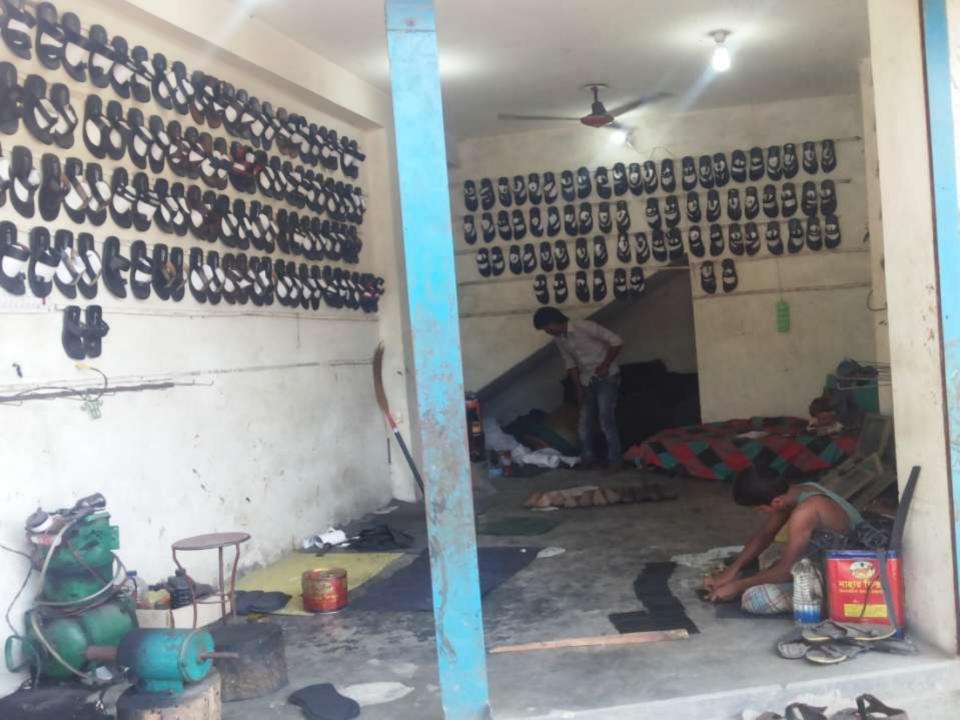

### BRIEF BIO OF THE PROPOSED NOBIN UDYOKTA (CONT...)

| Present Occupation                      | : | Shoes business                                                    |
|-----------------------------------------|---|-------------------------------------------------------------------|
| Trade License                           |   | 72/15                                                             |
| Business Experiences and Training Info  | : | 12 years Startup Investment- 80000                                |
| Other Own/Family Sources of Income      | : | One brother ( work shop mistry) & Another brother ( Tiles mistry) |
| Other Own/Family Sources of Liabilities | : | N/A                                                               |
| Nu Contact Info                         |   | 01988082935                                                       |
| NU Project Source/Reference             | : | GT-Chandpur Sadar Unit                                            |

## PROPOSED NOBIN UDYOKTA BUSINESS INFO

| Business Name                                     | : | Zihan Shoes                                                                                    |
|---------------------------------------------------|---|------------------------------------------------------------------------------------------------|
| Address/ Location                                 | : | Bagadi dhalir ghat, Post : Bagra bazar, chandpur                                               |
| Total Investment in BDT                           | : | 552000                                                                                         |
| Financing                                         | : | Self BDT 352000 (from existing business) 63%<br>Required Investment BDT 200000 (as equity) 47% |
| Present salary/drawings from business (estimates) | : | 8000                                                                                           |
| Proposed Salary                                   |   | 8000                                                                                           |
| Proposed Business                                 |   |                                                                                                |
| (i) % of present gross profit margin              | : | 25%                                                                                            |
| (ii) Estimated % of proposed gross profit margin  |   | 25%                                                                                            |
| (iii) Agreed grace period                         |   | 5 months                                                                                       |

### **Present stock items:**

| Advanced (02 shop)   | 125000 |
|----------------------|--------|
| Sewing machine(01 p) | 3000   |
| Bog Motor(01p)       | 6500   |
| Composer (1p)        | 6500   |
| Fan (02p)            | 2000   |
| Decoration           | 20000  |
| Other Equipment      | 15000  |
|                      |        |