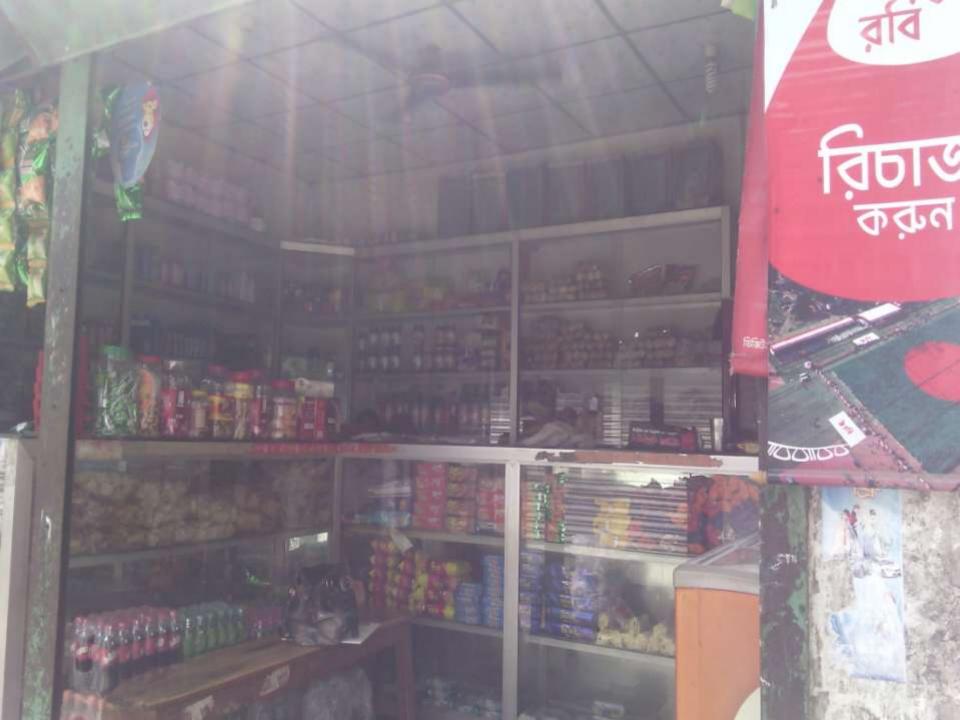

# Present Investment Breakdown

| Particulars                                                          | No. of Item | Price per Unit<br>(BDT) | Total Price<br>(BDT) |
|----------------------------------------------------------------------|-------------|-------------------------|----------------------|
| Investment in different categories:                                  |             |                         |                      |
| Close up                                                             | 1car        | 4000                    | 4000                 |
| Fair & lovely                                                        | 1car        | 4000                    | 4000                 |
| Kumarika                                                             | 1car        | 3240                    | 3240                 |
| Parasut oil                                                          | 1car        | 5760                    | 5760                 |
| Lux soap                                                             | 2car        | 3312                    | 6624                 |
| dove sope                                                            | 1car        | 6400                    | 6400                 |
| Life buey                                                            | 1car        | 1512                    | 1512                 |
| Sendalina                                                            | 1car        | 2736                    | 2736                 |
| Vimbar                                                               | 24p         | 32                      | 768                  |
| Wheel soap                                                           | 2car        | 1000                    | 2000                 |
| Chaka soap                                                           | 1car        | 1000                    | 1000                 |
| Pepsodent tooth powder                                               | 1car        | 12                      | 576                  |
| pepsodent                                                            | 1car        | 3800                    | 3800                 |
| Mini shampoo, fire box, chips,<br>chanachur, saline, chocolate, etc. |             |                         | 1089                 |
| Sub total-1                                                          |             |                         | 43,505               |

| Present items    |              |        |  |  |  |
|------------------|--------------|--------|--|--|--|
| Item             |              | Amount |  |  |  |
| Speed            | 1cartoon*525 | 5,250  |  |  |  |
| Tiger            | 10car*525    | 5,250  |  |  |  |
| 7 up             | 10car*750    | 7,500  |  |  |  |
| Frutika          | 5car*440     | 2,200  |  |  |  |
| Мојо             | 5car*750     | 3,750  |  |  |  |
| Fizz up          | 5car*750     | 3,750  |  |  |  |
| Clamon           | 5car*750     | 3,750  |  |  |  |
| Mum water        | 10car*355    | 3,550  |  |  |  |
| Benson cigarette | 5car*1,800   | 9,000  |  |  |  |
| Gold leaf        | 5car*1,080   | 5,400  |  |  |  |
| Star             | 5car*700     | 3,500  |  |  |  |
| Mobile card      | 5*2000       | 10000  |  |  |  |
| bKash            |              | 8495   |  |  |  |
| Sub total-2      |              | 71,395 |  |  |  |
|                  |              |        |  |  |  |

| Present items      |           |          |  |  |  |
|--------------------|-----------|----------|--|--|--|
| Item               |           | Amount   |  |  |  |
|                    |           | 3400     |  |  |  |
| Tip biscuit        | 10car*340 |          |  |  |  |
|                    |           | 4800     |  |  |  |
| Nutty biscuit      | 15car*320 |          |  |  |  |
|                    |           | 3,000    |  |  |  |
| Milk biscuit       | 15car*200 |          |  |  |  |
|                    |           | 6,000    |  |  |  |
| Digestive biscuit  | 15car*400 |          |  |  |  |
|                    |           | 3400     |  |  |  |
| Tiffin biscuit     | 10car*340 |          |  |  |  |
|                    |           | 6,500    |  |  |  |
| Lexus biscuit      | 10car*650 |          |  |  |  |
|                    |           | 2,000    |  |  |  |
| Milky bite biscuit | 10car*200 |          |  |  |  |
|                    |           | 6000     |  |  |  |
| lce-cream          | 10*600    |          |  |  |  |
| Sub total-3        |           | 35,100   |  |  |  |
| Total(1+2+3)       |           | 1,50,000 |  |  |  |

### Proposed Investment Breakdown

|                  | Proposed items | Pro    | oposed items       |           |          |
|------------------|----------------|--------|--------------------|-----------|----------|
| Item             |                | Amount | -                  |           |          |
| Speed            | 10cartoon*525  | 5250   | ltem               |           | Amount   |
| Tiger            | 10car*525      | 5250   |                    |           | 1700     |
| 7 up             | 10car*750      | 7500   | Tip biscuit        | 5car*340  | 2200     |
| Frutika          | 10car*440      | 4400   | ]<br>Nutty biscuit | 10car*320 | 3200     |
| Mojo             | 5car*750       | 3750   |                    |           | 1,000    |
| Fizz up          | 5car*750       | 3750   | Milk biscuit       | 5car*200  |          |
| Clamon           | 5car*750       | 3750   | Digestive biscuit  | 5car*400  | 2,000    |
| Mum water        | 10car*355      | 3,550  |                    |           | 1700     |
| Benson cigarette | 5car*1,800     | 9,000  | Tiffin biscuit     | 5car*340  |          |
| Gold leaf        | 5car*1,080     | 5,400  | Lexus biscuit      | 5car*650  | 3250     |
| Star             | 5car*700       | 3,500  |                    |           | 266      |
| Close up         | 1car*4000      | 4000   | others             |           | 200      |
| Kumarika         | 1car*3240      | 3240   | Sub total          |           | 13,116   |
| Parasut oil      | 1car*5760      | 5760   | Total              |           | 1,00,000 |
| Lux soap         | 2car*3312      | 6624   |                    | I         |          |
| dove soap        | 1car*6400      | 6400   |                    |           |          |
| Life buey        | 2car*1512      | 3024   |                    |           |          |
| Sendalina        | 1car*2736      | 2736   | ]                  |           |          |
| Subtotal         |                | 86,884 |                    |           |          |