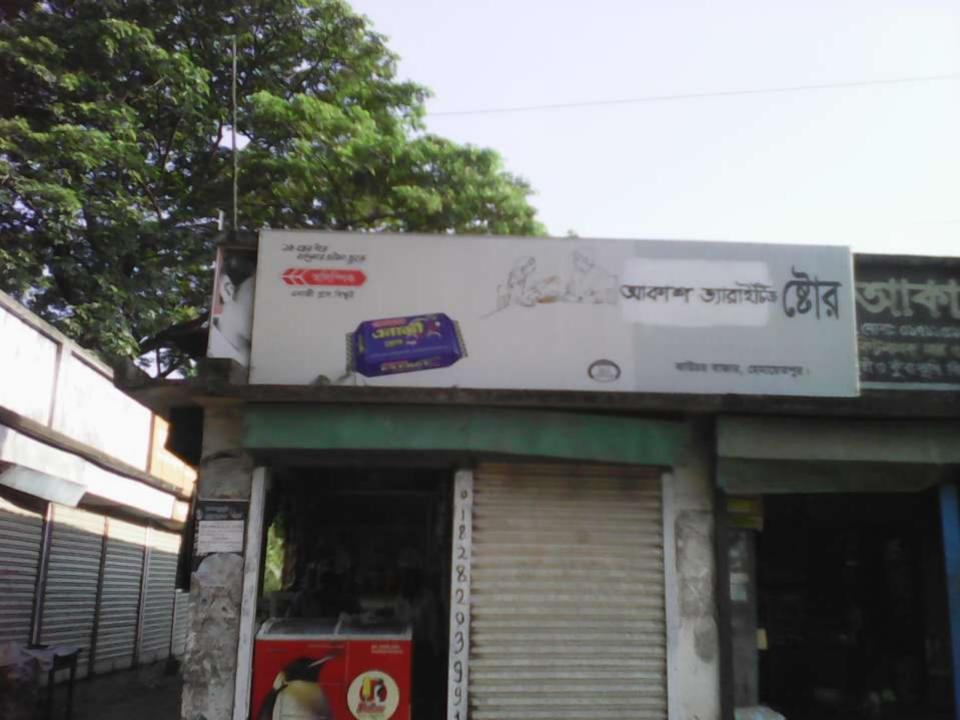

## **PROPOSED NOBIN UDYOKTA BUSINESS INFO**

| Business Name                                                                                                                                             | : | Akash Varieties Store                                                                               |
|-----------------------------------------------------------------------------------------------------------------------------------------------------------|---|-----------------------------------------------------------------------------------------------------|
| Address/ Location                                                                                                                                         | : | Jhaochar, Hemayetpur, Saver.                                                                        |
| Total Investment in BDT                                                                                                                                   | : | BDT 3,50,000                                                                                        |
| Financing                                                                                                                                                 | : | Self BDT 2,50, 000 (from existing business) 71%<br>Required Investment BDT 100,000/-(as equity) 29% |
| Present salary/drawings<br>from business (estimates)                                                                                                      | : | BDT 9,000                                                                                           |
| Proposed Salary                                                                                                                                           |   | BDT 9,000                                                                                           |
| <ul> <li>Proposed Business</li> <li>(i) % of present gross<br/>profit margin</li> <li>(ii) Estimated % of<br/>proposed gross profit<br/>margin</li> </ul> | : | 15%<br>15%                                                                                          |
| (iii) Agreed grace period                                                                                                                                 |   | 5 Months                                                                                            |