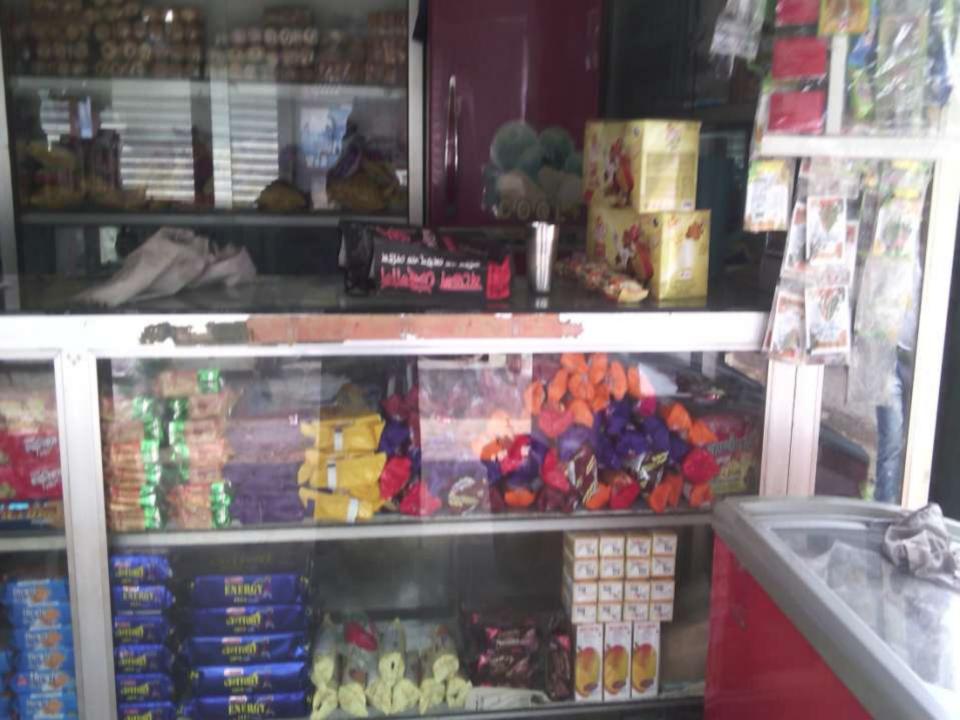

# Present Investment Breakdown

| Particulars                                                          | No. of Item | Price per Unit<br>(BDT) | Total Price<br>(BDT) |
|----------------------------------------------------------------------|-------------|-------------------------|----------------------|
| Investment in different categories:                                  |             |                         |                      |
| Close up                                                             | 1car        | 4000                    | 4000                 |
| Fair & lovely                                                        | 1car        | 4000                    | 4000                 |
| Kumarika                                                             | 1car        | 3240                    | 3240                 |
| Parasut oil                                                          | 1car        | 5760                    | 5760                 |
| Lux soap                                                             | 2car        | 3312                    | 6624                 |
| dove sope                                                            | 1car        | 6400                    | 6400                 |
| Life buey                                                            | 1car        | 1512                    | 1512                 |
| Sendalina                                                            | 1car        | 2736                    | 2736                 |
| Vimbar                                                               | 24p         | 32                      | 768                  |
| Wheel soap                                                           | 2car        | 1000                    | 2000                 |
| Chaka soap                                                           | 1car        | 1000                    | 1000                 |
| Pepsodent tooth powder                                               | 1car        | 12                      | 576                  |
| pepsodent                                                            | 1car        | 3800                    | 3800                 |
| Mini shampoo, fire box, chips,<br>chanachur, saline, chocolate, etc. |             |                         | 1089                 |
| Sub total-1                                                          |             |                         | 43,505               |

| Present items    |              |        |  |  |  |
|------------------|--------------|--------|--|--|--|
| Item             |              | Amount |  |  |  |
| Speed            | 1cartoon*525 | 5,250  |  |  |  |
| Tiger            | 10car*525    | 5,250  |  |  |  |
| 7 up             | 10car*750    | 7,500  |  |  |  |
| Frutika          | 5car*440     | 2,200  |  |  |  |
| Мојо             | 5car*750     | 3,750  |  |  |  |
| Fizz up          | 5car*750     | 3,750  |  |  |  |
| Clamon           | 5car*750     | 3,750  |  |  |  |
| Mum water        | 10car*355    | 3,550  |  |  |  |
| Benson cigarette | 5car*1,800   | 9,000  |  |  |  |
| Gold leaf        | 5car*1,080   | 5,400  |  |  |  |
| Star             | 5car*700     | 3,500  |  |  |  |
| Mobile card      | 5*2000       | 10000  |  |  |  |
| bKash            |              | 8495   |  |  |  |
| Sub total-2      |              | 71,395 |  |  |  |
|                  |              |        |  |  |  |

| Present items      |           |          |  |  |  |
|--------------------|-----------|----------|--|--|--|
| Item               |           | Amount   |  |  |  |
|                    |           | 3400     |  |  |  |
| Tip biscuit        | 10car*340 |          |  |  |  |
|                    |           | 4800     |  |  |  |
| Nutty biscuit      | 15car*320 |          |  |  |  |
|                    |           | 3,000    |  |  |  |
| Milk biscuit       | 15car*200 |          |  |  |  |
|                    |           | 6,000    |  |  |  |
| Digestive biscuit  | 15car*400 |          |  |  |  |
|                    |           | 3400     |  |  |  |
| Tiffin biscuit     | 10car*340 |          |  |  |  |
|                    |           | 6,500    |  |  |  |
| Lexus biscuit      | 10car*650 |          |  |  |  |
|                    |           | 2,000    |  |  |  |
| Milky bite biscuit | 10car*200 |          |  |  |  |
|                    |           | 6000     |  |  |  |
| lce-cream          | 10*600    |          |  |  |  |
| Sub total-3        |           | 35,100   |  |  |  |
| Total(1+2+3)       |           | 1,50,000 |  |  |  |

### Proposed Investment Breakdown

|                  | Proposed items | Pro    | oposed items       |           |          |
|------------------|----------------|--------|--------------------|-----------|----------|
| Item             |                | Amount | -                  |           |          |
| Speed            | 10cartoon*525  | 5250   | ltem               |           | Amount   |
| Tiger            | 10car*525      | 5250   |                    |           | 1700     |
| 7 up             | 10car*750      | 7500   | Tip biscuit        | 5car*340  | 2200     |
| Frutika          | 10car*440      | 4400   | ]<br>Nutty biscuit | 10car*320 | 3200     |
| Mojo             | 5car*750       | 3750   |                    |           | 1,000    |
| Fizz up          | 5car*750       | 3750   | Milk biscuit       | 5car*200  |          |
| Clamon           | 5car*750       | 3750   | Digestive biscuit  | 5car*400  | 2,000    |
| Mum water        | 10car*355      | 3,550  |                    |           | 1700     |
| Benson cigarette | 5car*1,800     | 9,000  | Tiffin biscuit     | 5car*340  |          |
| Gold leaf        | 5car*1,080     | 5,400  | Lexus biscuit      | 5car*650  | 3250     |
| Star             | 5car*700       | 3,500  |                    |           | 266      |
| Close up         | 1car*4000      | 4000   | others             |           | 200      |
| Kumarika         | 1car*3240      | 3240   | Sub total          |           | 13,116   |
| Parasut oil      | 1car*5760      | 5760   | Total              |           | 1,00,000 |
| Lux soap         | 2car*3312      | 6624   |                    | I         |          |
| dove soap        | 1car*6400      | 6400   |                    |           |          |
| Life buey        | 2car*1512      | 3024   |                    |           |          |
| Sendalina        | 1car*2736      | 2736   | ]                  |           |          |
| Subtotal         |                | 86,884 |                    |           |          |