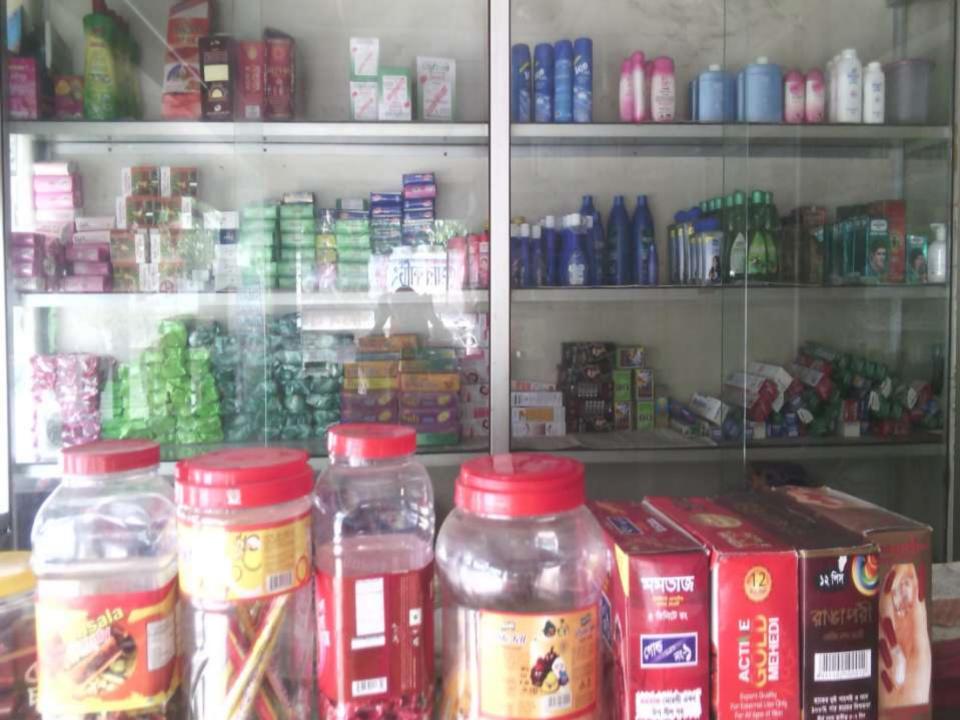

# Present Investment Breakdown

| Particulars                                                          | No. of Item | Price per Unit<br>(BDT) | Total Price<br>(BDT) |
|----------------------------------------------------------------------|-------------|-------------------------|----------------------|
| Investment in different categories:                                  |             |                         |                      |
| Close up                                                             | 1car        | 4000                    | 4000                 |
| Fair & lovely                                                        | 1car        | 4000                    | 4000                 |
| Kumarika                                                             | 1car        | 3240                    | 3240                 |
| Parasut oil                                                          | 1car        | 5760                    | 5760                 |
| Lux soap                                                             | 2car        | 3312                    | 6624                 |
| dove sope                                                            | 1car        | 6400                    | 6400                 |
| Life buey                                                            | 1car        | 1512                    | 1512                 |
| Sendalina                                                            | 1car        | 2736                    | 2736                 |
| Vimbar                                                               | 24p         | 32                      | 768                  |
| Wheel soap                                                           | 2car        | 1000                    | 2000                 |
| Chaka soap                                                           | 1car        | 1000                    | 1000                 |
| Pepsodent tooth powder                                               | 1car        | 12                      | 576                  |
| pepsodent                                                            | 1car        | 3800                    | 3800                 |
| Mini shampoo, fire box, chips,<br>chanachur, saline, chocolate, etc. |             |                         | 1089                 |
| Sub total-1                                                          |             |                         | 43,505               |

| Present items    |              |        |  |  |  |
|------------------|--------------|--------|--|--|--|
| Item             |              | Amount |  |  |  |
| Speed            | 1cartoon*525 | 5,250  |  |  |  |
| Tiger            | 10car*525    | 5,250  |  |  |  |
| 7 up             | 10car*750    | 7,500  |  |  |  |
| Frutika          | 5car*440     | 2,200  |  |  |  |
| Мојо             | 5car*750     | 3,750  |  |  |  |
| Fizz up          | 5car*750     | 3,750  |  |  |  |
| Clamon           | 5car*750     | 3,750  |  |  |  |
| Mum water        | 10car*355    | 3,550  |  |  |  |
| Benson cigarette | 5car*1,800   | 9,000  |  |  |  |
| Gold leaf        | 5car*1,080   | 5,400  |  |  |  |
| Star             | 5car*700     | 3,500  |  |  |  |
| Mobile card      | 5*2000       | 10000  |  |  |  |
| bKash            |              | 8495   |  |  |  |
| Sub total-2      |              | 71,395 |  |  |  |
|                  |              |        |  |  |  |

| Present items      |           |          |  |  |  |
|--------------------|-----------|----------|--|--|--|
| Item               |           | Amount   |  |  |  |
|                    |           | 3400     |  |  |  |
| Tip biscuit        | 10car*340 |          |  |  |  |
|                    |           | 4800     |  |  |  |
| Nutty biscuit      | 15car*320 |          |  |  |  |
|                    |           | 3,000    |  |  |  |
| Milk biscuit       | 15car*200 |          |  |  |  |
|                    |           | 6,000    |  |  |  |
| Digestive biscuit  | 15car*400 |          |  |  |  |
|                    |           | 3400     |  |  |  |
| Tiffin biscuit     | 10car*340 |          |  |  |  |
|                    |           | 6,500    |  |  |  |
| Lexus biscuit      | 10car*650 |          |  |  |  |
|                    |           | 2,000    |  |  |  |
| Milky bite biscuit | 10car*200 |          |  |  |  |
|                    |           | 6000     |  |  |  |
| lce-cream          | 10*600    |          |  |  |  |
| Sub total-3        |           | 35,100   |  |  |  |
| Total(1+2+3)       |           | 1,50,000 |  |  |  |

### Proposed Investment Breakdown

|                  | Proposed items | Pro    | oposed items       |           |          |
|------------------|----------------|--------|--------------------|-----------|----------|
| Item             |                | Amount | -                  |           |          |
| Speed            | 10cartoon*525  | 5250   | ltem               |           | Amount   |
| Tiger            | 10car*525      | 5250   |                    |           | 1700     |
| 7 up             | 10car*750      | 7500   | Tip biscuit        | 5car*340  | 2200     |
| Frutika          | 10car*440      | 4400   | ]<br>Nutty biscuit | 10car*320 | 3200     |
| Mojo             | 5car*750       | 3750   |                    |           | 1,000    |
| Fizz up          | 5car*750       | 3750   | Milk biscuit       | 5car*200  |          |
| Clamon           | 5car*750       | 3750   | Digestive biscuit  | 5car*400  | 2,000    |
| Mum water        | 10car*355      | 3,550  |                    |           | 1700     |
| Benson cigarette | 5car*1,800     | 9,000  | Tiffin biscuit     | 5car*340  |          |
| Gold leaf        | 5car*1,080     | 5,400  | Lexus biscuit      | 5car*650  | 3250     |
| Star             | 5car*700       | 3,500  |                    |           | 266      |
| Close up         | 1car*4000      | 4000   | others             |           | 200      |
| Kumarika         | 1car*3240      | 3240   | Sub total          |           | 13,116   |
| Parasut oil      | 1car*5760      | 5760   | Total              |           | 1,00,000 |
| Lux soap         | 2car*3312      | 6624   |                    | I         |          |
| dove soap        | 1car*6400      | 6400   |                    |           |          |
| Life buey        | 2car*1512      | 3024   |                    |           |          |
| Sendalina        | 1car*2736      | 2736   | ]                  |           |          |
| Subtotal         |                | 86,884 |                    |           |          |