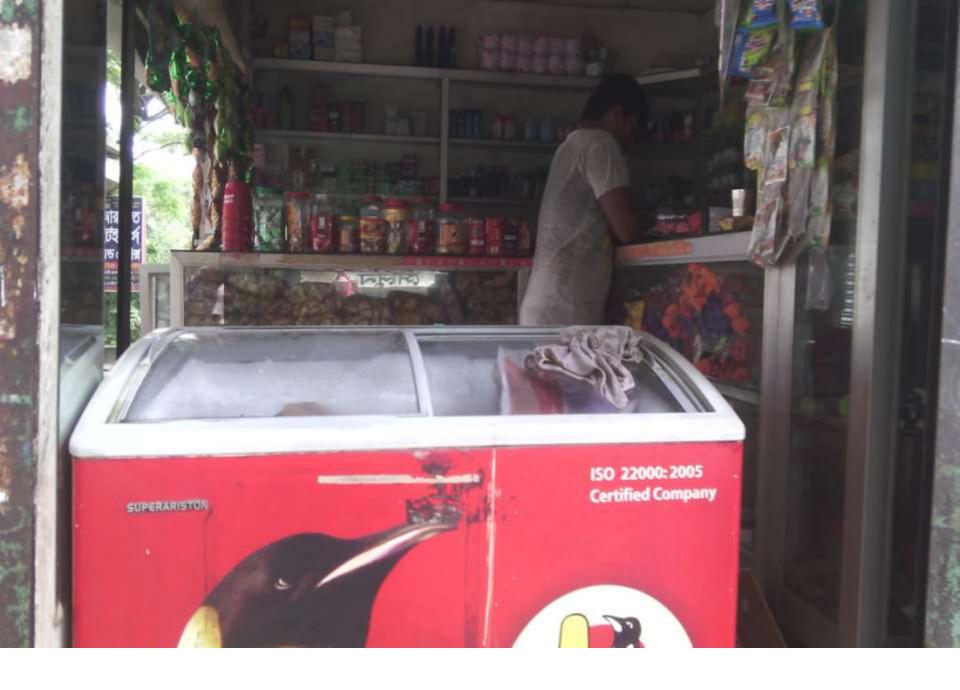

## **PROPOSED NOBIN UDYOKTA BUSINESS INFO**

| Business Name                                                                                                                                             | : | Akash Varieties Store                                                                               |
|-----------------------------------------------------------------------------------------------------------------------------------------------------------|---|-----------------------------------------------------------------------------------------------------|
| Address/ Location                                                                                                                                         | : | Jhaochar, Hemayetpur, Saver.                                                                        |
| Total Investment in BDT                                                                                                                                   | : | BDT 3,50,000                                                                                        |
| Financing                                                                                                                                                 | : | Self BDT 2,50, 000 (from existing business) 71%<br>Required Investment BDT 100,000/-(as equity) 29% |
| Present salary/drawings<br>from business (estimates)                                                                                                      | : | BDT 9,000                                                                                           |
| Proposed Salary                                                                                                                                           |   | BDT 9,000                                                                                           |
| <ul> <li>Proposed Business</li> <li>(i) % of present gross<br/>profit margin</li> <li>(ii) Estimated % of<br/>proposed gross profit<br/>margin</li> </ul> | : | 15%<br>15%                                                                                          |
| (iii) Agreed grace period                                                                                                                                 |   | 5 Months                                                                                            |