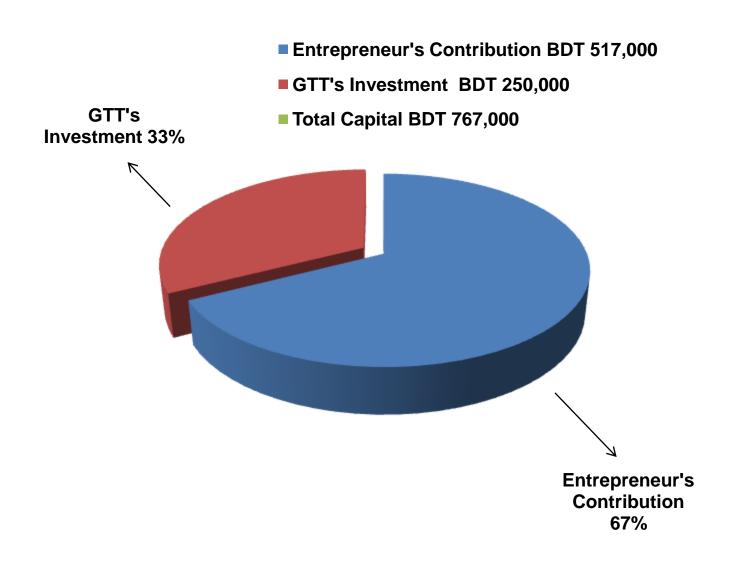

## PRESENT & PROPOSED INVESTMENT BREAKDOWN

| Particu                                                                    | Existing<br>Business<br>(BDT)                                          | Proposed<br>(BDT) | Total<br>(BDT) |         |
|----------------------------------------------------------------------------|------------------------------------------------------------------------|-------------------|----------------|---------|
| Existing                                                                   | Proposed                                                               |                   |                |         |
| Investment in products (Shirt,<br>paint, punjabi and three pieces<br>etc.) | Investment in products (paint,<br>Shirt, three pieces, Jacket<br>etc.) | 538,350           | 250,000        | 788,350 |
| Investment in Machineries (Fan, light etc.)                                |                                                                        |                   | -              | 2,200   |
| Cash in hand                                                               |                                                                        |                   | -              | 1,790   |
| Decoration (fixture and fittings)                                          |                                                                        |                   |                | 9,500   |
| Advance for Shop                                                           | 100,000                                                                | -                 | 100,000        |         |
| GB Outstanding Loan                                                        |                                                                        |                   |                |         |
| Craditara (ainaa Marah 2015 ta a                                           | (34,840)                                                               |                   | (34,840)       |         |
| Creditors (since March, 2015 to a                                          | (100,000)                                                              | -                 | (100,000)      |         |
| Total C                                                                    | apital                                                                 | 517,000           | 250,000        | 767,000 |