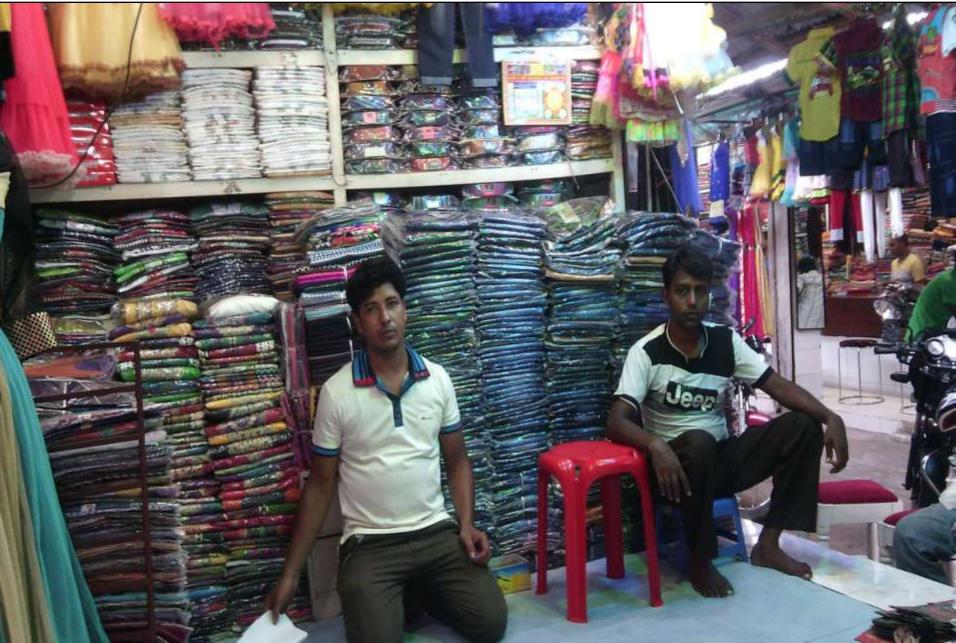

## **PROPOSED NOBIN UDYOKTA BUSINESS INFO**

| Business Name                                                          | : | Rasel Fashion                                                                            |
|------------------------------------------------------------------------|---|------------------------------------------------------------------------------------------|
| Address/ Location                                                      | : | Shathibari bazar, Rangpur.                                                               |
| Total Investment in BDT                                                | : | Tk. 767,000                                                                              |
| Financing                                                              | : | Self Tk. 517,000 (from existing business)<br>Required Investment Tk. 250,000 (as equity) |
| Present salary/drawings from business                                  | : | BDT 3,000 (Three thousand)                                                               |
| Proposed Salary                                                        | : | BDT 4,000 (Four thousand)                                                                |
| Proposed Business<br>Implementation Plan                               |   |                                                                                          |
| <ul><li>(i) % of present gross profit<br/>margin</li></ul>             | : | On product 25%                                                                           |
| <ul><li>(ii) Estimated % of proposed<br/>gross profit margin</li></ul> | : | On product 25%                                                                           |
| (iii) In future risk mgt. plan<br>(from fire, disaster etc.)           | : |                                                                                          |

## PRESENT & PROPOSED INVESTMENT BREAKDOWN

| Particu                                                                    | Existing<br>Business<br>(BDT)                                          | Proposed<br>(BDT) | Total<br>(BDT) |         |
|----------------------------------------------------------------------------|------------------------------------------------------------------------|-------------------|----------------|---------|
| Existing                                                                   | Proposed                                                               |                   |                |         |
| Investment in products (Shirt,<br>paint, punjabi and three pieces<br>etc.) | Investment in products (paint,<br>Shirt, three pieces, Jacket<br>etc.) | 538,350           | 250,000        | 788,350 |
| Investment in Machineries (Fan, light etc.)                                |                                                                        |                   | -              | 2,200   |
| Cash in hand                                                               |                                                                        |                   | -              | 1,790   |
| Decoration (fixture and fittings)                                          |                                                                        |                   |                | 9,500   |
| Advance for Shop                                                           | 100,000                                                                | -                 | 100,000        |         |
| GB Outstanding Loan                                                        |                                                                        |                   |                |         |
| Craditara (ainaa Marah 2015 ta a                                           | (34,840)                                                               |                   | (34,840)       |         |
| Creditors (since March, 2015 to a                                          | (100,000)                                                              | -                 | (100,000)      |         |
| Total C                                                                    | apital                                                                 | 517,000           | 250,000        | 767,000 |