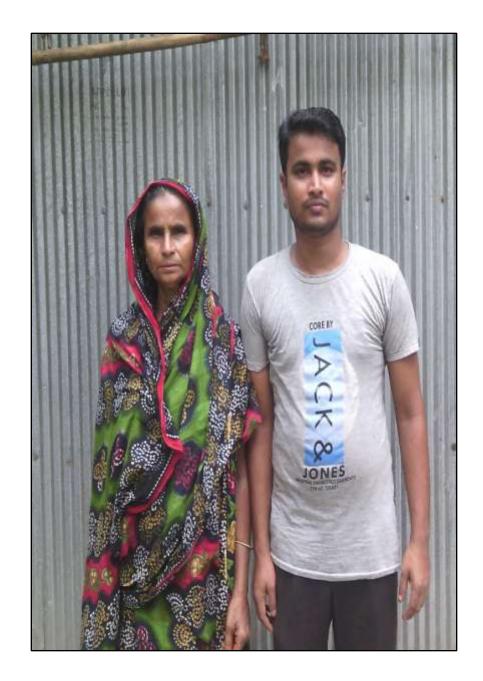

## **BRIEF BIO OF THE PROPOSED NOBIN UDYOKTA**

| Name and address                                                                                                                      | : | Md. Samsul Haque<br>Vill: Choto Mirjapur, Union: 03 no. Borodorgha, Post: Guzripara,<br>Upazila: Peerganj, District: Rangpur.                                                                                   |  |
|---------------------------------------------------------------------------------------------------------------------------------------|---|-----------------------------------------------------------------------------------------------------------------------------------------------------------------------------------------------------------------|--|
| Age                                                                                                                                   | : | 33 years.                                                                                                                                                                                                       |  |
| Marital status                                                                                                                        | : | Married.                                                                                                                                                                                                        |  |
| Children                                                                                                                              | : | 01 (One) Daughter.                                                                                                                                                                                              |  |
| No. of siblings:                                                                                                                      | : | 02 (Two) Brothers and 03 (three) Sisters.                                                                                                                                                                       |  |
| Parent's and GB related Info:<br>(i) Who is GB member<br>(ii) Mother's name<br>(iii) Father's name<br>(iv) GB member's info           |   | Mother✓FatherMst. Sofura BegumMd. Nurul IslamBranch: Peerganj, Rangpur, Centre # 09/mo,Loan no.: 2118, Member since January 10, 2008.First Ioan: Tk. 3,000Existing Ioan: Tk. 9,000, Outstanding Ioan: Tk. 1,125 |  |
| Further Information:<br>(v) Who pays GB loan installment<br>(vi) Mobile lady<br>(vii) Grameen Education Loan<br>(viii) Any other loan |   | Entrepreneur's Father<br>No<br>Nil<br>Nil                                                                                                                                                                       |  |

## BRIEF HISTORY OF GB LOAN UTILIZATION BY FAMILY

- Mst. Sofura Begum is a GB member since January 10, 2008 at first She took GB loan BDT 3,000 (Three thousand).
- Gradually She took GB loan several times and utilized it for cultivation purpose and assisting her son (entrepreneur) in existing business.
- Finally GB loan helped her to improve her economic condition, livelihood & expanding the existing business of her Son.