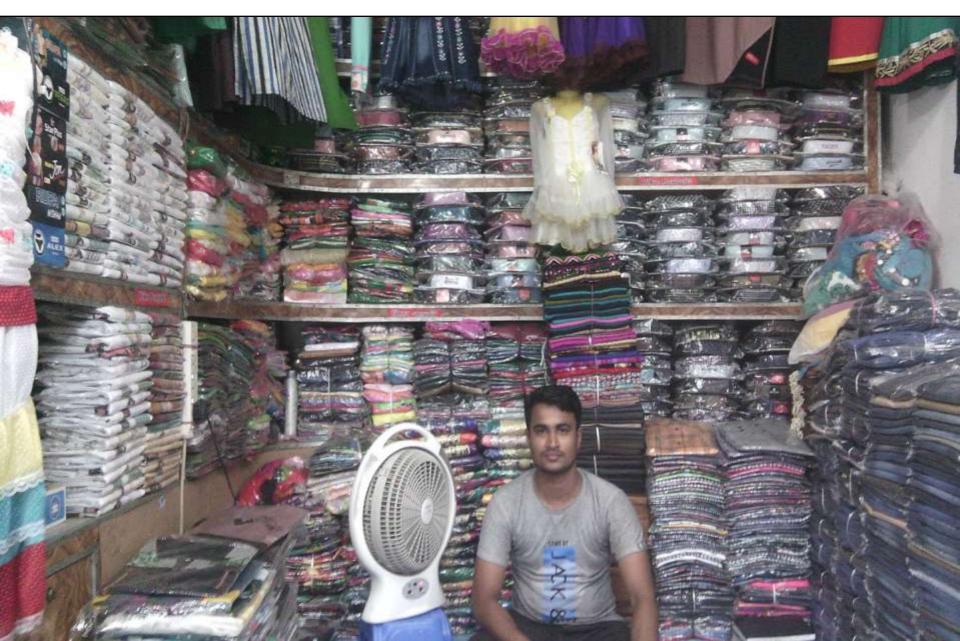

## **PROPOSED NOBIN UDYOKTA BUSINESS INFO**

| Business Name                                                          | : | New Bristi Fashion                                                                       |
|------------------------------------------------------------------------|---|------------------------------------------------------------------------------------------|
| Address/ Location                                                      | : | Shathibari Bazar, Rangpur.                                                               |
| Total Investment in BDT                                                | : | Tk. 727,000                                                                              |
| Financing                                                              | : | Self Tk. 527,000 (from existing business)<br>Required Investment Tk. 200,000 (as equity) |
| Present salary/drawings from business                                  | : | BDT 4,000 (Four thousand)                                                                |
| Proposed Salary                                                        | : | BDT 5,000 (Five thousand)                                                                |
| Proposed Business<br>Implementation Plan                               |   |                                                                                          |
| <ul><li>(i) % of present gross profit<br/>margin</li></ul>             | : | On product 25%                                                                           |
| <ul><li>(ii) Estimated % of proposed<br/>gross profit margin</li></ul> | : | On product 25%                                                                           |
| (iii) In future risk mgt. plan<br>(from fire, disaster etc.)           | : |                                                                                          |