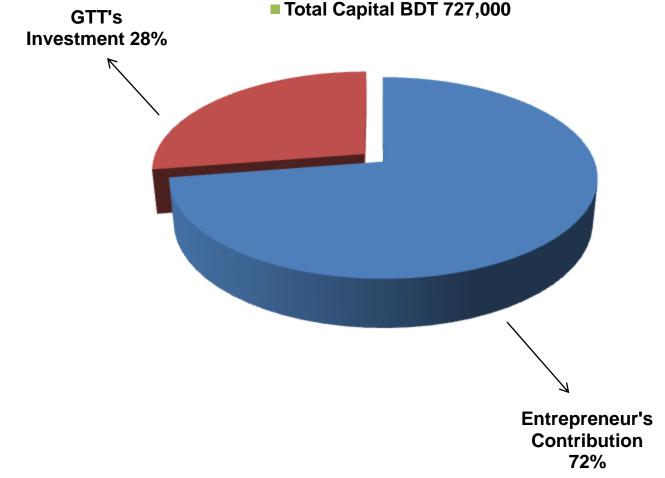

## PRESENT & PROPOSED INVESTMENT BREAKDOWN

| Particu                                                                                                 | Existing<br>Business<br>(BDT)                                      | Proposed<br>(BDT) | Total<br>(BDT) |         |
|---------------------------------------------------------------------------------------------------------|--------------------------------------------------------------------|-------------------|----------------|---------|
| Existing                                                                                                | Proposed                                                           |                   |                |         |
| Investment in products (Shirt,<br>paint, punjabi and three pieces and<br>different types of cloth etc.) | Investment in products (paint,<br>Shirt, three pieces, Jacket etc) | 384,295           | 200,000        | 584,295 |
| Investment in Machineries (Fan, light, T.V etc.)                                                        |                                                                    |                   | _              | 5,900   |
| Cash in hand                                                                                            |                                                                    |                   | -              | 5,305   |
| Decoration (fixture and fittings)                                                                       |                                                                    |                   |                | 11,500  |
| Advance for Shop                                                                                        |                                                                    |                   | -              | 160,000 |
| Debtors (since March, 2014 to at p                                                                      | 40,000                                                             | -                 | 40,000         |         |
| Creditors (since July, 2013 to at pre                                                                   | (80,000)                                                           | -                 | (80,000)       |         |
| Total Ca                                                                                                | apital                                                             | 527,000           | 200,000        | 727,000 |

GTT's Investment BDT 200,000

Total Capital BDT 727,000