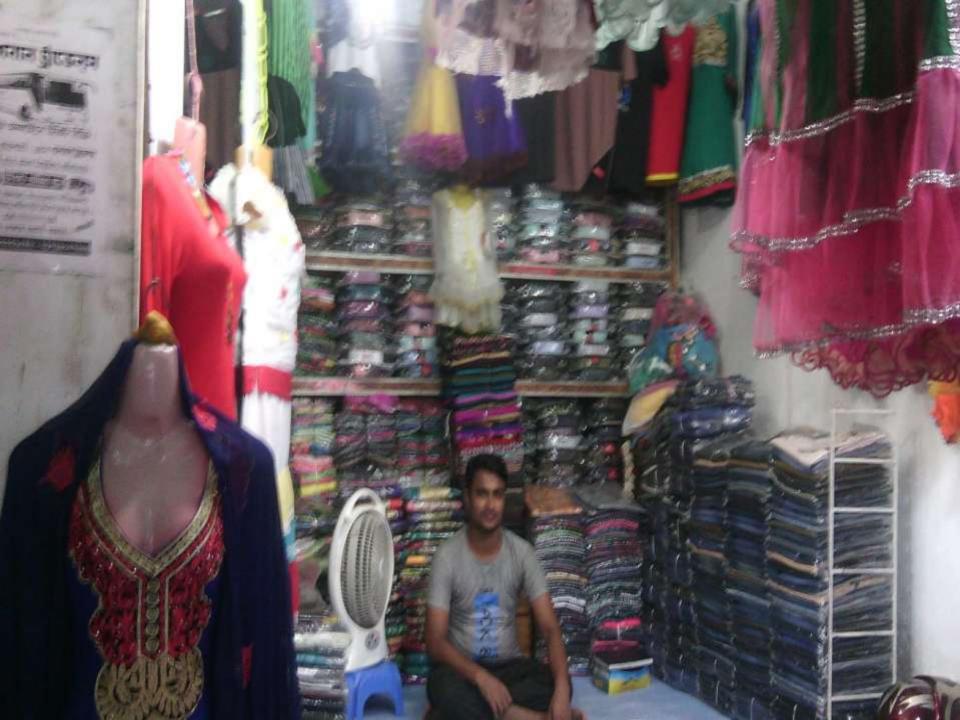

## **PROPOSED NOBIN UDYOKTA BUSINESS INFO**

| Business Name                                                          | : | New Bristi Fashion                                                                       |
|------------------------------------------------------------------------|---|------------------------------------------------------------------------------------------|
| Address/ Location                                                      | : | Shathibari Bazar, Rangpur.                                                               |
| Total Investment in BDT                                                | : | Tk. 727,000                                                                              |
| Financing                                                              | : | Self Tk. 527,000 (from existing business)<br>Required Investment Tk. 200,000 (as equity) |
| Present salary/drawings from business                                  | : | BDT 4,000 (Four thousand)                                                                |
| Proposed Salary                                                        | : | BDT 5,000 (Five thousand)                                                                |
| Proposed Business<br>Implementation Plan                               |   |                                                                                          |
| <ul><li>(i) % of present gross profit<br/>margin</li></ul>             | : | On product 25%                                                                           |
| <ul><li>(ii) Estimated % of proposed<br/>gross profit margin</li></ul> | : | On product 25%                                                                           |
| (iii) In future risk mgt. plan<br>(from fire, disaster etc.)           | : |                                                                                          |