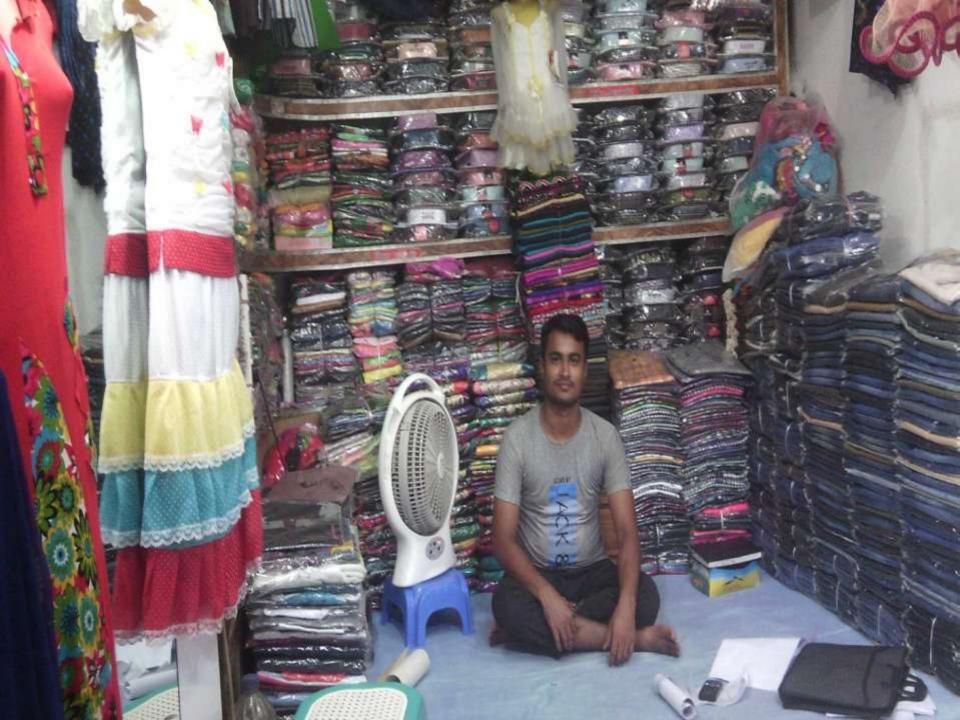

Proposed NU Business Name : New Bristi Fashion Business Category: Clothing Footwear & Apparels

## **PROPOSED NOBIN UDYOKTA BUSINESS INFO**

| Business Name                                                          | : | New Bristi Fashion                                                                       |
|------------------------------------------------------------------------|---|------------------------------------------------------------------------------------------|
| Address/ Location                                                      | : | Shathibari Bazar, Rangpur.                                                               |
| Total Investment in BDT                                                | : | Tk. 727,000                                                                              |
| Financing                                                              | : | Self Tk. 527,000 (from existing business)<br>Required Investment Tk. 200,000 (as equity) |
| Present salary/drawings from business                                  | : | BDT 4,000 (Four thousand)                                                                |
| Proposed Salary                                                        | : | BDT 5,000 (Five thousand)                                                                |
| Proposed Business<br>Implementation Plan                               |   |                                                                                          |
| <ul><li>(i) % of present gross profit<br/>margin</li></ul>             | : | On product 25%                                                                           |
| <ul><li>(ii) Estimated % of proposed<br/>gross profit margin</li></ul> | : | On product 25%                                                                           |
| (iii) In future risk mgt. plan<br>(from fire, disaster etc.)           | : |                                                                                          |