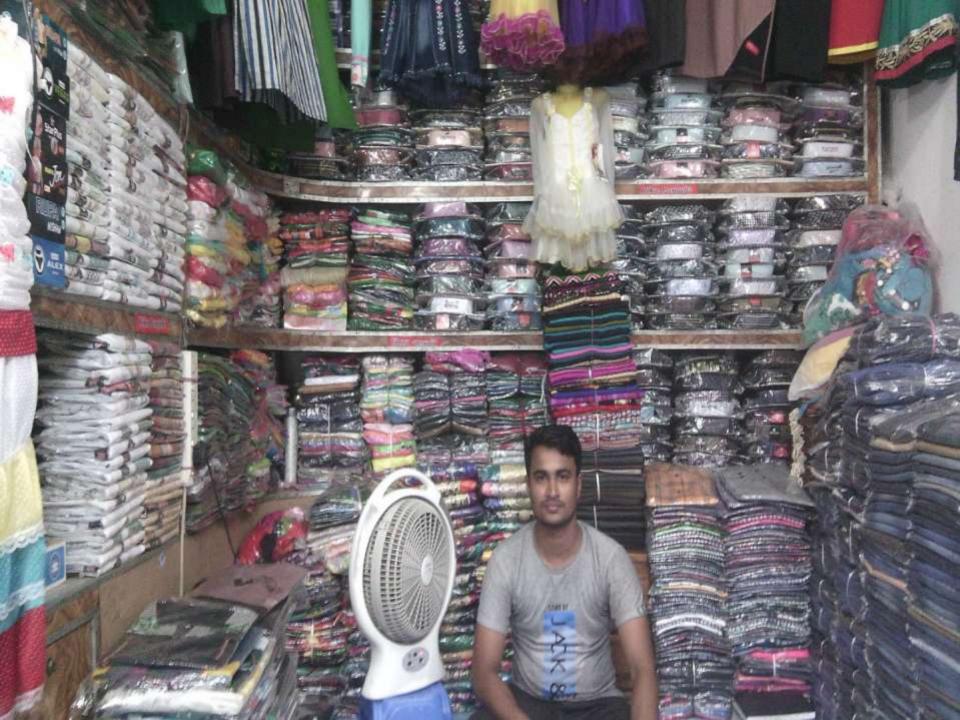

## **PROPOSED NOBIN UDYOKTA BUSINESS INFO**

| Business Name                                                          | : | New Bristi Fashion                                                                       |
|------------------------------------------------------------------------|---|------------------------------------------------------------------------------------------|
| Address/ Location                                                      | : | Shathibari Bazar, Rangpur.                                                               |
| Total Investment in BDT                                                | : | Tk. 727,000                                                                              |
| Financing                                                              | : | Self Tk. 527,000 (from existing business)<br>Required Investment Tk. 200,000 (as equity) |
| Present salary/drawings from business                                  | : | BDT 4,000 (Four thousand)                                                                |
| Proposed Salary                                                        | : | BDT 5,000 (Five thousand)                                                                |
| Proposed Business<br>Implementation Plan                               |   |                                                                                          |
| <ul><li>(i) % of present gross profit<br/>margin</li></ul>             | : | On product 25%                                                                           |
| <ul><li>(ii) Estimated % of proposed<br/>gross profit margin</li></ul> | : | On product 25%                                                                           |
| (iii) In future risk mgt. plan<br>(from fire, disaster etc.)           | : |                                                                                          |