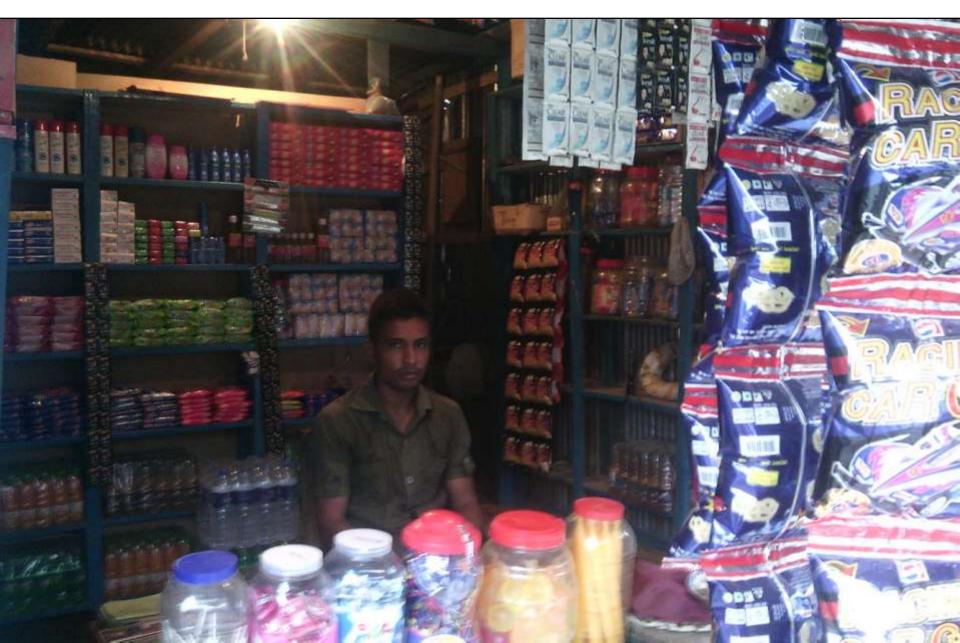

#### Proposed NU Business Name : Joy Varieties Store

Business Category: General Retail & Wholesale



### BRIEF BIO OF THE PROPOSED NOBIN UDYOKTA

| Name and address                                                                                                          | :     | Md. Mehedi Hasan Joy<br>Vill: Choto Mirjapur, Union: 03 no. Borodorgha, Post: Gujripara,<br>Upazila: Pirganj, District: Rangpur.                                                                                    |
|---------------------------------------------------------------------------------------------------------------------------|-------|---------------------------------------------------------------------------------------------------------------------------------------------------------------------------------------------------------------------|
| Age