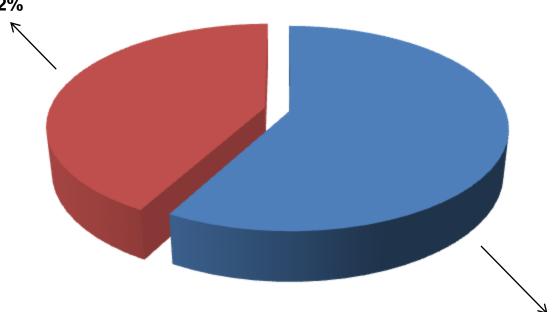

### SOURCE OF FINANCE

- Entrepreneur's Contribution BDT 110,000
- GTT's Investment BDT 80,000
- Total Capital BDT 190,000

**Entrepreneur's Contribution 58%** 