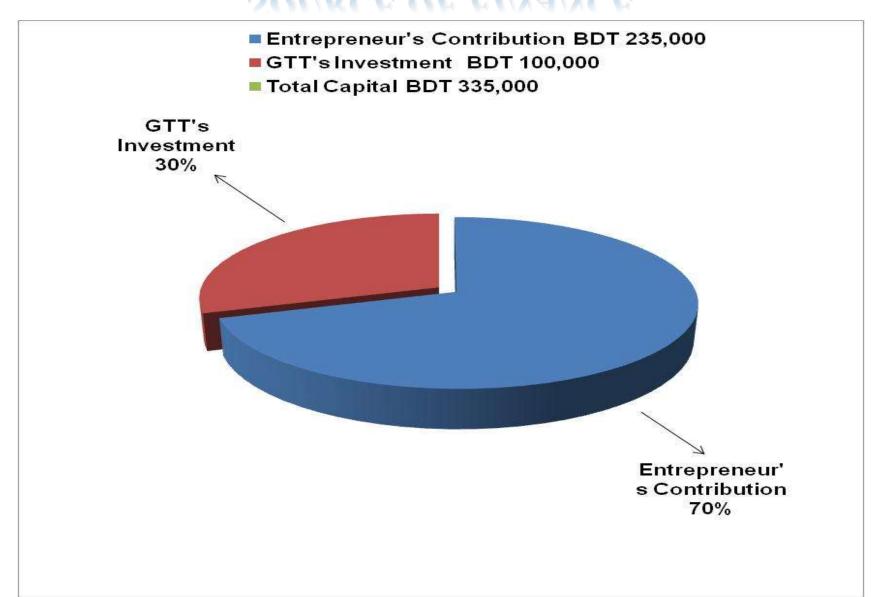

### PROPOSED NOBIN UDYOKTA BUSINESS INFO

| Business Name                                                                                                                                                                            | : | Rajib Hair cut & Gents parlor                                                         |
|------------------------------------------------------------------------------------------------------------------------------------------------------------------------------------------|---|---------------------------------------------------------------------------------------|
| Address/ Location                                                                                                                                                                        | : | Adorsho Bazar, Kalibari, Duptara, Araihazar, Narayanganj.                             |
| Total Investment in BDT                                                                                                                                                                  | : | Tk. 335,000                                                                           |
| Financing                                                                                                                                                                                | : | Self Tk. 235,000 (from existing business) Required Investment Tk. 100,000 (as equity) |
| Present salary/drawings from business                                                                                                                                                    | : | Taka 11,000 (eleven thousand)                                                         |
| Proposed Salary (estimates)                                                                                                                                                              | : | Taka 12,000 (twelve thousand)                                                         |
| Proposed Business Implementation Plan  (i) % of present gross profit margin  (ii) Estimated % of proposed gross profit margin  (iii) In future risk mgt. plan (from fire, disaster etc.) | : | On servicing 45%. On servicing 45%.                                                   |

### PRESENT & PROPOSED INVESTMENT BREAKDOWN

| Particulars  Existing Proposed                                                       |                                                                            |        | Proposed | Total    |
|--------------------------------------------------------------------------------------|----------------------------------------------------------------------------|--------|----------|----------|
|                                                                                      |                                                                            |        | (BDT)    | (BDT)    |
| Investment in products (shaving foam, savlon and scarf)                              | Different types of hair cream, facial cream, foam, hair jel and hair color | 5,000  | 24,000   | 29,000   |
| Investment in Machineries (scissors-10 pics, hair cutting machine, bulb and fan etc) | Air cooler (AC), facial machine, and hair cutting machine                  | 15,300 | 56,000   | 71,300   |
| Cash in hand                                                                         |                                                                            | 7,750  |          | 7,750    |
| Debtors (since August 15, 2015 to till)                                              |                                                                            |        |          | 4,050    |
| GB Loan Outstanding                                                                  |                                                                            |        |          | (10,600) |
| Decoration (fixture and fittings)                                                    |                                                                            |        | 20,000   | 213,500  |
| Advance for Shop                                                                     |                                                                            |        |          | 20,000   |
| Total Capital                                                                        |                                                                            |        | 100,000  | 335,000  |