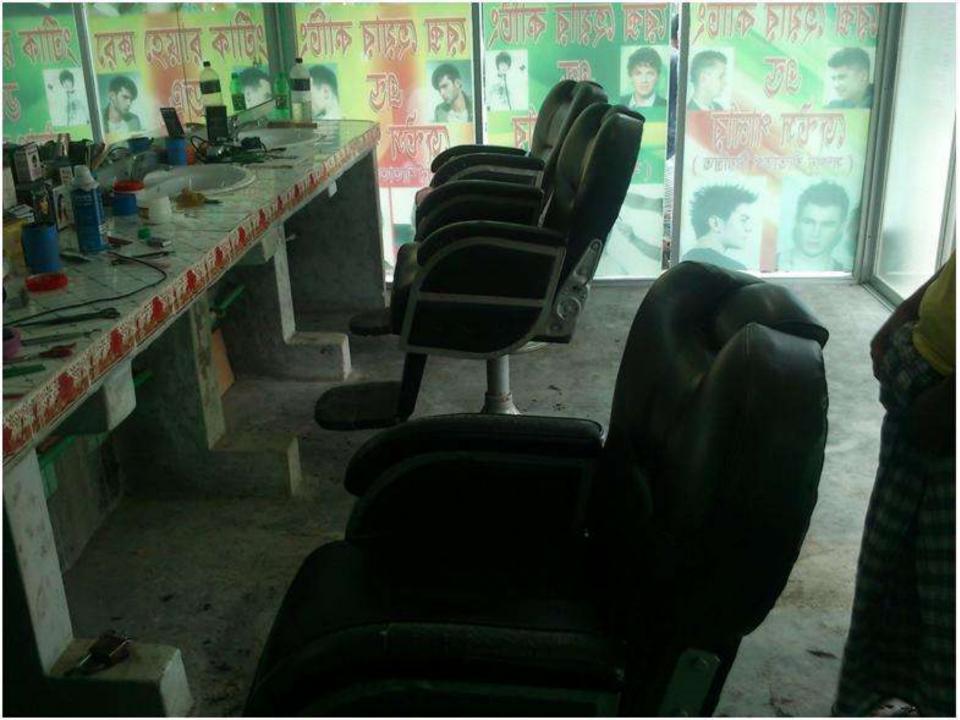

### PROPOSED NOBIN UDYOKTA BUSINESS INFO

| Business Name                                                                                                                                                                            | : | Rajib Hair cut & Gents parlor                                                         |
|------------------------------------------------------------------------------------------------------------------------------------------------------------------------------------------|---|---------------------------------------------------------------------------------------|
| Address/ Location                                                                                                                                                                        | : | Adorsho Bazar, Kalibari, Duptara, Araihazar, Narayanganj.                             |
| Total Investment in BDT                                                                                                                                                                  | : | Tk. 335,000                                                                           |
| Financing                                                                                                                                                                                | : | Self Tk. 235,000 (from existing business) Required Investment Tk. 100,000 (as equity) |
| Present salary/drawings from business                                                                                                                                                    | : | Taka 11,000 (eleven thousand)                                                         |
| Proposed Salary (estimates)                                                                                                                                                              | : | Taka 12,000 (twelve thousand)                                                         |
| Proposed Business Implementation Plan  (i) % of present gross profit margin  (ii) Estimated % of proposed gross profit margin  (iii) In future risk mgt. plan (from fire, disaster etc.) | : | On servicing 45%. On servicing 45%.                                                   |