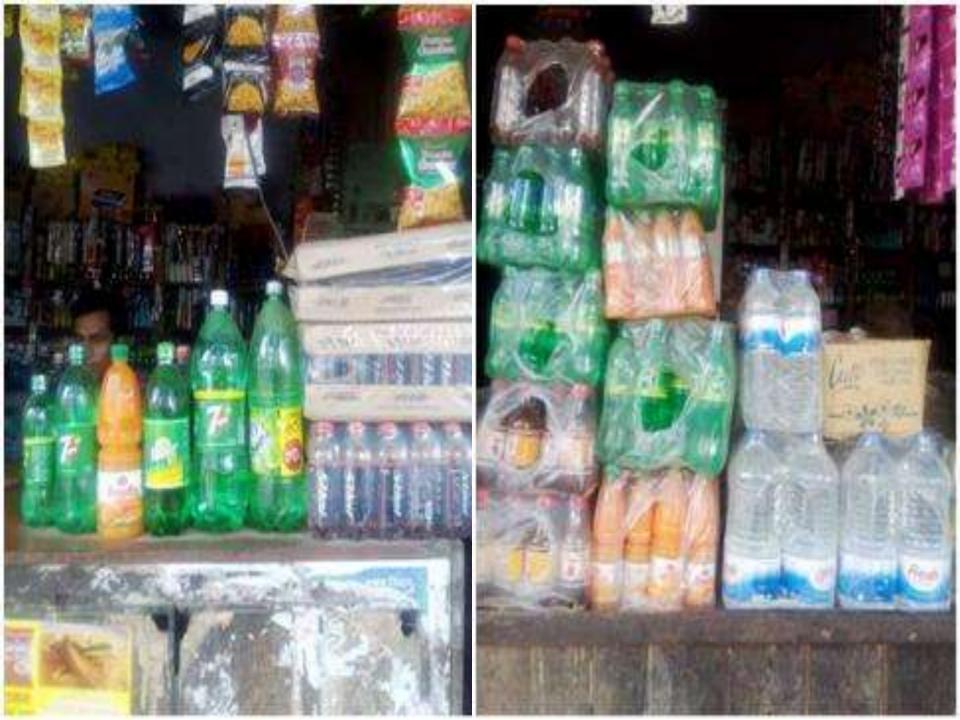

# Pictures

#### PROPOSED NOBIN UDYOKTA BUSINESS INFO

| Business Name                                                              | : | Shohan Varieties Store                                                                  |  |
|----------------------------------------------------------------------------|---|-----------------------------------------------------------------------------------------|--|
| Address/ Location                                                          | : | Jumarbari bazar, Saghata, Gaibandha.                                                    |  |
| Total Investment in BDT                                                    | : | Tk. 297,000                                                                             |  |
| Financing                                                                  | : | Self Tk. 197,000 (from existing business) Investor Tk. 100,000 (from proposed business) |  |
| Present salary/drawings from business (estimates)                          | : | Taka 3,000 (three thousand)                                                             |  |
| Proposed Salary                                                            |   | Taka 4,000 (four thousand)                                                              |  |
| Proposed Business Implementation Plan (i) % of present gross profit margin | : | On product 13%.                                                                         |  |
| (ii) Estimated % of proposed gross profit margin                           | : | On product 13%.                                                                         |  |
| (iii) In future risk mgt. plan<br>(from fire, disaster etc.)               | : |                                                                                         |  |