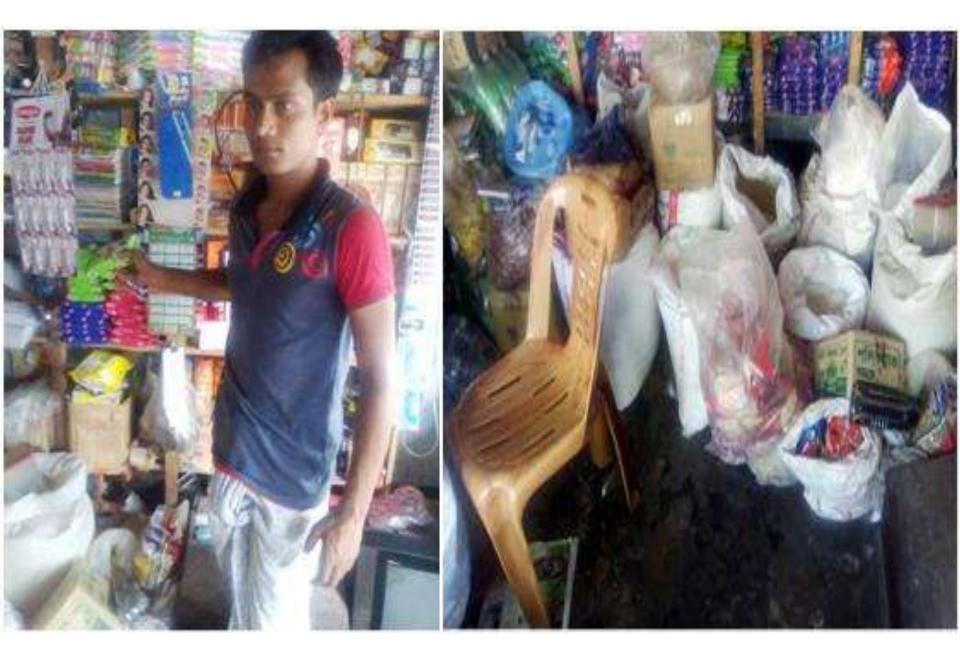

Proposed NU Business Name : Shohan Varieties Store

Business Category: General Retail & Wholesale

#### PROPOSED NOBIN UDYOKTA BUSINESS INFO

| Business Name                                                              | : | Shohan Varieties Store                                                                  |  |
|----------------------------------------------------------------------------|---|-----------------------------------------------------------------------------------------|--|
| Address/ Location                                                          | : | Jumarbari bazar, Saghata, Gaibandha.                                                    |  |
| Total Investment in BDT                                                    | : | Tk. 297,000                                                                             |  |
| Financing                                                                  | : | Self Tk. 197,000 (from existing business) Investor Tk. 100,000 (from proposed business) |  |
| Present salary/drawings from business (estimates)                          | : | Taka 3,000 (three thousand)                                                             |  |
| Proposed Salary                                                            |   | Taka 4,000 (four thousand)                                                              |  |
| Proposed Business Implementation Plan (i) % of present gross profit margin | : | On product 13%.                                                                         |  |
| (ii) Estimated % of proposed gross profit margin                           | : | On product 13%.                                                                         |  |
| (iii) In future risk mgt. plan<br>(from fire, disaster etc.)               | : |                                                                                         |  |