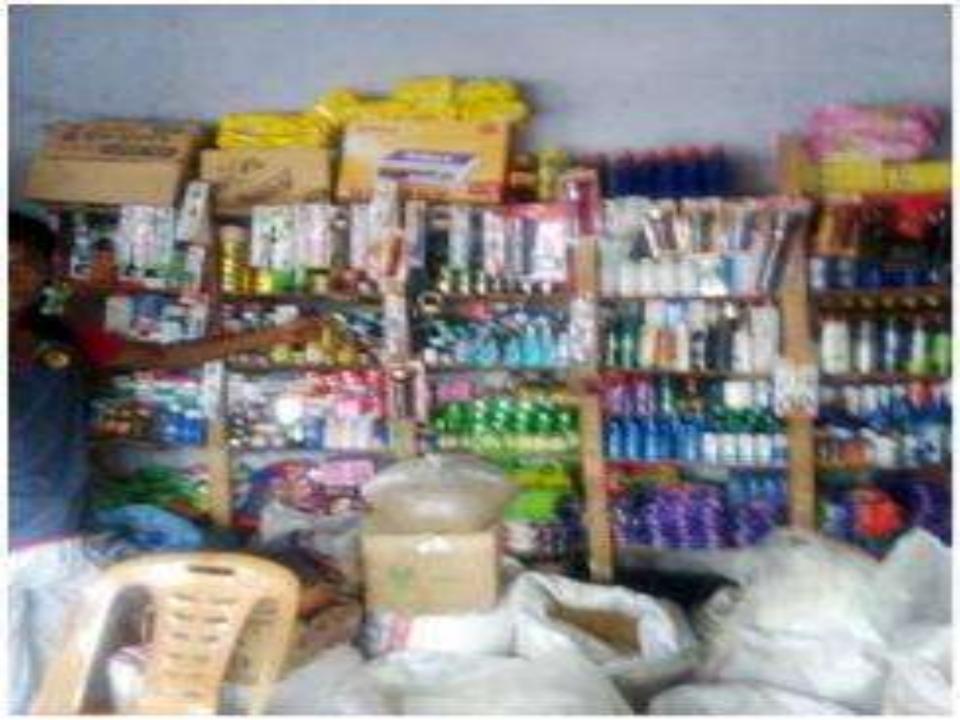

# Pictures

#### PROPOSED NOBIN UDYOKTA BUSINESS INFO

| Business Name                                                              | : | Shohan Varieties Store                                                                  |  |
|----------------------------------------------------------------------------|---|-----------------------------------------------------------------------------------------|--|
| Address/ Location                                                          | : | Jumarbari bazar, Saghata, Gaibandha.                                                    |  |
| Total Investment in BDT                                                    | : | Tk. 297,000                                                                             |  |
| Financing                                                                  | : | Self Tk. 197,000 (from existing business) Investor Tk. 100,000 (from proposed business) |  |
| Present salary/drawings from business (estimates)                          | : | Taka 3,000 (three thousand)                                                             |  |
| Proposed Salary                                                            |   | Taka 4,000 (four thousand)                                                              |  |
| Proposed Business Implementation Plan (i) % of present gross profit margin | : | On product 13%.                                                                         |  |
| (ii) Estimated % of proposed gross profit margin                           | : | On product 13%.                                                                         |  |
| (iii) In future risk mgt. plan<br>(from fire, disaster etc.)               | : |                                                                                         |  |