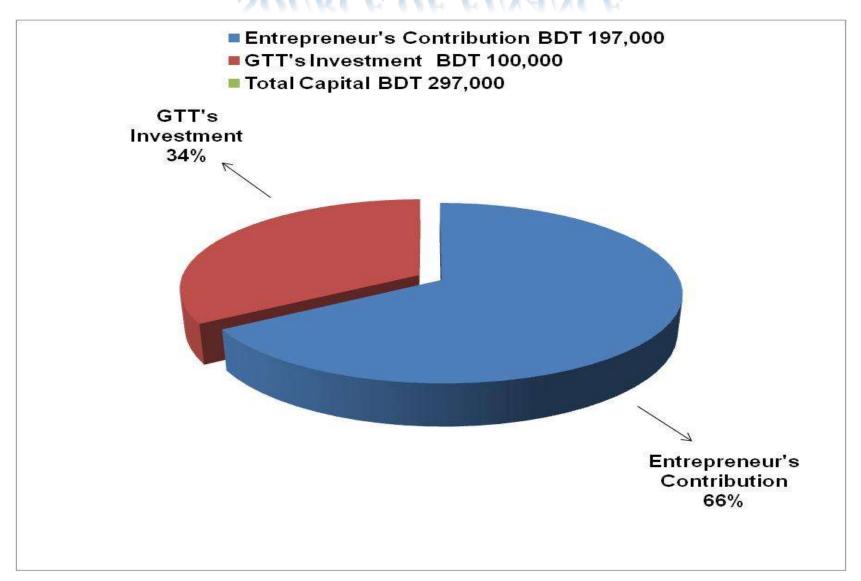

#### PROPOSED NOBIN UDYOKTA BUSINESS INFO

| Business Name                                                              | : | Shohan Varieties Store                                                                  |  |
|----------------------------------------------------------------------------|---|-----------------------------------------------------------------------------------------|--|
| Address/ Location                                                          | : | Jumarbari bazar, Saghata, Gaibandha.                                                    |  |
| Total Investment in BDT                                                    | : | Tk. 297,000                                                                             |  |
| Financing                                                                  | : | Self Tk. 197,000 (from existing business) Investor Tk. 100,000 (from proposed business) |  |
| Present salary/drawings from business (estimates)                          | : | Taka 3,000 (three thousand)                                                             |  |
| Proposed Salary                                                            |   | Taka 4,000 (four thousand)                                                              |  |
| Proposed Business Implementation Plan (i) % of present gross profit margin | : | On product 13%.                                                                         |  |
| (ii) Estimated % of proposed gross profit margin                           | : | On product 13%.                                                                         |  |
| (iii) In future risk mgt. plan<br>(from fire, disaster etc.)               | : |                                                                                         |  |

#### PRESENT & PROPOSED INVESTMENT BREAKDOWN

| Particulars                                      | Existing Business   | Proposed<br>(BDT) | Total<br>(BDT) |         |  |
|--------------------------------------------------|---------------------|-------------------|----------------|---------|--|
| Existing                                         | Proposed            | (BDT)             | (551)          | (601)   |  |
| Investment in products ( grocery                 | Grocery item and    |                   |                |         |  |
| item, confectionery item and cosmetics item etc) | confectionary item  | 94,975            | 100,000        | 194,975 |  |
| Investment in Machineries (television            | on, weight machine, |                   |                |         |  |
| solar panel, weight balance, bulb ar             | nd fan etc.)        | 43,120            |                | 43,120  |  |
| Cash in hand                                     |                     |                   |                |         |  |
|                                                  |                     | 6,245             |                | 6,245   |  |
| Debtors (Since June, 2015 to at pre              | esent)              |                   |                |         |  |
|                                                  |                     | 17,960            |                | 17,960  |  |
| Decoration (fixture and fittings)                |                     |                   |                |         |  |
|                                                  |                     | 14,700            |                | 14,700  |  |
| Advance for Shop                                 |                     |                   |                |         |  |
|                                                  |                     | 20,000            |                | 20,000  |  |
| Total Capital                                    |                     | 197,000           | 100,000        | 297,000 |  |