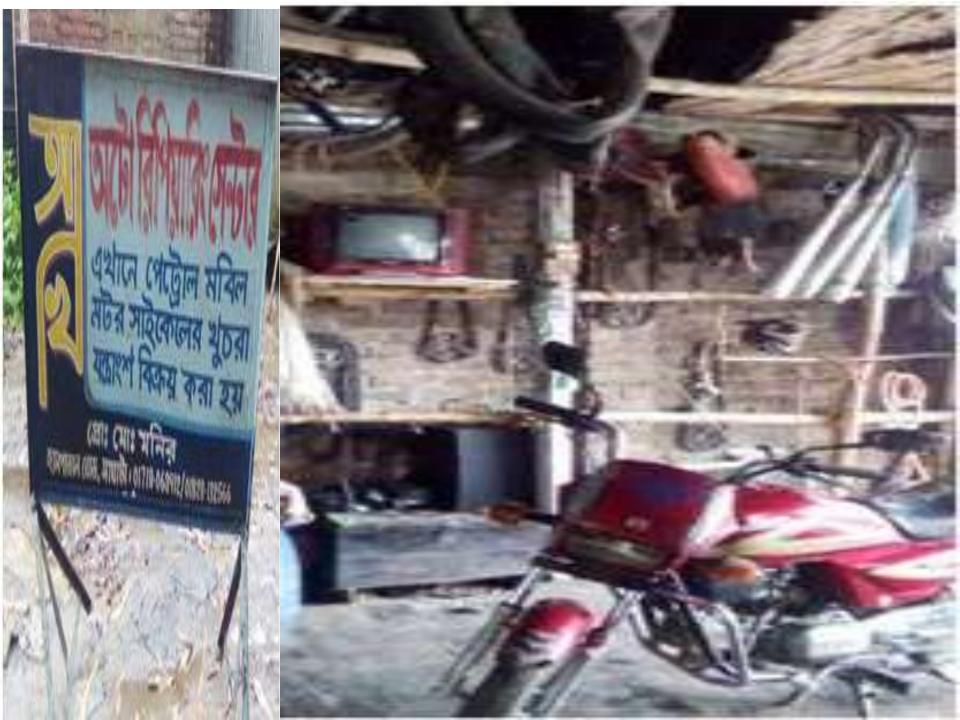

Proposed NU Business Name: Akhi Auto Repairing Centre Business Category: General Retail & wholesale

#### PROPOSED NOBIN UDYOKTA BUSINESS INFO

| Business Name                                                |   | Akhi Auto Repairing Centre                                                            |
|--------------------------------------------------------------|---|---------------------------------------------------------------------------------------|
| Address/ Location                                            | : | Saghata bazar, Saghata, Gaibandha                                                     |
| Total Investment in BDT                                      | : | Tk. 255,000                                                                           |
| Financing                                                    | : | Self Tk. 155,000 (from existing business) Required Investment Tk. 100,000 (as equity) |
| Present salary/drawings from business                        | : | Taka 5,000 (five thousand)                                                            |
| Proposed Salary (estimates)                                  | : | Taka 6,000 (six thousand)                                                             |
| Proposed Business<br>Implementation Plan                     |   |                                                                                       |
| (i) % of present gross profit margin                         | : | On products 20%, servicing 100%, mobil 5%.                                            |
| (ii) Estimated % of proposed gross profit margin             | : | On products 20%, servicing 100%, mobil 5%.                                            |
| (iii) In future risk mgt. plan<br>(from fire, disaster etc.) | : |                                                                                       |