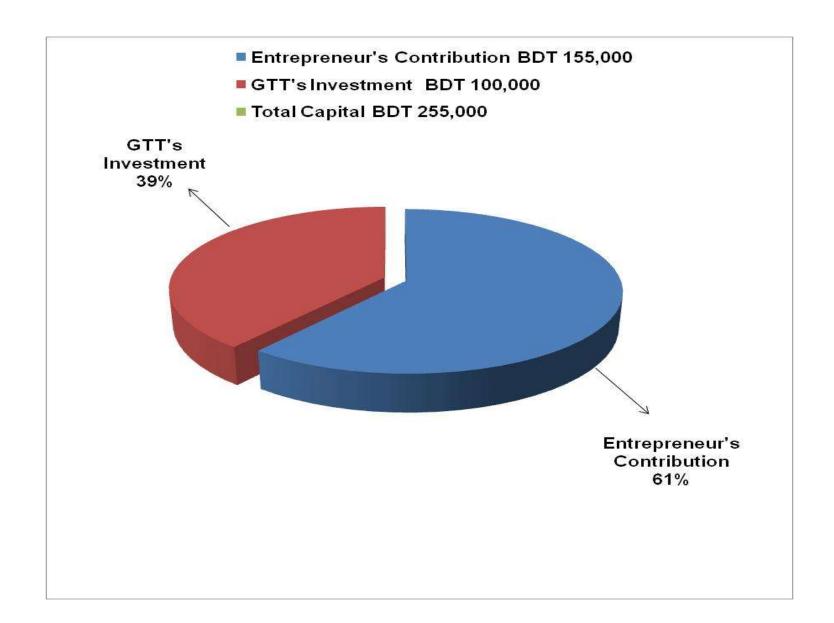

#### PROPOSED NOBIN UDYOKTA BUSINESS INFO

| Business Name                                                |   | Akhi Auto Repairing Centre                                                            |
|--------------------------------------------------------------|---|---------------------------------------------------------------------------------------|
| Address/ Location                                            | : | Saghata bazar, Saghata, Gaibandha                                                     |
| Total Investment in BDT                                      | : | Tk. 255,000                                                                           |
| Financing                                                    | : | Self Tk. 155,000 (from existing business) Required Investment Tk. 100,000 (as equity) |
| Present salary/drawings from business                        | : | Taka 5,000 (five thousand)                                                            |
| Proposed Salary (estimates)                                  | : | Taka 6,000 (six thousand)                                                             |
| Proposed Business<br>Implementation Plan                     |   |                                                                                       |
| (i) % of present gross profit margin                         | : | On products 20%, servicing 100%, mobil 5%.                                            |
| (ii) Estimated % of proposed gross profit margin             | : | On products 20%, servicing 100%, mobil 5%.                                            |
| (iii) In future risk mgt. plan<br>(from fire, disaster etc.) | : |                                                                                       |

#### PRESENT & PROPOSED INVESTMENT BREAKDOWN

| Particulars                                                                                                         |                         |                   | Proposed | Total   |
|---------------------------------------------------------------------------------------------------------------------|-------------------------|-------------------|----------|---------|
| Existing                                                                                                            | Proposed                | Business<br>(BDT) | (BDT)    | (BDT)   |
| Investment in products ( break show, plug, tube, class plate, pressure plate, head light, meter set and chain etc.) | Motor cycle accessories | 16,245            | 90,000   | 106,245 |
| Investment in mobil                                                                                                 | Mobil                   |                   |          |         |
|                                                                                                                     |                         | 29,295            | 10,000   | 39,295  |
| Investment in Machineries (wind machine, motor set, gas cylender, bulb and fan etc.)                                |                         |                   |          | 35,200  |
| Cash in hand                                                                                                        |                         |                   |          |         |
|                                                                                                                     |                         | 5,110             |          | 5,110   |
| Debtors                                                                                                             |                         |                   |          |         |
|                                                                                                                     |                         |                   |          | 11,050  |
| Decoration (fixture and fittings)                                                                                   |                         |                   |          |         |
|                                                                                                                     | 8,100                   |                   | 8,100    |         |
| Advance for Shop                                                                                                    |                         |                   |          |         |
|                                                                                                                     |                         | 50,000            |          | 50,000  |
| Total Capital                                                                                                       |                         |                   | 100,000  | 255,000 |