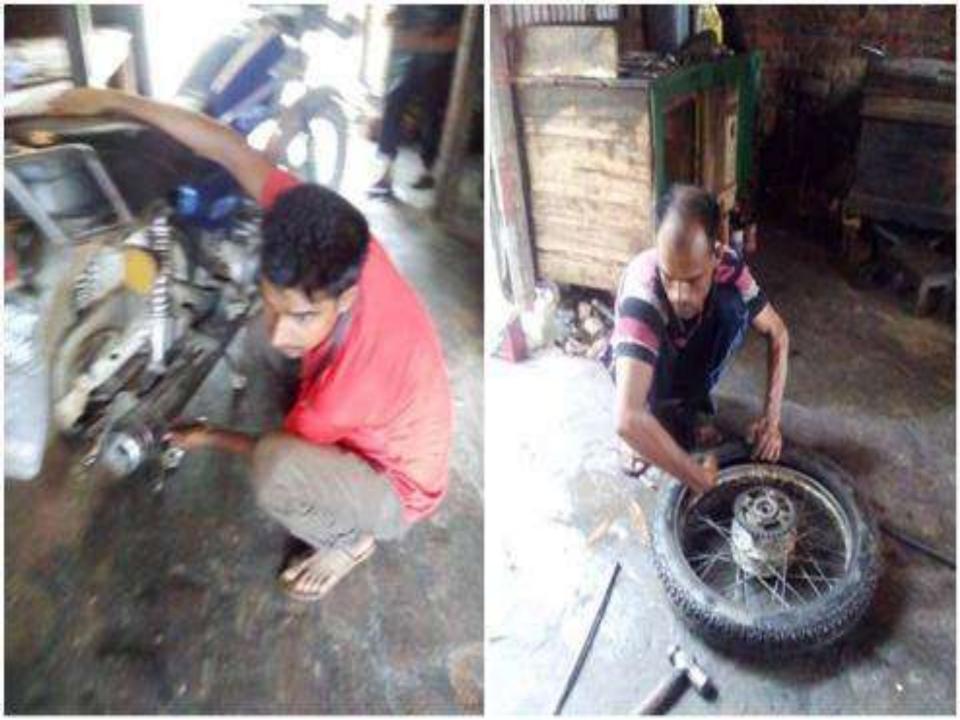

# Pictures

ইউপি ফরম-১৩ ফি আদায় রেজিষ্টার वर्ष बरमत 'रेक्ट्र रिक्ट्र रेड ক্ৰমিক নাং-পিতা/স্বামীর নাম ঃ পৃথি বিশ্ব বিজ্ঞান প্রতিষ্ঠিত বিজ্ঞান করিব বিজ্ঞান উপজেলা ঃ সাঘাটা, জেলা ঃ গাইবান্ধা (भगाव धरान ह क्यू है रहा क्यू के रहार के --- 21377 (039 -- 00/00/200 William will face ফি প্রদানের পরিমাণ টাকা ঃ 200/> (কথায় ই ই শি প্রাপ্ত হয়ে তার ব্যবসা/বৃত্তি/পেশা করা হলো