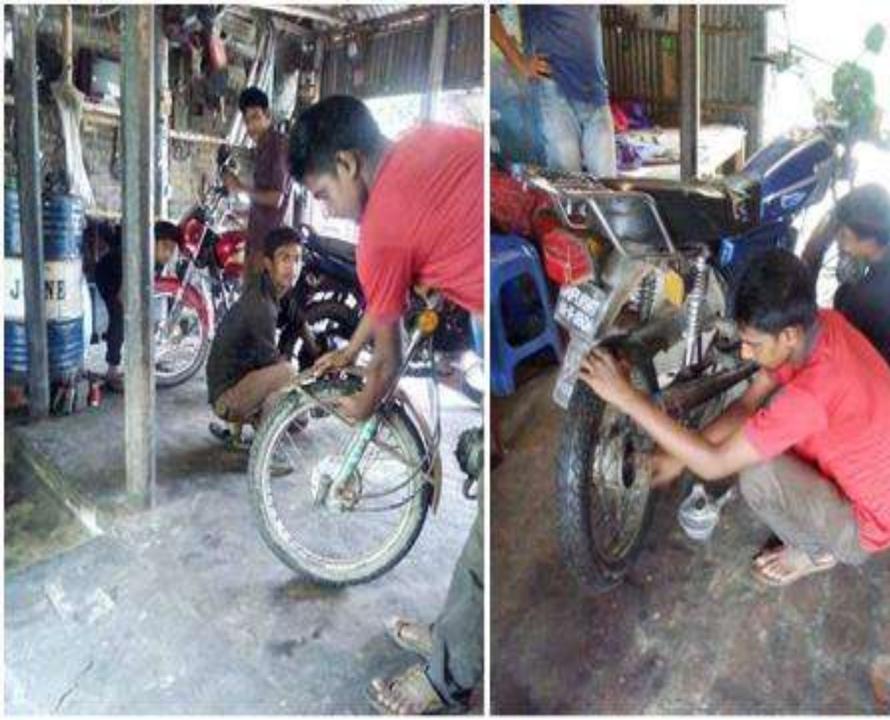

# Pictures

ইউপি ফরম-১৩ ফি আদায় রেজিষ্টার वर्ष बरमत 'रेक्ट्र रिक्ट्र रेड ক্ৰমিক নাং-পিতা/স্বামীর নাম ঃ পৃথি বিশ্ব বিজ্ঞান প্রতিষ্ঠিত বিজ্ঞান করিব বিজ্ঞান উপজেলা ঃ সাঘাটা, জেলা ঃ গাইবান্ধা (भगाव धरान ह क्यू है रहा क्यू के रहार के --- 21377 (039 -- 00/00/200 William will face ফি প্রদানের পরিমাণ টাকা ঃ 200/> (কথায় ই ই শি প্রাপ্ত হয়ে তার ব্যবসা/বৃত্তি/পেশা করা হলো