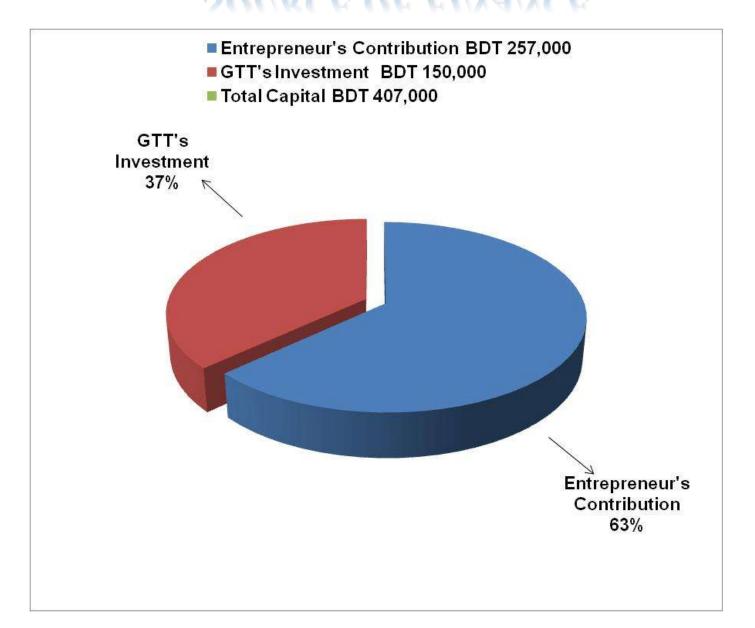

#### PROPOSED NOBIN UDYOKTA BUSINESS INFO

| Business Name                                                | : | Mondol Traders                                                                          |
|--------------------------------------------------------------|---|-----------------------------------------------------------------------------------------|
| Address/ Location                                            | : | Jumarbari bazar, Saghata, Gaibandha.                                                    |
| Total Investment in BDT                                      | : | Tk. 407,000                                                                             |
| Financing                                                    | : | Self Tk. 257,000 (from existing business) Investor Tk. 150,000 (from proposed business) |
| Present salary/drawings from business                        | : | Taka 7,000 (seven thousand)                                                             |
| Proposed Salary                                              |   | Taka 8,000 (eight thousand)                                                             |
| Proposed Business<br>Implementation Plan                     |   |                                                                                         |
| (i) % of present gross profit margin                         | : | On product 15%.                                                                         |
| (ii) Estimated % of proposed gross profit margin             | : | On product 15%.                                                                         |
| (iii) In future risk mgt. plan<br>(from fire, disaster etc.) | : |                                                                                         |

#### PRESENT & PROPOSED INVESTMENT BREAKDOWN

| Particulars                                                                   |                            | Existing<br>Business | Proposed | Total   |
|-------------------------------------------------------------------------------|----------------------------|----------------------|----------|---------|
| Existing                                                                      | Proposed                   | (BDT)                | (BDT)    | (BDT)   |
| Investment in products (different types of pesticides and fertilizers etc)    | pesticides and fertilizers | 115,915              | 150,000  | 265,915 |
| Investment in Machineries (weight machine, weight balance, bulb and fan etc.) |                            | 5,250                |          | 5,250   |
| Cash in hand                                                                  |                            | 20,273               |          | 20,273  |
| Debtors (Since March, 2015 to at present)                                     |                            | 17,112               |          | 17,112  |
| Decoration ( fixture and fittings)                                            |                            | 8,450                |          | 8,450   |
| Advance for Shop                                                              |                            | 90,000               |          | 90,000  |
| Total (                                                                       | Capital                    | 257,000              | 150,000  | 407,000 |