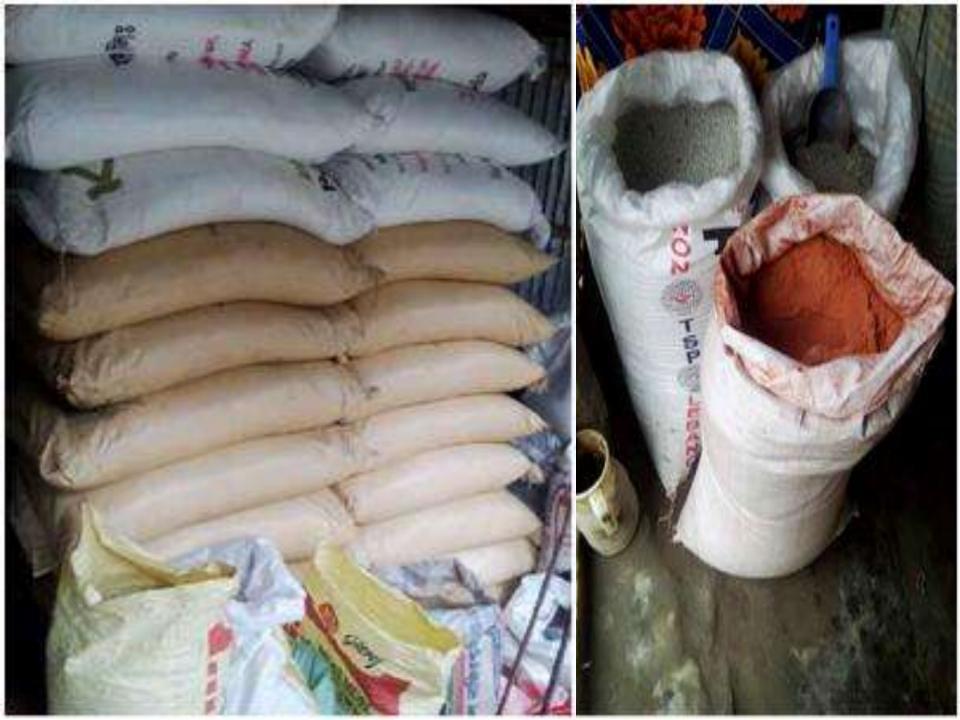

#### PRESENT & PROPOSED INVESTMENT BREAKDOWN

| Particulars                                                                   |                            | Existing<br>Business | Proposed | Total   |
|-------------------------------------------------------------------------------|----------------------------|----------------------|----------|---------|
| Existing                                                                      | Proposed                   | (BDT)                | (BDT)    | (BDT)   |
| Investment in products (different types of pesticides and fertilizers etc)    | pesticides and fertilizers | 115,915              | 150,000  | 265,915 |
| Investment in Machineries (weight machine, weight balance, bulb and fan etc.) |                            | 5,250                |          | 5,250   |
| Cash in hand                                                                  |                            | 20,273               |          | 20,273  |
| Debtors (Since March, 2015 to at present)                                     |                            | 17,112               |          | 17,112  |
| Decoration ( fixture and fittings)                                            |                            | 8,450                |          | 8,450   |
| Advance for Shop                                                              |                            | 90,000               |          | 90,000  |
| Total (                                                                       | Capital                    | 257,000              | 150,000  | 407,000 |