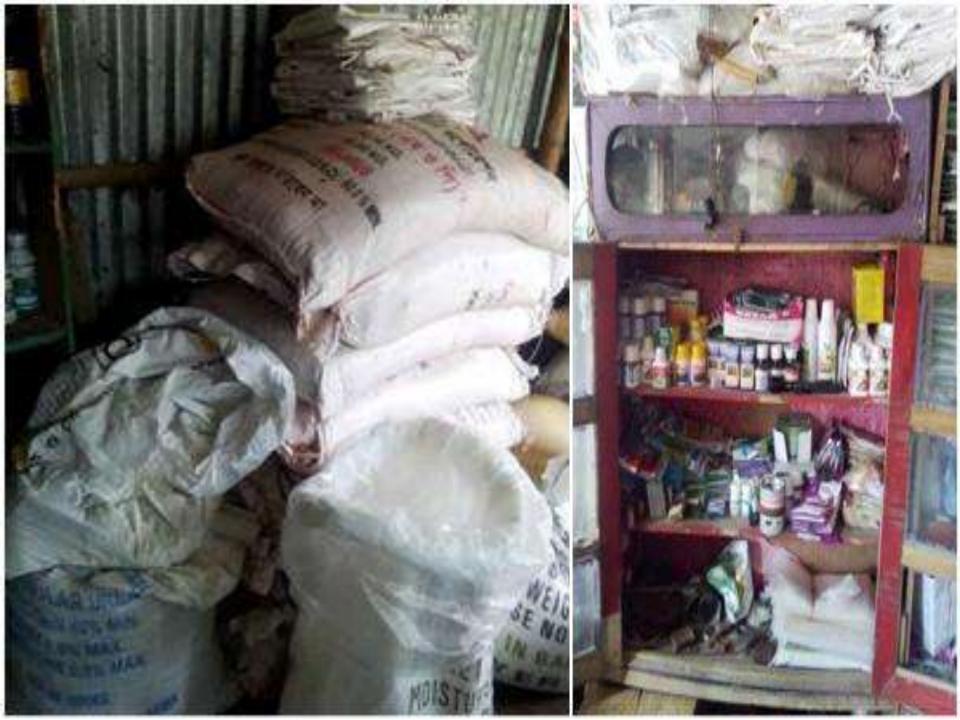

#### PRESENT & PROPOSED INVESTMENT BREAKDOWN

| Particulars                                                                   |                            | Existing<br>Business | Proposed | Total   |
|-------------------------------------------------------------------------------|----------------------------|----------------------|----------|---------|
| Existing                                                                      | Proposed                   | (BDT)                | (BDT)    | (BDT)   |
| Investment in products (different types of pesticides and fertilizers etc)    | pesticides and fertilizers | 115,915              | 150,000  | 265,915 |
| Investment in Machineries (weight machine, weight balance, bulb and fan etc.) |                            | 5,250                |          | 5,250   |
| Cash in hand                                                                  |                            | 20,273               |          | 20,273  |
| Debtors (Since March, 2015 to at present)                                     |                            | 17,112               |          | 17,112  |
| Decoration ( fixture and fittings)                                            |                            | 8,450                |          | 8,450   |
| Advance for Shop                                                              |                            | 90,000               |          | 90,000  |
| Total (                                                                       | Capital                    | 257,000              | 150,000  | 407,000 |