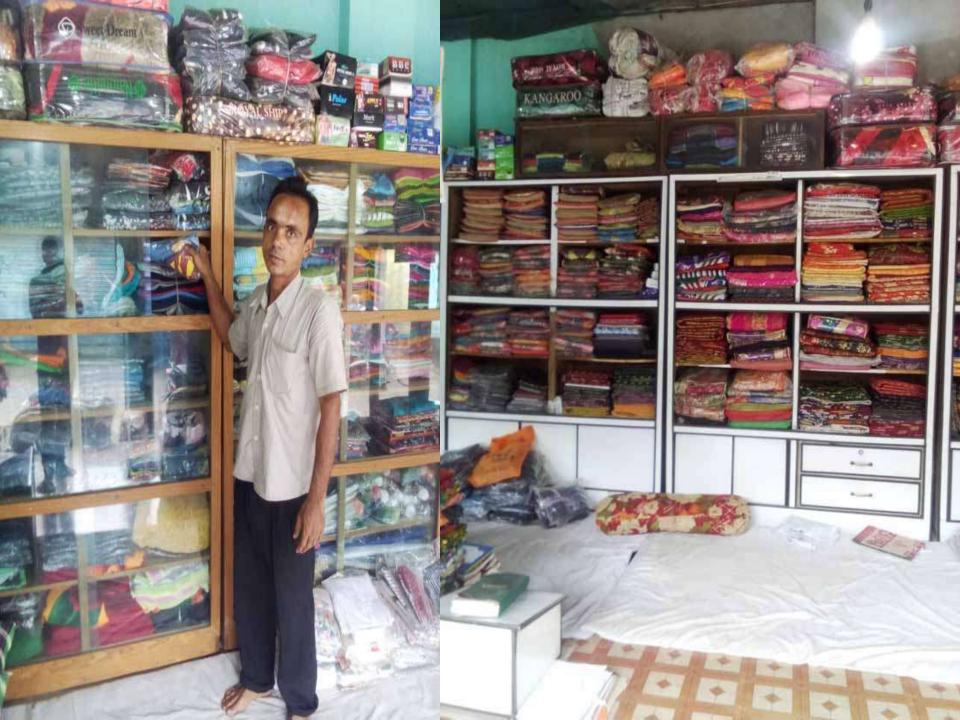

### **PROPOSED NOBIN UDYOKTA BUSINESS INFO**

| Business Name                                                | : | Maa Bastraloy                                                                            |
|--------------------------------------------------------------|---|------------------------------------------------------------------------------------------|
| Address/ Location                                            | : | Saghata Bazar, Saghata, Gaibandha.                                                       |
| Total Investment in BDT                                      | : | Tk. 737,000                                                                              |
| Financing                                                    | : | Self Tk. 437,000 (from existing business)<br>Required Investment Tk. 300,000 (as equity) |
| Present salary/drawings from business                        | : | BDT 5,000 (Five thousand)                                                                |
| Proposed Salary                                              | : | BDT 7,000 (Seven thousand)                                                               |
| Proposed Business<br>Implementation Plan                     |   |                                                                                          |
| (i) % of present gross profit margin                         | : | On Products 15%                                                                          |
| (ii) Estimated % of proposed gross profit margin             | : | On Products 15%                                                                          |
| (iii) In future risk mgt. plan<br>(from fire, disaster etc.) | : |                                                                                          |