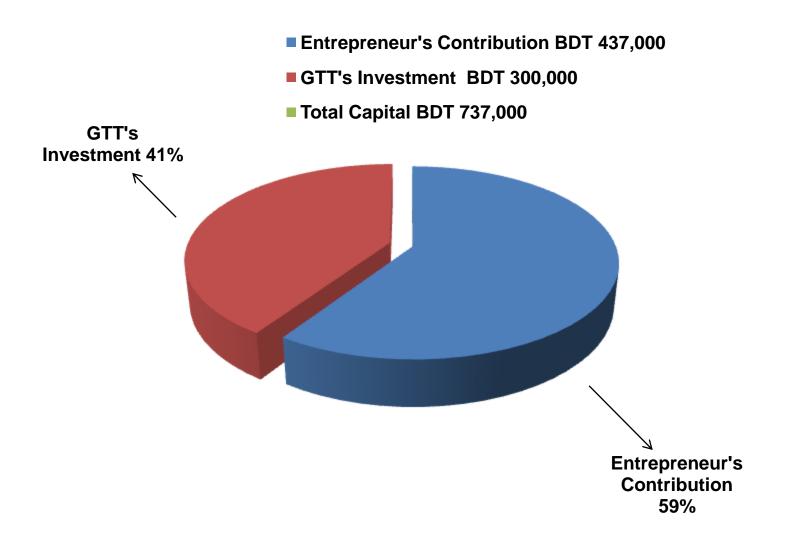

### **PROPOSED NOBIN UDYOKTA BUSINESS INFO**

| Business Name                                                | : | Maa Bastraloy                                                                            |
|--------------------------------------------------------------|---|------------------------------------------------------------------------------------------|
| Address/ Location                                            | : | Saghata Bazar, Saghata, Gaibandha.                                                       |
| Total Investment in BDT                                      | : | Tk. 737,000                                                                              |
| Financing                                                    | : | Self Tk. 437,000 (from existing business)<br>Required Investment Tk. 300,000 (as equity) |
| Present salary/drawings from business                        | : | BDT 5,000 (Five thousand)                                                                |
| Proposed Salary                                              | : | BDT 7,000 (Seven thousand)                                                               |
| Proposed Business<br>Implementation Plan                     |   |                                                                                          |
| (i) % of present gross profit margin                         | : | On Products 15%                                                                          |
| (ii) Estimated % of proposed gross profit margin             | : | On Products 15%                                                                          |
| (iii) In future risk mgt. plan<br>(from fire, disaster etc.) | : |                                                                                          |

| Particu                                                                                                               | Existing<br>Business<br>(BDT)                                                                               | Proposed<br>(BDT) | Total<br>(BDT) |          |
|-----------------------------------------------------------------------------------------------------------------------|-------------------------------------------------------------------------------------------------------------|-------------------|----------------|----------|
| <b>Existing</b><br>Investment in products (Shirt,<br>paint, punjabi, Sharee, Lungi,<br>Bedsheet, scarf, cotton, three | <b>Proposed</b><br>Investment in products<br>(Sharee, Lungi, three pieces,<br>bed sheet, gauge cloth, shirt | 333,645           | 300,000        | 633,645  |
| pieces etc.)                                                                                                          | and paint pieces etc.)                                                                                      |                   |                |          |
| Investment in Machineries (Fan, T V and Stationary etc.)                                                              |                                                                                                             |                   | -              | 7,530    |
| Cash in hand                                                                                                          |                                                                                                             |                   | -              | 5,945    |
| Decoration (fixture and fittings)                                                                                     |                                                                                                             |                   |                | 30,200   |
| Advance for Shop                                                                                                      |                                                                                                             |                   | -              | 50,000   |
| Debtors (since August 06, 2014 to present)                                                                            |                                                                                                             |                   | -              | 39,680   |
| Creditors (since August, 2014 to present)                                                                             |                                                                                                             | (30,000)          | -              | (30,000) |
| Total Ca                                                                                                              | 437,000                                                                                                     | 300,000           | 737,000        |          |