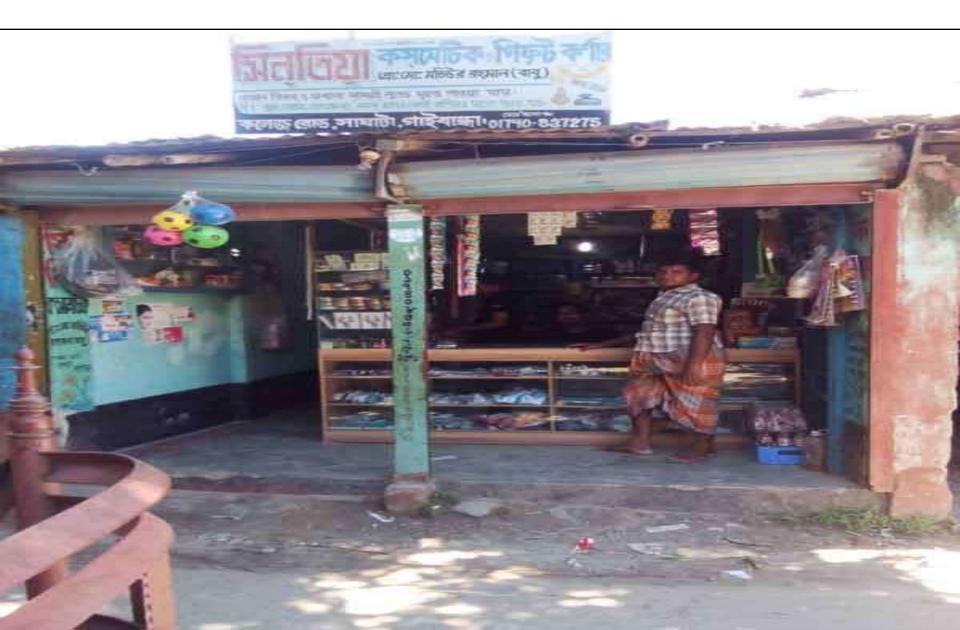

Proposed NU Business Name : Synthea Cosmetics Gift corner

Business Category: General Retail & Wholesale

# **PROPOSED NOBIN UDYOKTA BUSINESS INFO**

| Business Name                                                | : | Synthea Cosmetics Gift corner                                                            |
|--------------------------------------------------------------|---|------------------------------------------------------------------------------------------|
| Address/ Location                                            | : | Saghata bazar, Gaibandha.                                                                |
| Total Investment in BDT                                      | : | Tk.458,000                                                                               |
| Financing                                                    | : | Self Tk. 258,000 (from existing business)<br>Required Investment Tk. 200,000 (as equity) |
| Present salary/drawings from business                        | : | BDT 3,000 (Three thousand)                                                               |
| Proposed Salary                                              | : | BDT 4,000 (Four thousand)                                                                |
| Proposed Business<br>Implementation Plan                     |   |                                                                                          |
| (i) % of present gross profit margin                         | : | On an average 17%                                                                        |
| (ii) Estimated % of proposed gross profit margin             | : | On an average 17%                                                                        |
| (iii) In future risk mgt. plan<br>(from fire, disaster etc.) | : |                                                                                          |