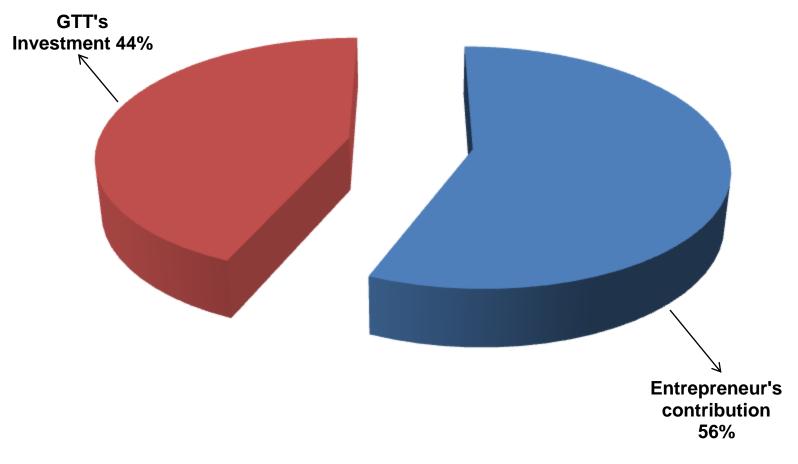

| Particul                                 | Existing<br>Business                                                                                                                  | Proposed        | Total   |                        |  |
|------------------------------------------|---------------------------------------------------------------------------------------------------------------------------------------|-----------------|---------|------------------------|--|
| Existing                                 | Proposed                                                                                                                              | (BDT)           | (BDT)   | (BDT)                  |  |
| powder, rice, flour, pulses, Bakery      | Investment in goods<br>(cosmetics item, gift item, soft<br>drinks & Ice cream, varieties<br>beg, grocery item and<br>stationary etc.) | 157,040         | 200,000 | 357,040                |  |
| Investment in machineries (Refrige etc.) | rator-01, Calculator, bulb, fan                                                                                                       | 45,500          | _       | 45,500                 |  |
| Furniture & Decoration                   |                                                                                                                                       |                 |         |                        |  |
| Cash in hand                             |                                                                                                                                       | 46,000<br>3,907 |         | <u>46,000</u><br>3,907 |  |
| Debtors (since June, 2015 to prese       | 6,753                                                                                                                                 |                 | 6,753   |                        |  |
| Creditors (since July, 2015 to prese     | ent)                                                                                                                                  | (1,200)         | -       | (1,200)                |  |
| Total Ca                                 | pital                                                                                                                                 | 258,000         | 200,000 | 458,000                |  |

Entrepreneur's Contribution BDT 258,000

- GTT's Investment BDT 200,000
- Total Capital BDT 458,000