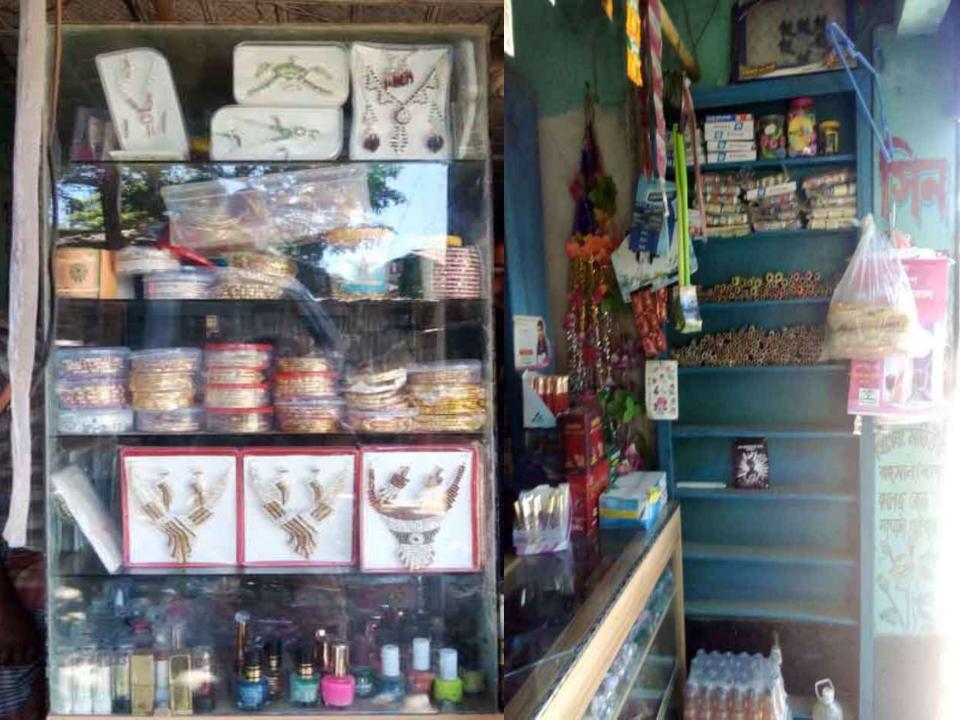

Proposed NU Business Name : Synthea Cosmetics Gift corner

Business Category: General Retail & Wholesale

# **PROPOSED NOBIN UDYOKTA BUSINESS INFO**

| Business Name                                                | : | Synthea Cosmetics Gift corner                                                            |
|--------------------------------------------------------------|---|------------------------------------------------------------------------------------------|
| Address/ Location                                            | : | Saghata bazar, Gaibandha.                                                                |
| Total Investment in BDT                                      | : | Tk.458,000                                                                               |
| Financing                                                    | : | Self Tk. 258,000 (from existing business)<br>Required Investment Tk. 200,000 (as equity) |
| Present salary/drawings from business                        | : | BDT 3,000 (Three thousand)                                                               |
| Proposed Salary                                              | : | BDT 4,000 (Four thousand)                                                                |
| Proposed Business<br>Implementation Plan                     |   |                                                                                          |
| (i) % of present gross profit margin                         | : | On an average 17%                                                                        |
| (ii) Estimated % of proposed gross profit margin             | : | On an average 17%                                                                        |
| (iii) In future risk mgt. plan<br>(from fire, disaster etc.) | : |                                                                                          |