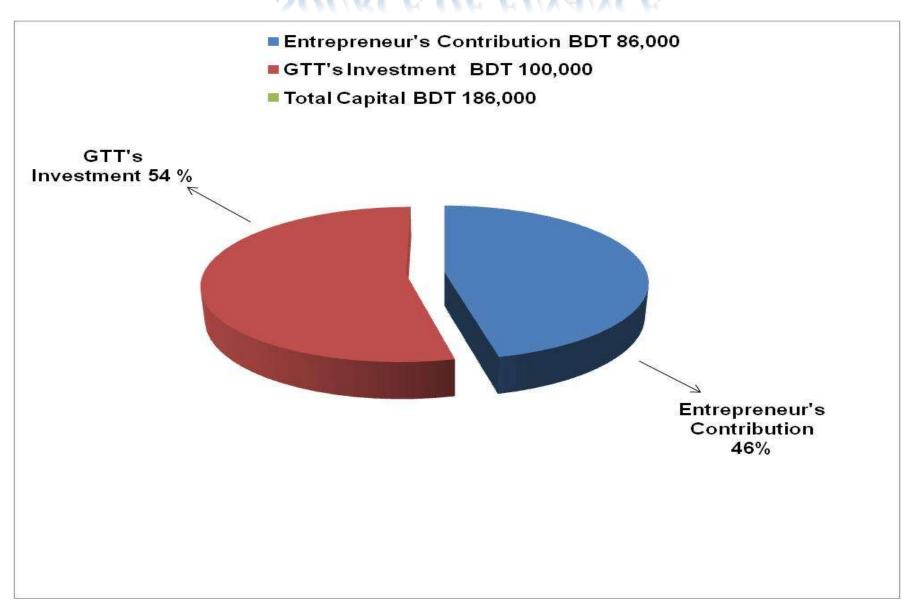

#### PRESENT & PROPOSED INVESTMENT BREAKDOWN

| Particulars                                                                                    |          |       | Proposed<br>(BDT) | Total<br>(BDT) |
|------------------------------------------------------------------------------------------------|----------|-------|-------------------|----------------|
| Existing                                                                                       | Proposed | (BDT) | (661)             | (661)          |
| Investment in products (thread and hanger)                                                     |          |       |                   | 80,700         |
| Investment in Machineries (sewing machine, iron, scissor, overlook machine, bulb and fan etc.) |          |       |                   | 16,100         |
| Cash in hand                                                                                   |          |       |                   | 4,400          |
| Debtors (5 March, 2015 to at present)                                                          |          |       |                   | 38,000         |
| Decoration (fixture and fittings)                                                              |          |       | 20,000            | 26,800         |
| Advance for Shop                                                                               |          |       |                   | 20,000         |
| Total Capital                                                                                  |          |       | 100,000           | 186,000        |