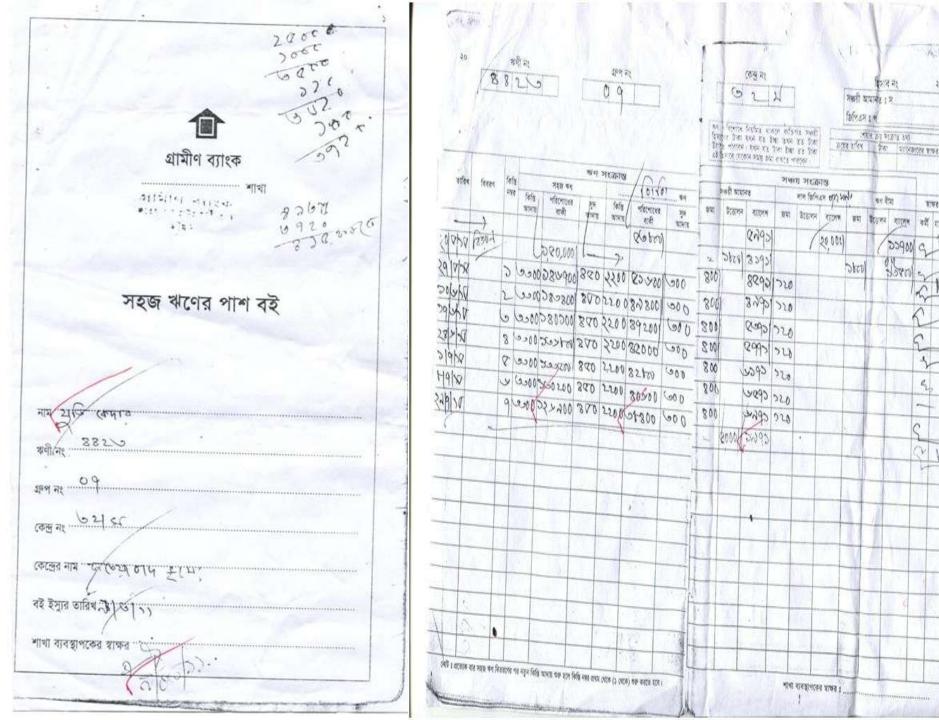

#### BRIEF HISTORY OF GB LOAN UTILIZATION BY FAMILY

- Juti Kedar is a GB member since 2004, at first she took GB loan BDT 10,000 (ten thousand).
- Gradually she took GB loan several times and utilized it for purchasing cow, cultivation, setting up tube well and repairing house.
- Finally GB loan helped her to improve her economic condition and livelihood.