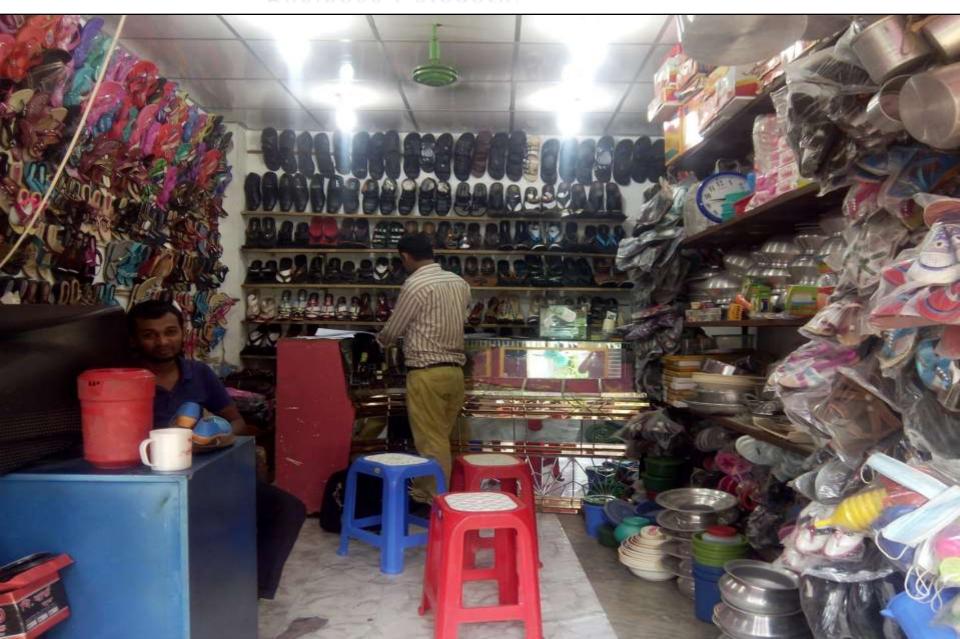

#### **PROPOSED NOBIN UDYOKTA BUSINESS INFO**

| Business Name                                                                                                                                                                                                                                 | : | Prativa Jewelers & Crockeries                                                                                                                              |
|-----------------------------------------------------------------------------------------------------------------------------------------------------------------------------------------------------------------------------------------------|---|------------------------------------------------------------------------------------------------------------------------------------------------------------|
| Address/ Location                                                                                                                                                                                                                             | : | Nazab ali Chowdhury road, Hathazari, Chittagong.                                                                                                           |
| Total Investment in BDT                                                                                                                                                                                                                       | - | Tk. 441,000                                                                                                                                                |
| Financing                                                                                                                                                                                                                                     | : | Self Tk. 241,000 (from existing business)<br>Required Investment Tk. 200,000 (as equity)                                                                   |
| Present salary/drawings from business                                                                                                                                                                                                         | • | Taka 10,000 (Ten thousand)                                                                                                                                 |
| Proposed Salary (estimates)                                                                                                                                                                                                                   | : | Taka 10,000 (Ten thousand)                                                                                                                                 |
| <ul> <li>Proposed Business</li> <li>Implementation Plan</li> <li>(i) % of present gross profit margin</li> <li>(ii) Estimated % of proposed gross profit margin</li> <li>(iii) In future risk mgt. plan (from fire, disaster etc.)</li> </ul> | : | On products (shoes, Crockeries & Others) 18% and<br>Mobile accessories 18%.<br>On products (shoes, Crockeries & Others) 18% and<br>Mobile accessories 18%. |