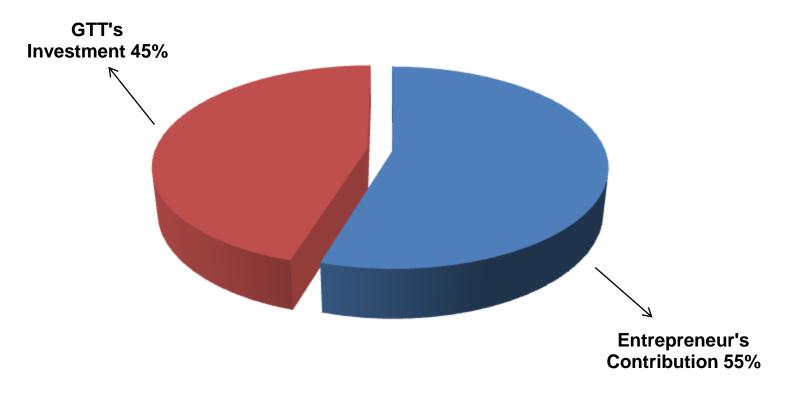

#### **PRESENT & PROPOSED INVESTMENT BREAKDOWN**

| Particu                                                         | Existing<br>Business<br>(BDT)                          | Proposed<br>(BDT) | Total<br>(BDT) |          |
|-----------------------------------------------------------------|--------------------------------------------------------|-------------------|----------------|----------|
| Existing                                                        | Proposed                                               |                   |                |          |
| Investment in products (different types of shoes, plastic item, | Investment in products<br>(Shoes, Plastic item, Silver |                   |                |          |
| crockeries item and mobile<br>accessories etc.)                 | item, electronics item and mobile accessories etc.)    | 219,417           | 200,000        | 419,417  |
| Investment in Machineries (Comp                                 | 19,000                                                 | -                 | 19,000         |          |
| Cash in hand                                                    |                                                        |                   | -              | 6,333    |
| Debtors (15 June, 2015 to at present)                           |                                                        |                   | -              | 31,000   |
| Creditors (15 July, 2015 to at present)                         |                                                        |                   | -              | (84,650) |
| GB Outstanding Loan                                             | (36,800)                                               | -                 | (36,800)       |          |
| Advance for shop                                                |                                                        |                   | -              | 10,000   |
| Decoration (fixture and fittings)                               |                                                        |                   | -              | 76,700   |
| Total Capital                                                   |                                                        |                   | 200,000        | 441,000  |

Entrepreneur's Contribution BDT 241,000

- GTT's Investment BDT 200,000
- Total Capital BDT 441,000