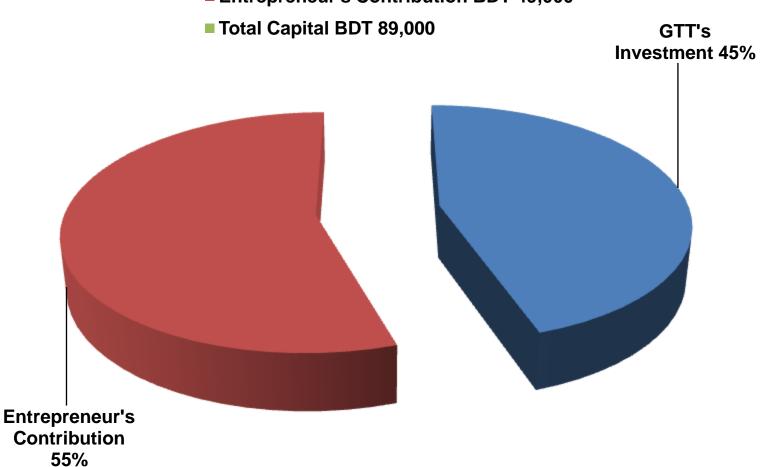

## SOURCE OF FINANCE

- GTT's Investment BDT 40,000
- Entrepreneur's Contribution BDT 49,000