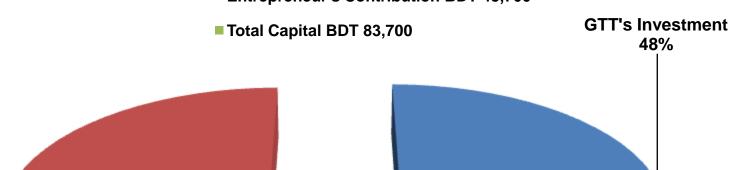

#### SOURCE OF FINANCE

- GTT's Investment BDT 40,000
- Entrepreneur's Contribution BDT 43,700

Entrepreneur's
Contribution 52%