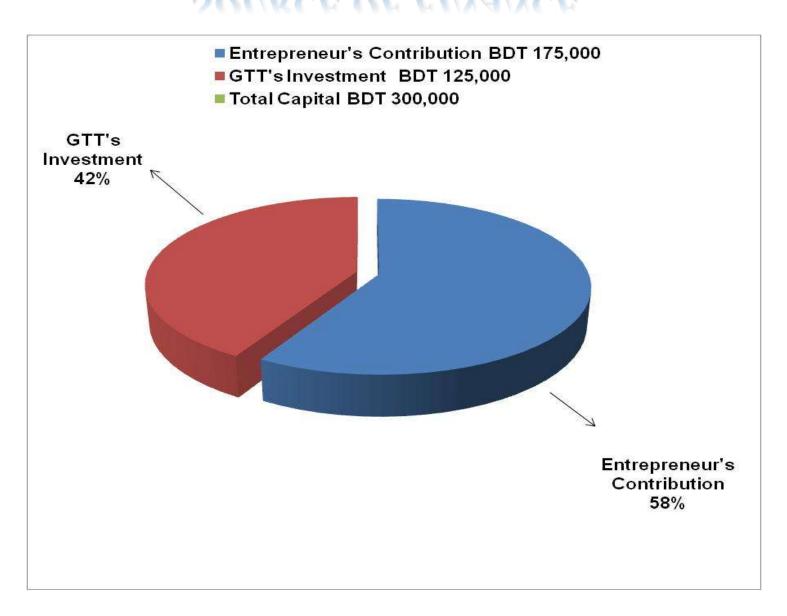

#### PRESENT & PROPOSED INVESTMENT BREAKDOWN

| Particulars                                                                    |                                                      |         | Proposed<br>(BDT) | Total<br>(BDT) |
|--------------------------------------------------------------------------------|------------------------------------------------------|---------|-------------------|----------------|
| Existing                                                                       | Proposed                                             | (BDT)   | ,                 | ,              |
| Investment in products (genji, baby dress, shirt, pant, lungi and panjabi etc) | Sharee, lungi, three pics, pant, shirt and genji etc | 177,835 | 125,000           | 302,835        |
| Cash in hand                                                                   | 3,998                                                |         | 3,998             |                |
| Debtors                                                                        |                                                      |         |                   | 11,710         |
| Creditors                                                                      |                                                      |         |                   | (23,268)       |
| Investment in Machineries (bulb and fan etc.)                                  |                                                      |         |                   | 1,425          |
| Decoration (fixture and fittings)                                              |                                                      |         |                   | 3,300          |
| Total Capital                                                                  |                                                      |         | 125,000           | 300,000        |

## **SOURCE OF FINANCE**