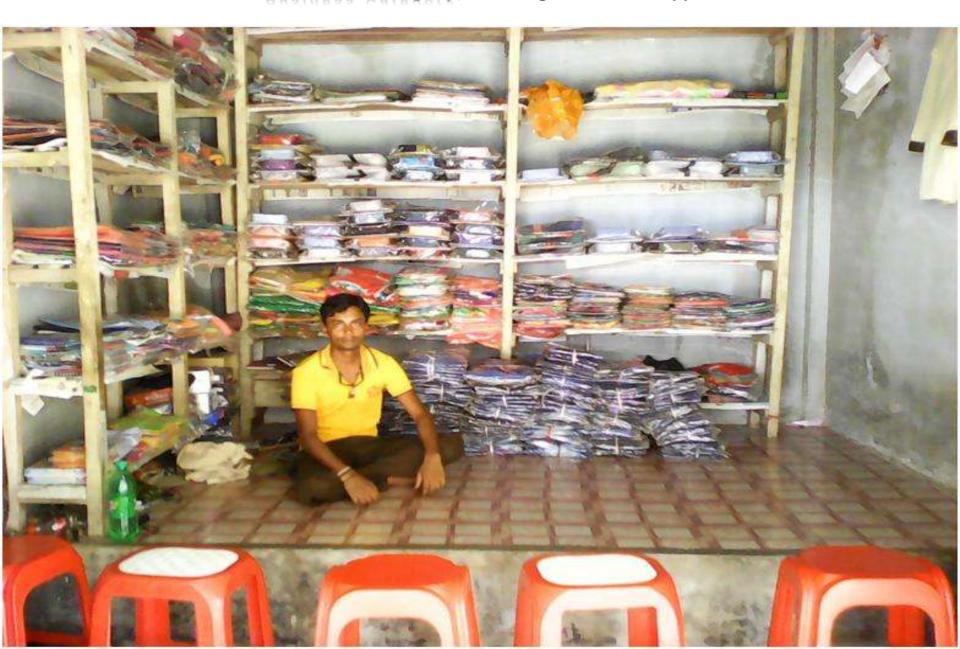

Proposed NU Business Name: **Shabita Garments & Bostraloy** 

Business Category: Clothing Footwear & Apparels



# BRIEF BIO OF THE PROPOSED NOBIN UDYOKTA

| Name and address                                                                                                          | :     | Sree Vobesh Chandra  Vill: Banisor, Union: 3 no Paranpur, Post: Balo Bazar,  Upazila: Manda, District: Naogaon. |  |  |
|---------------------------------------------------------------------------------------------------------------------------|-------|-----------------------------------------------------------------------------------------------------------------|--|--|
| Age                                                                                                                       | :     | 27 Years                                                                                                        |