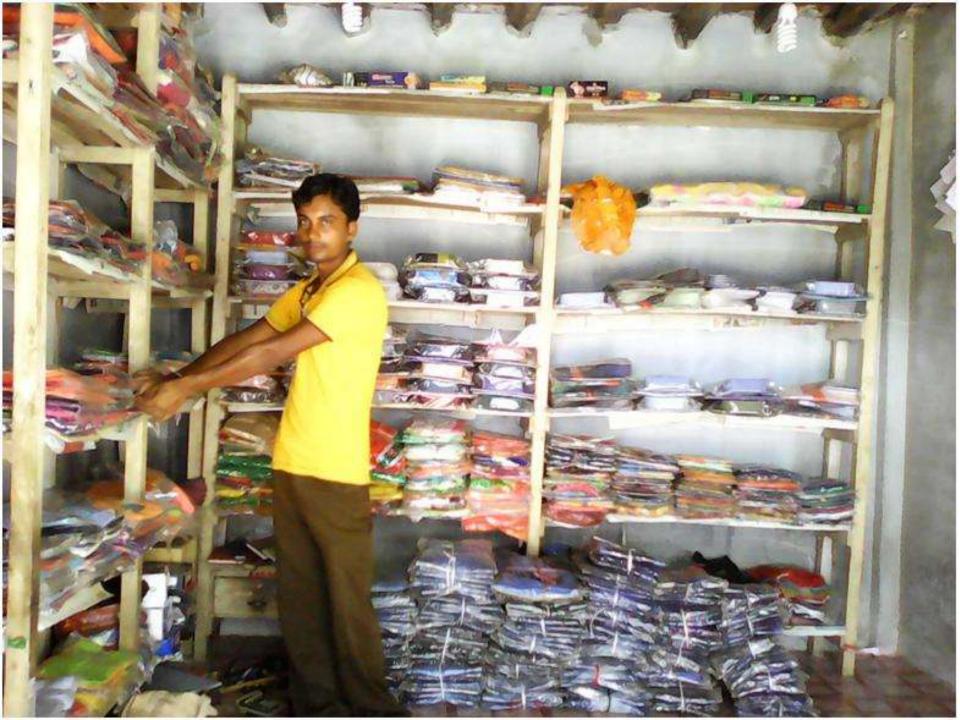

# PROPOSED NOBIN UDYOKTA BUSINESS INFO

| Business Name                                                | : | Shabita Garments & Bostraloy                                                          |
|--------------------------------------------------------------|---|---------------------------------------------------------------------------------------|
| Address/ Location                                            | : | Banisor Kalitala Bazar, Manda, Naogaon.                                               |
| Total Investment in BDT                                      | : | Tk. 300,000                                                                           |
| Financing                                                    | : | Self Tk. 175,000 (from existing business) Required Investment Tk. 125,000 (as equity) |
| Present salary/drawings from business                        | : | Taka 4,000 (four thousand)                                                            |
| Proposed Salary (estimates)                                  | : | Taka 5,500 (five thousand five hundred)                                               |
| Proposed Business<br>Implementation Plan                     |   |                                                                                       |
| (i) % of present gross profit margin                         | : | On products 30%.                                                                      |
| (ii) Estimated % of proposed gross profit margin             | : | On products 30%.                                                                      |
| (iii) In future risk mgt. plan<br>(from fire, disaster etc.) | : |                                                                                       |

#### PRESENT & PROPOSED INVESTMENT BREAKDOWN

| Particulars                                                                    |                                                      |         | Proposed<br>(BDT) | Total<br>(BDT) |
|--------------------------------------------------------------------------------|------------------------------------------------------|---------|-------------------|----------------|
| Existing                                                                       | Proposed                                             | (BDT)   | ,                 | ,              |
| Investment in products (genji, baby dress, shirt, pant, lungi and panjabi etc) | Sharee, lungi, three pics, pant, shirt and genji etc | 177,835 | 125,000           | 302,835        |
| Cash in hand                                                                   | 3,998                                                |         | 3,998             |                |
| Debtors                                                                        |                                                      |         |                   | 11,710         |
| Creditors                                                                      |                                                      |         |                   | (23,268)       |
| Investment in Machineries (bulb and fan etc.)                                  |                                                      |         |                   | 1,425          |
| Decoration (fixture and fittings)                                              |                                                      |         |                   | 3,300          |
| Total Capital                                                                  |                                                      |         | 125,000           | 300,000        |