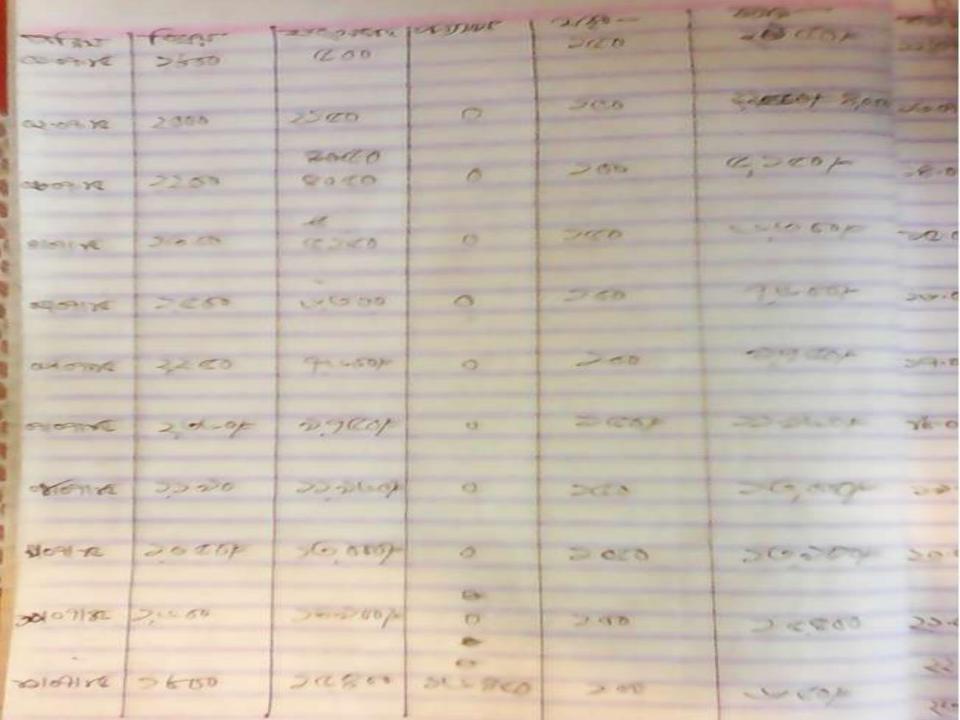

#### BRIEF HISTORY OF GB LOAN UTILIZATION BY FAMILY

- Kamola Rani is a GB member since April 27, 2011, at first she took GB loan BDT 8,000 (eight thousand).
- Gradually she took GB loan several times and utilized it for cultivation and mortgaging 8 (eight) katha land.
- Finally GB loan helped her to improve her economic condition and livelihood.