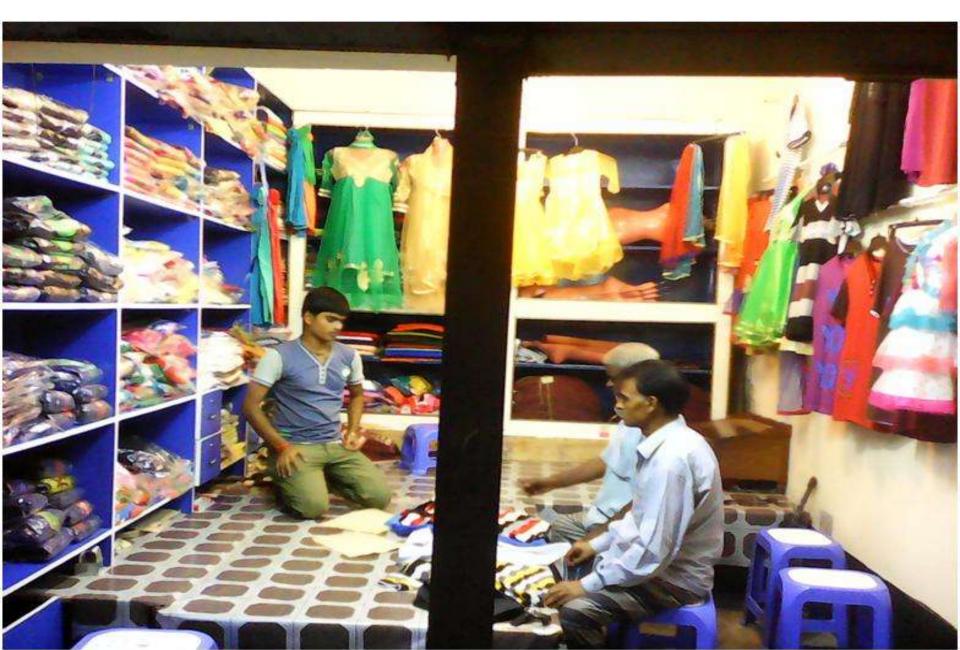

#### PROPOSED NOBIN UDYOKTA BUSINESS INFO

| Business Name                                                | : | Rajlakkhi & Raton Collection                                                          |
|--------------------------------------------------------------|---|---------------------------------------------------------------------------------------|
| Address/ Location                                            | : | Niamatpur Bazar, Niamatpur, Naogaon.                                                  |
| Total Investment in BDT                                      | : | Tk. 384,000                                                                           |
| Financing                                                    | : | Self Tk. 209,000 (from existing business) Required Investment Tk. 175,000 (as equity) |
| Present salary/drawings from business                        | : | Taka 3,000 (three thousand)                                                           |
| Proposed Salary (estimates)                                  | : | Taka 4,000 (four thousand)                                                            |
| Proposed Business<br>Implementation Plan                     |   |                                                                                       |
| (i) % of present gross profit margin                         | : | On products 25%.                                                                      |
| (ii) Estimated % of proposed gross profit margin             | : | On products 25%.                                                                      |
| (iii) In future risk mgt. plan<br>(from fire, disaster etc.) | : |                                                                                       |