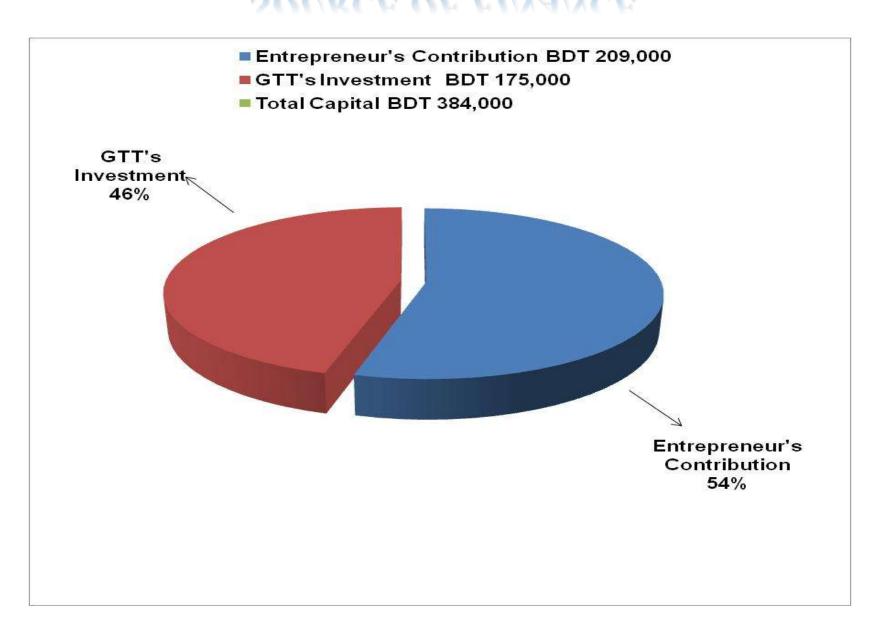

#### PRESENT & PROPOSED INVESTMENT BREAKDOWN

| Particula                         | Existing                                                               | Duanaaad | Total             |         |
|-----------------------------------|------------------------------------------------------------------------|----------|-------------------|---------|
| Existing                          | Proposed                                                               | (BDT)    | Proposed<br>(BDT) | (BDT)   |
|                                   | Sharee, gauge cloth,<br>shirt, pant, three pics,<br>frog and lungi etc | 146,338  | 175,000           | 321,338 |
| Cash in hand                      | 6,827                                                                  |          | 6,827             |         |
| Debtors                           | 14,705                                                                 |          | 14,705            |         |
| Creditors                         | (20,000)                                                               |          | (20,000)          |         |
| Investment in Machineries (bulk   | 3,140                                                                  |          | 3,140             |         |
| Decoration (fixture and fittings) | 7,990                                                                  |          | 7,990             |         |
| Advance for shop                  |                                                                        | 50,000   |                   | 50,000  |
| Total Cap                         | 209,000                                                                | 175,000  | 384,000           |         |

#### SOURCE OF FINANCE