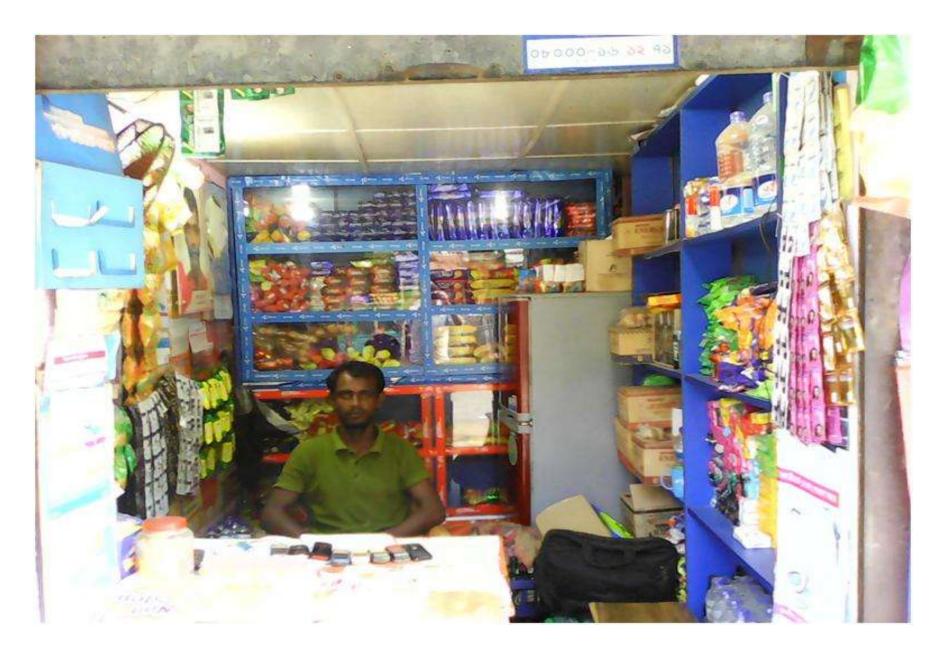

#### Proposed NU Business Name : Hazari Store

Business Category: General Retail & Wholesale

## PROPOSED NOBIN UDYOKTA BUSINESS INFO

| Business Name                                                                                                                                                                            | : | Hazari Store                                                                                            |
|------------------------------------------------------------------------------------------------------------------------------------------------------------------------------------------|---|---------------------------------------------------------------------------------------------------------|
| Address/ Location                                                                                                                                                                        | : | Banishor, kalitola bazar, Manda, Naogaon.                                                               |
| Total Investment in BDT                                                                                                                                                                  | : | Tk. 346,000                                                                                             |
| Financing                                                                                                                                                                                | : | Self Tk. 196,000 (from existing business) Required Investment Tk. 150,000 (as equity)                   |
| Present salary/drawings from business                                                                                                                                                    | : | Taka 4,000 (four thousand)                                                                              |
| Proposed Salary (estimates)                                                                                                                                                              |   | Taka 4,500 (four thousand five hundred)                                                                 |
| Proposed Business Implementation Plan  (i) % of present gross profit margin  (ii) Estimated % of proposed gross profit margin  (iii) In future risk mgt. plan (from fire, disaster etc.) | : | On products 10%, mobile banking and flexiload 100%. On products 10%, mobile banking and flexiload 100%. |