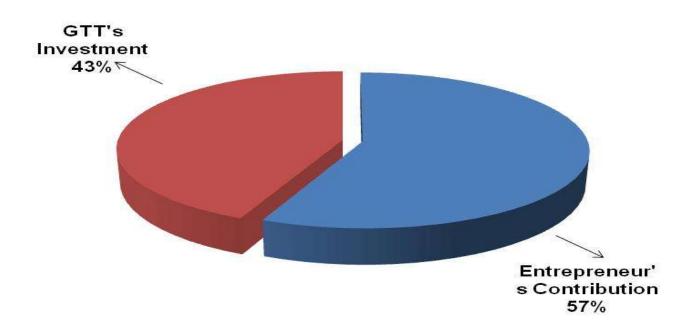

#### **SOURCE OF FINANCE**

- Entrepreneur's Contribution BDT 196,000
- GTT's Investment BDT 150,000
- Total Capital BDT 346,000