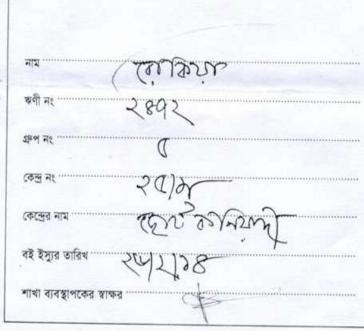

### **BRIEF BIO OF THE PROPOSED NOBIN UDYOKTA**

| Name and address                                                                                                                      | :   | Md. Abu Saeid<br>Vill: Murapara Rishipara, Union: Murapara, Post:<br>Murapara-1464, Upazila: Rupganj, District:<br>Narayanganj.                                                                                                          |
|---------------------------------------------------------------------------------------------------------------------------------------|-----|------------------------------------------------------------------------------------------------------------------------------------------------------------------------------------------------------------------------------------------|
| Age                                                                                                                                   | :   | 34 Years                                                                                                                                                                                                                                 |
| Marital status                                                                                                                        | -   | Married                                                                                                                                                                                                                                  |
| Children                                                                                                                              | :   | 01 (one) son & 01 (one) Daughter                                                                                                                                                                                                         |
| No. of siblings:                                                                                                                      | :   | 01 (one) Sister & 4 (four) Brothers                                                                                                                                                                                                      |
| Parent's and GB related Info:<br>(i) Who is GB member<br>(ii) Mother's name<br>(iii) Father's name<br>(iv) GB member's info           | : : | Mother Father<br>Rokeya Begum<br>Koddus Ali<br><i>Branch</i> : Choto boniadi, Murapara, <i>Centre # 25/mo<br/>Loan no.: 2472,</i> Member since 1990<br>First Ioan: Tk. 3,000<br>Existing Ioan: Tk. 100,000, Outstanding Ioan: Tk. 47,200 |
| Further Information:<br>(v) Who pays GB loan installment<br>(vi) Mobile lady<br>(vii) Grameen Education Loan<br>(viii) Any other loan |     | Entrepreneur's mother<br>No<br>Nil<br>Nil                                                                                                                                                                                                |