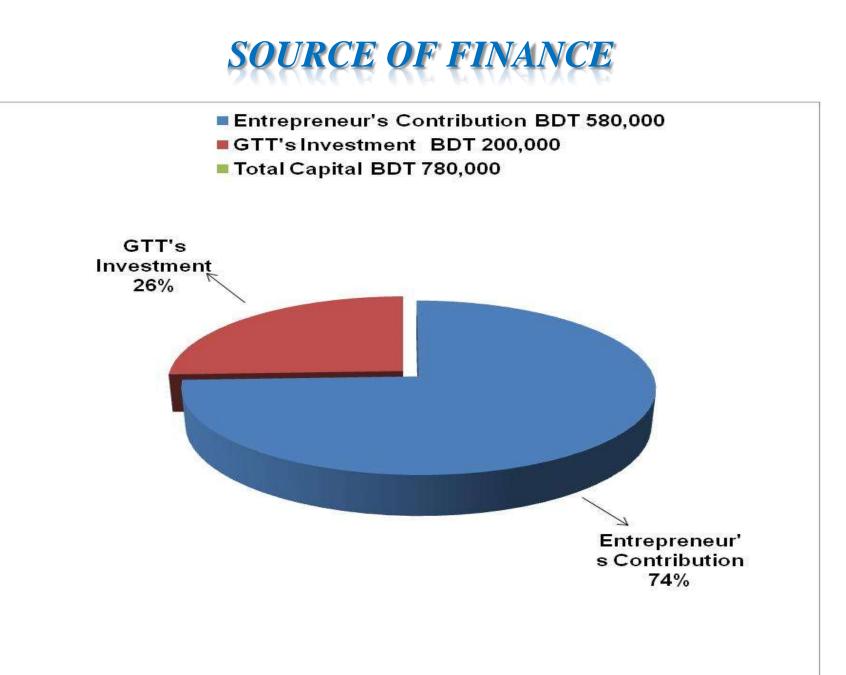

## **PROPOSED NOBIN UDYOKTA BUSINESS INFO**

| Business Name                                                | : | Bismillah Glass House                                                                    |
|--------------------------------------------------------------|---|------------------------------------------------------------------------------------------|
| Address/ Location                                            |   | Murapara stand bazar, Murapara, RupganjNarayanganj                                       |
| Total Investment in BDT                                      | : | Tk. 780,000                                                                              |
| Financing                                                    | : | Self Tk. 580,000 (from existing business)<br>Required Investment Tk. 200,000 (as equity) |
| Present salary/drawings from business                        | : | Taka 12,000 (twelve thousand)                                                            |
| Proposed Salary (estimates)                                  | : | Taka 15,000 (fifteen thousand)                                                           |
| Proposed Business<br>Implementation Plan                     |   |                                                                                          |
| (i) % of present gross profit<br>margin                      |   | On products 15%.                                                                         |
| (ii) Estimated % of proposed gross profit margin             | : | On products 15%.                                                                         |
| (iii) In future risk mgt. plan<br>(from fire, disaster etc.) | : |                                                                                          |

# **PRESENT & PROPOSED INVESTMENT BREAKDOWN**

| Particulars                                                                                            | Existing<br>Business<br>(BDT)                                             | Proposed<br>(BDT) | Total<br>(BDT) |         |
|--------------------------------------------------------------------------------------------------------|---------------------------------------------------------------------------|-------------------|----------------|---------|
| Existing                                                                                               | Proposed                                                                  |                   |                |         |
| Investment in products (aluminiyam,<br>plywood, hardware products and<br>different types of glass etc) | Aluminiyam, plywood,<br>hardware products and<br>different types of glass | 316,250           | 200,000        | 516,250 |
| Investment in Machineries ( cutting mach holder, lock plus, hammer and saw etc)                        | 43,540                                                                    |                   | 43,540         |         |
| Cash in hand                                                                                           | 19,510                                                                    |                   | 19,510         |         |
| Debtors                                                                                                |                                                                           | 194,700           |                | 194,700 |
| Creditors                                                                                              | (26,000)                                                                  |                   | (26,000)       |         |
| Decoration (fixture and fittings)                                                                      | 7,000                                                                     |                   | 7,000          |         |
| Advance for Shop                                                                                       |                                                                           | 25,000            | -              | 25,000  |
| Total Capital                                                                                          |                                                                           | 580,000           | 200,000        | 780,000 |