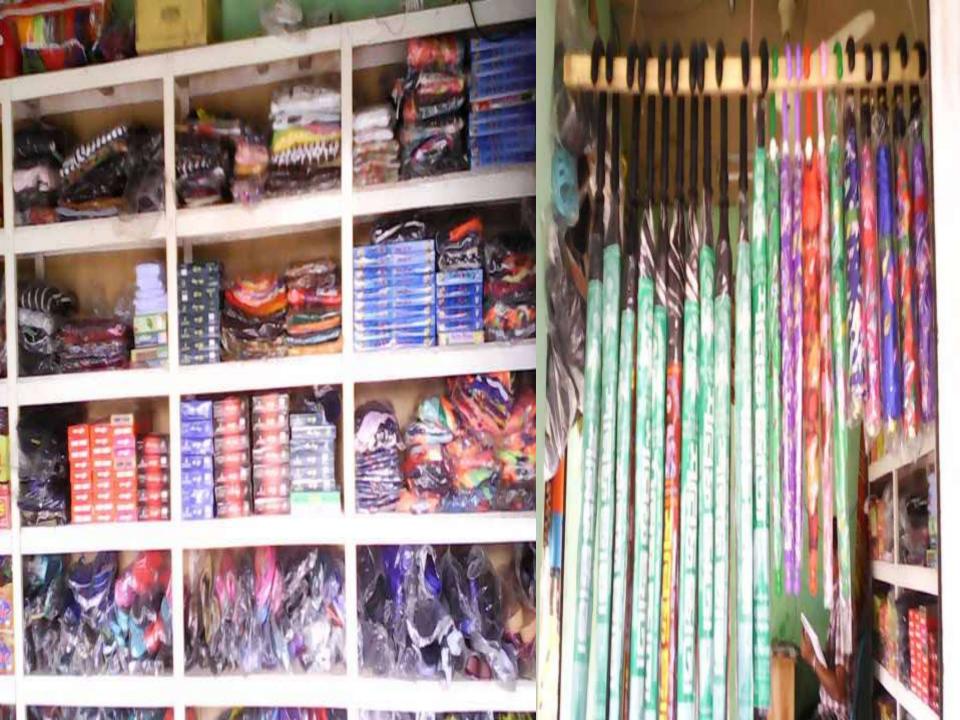

#### PRESENT & PROPOSED INVESTMENT BREAKDOWN

| Particu                                                                                    | Existing<br>Busines<br>s (BDT)                                    | Proposed<br>(BDT) | Total<br>(BDT) |         |
|--------------------------------------------------------------------------------------------|-------------------------------------------------------------------|-------------------|----------------|---------|
| Existing                                                                                   | Proposed                                                          |                   |                |         |
| Investment in products (Shirt, paint, baby wear, lungi, three pieces shoes, umbrella etc.) | Investment in products (Lungi, gauge cloth, sharee, slipper etc.) | 95,502            | 96,000         | 191,502 |
| Investment in Machineries (Fan, li                                                         | 4,620                                                             | -                 | 4,620          |         |
| Cash in hand                                                                               |                                                                   |                   | _              | 564     |
| Decoration (fixture and fittings)                                                          | 564                                                               |                   |                |         |
| A diverse for Char                                                                         | 12,120                                                            | 4,000             | 16,120         |         |
| Advance for Shop                                                                           | 40,000                                                            | -                 | 40,000         |         |
| Debtors                                                                                    |                                                                   |                   |                |         |
|                                                                                            | 14,394                                                            |                   | 14,394         |         |
| Creditors                                                                                  |                                                                   | (1,200)           | -              | (1,200) |
| Total Capital                                                                              |                                                                   |                   | 100,000        | 266,000 |