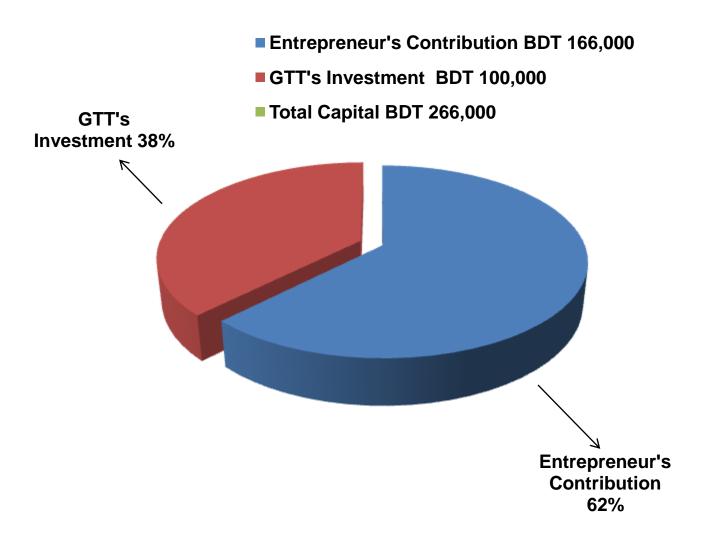

#### PRESENT & PROPOSED INVESTMENT BREAKDOWN

| Particu                                                                                    | Existing<br>Busines<br>s (BDT)                                    | Proposed<br>(BDT) | Total<br>(BDT) |         |
|--------------------------------------------------------------------------------------------|-------------------------------------------------------------------|-------------------|----------------|---------|
| Existing                                                                                   | Proposed                                                          |                   |                |         |
| Investment in products (Shirt, paint, baby wear, lungi, three pieces shoes, umbrella etc.) | Investment in products (Lungi, gauge cloth, sharee, slipper etc.) | 95,502            | 96,000         | 191,502 |
| Investment in Machineries (Fan, li                                                         | 4,620                                                             | -                 | 4,620          |         |
| Cash in hand                                                                               |                                                                   |                   | _              | 564     |
| Decoration (fixture and fittings)                                                          | 564                                                               |                   |                |         |
| A diverse for Char                                                                         | 12,120                                                            | 4,000             | 16,120         |         |
| Advance for Shop                                                                           | 40,000                                                            | -                 | 40,000         |         |
| Debtors                                                                                    |                                                                   |                   |                |         |
|                                                                                            | 14,394                                                            |                   | 14,394         |         |
| Creditors                                                                                  |                                                                   | (1,200)           | -              | (1,200) |
| Total Capital                                                                              |                                                                   |                   | 100,000        | 266,000 |