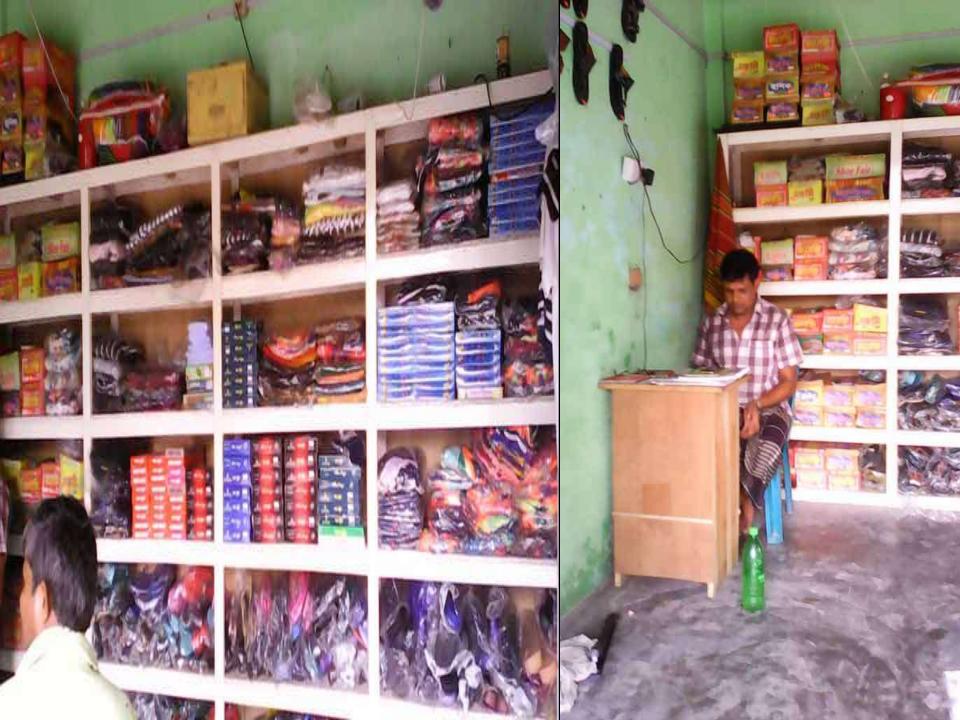

#### PRESENT & PROPOSED INVESTMENT BREAKDOWN

| Particu                                                                                    | Existing<br>Busines<br>s (BDT)                                    | Proposed<br>(BDT) | Total<br>(BDT) |         |
|--------------------------------------------------------------------------------------------|-------------------------------------------------------------------|-------------------|----------------|---------|
| Existing                                                                                   | Proposed                                                          |                   |                |         |
| Investment in products (Shirt, paint, baby wear, lungi, three pieces shoes, umbrella etc.) | Investment in products (Lungi, gauge cloth, sharee, slipper etc.) | 95,502            | 96,000         | 191,502 |
| Investment in Machineries (Fan, li                                                         | 4,620                                                             | -                 | 4,620          |         |
| Cash in hand                                                                               |                                                                   |                   | _              | 564     |
| Decoration (fixture and fittings)                                                          | 564                                                               |                   |                |         |
| A diverse for Char                                                                         | 12,120                                                            | 4,000             | 16,120         |         |
| Advance for Shop                                                                           | 40,000                                                            | -                 | 40,000         |         |
| Debtors                                                                                    |                                                                   |                   |                |         |
|                                                                                            | 14,394                                                            |                   | 14,394         |         |
| Creditors                                                                                  |                                                                   | (1,200)           | -              | (1,200) |
| Total Capital                                                                              |                                                                   |                   | 100,000        | 266,000 |