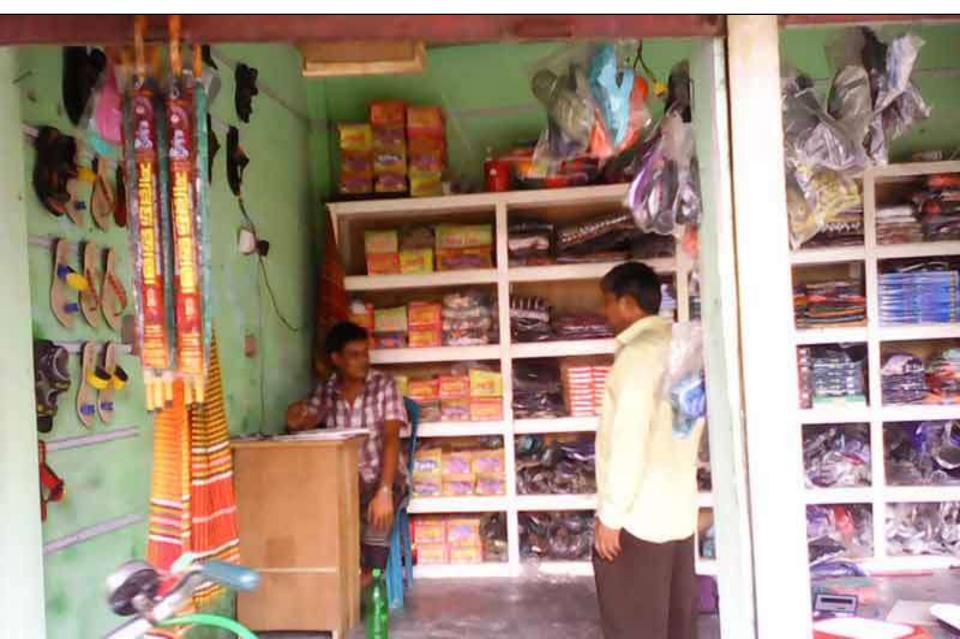

### PROPOSED NOBIN UDYOKTA BUSINESS INFO

| Business Name                                                | : | Mayer Doya Cloth Store                                                                |
|--------------------------------------------------------------|---|---------------------------------------------------------------------------------------|
| Address/ Location                                            | : | Balabari malekmur, chilmari, Kurigram.                                                |
| Total Investment in BDT                                      | : | Tk. 266,000                                                                           |
| Financing                                                    | : | Self Tk. 166,000 (from existing business) Required Investment Tk. 100,000 (as equity) |
| Present salary/drawings from business                        | : | BDT 3,500 (Three thousand five hundred)                                               |
| Proposed Salary                                              | : | BDT 3,500 (Three thousand five hundred)                                               |
| Proposed Business<br>Implementation Plan                     |   |                                                                                       |
| (i) % of present gross profit margin                         | : | On products 25%                                                                       |
| (ii) Estimated % of proposed gross profit margin             | : | On products 25%                                                                       |
| (iii) In future risk mgt. plan<br>(from fire, disaster etc.) | : |                                                                                       |

#### PRESENT & PROPOSED INVESTMENT BREAKDOWN

| Particu                                                                                    | Existing<br>Busines<br>s (BDT)                                    | Proposed<br>(BDT) | Total<br>(BDT) |         |
|--------------------------------------------------------------------------------------------|-------------------------------------------------------------------|-------------------|----------------|---------|
| Existing                                                                                   | Proposed                                                          |                   |                |         |
| Investment in products (Shirt, paint, baby wear, lungi, three pieces shoes, umbrella etc.) | Investment in products (Lungi, gauge cloth, sharee, slipper etc.) | 95,502            | 96,000         | 191,502 |
| Investment in Machineries (Fan, li                                                         | 4,620                                                             | -                 | 4,620          |         |
| Cash in hand                                                                               |                                                                   |                   | _              | 564     |
| Decoration (fixture and fittings)                                                          | 564                                                               |                   |                |         |
| A diverse for Char                                                                         | 12,120                                                            | 4,000             | 16,120         |         |
| Advance for Shop                                                                           | 40,000                                                            | -                 | 40,000         |         |
| Debtors                                                                                    |                                                                   |                   |                |         |
|                                                                                            | 14,394                                                            |                   | 14,394         |         |
| Creditors                                                                                  |                                                                   | (1,200)           | -              | (1,200) |
| Total Capital                                                                              |                                                                   |                   | 100,000        | 266,000 |