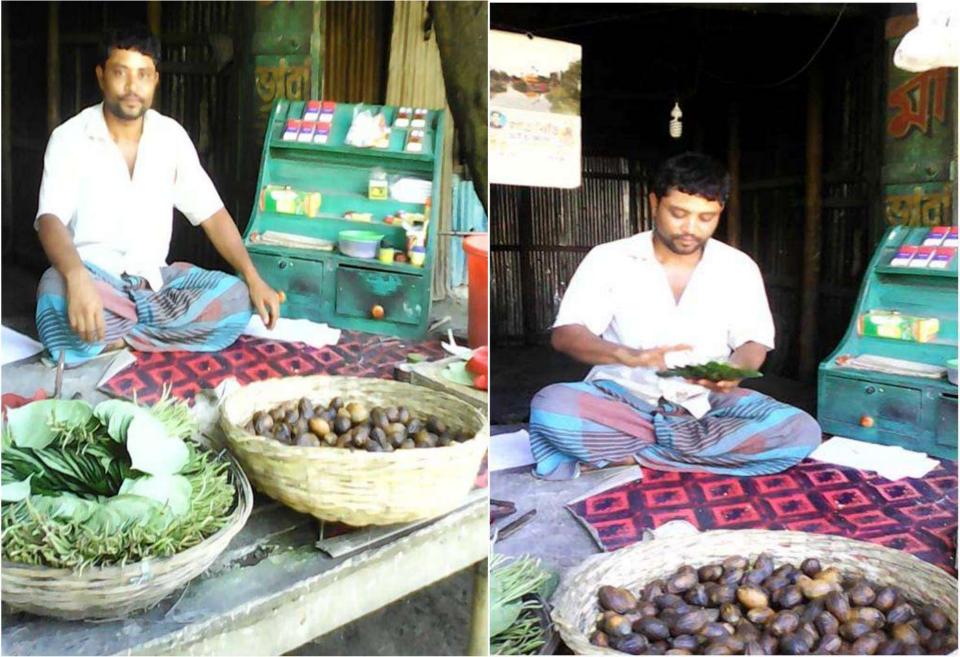

#### Proposed NU Business Name : Dulal Paan Store Business Category: General Retail & Wholesale

# **PROPOSED NOBIN UDYOKTA BUSINESS INFO**

| Business Name                                                | : | Dulal Paan Store                                                                       |
|--------------------------------------------------------------|---|----------------------------------------------------------------------------------------|
| Address/ Location                                            | • | Jamuna Bapari para, Ulipur, Kurigram.                                                  |
| Total Investment in BDT                                      | : | Tk. 64,000                                                                             |
| Financing                                                    | : | Self Tk. 24,000 (from existing business)<br>Required Investment Tk. 40,000 (as equity) |
| Present salary/drawings from business                        | : | Taka 4,500 (four thousand five hundred)                                                |
| Proposed Salary (estimates)                                  |   | Taka 4,500 (four thousand five hundred)                                                |
| Proposed Business<br>Implementation Plan                     |   |                                                                                        |
| (i) % of present gross profit margin                         | : | On products 24%.                                                                       |
| (ii) Estimated % of proposed gross profit margin             | : | On products 24%.                                                                       |
| (iii) In future risk mgt. plan<br>(from fire, disaster etc.) | : |                                                                                        |