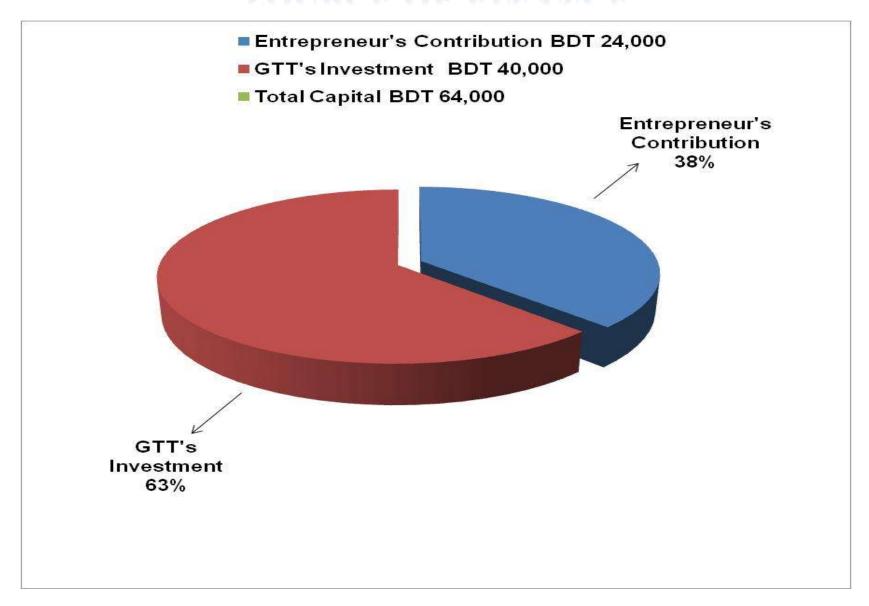

| Particular                                         | Existing |        | T                 |                |  |
|----------------------------------------------------|----------|--------|-------------------|----------------|--|
| Existing                                           | Proposed |        | Proposed<br>(BDT) | Total<br>(BDT) |  |
| Investment in products (betel leaf, betel nut etc) |          |        |                   | 41,962         |  |
| Investment in Machinery (bulb)                     | 760      |        | 760               |                |  |
| Cash in hand                                       | 3,100    |        | 3,100             |                |  |
| Debtors                                            | 4,878    |        | 4,878             |                |  |
| Decoration (fixture and fittings)                  | 3,300    |        | 3,300             |                |  |
| Advance for shop                                   | 10,000   |        | 10,000            |                |  |
| Total Capit                                        | 24,000   | 40,000 | 64,000            |                |  |

### SOURCE OF FINANCE