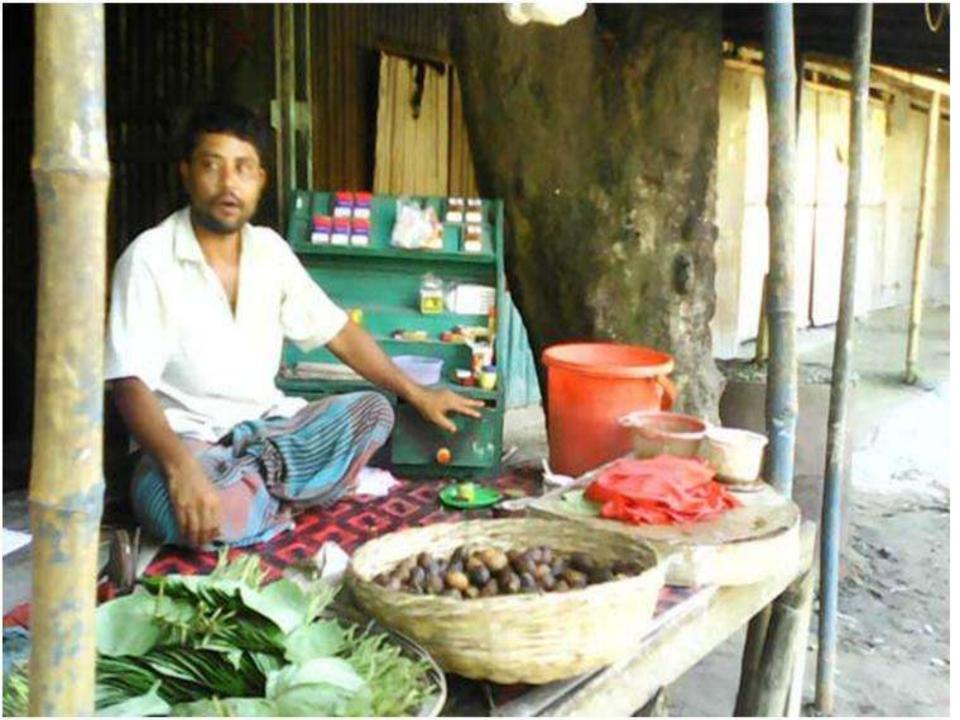

#### Proposed NU Business Name : Dulal Paan Store Business Category: General Retail & Wholesale

# **PROPOSED NOBIN UDYOKTA BUSINESS INFO**

| Business Name                                                | : | Dulal Paan Store                                                                       |
|--------------------------------------------------------------|---|----------------------------------------------------------------------------------------|
| Address/ Location                                            | • | Jamuna Bapari para, Ulipur, Kurigram.                                                  |
| Total Investment in BDT                                      | : | Tk. 64,000                                                                             |
| Financing                                                    | : | Self Tk. 24,000 (from existing business)<br>Required Investment Tk. 40,000 (as equity) |
| Present salary/drawings from business                        | : | Taka 4,500 (four thousand five hundred)                                                |
| Proposed Salary (estimates)                                  |   | Taka 4,500 (four thousand five hundred)                                                |
| Proposed Business<br>Implementation Plan                     |   |                                                                                        |
| (i) % of present gross profit margin                         | : | On products 24%.                                                                       |
| (ii) Estimated % of proposed gross profit margin             | : | On products 24%.                                                                       |
| (iii) In future risk mgt. plan<br>(from fire, disaster etc.) | : |                                                                                        |