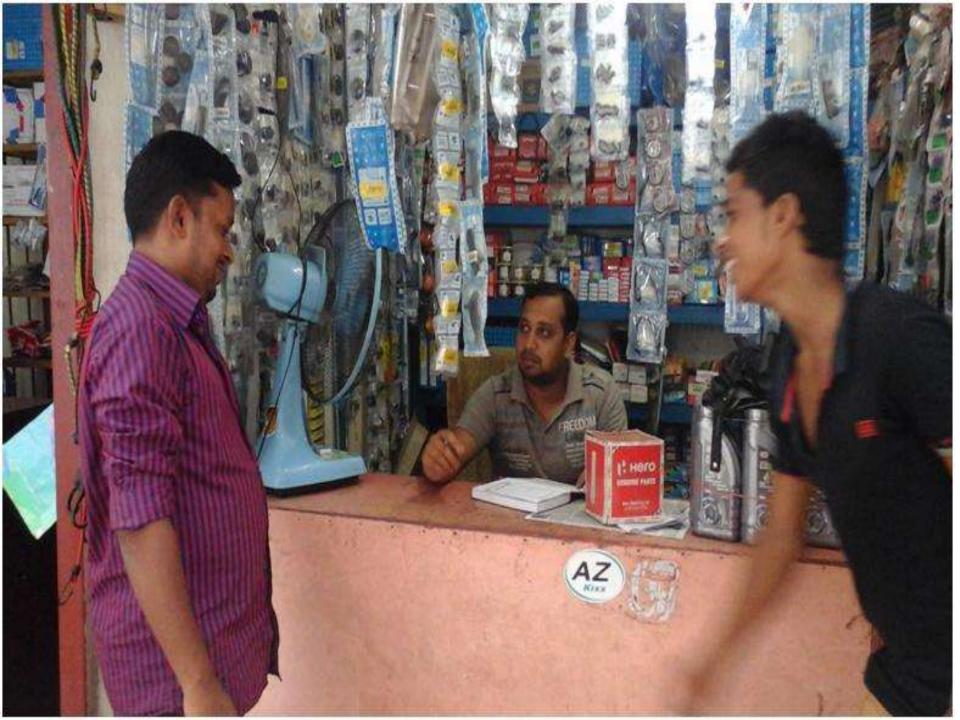

## PROPOSED NOBIN UDYOKTA BUSINESS INFO

| Business Name                                                | •• | Janata Auto                                                                           |
|--------------------------------------------------------------|----|---------------------------------------------------------------------------------------|
| Address/ Location                                            | :  | R.N. Road, Noton Bazar, Jessore Sadar, Jessore                                        |
| Total Investment in BDT                                      | :  | Tk. 317,000                                                                           |
| Financing                                                    | :  | Self Tk. 217,000 (from existing business) Required Investment Tk. 100,000 (as equity) |
| Present salary/drawings from business                        |    | Taka 6,000 (six thousand)                                                             |
| Proposed Salary (estimates)                                  | •• | Taka 7,000 (seven thousand)                                                           |
| Proposed Business<br>Implementation Plan                     |    |                                                                                       |
| (i) % of present gross profit margin                         | :  | On products 10%.                                                                      |
| (ii) Estimated % of proposed gross profit margin             | :  | On products 10%.                                                                      |
| (iii) In future risk mgt. plan<br>(from fire, disaster etc.) | :  |                                                                                       |

#### PRESENT & PROPOSED INVESTMENT BREAKDOWN

| Particula                                                                                                         | Existing                                  | Duonasad | Total             |          |  |
|-------------------------------------------------------------------------------------------------------------------|-------------------------------------------|----------|-------------------|----------|--|
| Existing                                                                                                          | Proposed                                  | (BDT)    | Proposed<br>(BDT) | (BDT)    |  |
| Investment in products (different types of motor cycle parts, bearing, oil pipe, chain, plug and grip cover etc.) | Different types of motor cycle parts etc. | 188,370  | 100,000           | 288,370  |  |
| Cash in hand                                                                                                      |                                           | 4,200    |                   | 4,200    |  |
| Debtors                                                                                                           |                                           | 15,000   |                   | 15,000   |  |
| Creditors                                                                                                         |                                           | (49,540) |                   | (49,540) |  |
| Investment in Machineries (bulk                                                                                   | 2,460                                     |          | 2,460             |          |  |
| Decoration (fixture and fittings)                                                                                 |                                           | 6,510    |                   | 6,510    |  |
| Advance for Shop                                                                                                  |                                           | 50,000   |                   | 50,000   |  |
| Total Cap                                                                                                         | 217,000                                   | 100,000  | 317,000           |          |  |