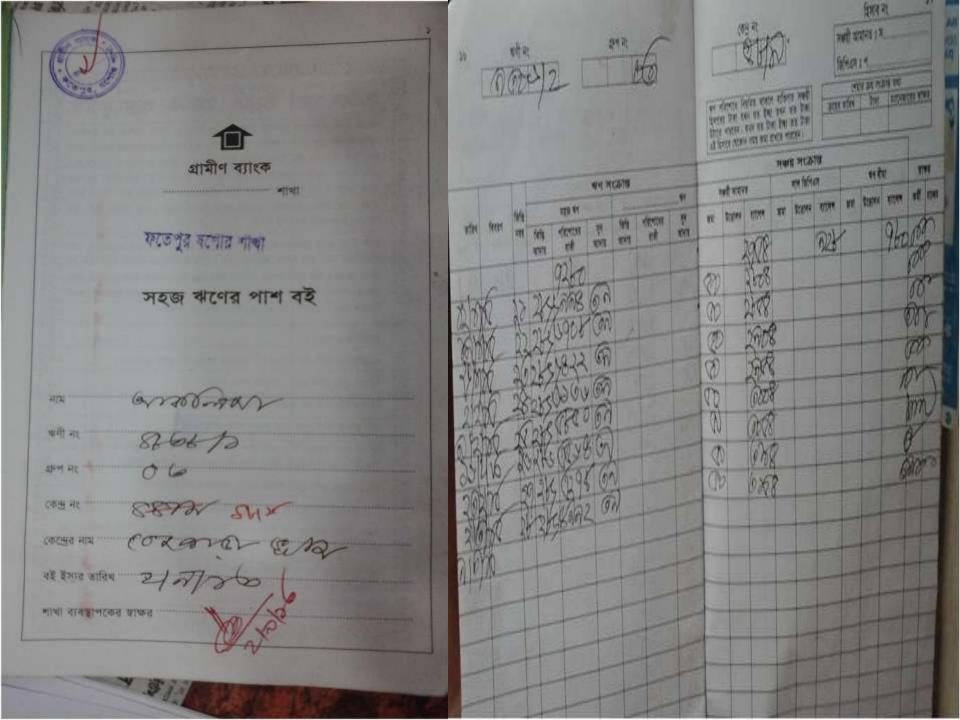

# BRIEF BIO OF THE PROPOSED NOBIN UDYOKTA

| Name and address                 | : | Md. Rezaul Islam                                                                                           |  |  |  |
|----------------------------------|---|------------------------------------------------------------------------------------------------------------|--|--|--|
|                                  |   | Vill: 89 no. Naldanga Road, Union: 7 no. ward, Post: Chawrasta, Upazila: Jessore Sadar, District: Jessore. |  |  |  |
|                                  |   |                                                                                                            |  |  |  |
| Age                              | : | 26 Years                                                                                                   |  |  |  |
| Marital status                   | : | Married                                                                                                    |  |  |  |
| Children                         | : | 1 (one) Daughter                                                                                           |  |  |  |
| No. of siblings:                 | • | 1 (one) Sister and 2 (two) Brothers                                                                        |  |  |  |
| Parent's and GB related Info:    |   |                                                                                                            |  |  |  |
| (i) Who is GB member             | : | Mother <b>√</b> Father                                                                                     |  |  |  |
| (ii) Mother's name               | : | Mst. Aklima Khatun                                                                                         |  |  |  |
| (iii) Father's name              | : | Md. Moniruzzaman                                                                                           |  |  |  |
| (iv) GB member's info            | : | Branch: Fatehpur, Jessore Centre # 44/mo                                                                   |  |  |  |
|                                  |   | Loan no.: 4838/1, Member since March 11, 2006                                                              |  |  |  |
|                                  |   | First loan: Tk. 5,000                                                                                      |  |  |  |
|                                  |   | Existing loan: Tk. 10,000, Outstanding loan: Tk. 4,992                                                     |  |  |  |
| Further Information:             |   |                                                                                                            |  |  |  |
| (v) Who pays GB loan installment | : | Entrepreneur's father                                                                                      |  |  |  |
| (vi) Mobile lady                 | : | No                                                                                                         |  |  |  |
| (vii) Grameen Education Loan     | : | Nil                                                                                                        |  |  |  |
| (viii) Any other loan            | : | Nil                                                                                                        |  |  |  |

### BRIEF HISTORY OF GB LOAN UTILIZATION BY FAMILY

- Mst. Aklima Khatun is a GB member since March 11, 2006, at first she took GB loan BDT 5,000(five thousand).
- Gradually she took GB loan several times and utilized it for repairing house, assisting her sons in businesses.
- Finally GB loan helped her to improve her economic condition, livelihood and expanding the existing businesses of her sons.