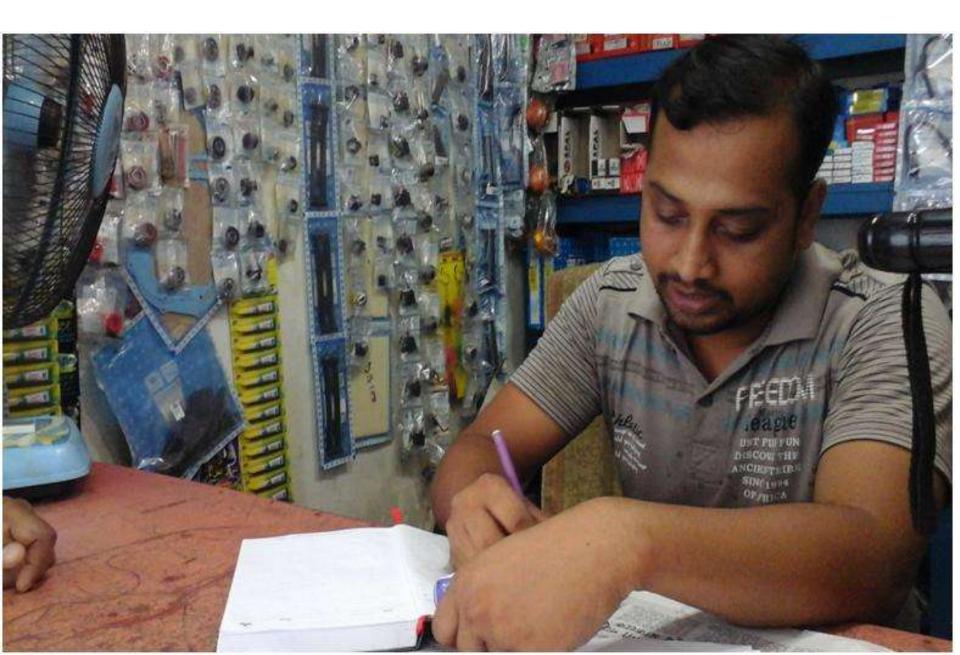

## PROPOSED NOBIN UDYOKTA BUSINESS INFO

| Business Name                                                | •• | Janata Auto                                                                           |
|--------------------------------------------------------------|----|---------------------------------------------------------------------------------------|
| Address/ Location                                            | :  | R.N. Road, Noton Bazar, Jessore Sadar, Jessore                                        |
| Total Investment in BDT                                      | :  | Tk. 317,000                                                                           |
| Financing                                                    | :  | Self Tk. 217,000 (from existing business) Required Investment Tk. 100,000 (as equity) |
| Present salary/drawings from business                        |    | Taka 6,000 (six thousand)                                                             |
| Proposed Salary (estimates)                                  | •• | Taka 7,000 (seven thousand)                                                           |
| Proposed Business<br>Implementation Plan                     |    |                                                                                       |
| (i) % of present gross profit margin                         | :  | On products 10%.                                                                      |
| (ii) Estimated % of proposed gross profit margin             | :  | On products 10%.                                                                      |
| (iii) In future risk mgt. plan<br>(from fire, disaster etc.) | :  |                                                                                       |