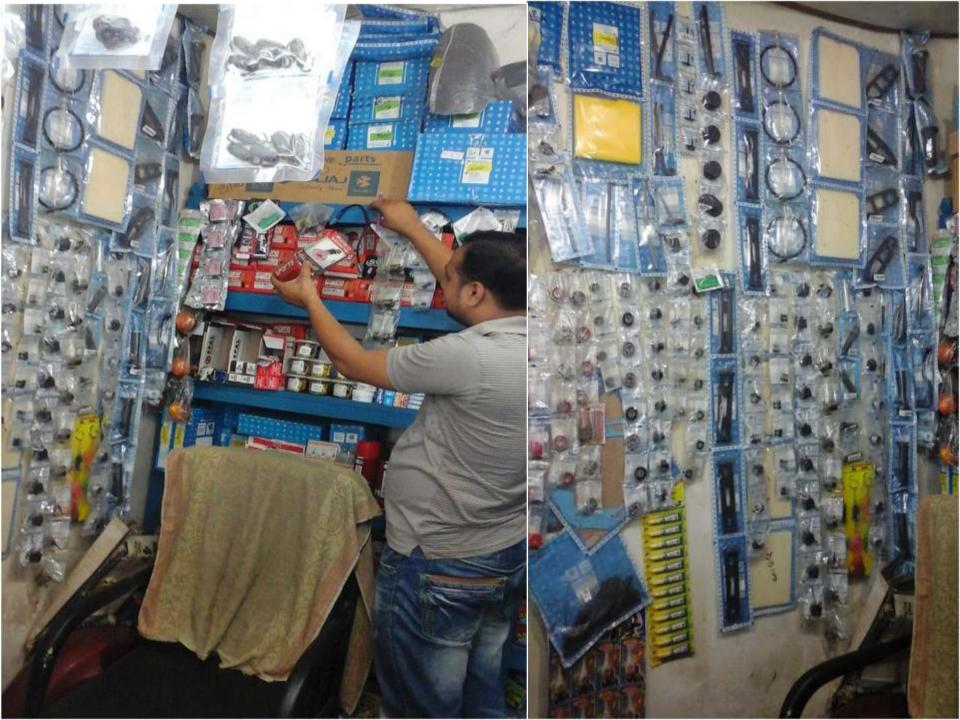

#### PRESENT & PROPOSED INVESTMENT BREAKDOWN

| Particula                                                                                                         | Existing                                  | Duonasad | Total             |          |  |
|-------------------------------------------------------------------------------------------------------------------|-------------------------------------------|----------|-------------------|----------|--|
| Existing                                                                                                          | Proposed                                  | (BDT)    | Proposed<br>(BDT) | (BDT)    |  |
| Investment in products (different types of motor cycle parts, bearing, oil pipe, chain, plug and grip cover etc.) | Different types of motor cycle parts etc. | 188,370  | 100,000           | 288,370  |  |
| Cash in hand                                                                                                      |                                           | 4,200    |                   | 4,200    |  |
| Debtors                                                                                                           |                                           | 15,000   |                   | 15,000   |  |
| Creditors                                                                                                         |                                           | (49,540) |                   | (49,540) |  |
| Investment in Machineries (bulk                                                                                   | 2,460                                     |          | 2,460             |          |  |
| Decoration (fixture and fittings)                                                                                 |                                           | 6,510    |                   | 6,510    |  |
| Advance for Shop                                                                                                  |                                           | 50,000   |                   | 50,000   |  |
| Total Cap                                                                                                         | 217,000                                   | 100,000  | 317,000           |          |  |