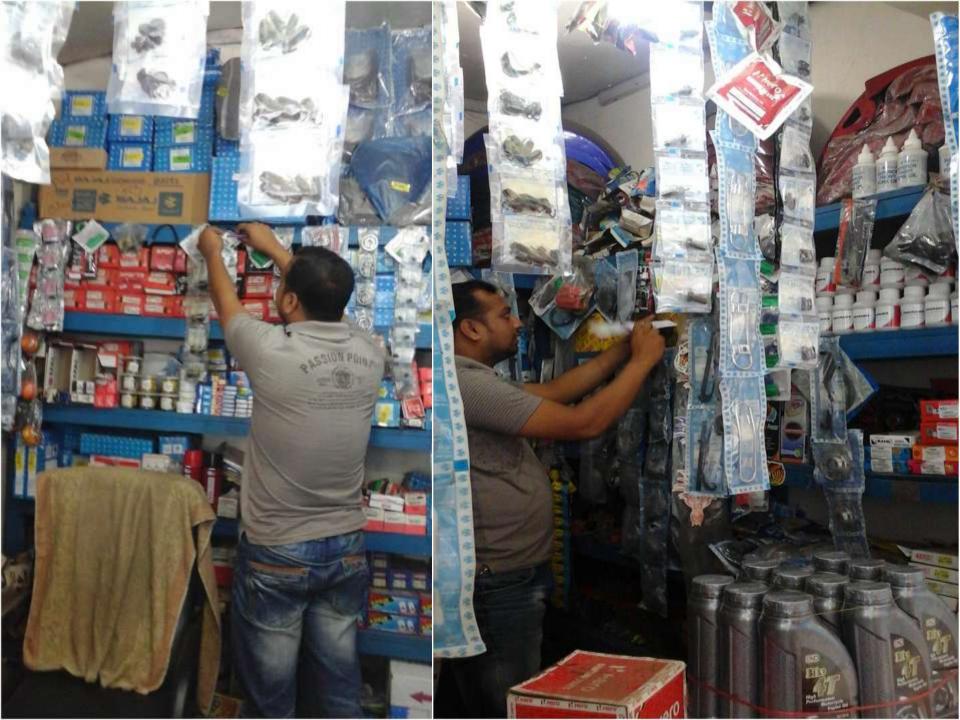

#### PRESENT & PROPOSED INVESTMENT BREAKDOWN

| Particula                                                                                                         | Existing                                  | Duonasad | Total             |          |  |
|-------------------------------------------------------------------------------------------------------------------|-------------------------------------------|----------|-------------------|----------|--|
| Existing                                                                                                          | Proposed                                  | (BDT)    | Proposed<br>(BDT) | (BDT)    |  |
| Investment in products (different types of motor cycle parts, bearing, oil pipe, chain, plug and grip cover etc.) | Different types of motor cycle parts etc. | 188,370  | 100,000           | 288,370  |  |
| Cash in hand                                                                                                      |                                           | 4,200    |                   | 4,200    |  |
| Debtors                                                                                                           |                                           | 15,000   |                   | 15,000   |  |
| Creditors                                                                                                         |                                           | (49,540) |                   | (49,540) |  |
| Investment in Machineries (bulk                                                                                   | 2,460                                     |          | 2,460             |          |  |
| Decoration (fixture and fittings)                                                                                 |                                           | 6,510    |                   | 6,510    |  |
| Advance for Shop                                                                                                  |                                           | 50,000   |                   | 50,000   |  |
| Total Cap                                                                                                         | 217,000                                   | 100,000  | 317,000           |          |  |