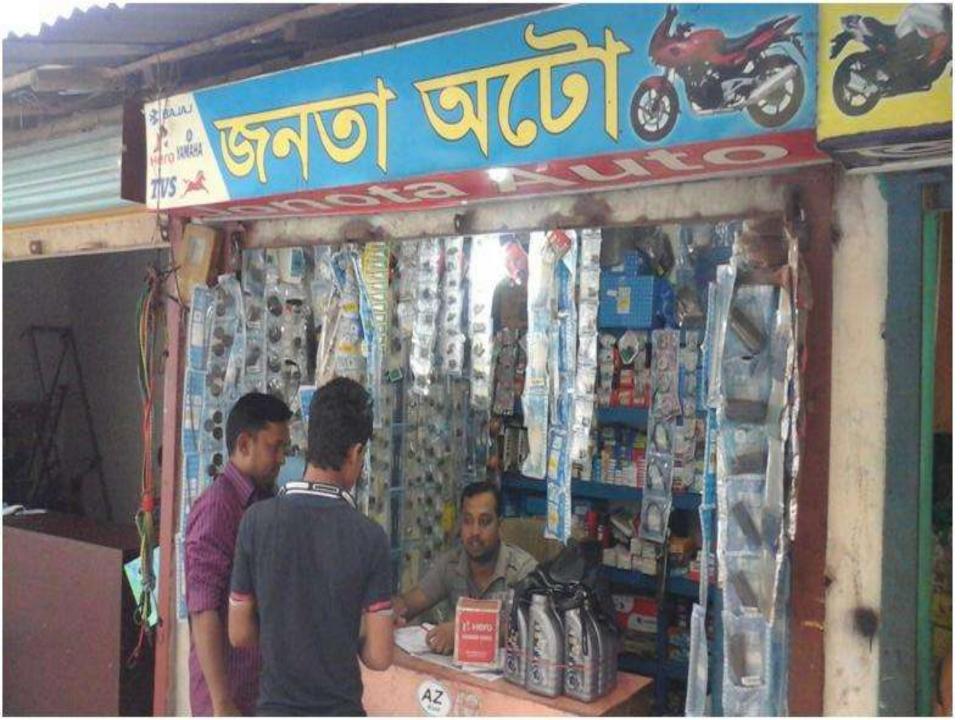

Proposed NU Business Name: Janata Auto
Business Category: General Retail & Wholesale

## PROPOSED NOBIN UDYOKTA BUSINESS INFO

| Business Name                                                | •• | Janata Auto                                                                           |
|--------------------------------------------------------------|----|---------------------------------------------------------------------------------------|
| Address/ Location                                            | :  | R.N. Road, Noton Bazar, Jessore Sadar, Jessore                                        |
| Total Investment in BDT                                      | :  | Tk. 317,000                                                                           |
| Financing                                                    | :  | Self Tk. 217,000 (from existing business) Required Investment Tk. 100,000 (as equity) |
| Present salary/drawings from business                        |    | Taka 6,000 (six thousand)                                                             |
| Proposed Salary (estimates)                                  | •• | Taka 7,000 (seven thousand)                                                           |
| Proposed Business<br>Implementation Plan                     |    |                                                                                       |
| (i) % of present gross profit margin                         | :  | On products 10%.                                                                      |
| (ii) Estimated % of proposed gross profit margin             | :  | On products 10%.                                                                      |
| (iii) In future risk mgt. plan<br>(from fire, disaster etc.) | :  |                                                                                       |