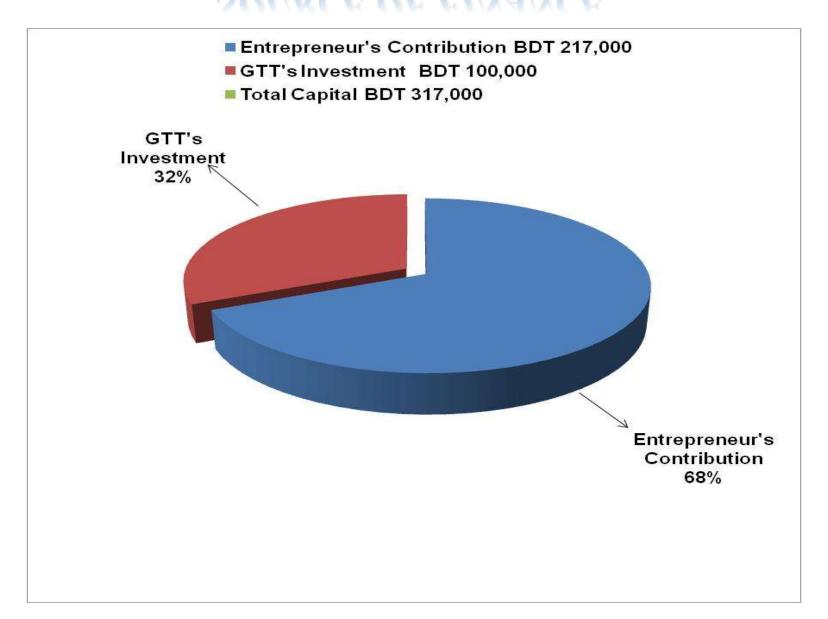

#### PRESENT & PROPOSED INVESTMENT BREAKDOWN

| Particula                                                                                                         | Existing                                  | Duonasad | Total             |          |  |
|-------------------------------------------------------------------------------------------------------------------|-------------------------------------------|----------|-------------------|----------|--|
| Existing                                                                                                          | Proposed                                  | (BDT)    | Proposed<br>(BDT) | (BDT)    |  |
| Investment in products (different types of motor cycle parts, bearing, oil pipe, chain, plug and grip cover etc.) | Different types of motor cycle parts etc. | 188,370  | 100,000           | 288,370  |  |
| Cash in hand                                                                                                      |                                           | 4,200    |                   | 4,200    |  |
| Debtors                                                                                                           |                                           | 15,000   |                   | 15,000   |  |
| Creditors                                                                                                         |                                           | (49,540) |                   | (49,540) |  |
| Investment in Machineries (bulk                                                                                   | 2,460                                     |          | 2,460             |          |  |
| Decoration (fixture and fittings)                                                                                 |                                           | 6,510    |                   | 6,510    |  |
| Advance for Shop                                                                                                  |                                           | 50,000   |                   | 50,000   |  |
| Total Cap                                                                                                         | 217,000                                   | 100,000  | 317,000           |          |  |