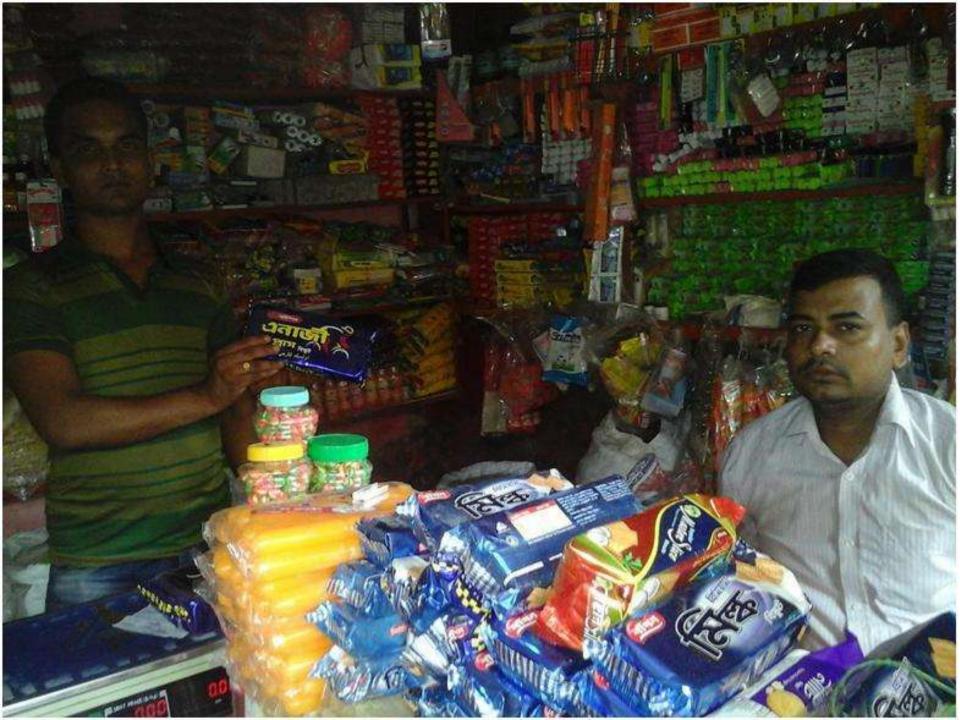

#### Proposed NU Business Name **: Radha Vandar** Business Category: **General Retail & Wholesale**

#### **PROPOSED NOBIN UDYOKTA BUSINESS INFO**

| Business Name                                                | : | Radha Vandar                                                                             |
|--------------------------------------------------------------|---|------------------------------------------------------------------------------------------|
| Address/ Location                                            | : | Dhakuria Bazar, Monirampur, Jessore                                                      |
| Total Investment in BDT                                      | : | Tk. 437,000                                                                              |
| Financing                                                    | : | Self Tk. 287,000 (from existing business)<br>Required Investment Tk. 150,000 (as equity) |
| Present salary/drawings from business                        | : | Taka 6,000 (six thousand)                                                                |
| Proposed Salary (estimates)                                  |   | Taka 6,000 (six thousand)                                                                |
| Proposed Business<br>Implementation Plan                     |   |                                                                                          |
| (i) % of present gross profit margin                         | : | On products 10%.                                                                         |
| (ii) Estimated % of proposed<br>gross profit margin          | : | On products 10%.                                                                         |
| (iii) In future risk mgt. plan<br>(from fire, disaster etc.) | : |                                                                                          |

### PRESENT & PROPOSED INVESTMENT BREAKDOWN

| Particula                         | Existing<br>Business    | Proposed | Total    |         |
|-----------------------------------|-------------------------|----------|----------|---------|
| Existing                          | (BDT)                   | (BDT)    | (BDT)    |         |
| Investment in products (oil,      |                         |          |          |         |
| pulses, rice, flour, noodles,     |                         |          |          |         |
| biscuit, juice, soap, coal,       |                         | 142,185  | 150,000  | 292,185 |
| chocolate and pen etc)            |                         |          |          |         |
| Investment in Machineries (tele   | vision, weight machine, |          |          |         |
| bulb and fan etc.)                |                         | 8,500    |          | 8,500   |
| Cash in hand                      |                         |          |          |         |
|                                   | 13,415                  |          | 13,415   |         |
| Debtors                           |                         |          |          |         |
|                                   |                         | 66,100   |          | 66,100  |
| Creditors                         |                         |          |          |         |
|                                   | (10,000)                |          | (10,000) |         |
| Decoration (fixture and fittings) |                         |          |          |         |
|                                   | 6,800                   |          | 6,800    |         |
| Advance for Shop                  |                         |          |          |         |
|                                   |                         | 60,000   |          | 60,000  |
| Total Cap                         | 287,000                 | 150,000  | 437,000  |         |