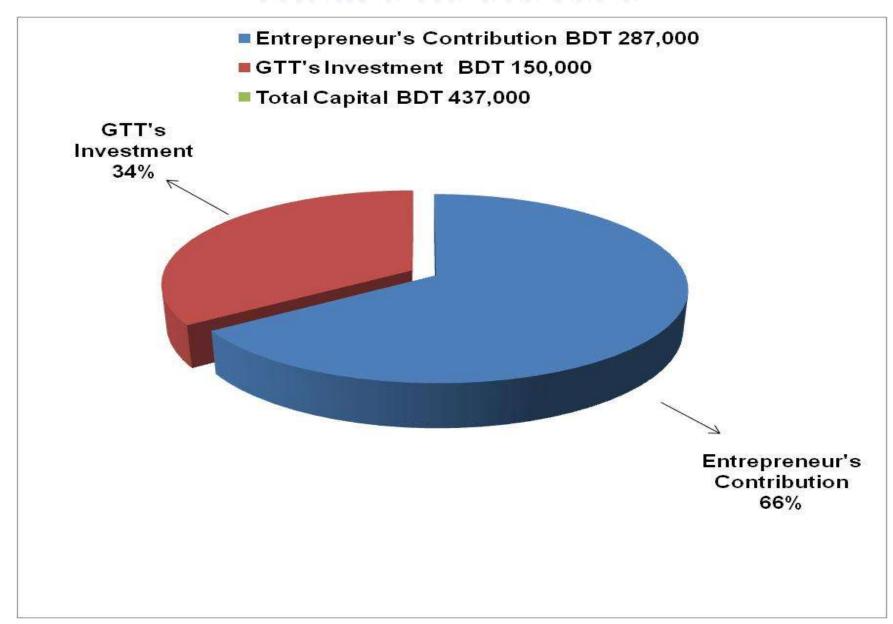

### PRESENT & PROPOSED INVESTMENT BREAKDOWN

| Particula                         | Existing<br>Business    | Proposed | Total    |         |
|-----------------------------------|-------------------------|----------|----------|---------|
| Existing                          | (BDT)                   | (BDT)    | (BDT)    |         |
| Investment in products (oil,      |                         |          |          |         |
| pulses, rice, flour, noodles,     |                         |          |          |         |
| biscuit, juice, soap, coal,       |                         | 142,185  | 150,000  | 292,185 |
| chocolate and pen etc)            |                         |          |          |         |
| Investment in Machineries (tele   | vision, weight machine, |          |          |         |
| bulb and fan etc.)                |                         | 8,500    |          | 8,500   |
| Cash in hand                      |                         |          |          |         |
|                                   | 13,415                  |          | 13,415   |         |
| Debtors                           |                         |          |          |         |
|                                   |                         | 66,100   |          | 66,100  |
| Creditors                         |                         |          |          |         |
|                                   | (10,000)                |          | (10,000) |         |
| Decoration (fixture and fittings) |                         |          |          |         |
|                                   | 6,800                   |          | 6,800    |         |
| Advance for Shop                  |                         |          |          |         |
|                                   |                         | 60,000   |          | 60,000  |
| Total Cap                         | 287,000                 | 150,000  | 437,000  |         |