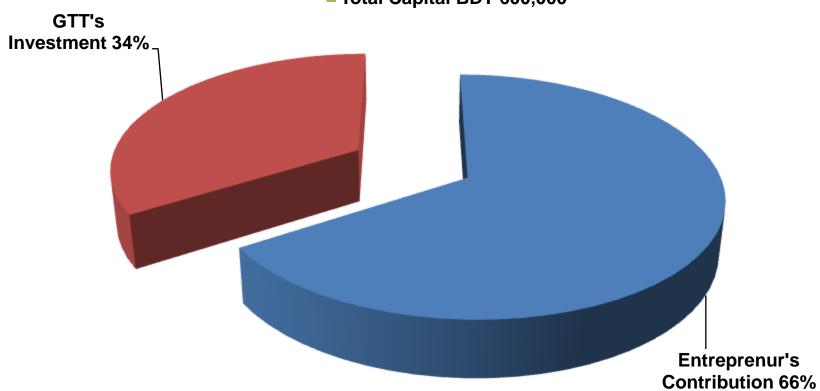

## SOURCE OF FINANCE

- Entrepreneur's Contribution BDT 388,000
- GTT's Investment BDT 200,000
- Total Capital BDT 600,000