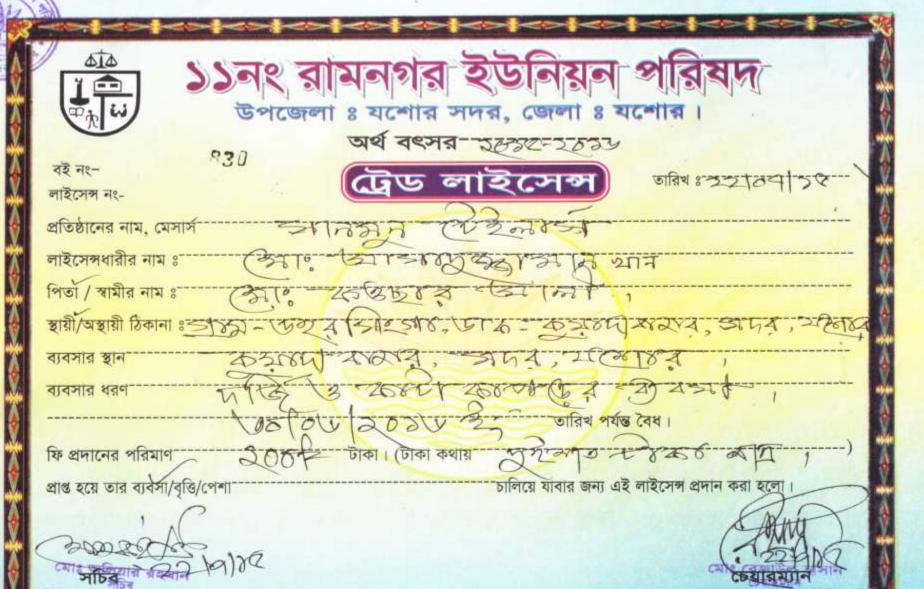

Proposed NU Business Name: Sunmoon Tailor
Business Category: Clothing Footwear Apparel

## PROPOSED NOBIN UDYOKTA BUSINESS INFO

| Business Name                                                | : | Sunmoon Tailor                                                                        |
|--------------------------------------------------------------|---|---------------------------------------------------------------------------------------|
| Address/ Location                                            | : | Kuada Bazar Monirampur, Jessore.                                                      |
| Total Investment in BDT                                      | : | Tk. 371,000                                                                           |
| Financing                                                    | : | Self Tk. 251,000 (from existing business) Required Investment Tk. 120,000 (as equity) |
| Present salary/drawings from business                        |   | BDT 2,000 (Two thousand)                                                              |
| Proposed Salary                                              | : | BDT 2,000 (Two thousand)                                                              |
| Proposed Business<br>Implementation Plan                     |   |                                                                                       |
| (i) % of present gross profit margin                         | : | On products 11% and tailoring 100%                                                    |
| (ii) Estimated % of proposed gross profit margin             | : | On products 11% and tailoring 100%                                                    |
| (iii) In future risk mgt. plan<br>(from fire, disaster etc.) | : |                                                                                       |