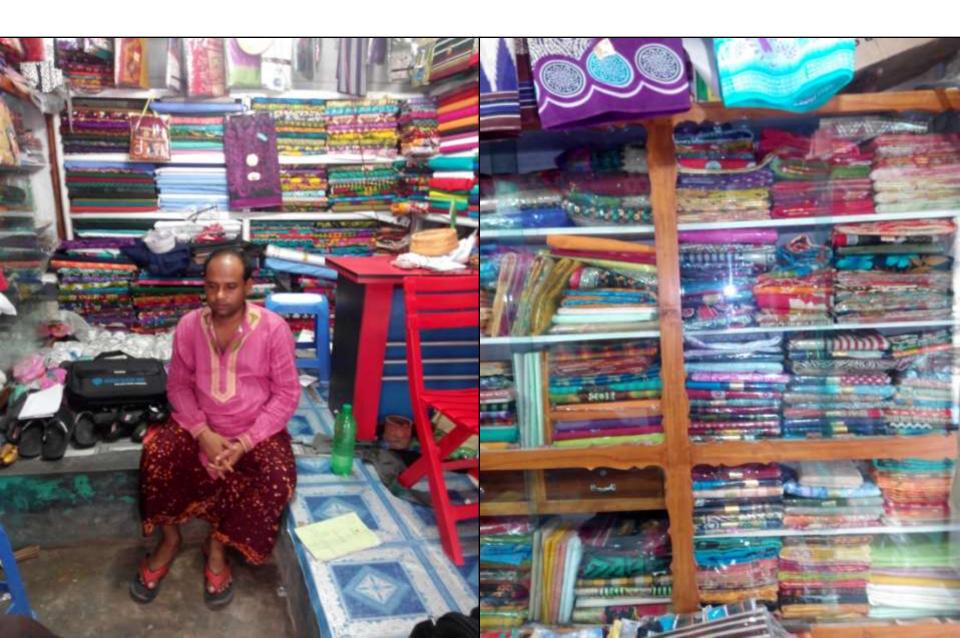

#### PROPOSED NOBIN UDYOKTA BUSINESS INFO

| Business Name                                                | : | Asha Bastra Bitan                                                                     |
|--------------------------------------------------------------|---|---------------------------------------------------------------------------------------|
| Address/ Location                                            | : | Somobay Market, Brhamanpara, Comilla.                                                 |
| Total Investment in BDT                                      | : | Tk. 640,000                                                                           |
| Financing                                                    | : | Self Tk. 490,000 (from existing business) Required Investment Tk. 150,000 (as equity) |
| Present salary/drawings from business                        |   | BDT 4,000 (Four thousand)                                                             |
| Proposed Salary                                              | : | BDT 4,500 (Four thousand five hundred)                                                |
| Proposed Business<br>Implementation Plan                     |   |                                                                                       |
| (i) % of present gross profit margin                         | : | On products (Cloth) 15% and Shoes 20%                                                 |
| (ii) Estimated % of proposed gross profit margin             | : | On products (Cloth) 15% and Shoes 20%                                                 |
| (iii) In future risk mgt. plan<br>(from fire, disaster etc.) | : |                                                                                       |