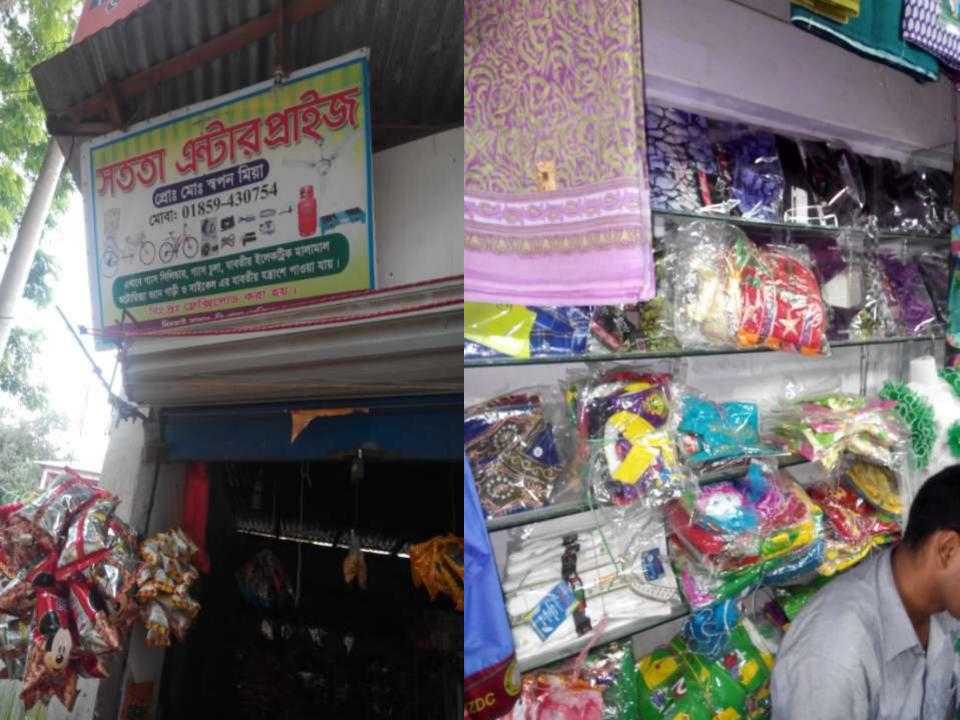

### Proposed NU Business Name : Asha Bastra Bitan Business Category: Clothing Footwear Apparel

#### PROPOSED NOBIN UDYOKTA BUSINESS INFO

| Business Name                                                | : | Asha Bastra Bitan                                                                     |
|--------------------------------------------------------------|---|---------------------------------------------------------------------------------------|
| Address/ Location                                            | : | Somobay Market, Brhamanpara, Comilla.                                                 |
| Total Investment in BDT                                      | : | Tk. 640,000                                                                           |
| Financing                                                    | : | Self Tk. 490,000 (from existing business) Required Investment Tk. 150,000 (as equity) |
| Present salary/drawings from business                        |   | BDT 4,000 (Four thousand)                                                             |
| Proposed Salary                                              | : | BDT 4,500 (Four thousand five hundred)                                                |
| Proposed Business<br>Implementation Plan                     |   |                                                                                       |
| (i) % of present gross profit margin                         | : | On products (Cloth) 15% and Shoes 20%                                                 |
| (ii) Estimated % of proposed gross profit margin             | : | On products (Cloth) 15% and Shoes 20%                                                 |
| (iii) In future risk mgt. plan<br>(from fire, disaster etc.) | : |                                                                                       |