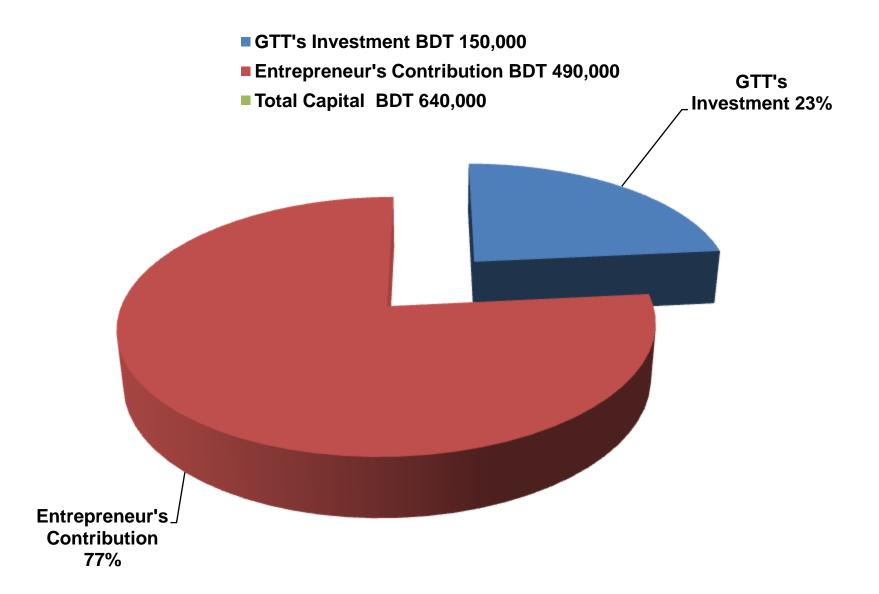

#### PRESENT & PROPOSED INVESTMENT BREAKDOWN

| Particulars                                                      | Existing<br>Business<br>(BDT) (1)                                                     | Proposed<br>(BDT) (2) | Total<br>(BDT)<br>(1+2) |          |
|------------------------------------------------------------------|---------------------------------------------------------------------------------------|-----------------------|-------------------------|----------|
| Existing                                                         | Proposed                                                                              |                       |                         |          |
| Investment in products (Different types of Shoes and cloth etc.) | Investment in products (Sharee, lungi, gauge cloth and different types of shoes etc.) | 364,970               | 150,000                 | 514,970  |
| Advance for shop                                                 |                                                                                       | 60,000                | -                       | 60,000   |
| Furniture and decoration                                         |                                                                                       | 55,000                |                         | 55,000   |
| Cash in hand                                                     |                                                                                       | 9,463                 | -                       | 9,463    |
| Debtors                                                          |                                                                                       | 60,000                | -                       | 60,000   |
| Creditors                                                        |                                                                                       | (7,500)               | -                       | (7,500)  |
| GB loan outstanding                                              |                                                                                       | (51,933)              | -                       | (51,933) |
| Total Capita                                                     | al                                                                                    | 490,000               | 150,000                 | 640,000  |