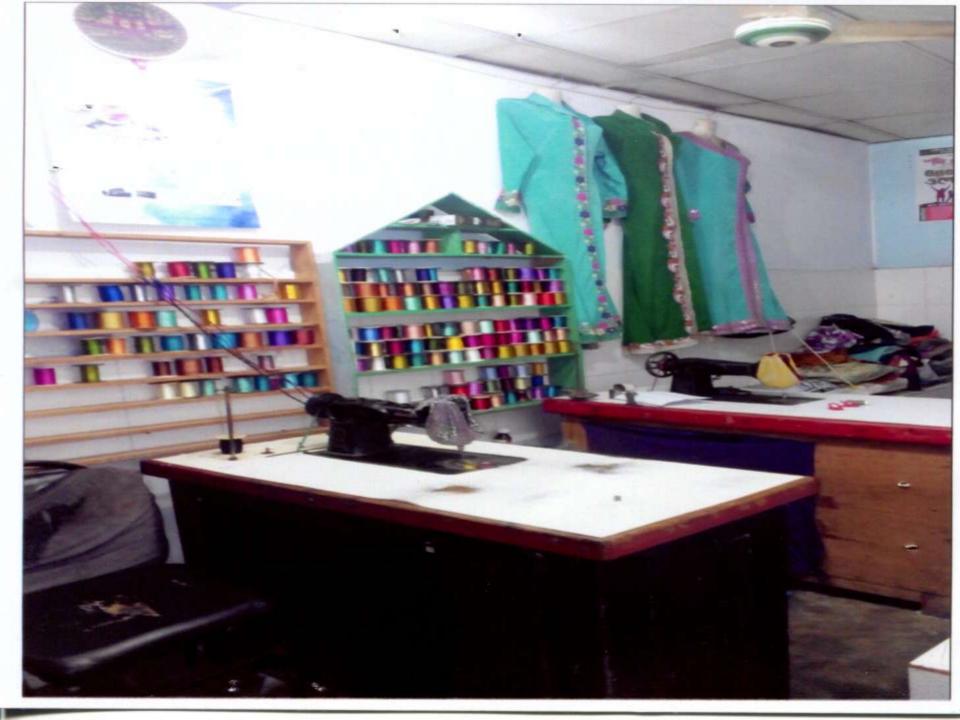

## PRESENT & PROPOSED INVESTMENT BREAKDOWN

| Particulars                                                     | Existing<br>Business<br>(BDT) (1)                                | ed     | Total<br>(BDT)<br>(1+2) |         |
|-----------------------------------------------------------------|------------------------------------------------------------------|--------|-------------------------|---------|
| Existing                                                        |                                                                  | (2)    |                         |         |
| Investment in products (Embroidery<br>Thread etc.)              | Investment in<br>products (Different<br>types of Gauge<br>cloth) | 4,900  | 10,000                  | 14,900  |
| Embroidery and general Sewing-<br>machine (6), fan. Light etc.) | Investment in juki<br>Sewing machine-1                           | 57,300 | 70,000                  | 127,300 |
| Advance for shop                                                | 20,000                                                           | _      | 20,000                  |         |
| Furniture and decoration                                        | 8,400                                                            |        | 8,400                   |         |
| Cash in hand                                                    | 7,000                                                            | _      | 7,000                   |         |
| Total Capital                                                   |                                                                  | 97,600 | 80,000                  | 177,600 |