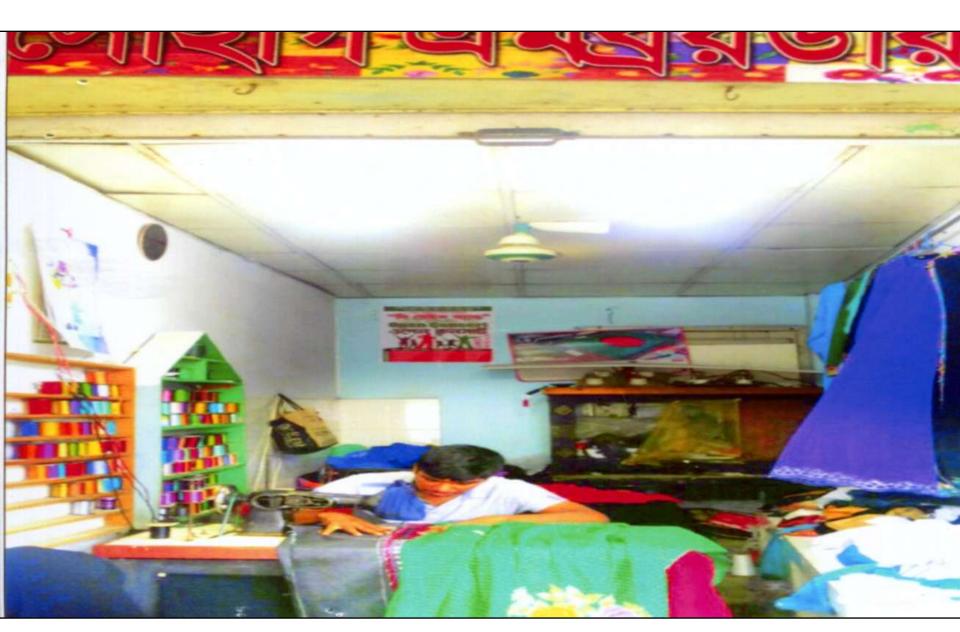

## **PROPOSED NOBIN UDYOKTA BUSINESS INFO**

| Business Name                                                          | : | Shohag Embroidery                                                                      |
|------------------------------------------------------------------------|---|----------------------------------------------------------------------------------------|
| Address/ Location                                                      | : | Burichong bazar, Comilla.                                                              |
| Total Investment in BDT                                                | : | Tk. 177,600                                                                            |
| Financing                                                              | : | Self Tk. 97,600 (from existing business)<br>Required Investment Tk. 80,000 (as equity) |
| Present salary/drawings from business                                  | : | BDT 6,000 (Six thousand)                                                               |
| Proposed Salary                                                        | : | BDT 7,000 (Seven thousand)                                                             |
| Proposed Business<br>Implementation Plan                               |   |                                                                                        |
| (i) % of present gross profit margin                                   | : | On products 25%                                                                        |
| <ul><li>(ii) Estimated % of proposed<br/>gross profit margin</li></ul> | : | On products 25%                                                                        |
| (iii) In future risk mgt. plan<br>(from fire, disaster etc.)           | : |                                                                                        |