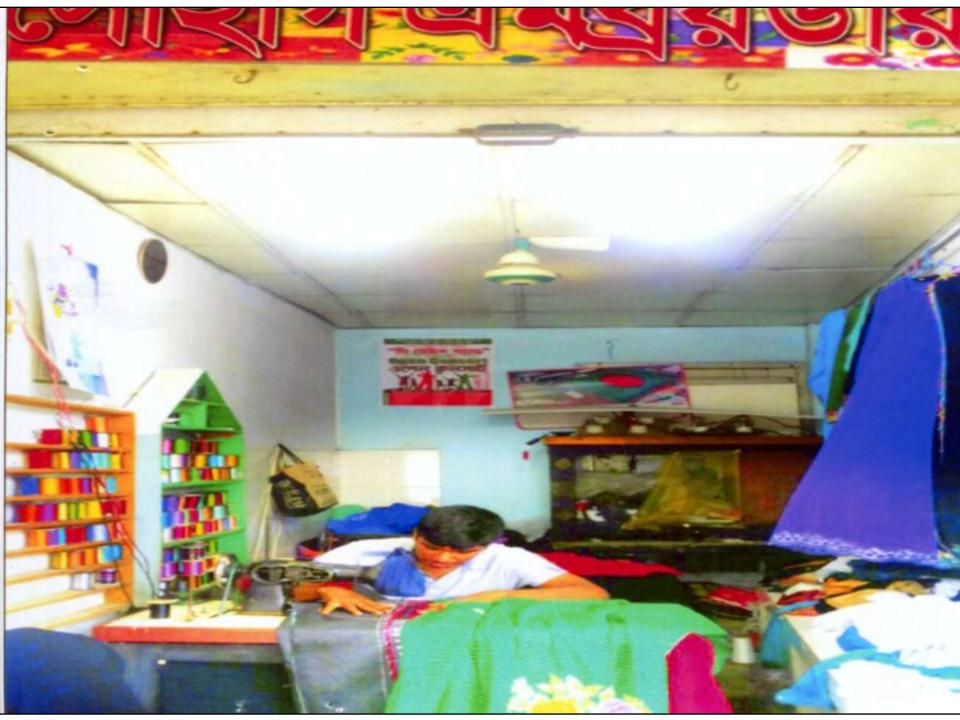

## **PROPOSED NOBIN UDYOKTA BUSINESS INFO**

| Business Name                                                          | : | Shohag Embroidery                                                                      |
|------------------------------------------------------------------------|---|----------------------------------------------------------------------------------------|
| Address/ Location                                                      | : | Burichong bazar, Comilla.                                                              |
| Total Investment in BDT                                                | : | Tk. 177,600                                                                            |
| Financing                                                              | : | Self Tk. 97,600 (from existing business)<br>Required Investment Tk. 80,000 (as equity) |
| Present salary/drawings from business                                  | : | BDT 6,000 (Six thousand)                                                               |
| Proposed Salary                                                        | : | BDT 7,000 (Seven thousand)                                                             |
| Proposed Business<br>Implementation Plan                               |   |                                                                                        |
| (i) % of present gross profit margin                                   | : | On products 25%                                                                        |
| <ul><li>(ii) Estimated % of proposed<br/>gross profit margin</li></ul> | : | On products 25%                                                                        |
| (iii) In future risk mgt. plan<br>(from fire, disaster etc.)           | : |                                                                                        |