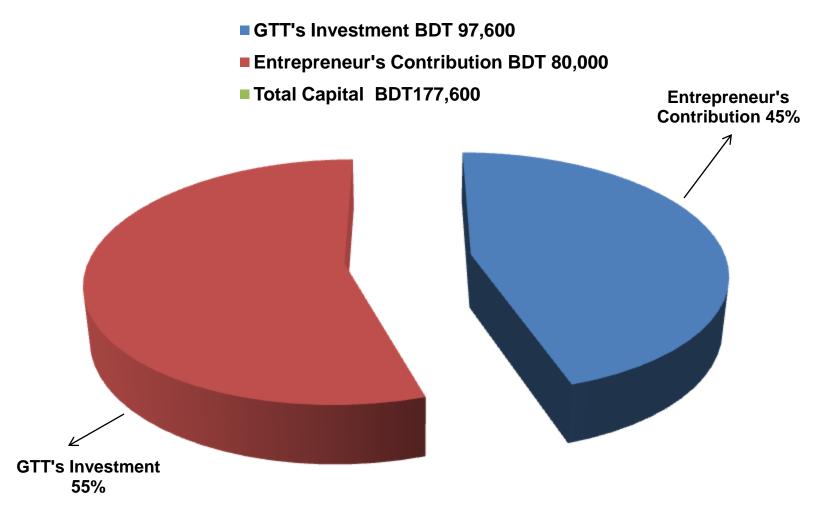

## PRESENT & PROPOSED INVESTMENT BREAKDOWN

| Particulars                                                     | Existing<br>Business<br>(BDT) (1)                                | ed     | Total<br>(BDT)<br>(1+2) |         |
|-----------------------------------------------------------------|------------------------------------------------------------------|--------|-------------------------|---------|
| Existing                                                        |                                                                  | (2)    |                         |         |
| Investment in products (Embroidery<br>Thread etc.)              | Investment in<br>products (Different<br>types of Gauge<br>cloth) | 4,900  | 10,000                  | 14,900  |
| Embroidery and general Sewing-<br>machine (6), fan. Light etc.) | Investment in juki<br>Sewing machine-1                           | 57,300 | 70,000                  | 127,300 |
| Advance for shop                                                | 20,000                                                           | _      | 20,000                  |         |
| Furniture and decoration                                        | 8,400                                                            |        | 8,400                   |         |
| Cash in hand                                                    | 7,000                                                            | _      | 7,000                   |         |
| Total Capital                                                   |                                                                  | 97,600 | 80,000                  | 177,600 |