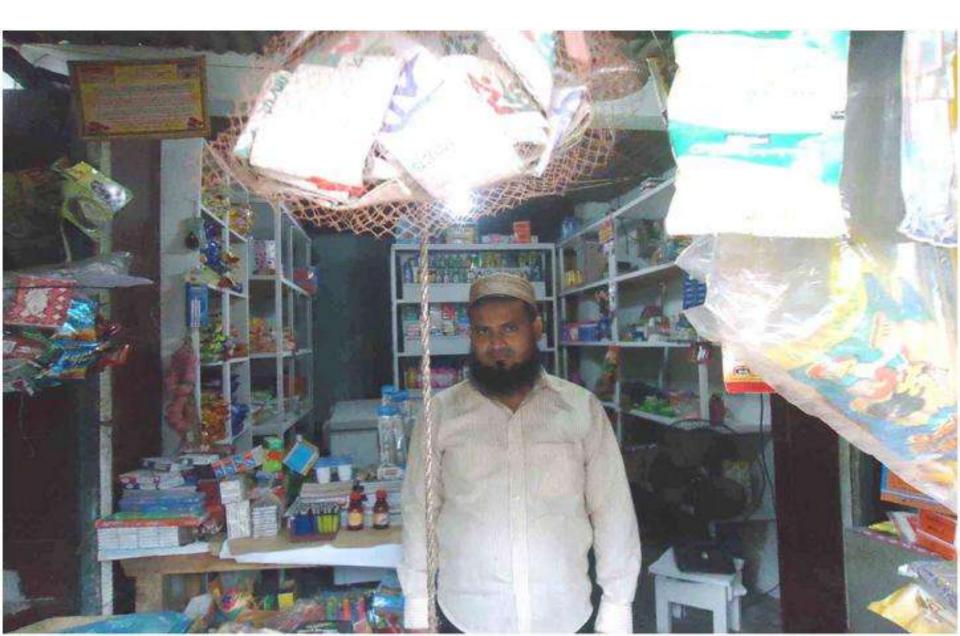

Proposed NU Business Name : M/S Siam Store Business Category: General Retail & Wholesale

## **PROPOSED NOBIN UDYOKTA BUSINESS INFO**

| Business Name                                                | : | M/S Siam Store                                                                           |
|--------------------------------------------------------------|---|------------------------------------------------------------------------------------------|
| Address/ Location                                            | : | Salondor Bazar, Thakurgaon                                                               |
| Total Investment in BDT                                      | : | Tk. 419,000                                                                              |
| Financing                                                    | : | Self Tk. 269,000 (from existing business)<br>Required Investment Tk. 150,000 (as equity) |
| Present salary/drawings from business                        | : | Taka 5,000 (five thousand)                                                               |
| Proposed Salary (estimates)                                  |   | Taka 5,000 (five thousand)                                                               |
| Proposed Business<br>Implementation Plan                     |   |                                                                                          |
| (i) % of present gross profit margin                         | : | On products 13%.                                                                         |
| (ii) Estimated % of proposed gross profit margin             | : | On products 13%.                                                                         |
| (iii) In future risk mgt. plan<br>(from fire, disaster etc.) | : |                                                                                          |