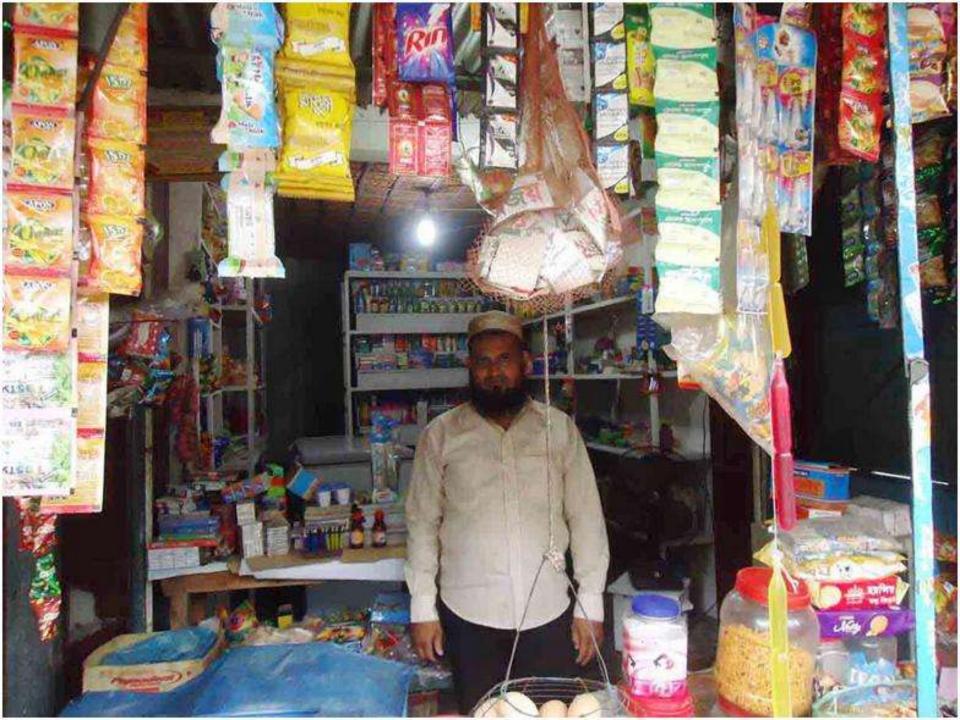

Proposed NU Business Name : M/S Siam Store Business Category: General Retail & Wholesale

## **PROPOSED NOBIN UDYOKTA BUSINESS INFO**

| Business Name                                                | : | M/S Siam Store                                                                           |
|--------------------------------------------------------------|---|------------------------------------------------------------------------------------------|
| Address/ Location                                            | : | Salondor Bazar, Thakurgaon                                                               |
| Total Investment in BDT                                      | : | Tk. 419,000                                                                              |
| Financing                                                    | : | Self Tk. 269,000 (from existing business)<br>Required Investment Tk. 150,000 (as equity) |
| Present salary/drawings from business                        | : | Taka 5,000 (five thousand)                                                               |
| Proposed Salary (estimates)                                  |   | Taka 5,000 (five thousand)                                                               |
| Proposed Business<br>Implementation Plan                     |   |                                                                                          |
| (i) % of present gross profit margin                         | : | On products 13%.                                                                         |
| (ii) Estimated % of proposed gross profit margin             | : | On products 13%.                                                                         |
| (iii) In future risk mgt. plan<br>(from fire, disaster etc.) | : |                                                                                          |