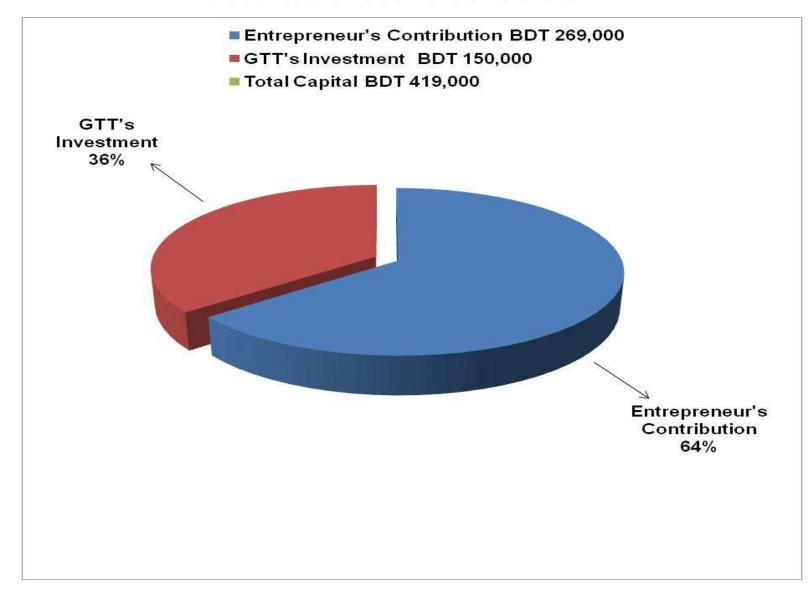

## **PROPOSED NOBIN UDYOKTA BUSINESS INFO**

| Business Name                                                | : | M/S Siam Store                                                                           |
|--------------------------------------------------------------|---|------------------------------------------------------------------------------------------|
| Address/ Location                                            | : | Salondor Bazar, Thakurgaon                                                               |
| Total Investment in BDT                                      | : | Tk. 419,000                                                                              |
| Financing                                                    | : | Self Tk. 269,000 (from existing business)<br>Required Investment Tk. 150,000 (as equity) |
| Present salary/drawings from business                        | : | Taka 5,000 (five thousand)                                                               |
| Proposed Salary (estimates)                                  |   | Taka 5,000 (five thousand)                                                               |
| Proposed Business<br>Implementation Plan                     |   |                                                                                          |
| (i) % of present gross profit margin                         | : | On products 13%.                                                                         |
| (ii) Estimated % of proposed gross profit margin             | : | On products 13%.                                                                         |
| (iii) In future risk mgt. plan<br>(from fire, disaster etc.) | : |                                                                                          |

## PRESENT & PROPOSED INVESTMENT BREAKDOWN

| Particu                                 | lars                                                                                                             | Existing<br>Business | Proposed | Total    |  |
|-----------------------------------------|------------------------------------------------------------------------------------------------------------------|----------------------|----------|----------|--|
| Existing                                | Proposed                                                                                                         | (BDT)                | (BDT)    | (BDT)    |  |
|                                         | ulses, sugar, salt, egg, tea leaf,<br>bodles, coal, biscuit, body lotion,<br>bwder, cream, toothpaste, hair oil, |                      |          |          |  |
| Investment in Machineries (refrigerator | , weight machine, bulb and fan etc)                                                                              | 51,720               | _        | 51,720   |  |
| Cash in hand                            |                                                                                                                  | 1,691                | -        | 1,691    |  |
| Debtors                                 |                                                                                                                  | 10,396               | -        | 10,396   |  |
| Creditors                               | (4,000)                                                                                                          | -                    | (4,000)  |          |  |
| GB Loan Outstanding                     |                                                                                                                  | (18,120)             | -        | (18,120) |  |
| Decoration ( fixture and fittings)      |                                                                                                                  | 17,500               | -        | 17,500   |  |
| Advance for shop                        |                                                                                                                  | 150,000              | -        | 150,000  |  |
| Total Ca                                | apital                                                                                                           | 269,000              | 150,000  | 419,000  |  |