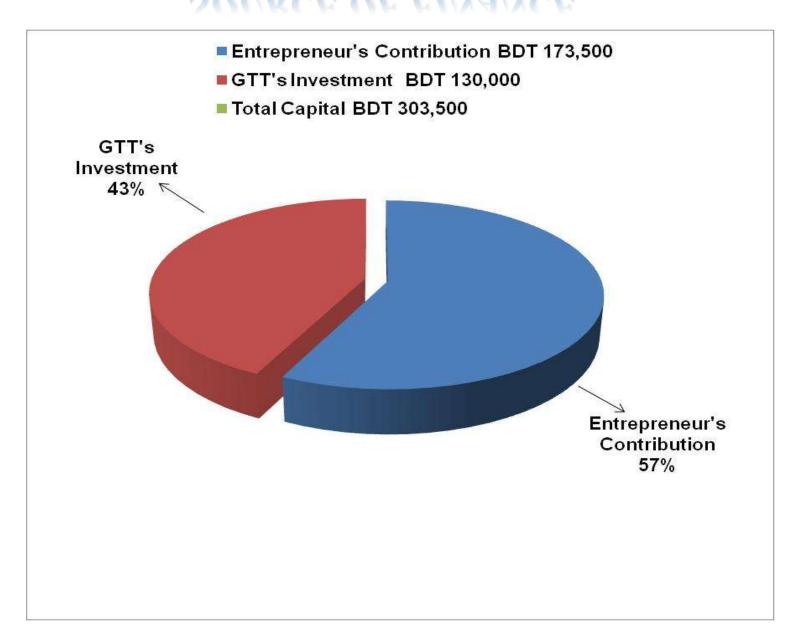

#### PRESENT & PROPOSED INVESTMENT BREAKDOWN

| Particul                                                                                                           | Existing         | Proposed          | Total   |         |  |
|--------------------------------------------------------------------------------------------------------------------|------------------|-------------------|---------|---------|--|
| Existing                                                                                                           | Proposed         | Business<br>(BDT) | (BDT)   | (BDT)   |  |
| Investment in products (oil, pulses, sugar, flour, noodles, milk powder, spices, soap, coal, powder and cream etc) | Grocery products | 98,681            | 130,000 | 228,681 |  |
| Investment in Machineries ( we bulb and fan etc.)                                                                  | 14,200           |                   | 14,200  |         |  |
| Cash in hand                                                                                                       | 2,918            |                   | 2,918   |         |  |
| Debtors                                                                                                            | 41,201           |                   | 41,201  |         |  |
| Decoration (fixture and fittings)                                                                                  | 16,500           |                   | 16,500  |         |  |
| Total Cap                                                                                                          | 173,500          | 130,000           | 303,500 |         |  |