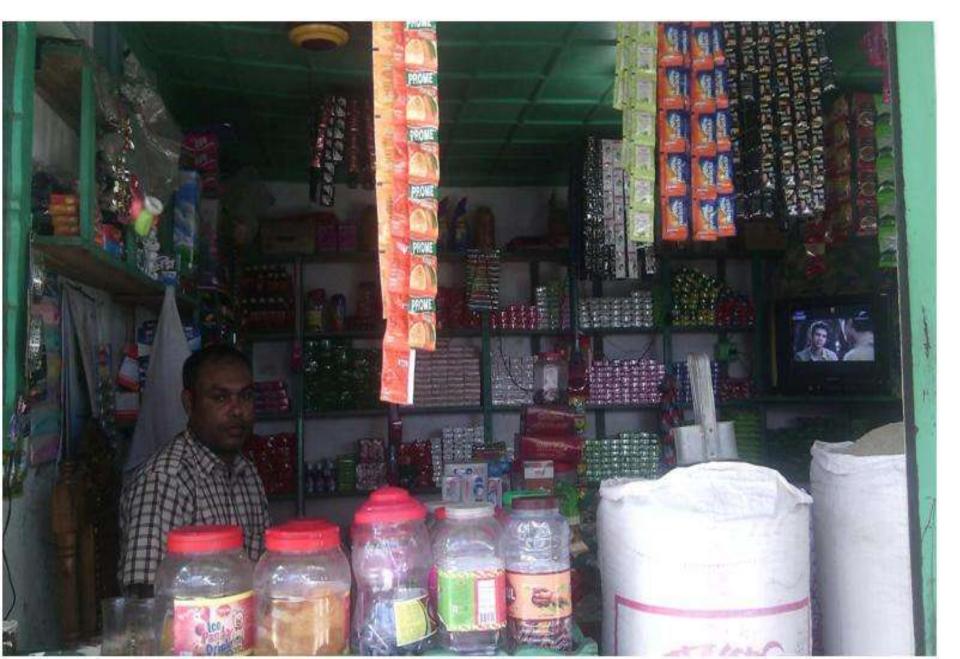

Proposed NU Business Name: Mashrafi Varieties Store Business Category: General Retail & Wholesale



### BRIEF BIO OF THE PROPOSED NOBIN UDYOKTA

| Name and address                                                                                                          | :       | Md. Ruhul Amin                                                                         |  |  |
|---------------------------------------------------------------------------------------------------------------------------|---------|----------------------------------------------------------------------------------------|--|--|
|                                                                                                                           |         | Vill: Basaton, Union: Latippur, Post: Jaigeer, Upazila: Mithapukur, District: Rangpur. |  |  |
| Age