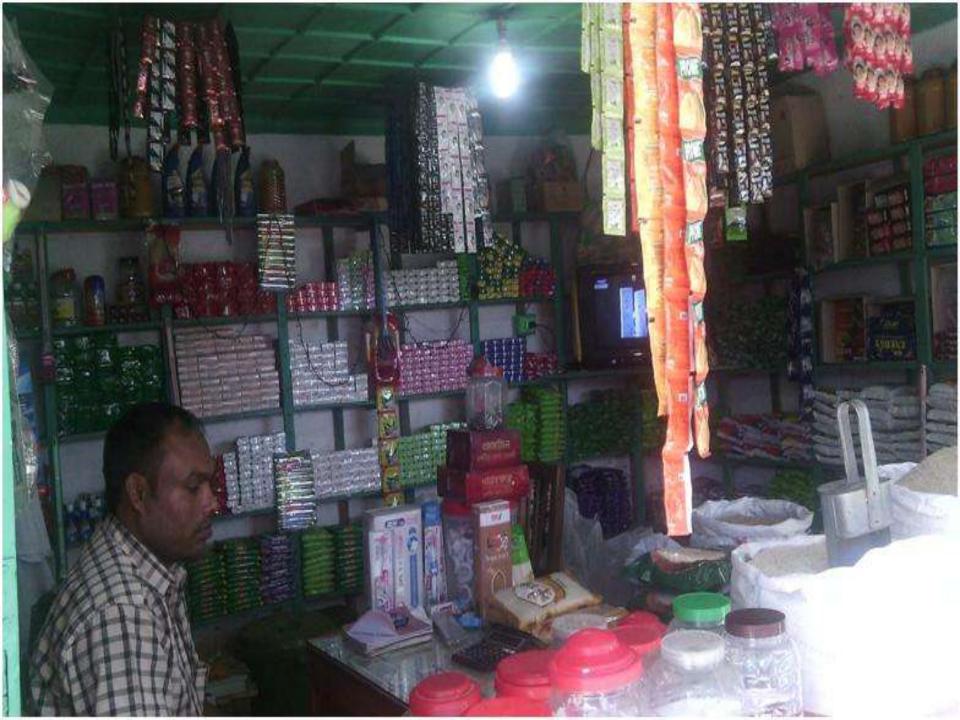

Proposed NU Business Name: Mashrafi Varieties Store Business Category: General Retail & Wholesale

## PROPOSED NOBIN UDYOKTA BUSINESS INFO

| Business Name                                                | : | Mashrafi Varieties Store                                                              |
|--------------------------------------------------------------|---|---------------------------------------------------------------------------------------|
| Address/ Location                                            | : | Noton hat bazar, kawnia, Rangpur.                                                     |
| Total Investment in BDT                                      | : | Tk.303,500                                                                            |
| Financing                                                    | : | Self Tk. 173,500 (from existing business) Required Investment Tk. 130,000 (as equity) |
| Present salary/drawings from business                        | • | Taka 2,500 (two thousand five hundred)                                                |
| Proposed Salary (estimates)                                  | : | Taka 3,000 (three thousand)                                                           |
| Proposed Business<br>Implementation Plan                     |   |                                                                                       |
| (i) % of present gross profit margin                         | : | On products 10%.                                                                      |
| (ii) Estimated % of proposed gross profit margin             | : | On products 10%.                                                                      |
| (iii) In future risk mgt. plan<br>(from fire, disaster etc.) | : |                                                                                       |