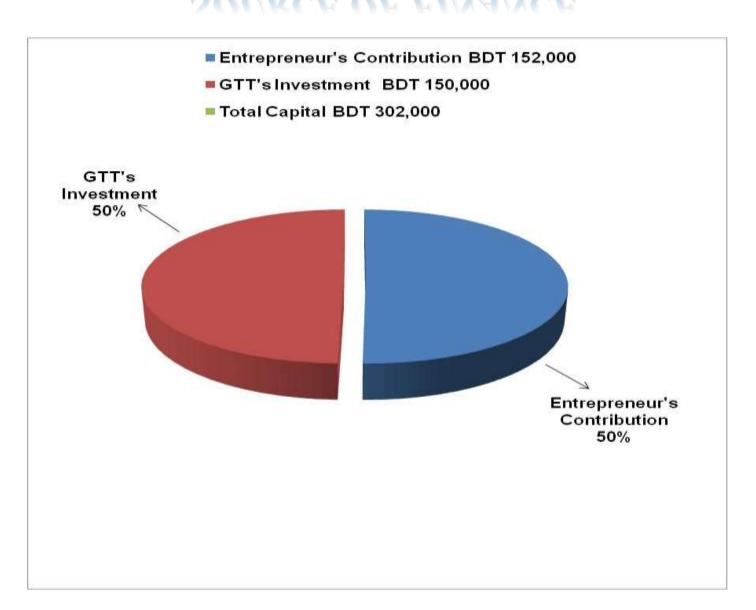

#### PRESENT & PROPOSED INVESTMENT BREAKDOWN

| Particu                                                                                     | Existing<br>Business                                             | Proposea | Total<br>(BDT) |         |
|---------------------------------------------------------------------------------------------|------------------------------------------------------------------|----------|----------------|---------|
| Existing                                                                                    | (BDT)                                                            | (BDT)    |                |         |
| Investment in products (egg, flour, rice powder, cow feed, fish feed and poultry feed etc.) | our, rice powder, cow feed, fish cow feed, fish feed and poultry |          | 150,000        | 202,280 |
| Investment in Machineries (weight                                                           | machine, bulb and fan etc.)                                      | 3,150    | -              | 3,150   |
| Cash in hand                                                                                | 2,074                                                            | -        | 2,074          |         |
| GB loan outstanding                                                                         | (17,936)                                                         | -        | (17,936)       |         |
| Debtors                                                                                     |                                                                  |          | -              | 78,282  |
| Decoration (fixture and fittings)                                                           | 2,150                                                            | -        | 2,150          |         |
| Advance for egg                                                                             |                                                                  |          | -              | 12,000  |
| Advance for shop                                                                            |                                                                  |          | -              | 20,000  |
| Total Ca                                                                                    | 152,000                                                          | 150,000  | 302,000        |         |