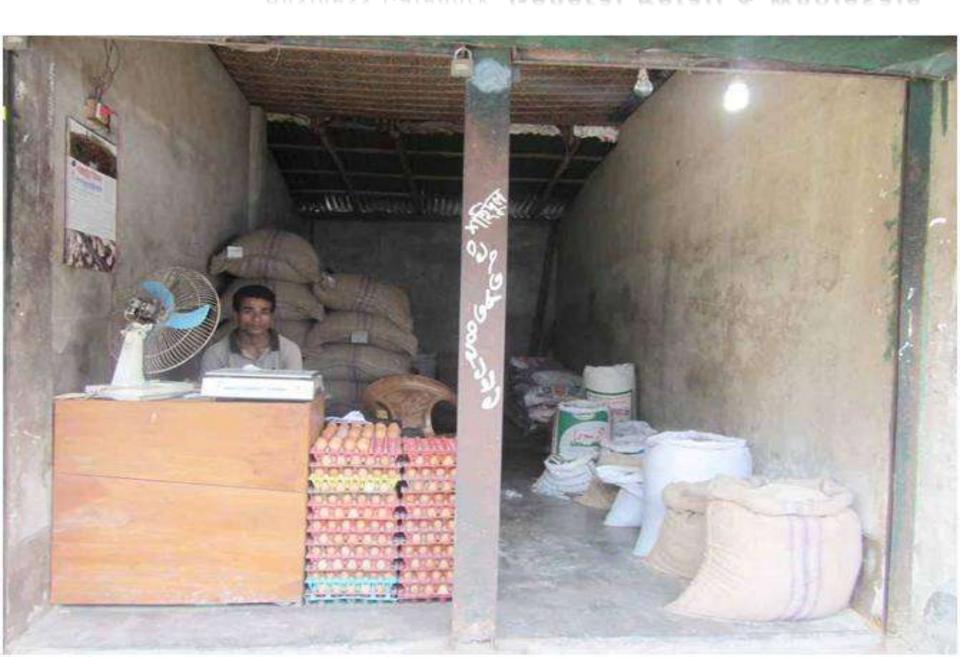

Proposed NU Business Name: Shahidul Store
Business Category: General Retail & Wholesale



#### BRIEF BIO OF THE PROPOSED NOBIN UDYOKTA

| Name and address                 | : | Md. Shahidul Islam                                                                          |  |
|----------------------------------|---|---------------------------------------------------------------------------------------------|--|
|                                  |   | Vill: Shibu (bagan bari), Union: Kursha, Post: Borua ha Upazila: kawnia, District: Rangpur. |  |
|                                  |   | · · · · · · · · · · · · · · · · · · ·                                                       |  |
| Age                              | : | 28 Years                                                                                    |  |
| Marital status                   | : | Unmarried