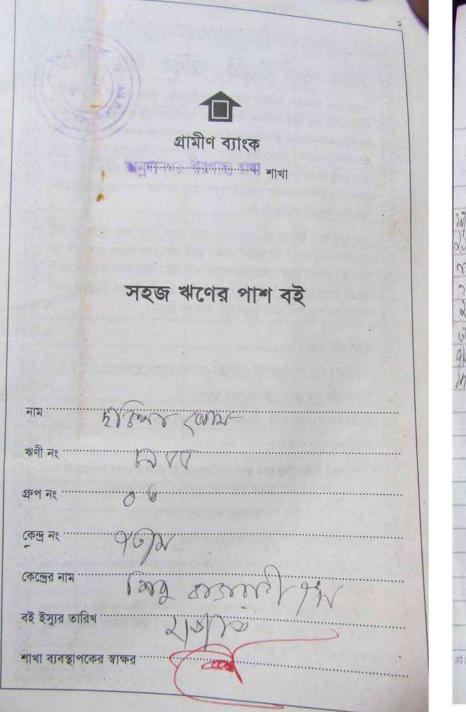

#### BRIEF BIO OF THE PROPOSED NOBIN UDYOKTA

| Name and address                 | : | Md. Shahidul Islam                                                                          |  |
|----------------------------------|---|---------------------------------------------------------------------------------------------|--|
|                                  |   | Vill: Shibu (bagan bari), Union: Kursha, Post: Borua ha Upazila: kawnia, District: Rangpur. |  |
|                                  |   | · · · · · · · · · · · · · · · · · · ·                                                       |  |
| Age                              | : | 28 Years                                                                                    |  |
| Marital status                   | : | Unmarried                                                                                   |  |
| Children                         | : | N/A                                                                                         |  |
| No. of siblings:                 | : | 3 (three) Brothers and 1 (one) Sister                                                       |  |
| Parent's and GB related Info:    |   |                                                                                             |  |
| (i) Who is GB member             | : | Mother   ✓ Father                                                                           |  |
| (ii) Mother's name               | : | Mst. Sokina Begum                                                                           |  |
| (iii) Father's name              | : | Md. Rauf Mia                                                                                |  |
| (iv) GB member's info            | : | Branch: Shibu (bagan bari), Rangpur Centre # 03/mo                                          |  |
|                                  |   | Loan no.: 8955, Member since April 10, 1997                                                 |  |
|                                  |   | First loan: Tk. 400                                                                         |  |
|                                  |   | Existing loan: Tk. 43,000, Outstanding loan: Tk. 17,936                                     |  |
| Further Information:             |   |                                                                                             |  |
| (v) Who pays GB loan installment | : | Entrepreneur                                                                                |  |
| (vi) Mobile lady                 | : | No                                                                                          |  |
| (vii) Grameen Education Loan     | : | Nil                                                                                         |  |
| (viii) Any other loan            | : | Nil                                                                                         |  |

#### BRIEF HISTORY OF GB LOAN UTILIZATION BY FAMILY

- Mst. Sokina Begum is a GB member since April 10, 1997, at first she took GB loan BDT 400 (four hundred).
- Gradually she took GB loan several times and utilized it for repairing house, purchasing tube-well, cultivation, purchasing 3 cows, purchasing 24 decimal land and assisting her son in business.
- Finally GB loan helped her to improve her economic condition, livelihood and expanding the existing business of her son.