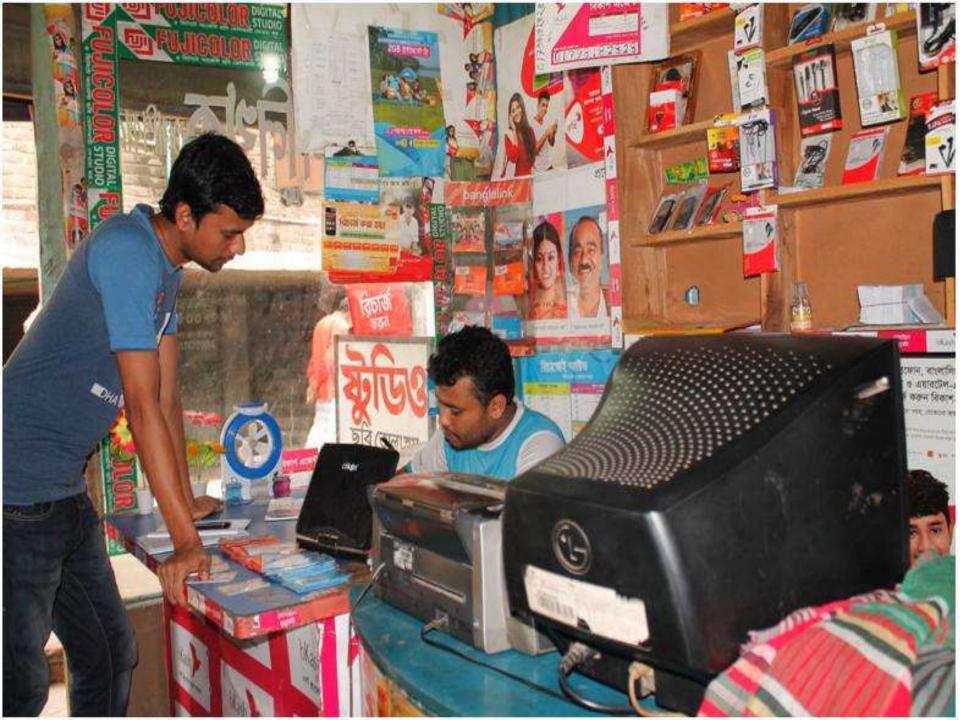

Proposed NU Business Name : Jahid Digital Studio & telecom Business Category: Telecom and IT Support

# **PROPOSED NOBIN UDYOKTA BUSINESS INFO**

| Business Name                                                                                                                                                                                                                                             | : | Jahid Digital Studio & telecom                                                                                                                                                                   |
|-----------------------------------------------------------------------------------------------------------------------------------------------------------------------------------------------------------------------------------------------------------|---|--------------------------------------------------------------------------------------------------------------------------------------------------------------------------------------------------|
| Address/ Location                                                                                                                                                                                                                                         | : | Vayela bazar, Vulta, Rupganj, Narayanganj.                                                                                                                                                       |
| Total Investment in BDT                                                                                                                                                                                                                                   | : | Tk. 373,000                                                                                                                                                                                      |
| Financing                                                                                                                                                                                                                                                 | : | Self Tk. 273,000 (from existing business)<br>Required Investment Tk. 100,000 (as equity)                                                                                                         |
| Present salary/drawings from business                                                                                                                                                                                                                     | • | Taka 7,000 (seven thousand)                                                                                                                                                                      |
| Proposed Salary (estimates)                                                                                                                                                                                                                               | : | Taka 10,000 (ten thousand)                                                                                                                                                                       |
| <ul> <li>Proposed Business</li> <li>Implementation Plan</li> <li>(i) % of present gross profit<br/>margin</li> <li>(ii) Estimated % of proposed<br/>gross profit margin</li> <li>(iii) In future risk mgt. plan<br/>(from fire, disaster etc.)</li> </ul> | : | On products 30%, Studio activities 80%, flexoload 100%,<br>bkash and DBBL mobile banking 100%.<br>On products 30%, Studio activities 80%, flexoload 100%,<br>bkash and DBBL mobile banking 100%. |