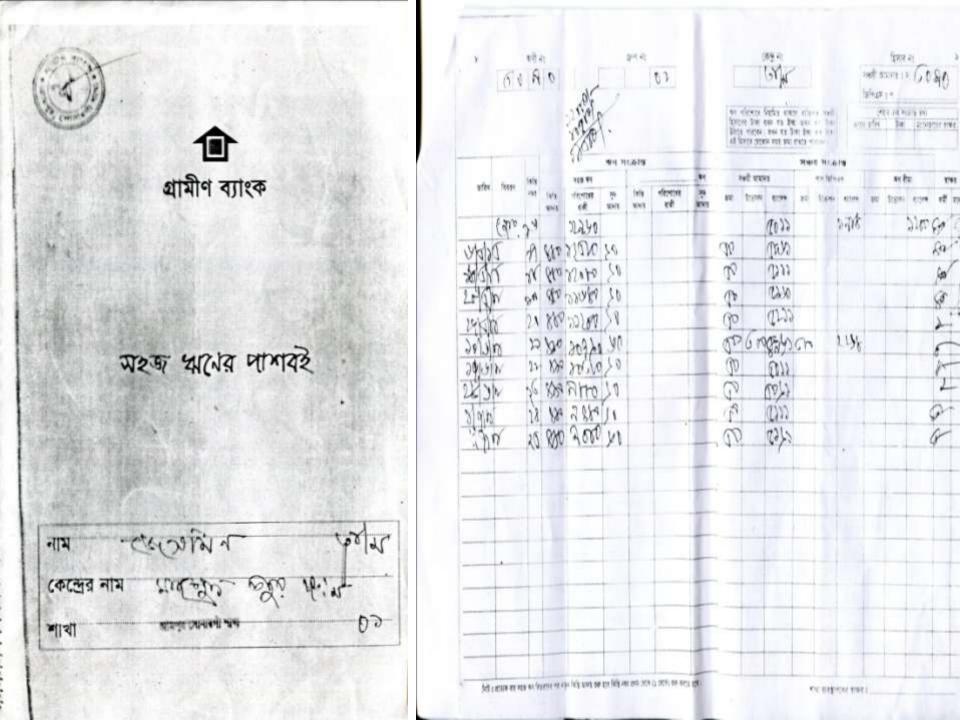

#### **BRIEF BIO OF THE PROPOSED NOBIN UDYOKTA**

| Name and address                                                                                                                      | :   | <b>Md. Jahidul Islam</b><br>Vill: Vayela, Union: Vulta, Post: Vulta-1462, Upazila:<br>Rupganj, District: Narayanganj.                                                                              |
|---------------------------------------------------------------------------------------------------------------------------------------|-----|----------------------------------------------------------------------------------------------------------------------------------------------------------------------------------------------------|
| Age                                                                                                                                   | :   | 28 Years                                                                                                                                                                                           |
| Marital status                                                                                                                        | :   | Married                                                                                                                                                                                            |
| Children                                                                                                                              | :   | 01 (one) Son                                                                                                                                                                                       |
| No. of siblings:                                                                                                                      | :   | 2 (two) Brothers                                                                                                                                                                                   |
| Parent's and GB related Info:<br>(i) Who is GB member<br>(ii) Mother's name<br>(iii) Father's name<br>(iv) GB member's info           |     | Mother<br>✓ Father<br>Mst. Jesmin<br>Md. Abu Syed<br><i>Branch</i> : Jampur, Araihazar, Narayanganj<br><i>Centre</i> # 31/mo<br><i>Loan no.: 3090,</i> Member since 2011<br>First Ioan: Tk. 10,000 |
| Further Information:<br>(v) Who pays GB loan installment<br>(vi) Mobile lady<br>(vii) Grameen Education Loan<br>(viii) Any other loan | : : | Existing Ioan: Tk. 20,000, Outstanding Loan: 18,650<br>Entrepreneur's brother<br>No<br>Nil<br>Nil                                                                                                  |

# BRIEF HISTORY OF GB LOAN UTILIZATION BY FAMILY

- Mst. Jesmin is a GB member since 2011, at first she took GB loan BDT 10,000 (ten thousand).
- Gradually she took GB loan several times and utilized it for building house, purchasing cows, mortgaging 10 (ten) decimal land and assisting her younger son in his business.
- Finally GB loan helped her to improve her economic condition and livelihood.