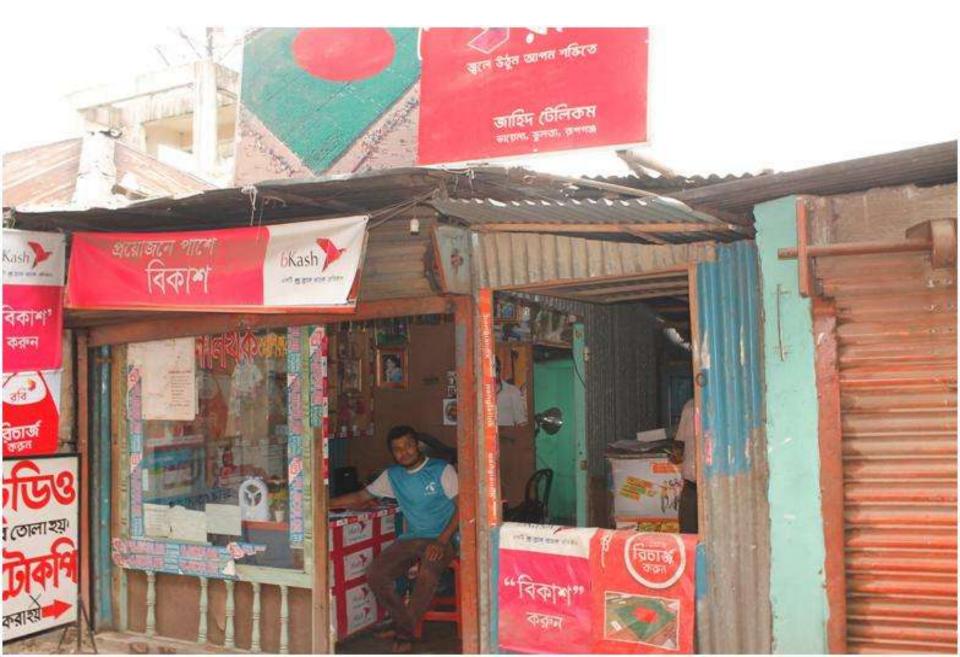

# **PROPOSED NOBIN UDYOKTA BUSINESS INFO**

| Business Name                                                                                                                                                                                                                                             | : | Jahid Digital Studio & telecom                                                                                                                                                                   |
|-----------------------------------------------------------------------------------------------------------------------------------------------------------------------------------------------------------------------------------------------------------|---|--------------------------------------------------------------------------------------------------------------------------------------------------------------------------------------------------|
| Address/ Location                                                                                                                                                                                                                                         | : | Vayela bazar, Vulta, Rupganj, Narayanganj.                                                                                                                                                       |
| Total Investment in BDT                                                                                                                                                                                                                                   | : | Tk. 373,000                                                                                                                                                                                      |
| Financing                                                                                                                                                                                                                                                 | : | Self Tk. 273,000 (from existing business)<br>Required Investment Tk. 100,000 (as equity)                                                                                                         |
| Present salary/drawings from business                                                                                                                                                                                                                     | • | Taka 7,000 (seven thousand)                                                                                                                                                                      |
| Proposed Salary (estimates)                                                                                                                                                                                                                               | : | Taka 10,000 (ten thousand)                                                                                                                                                                       |
| <ul> <li>Proposed Business</li> <li>Implementation Plan</li> <li>(i) % of present gross profit<br/>margin</li> <li>(ii) Estimated % of proposed<br/>gross profit margin</li> <li>(iii) In future risk mgt. plan<br/>(from fire, disaster etc.)</li> </ul> | : | On products 30%, Studio activities 80%, flexoload 100%,<br>bkash and DBBL mobile banking 100%.<br>On products 30%, Studio activities 80%, flexoload 100%,<br>bkash and DBBL mobile banking 100%. |