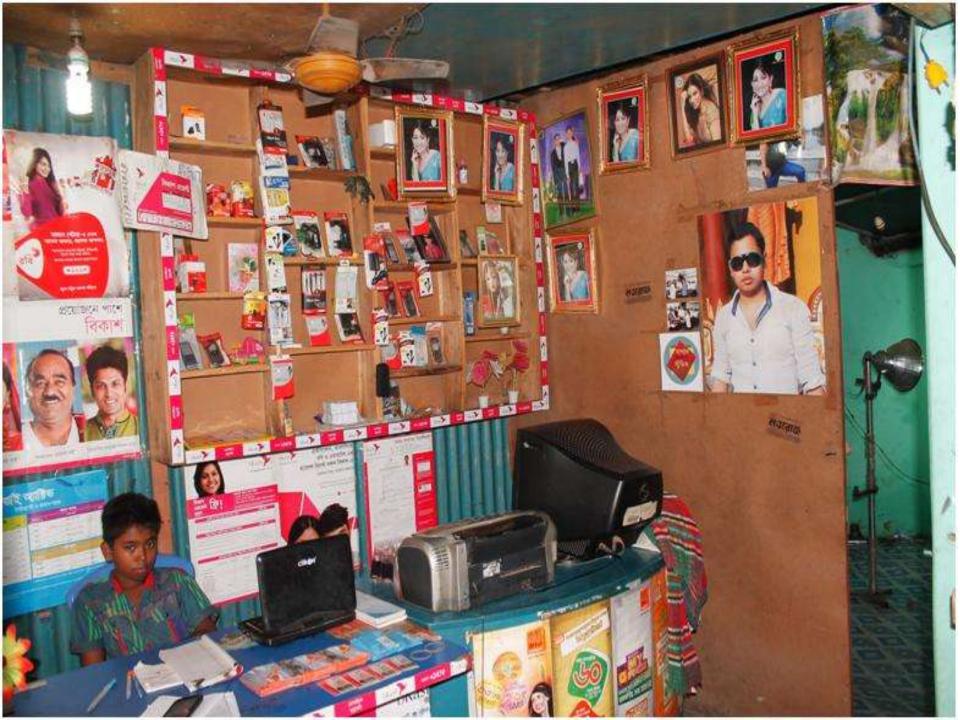

# **PROPOSED NOBIN UDYOKTA BUSINESS INFO**

| Business Name                                                                                                                                                                                                                                             | : | Jahid Digital Studio & telecom                                                                                                                                                                   |
|-----------------------------------------------------------------------------------------------------------------------------------------------------------------------------------------------------------------------------------------------------------|---|--------------------------------------------------------------------------------------------------------------------------------------------------------------------------------------------------|
| Address/ Location                                                                                                                                                                                                                                         | : | Vayela bazar, Vulta, Rupganj, Narayanganj.                                                                                                                                                       |
| Total Investment in BDT                                                                                                                                                                                                                                   | : | Tk. 373,000                                                                                                                                                                                      |
| Financing                                                                                                                                                                                                                                                 | : | Self Tk. 273,000 (from existing business)<br>Required Investment Tk. 100,000 (as equity)                                                                                                         |
| Present salary/drawings from business                                                                                                                                                                                                                     | • | Taka 7,000 (seven thousand)                                                                                                                                                                      |
| Proposed Salary (estimates)                                                                                                                                                                                                                               | : | Taka 10,000 (ten thousand)                                                                                                                                                                       |
| <ul> <li>Proposed Business</li> <li>Implementation Plan</li> <li>(i) % of present gross profit<br/>margin</li> <li>(ii) Estimated % of proposed<br/>gross profit margin</li> <li>(iii) In future risk mgt. plan<br/>(from fire, disaster etc.)</li> </ul> | : | On products 30%, Studio activities 80%, flexoload 100%,<br>bkash and DBBL mobile banking 100%.<br>On products 30%, Studio activities 80%, flexoload 100%,<br>bkash and DBBL mobile banking 100%. |