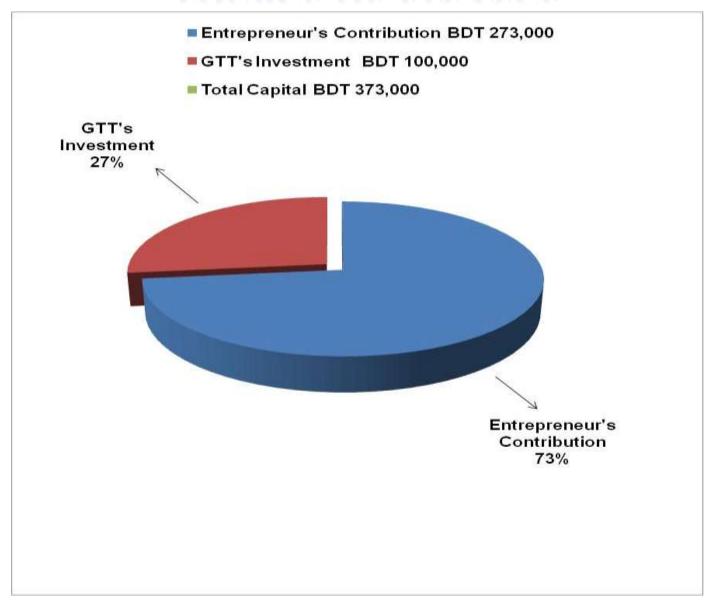

# **PRESENT & PROPOSED INVESTMENT BREAKDOWN**

| Particulars                                                                                                  |                                                      |         | Proposed<br>(BDT) | Total<br>(BDT) |  |
|--------------------------------------------------------------------------------------------------------------|------------------------------------------------------|---------|-------------------|----------------|--|
| Existing                                                                                                     | Proposed                                             | - (BDT) |                   |                |  |
| Investment in products (mobile<br>cashing, head phone, card reader,<br>photo paper, photo frame and SIM etc) | Mobile charger, battery, head phone and screen paper | 10,894  | 40,000            | 50,894         |  |
| Investment in bkash and DBBL mobile                                                                          | banking                                              | 100,000 | 60,000            | 160,000        |  |
| Investment in flexiload                                                                                      |                                                      | 16,000  |                   | 16,000         |  |
| Investment in Machineries (computer, machine, pen drive, photocopy machin                                    | -                                                    | 65,550  |                   | 65,550         |  |
| Cash in hand                                                                                                 |                                                      | 3,106   |                   | 3,106          |  |
| Debtors                                                                                                      |                                                      | 14,800  |                   | 14,800         |  |
| Decoration (fixture and fittings)                                                                            |                                                      | 12,650  |                   | 12,650         |  |
| Advance for shop                                                                                             |                                                      | 50,000  |                   | 50,000         |  |
| Total Ca                                                                                                     | pital                                                | 273,000 | 100,000           | 373,000        |  |

### SOURCE OF FINANCE