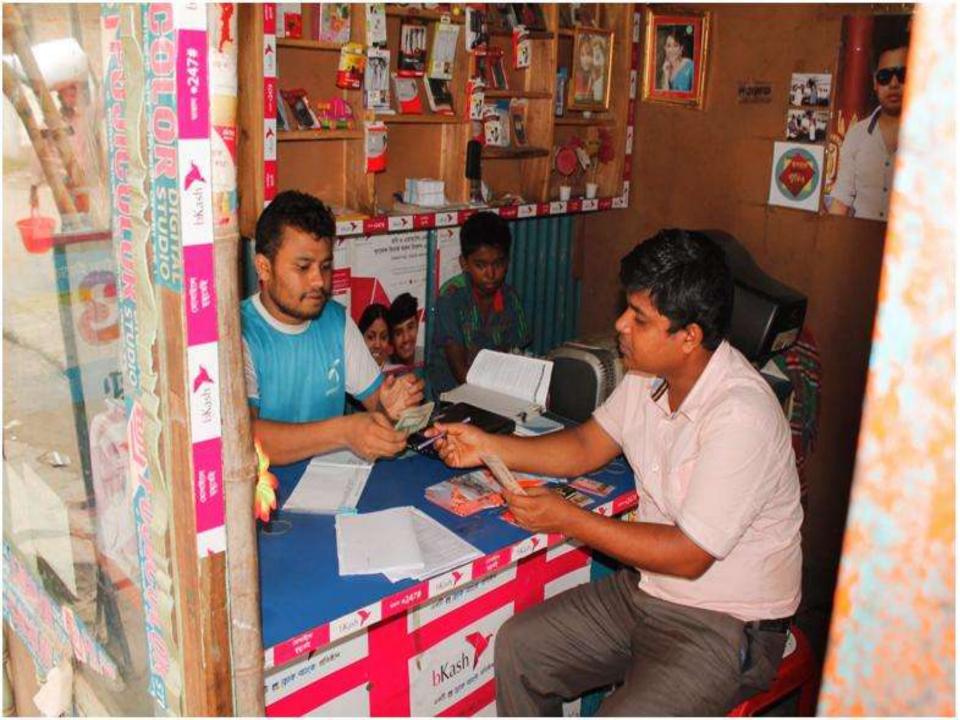

Proposed NU Business Name : Jahid Digital Studio & telecom Business Category: Telecom and IT Support

# **PROPOSED NOBIN UDYOKTA BUSINESS INFO**

| Business Name                                                                                                                                                                                                                                             | : | Jahid Digital Studio & telecom                                                                                                                                                                   |
|-----------------------------------------------------------------------------------------------------------------------------------------------------------------------------------------------------------------------------------------------------------|---|--------------------------------------------------------------------------------------------------------------------------------------------------------------------------------------------------|
| Address/ Location                                                                                                                                                                                                                                         | : | Vayela bazar, Vulta, Rupganj, Narayanganj.                                                                                                                                                       |
| Total Investment in BDT                                                                                                                                                                                                                                   | : | Tk. 373,000                                                                                                                                                                                      |
| Financing                                                                                                                                                                                                                                                 | : | Self Tk. 273,000 (from existing business)<br>Required Investment Tk. 100,000 (as equity)                                                                                                         |
| Present salary/drawings from business                                                                                                                                                                                                                     | • | Taka 7,000 (seven thousand)                                                                                                                                                                      |
| Proposed Salary (estimates)                                                                                                                                                                                                                               | : | Taka 10,000 (ten thousand)                                                                                                                                                                       |
| <ul> <li>Proposed Business</li> <li>Implementation Plan</li> <li>(i) % of present gross profit<br/>margin</li> <li>(ii) Estimated % of proposed<br/>gross profit margin</li> <li>(iii) In future risk mgt. plan<br/>(from fire, disaster etc.)</li> </ul> | : | On products 30%, Studio activities 80%, flexoload 100%,<br>bkash and DBBL mobile banking 100%.<br>On products 30%, Studio activities 80%, flexoload 100%,<br>bkash and DBBL mobile banking 100%. |