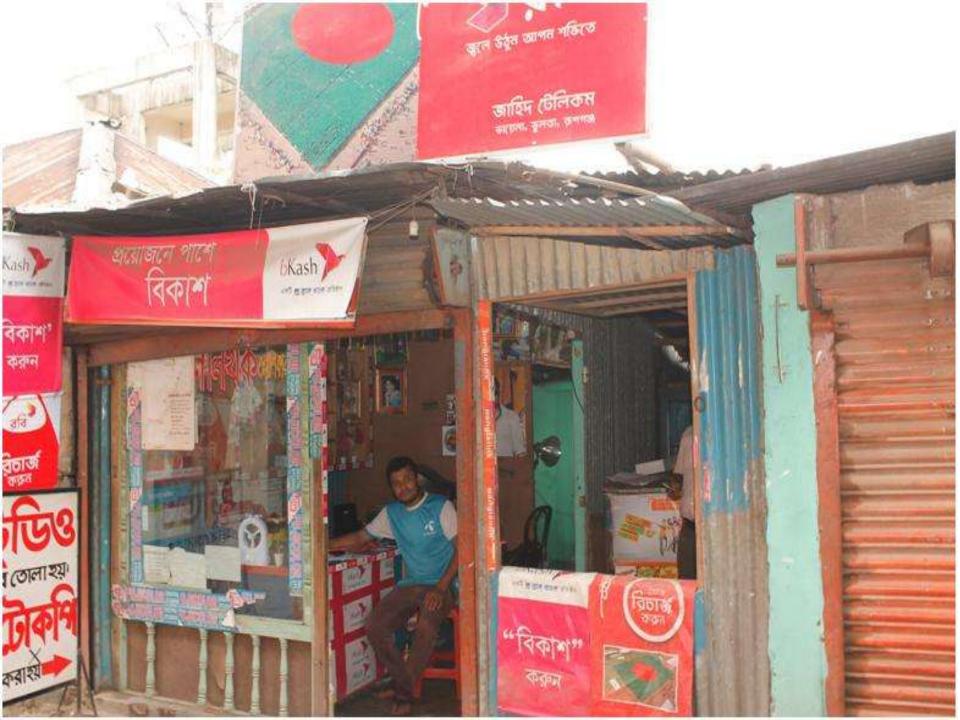

# **PROPOSED NOBIN UDYOKTA BUSINESS INFO**

| Business Name                                                                                                                                                                                                                                             | : | Jahid Digital Studio & telecom                                                                                                                                                                   |
|-----------------------------------------------------------------------------------------------------------------------------------------------------------------------------------------------------------------------------------------------------------|---|--------------------------------------------------------------------------------------------------------------------------------------------------------------------------------------------------|
| Address/ Location                                                                                                                                                                                                                                         | : | Vayela bazar, Vulta, Rupganj, Narayanganj.                                                                                                                                                       |
| Total Investment in BDT                                                                                                                                                                                                                                   | : | Tk. 373,000                                                                                                                                                                                      |
| Financing                                                                                                                                                                                                                                                 | : | Self Tk. 273,000 (from existing business)<br>Required Investment Tk. 100,000 (as equity)                                                                                                         |
| Present salary/drawings from business                                                                                                                                                                                                                     | • | Taka 7,000 (seven thousand)                                                                                                                                                                      |
| Proposed Salary (estimates)                                                                                                                                                                                                                               | : | Taka 10,000 (ten thousand)                                                                                                                                                                       |
| <ul> <li>Proposed Business</li> <li>Implementation Plan</li> <li>(i) % of present gross profit<br/>margin</li> <li>(ii) Estimated % of proposed<br/>gross profit margin</li> <li>(iii) In future risk mgt. plan<br/>(from fire, disaster etc.)</li> </ul> | : | On products 30%, Studio activities 80%, flexoload 100%,<br>bkash and DBBL mobile banking 100%.<br>On products 30%, Studio activities 80%, flexoload 100%,<br>bkash and DBBL mobile banking 100%. |