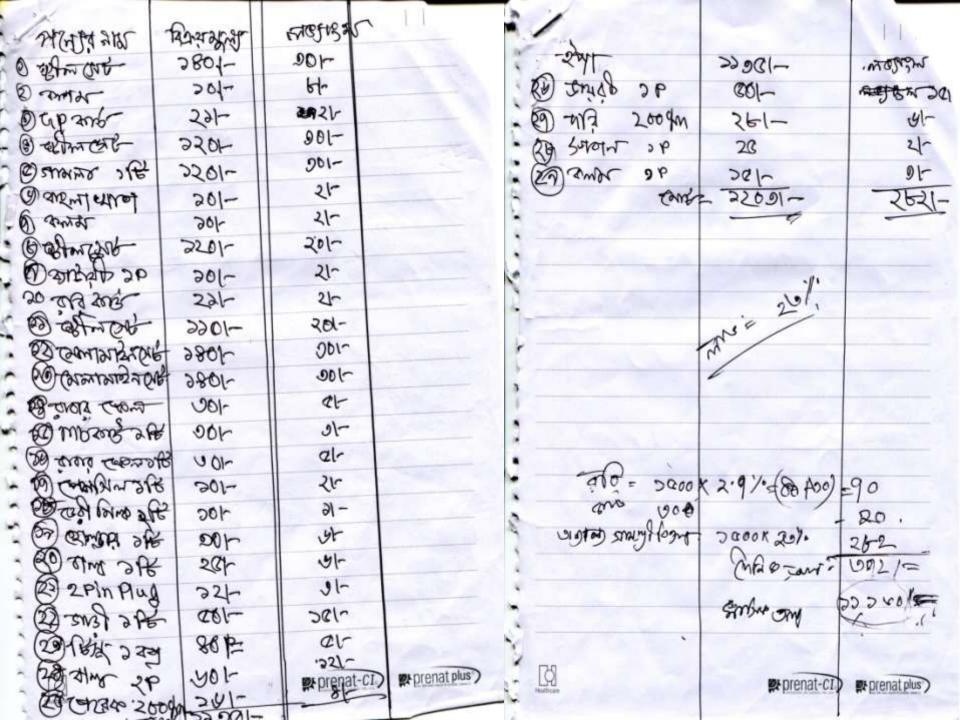

### INFO ON EXISTING BUSINESS OPERATIONS

| Doutionland                                  |       | EB (BDT) |         |  |  |  |
|----------------------------------------------|-------|----------|---------|--|--|--|
| Particulars                                  | Daily | Monthly  | Yearly  |  |  |  |
| Sales income from products                   | 1,500 | 42,000   | 504,000 |  |  |  |
| Commission from flexiload                    | 54    | 1,512    | 18,144  |  |  |  |
| Total Sales income (A)                       | 1,554 | 43,512   | 522,144 |  |  |  |
| Less: Cost of Sales (B)                      | 1,200 | 33,600   | 403,200 |  |  |  |
| Gross Profit (C) [C=(A-B)]                   | 354   | 9,912    | 118,944 |  |  |  |
| Less: Operating Cost:                        |       |          |         |  |  |  |
| Electricity bill                             |       | 300      | 3,600   |  |  |  |
| Generator bill                               |       | 150      | 1,800   |  |  |  |
| Shop rent                                    |       | 1,000    | 12,000  |  |  |  |
| Mobile bill                                  |       | 600      | 7,200   |  |  |  |
| Conveyance                                   |       | 1,050    | 12,600  |  |  |  |
| Present Salary (Self)                        |       | 3,000    | 36,000  |  |  |  |
| Other Cost (stationary & Entertainment etc.) |       | 1,300    | 15,600  |  |  |  |
| Non Cash Item:                               |       |          |         |  |  |  |
| Depreciation Expenses                        |       | 425      | 5,100   |  |  |  |
| Total Operating Cost (D)                     |       | 7,825    | 93,900  |  |  |  |
| Net Profit (C-D):                            |       | 2,087    | 25,044  |  |  |  |

#### PRESENT & PROPOSED INVESTMENT BREAKDOWN

| Particulars                                                                                                                   |                                                                                   |        | Proposed<br>(BDT) | Total<br>(BDT) |  |
|-------------------------------------------------------------------------------------------------------------------------------|-----------------------------------------------------------------------------------|--------|-------------------|----------------|--|
| Existing                                                                                                                      | Proposed                                                                          | (BDT)  |                   |                |  |
| Investment in products (Stationary item, cosmetics item, electronics item, crockeries item, hardware item, grocery item etc.) | Investment in products (Electronics item, Hardware item and Stationary item etc.) | 55,900 | 70,000            | 125,900        |  |
| Investment in flexi load                                                                                                      |                                                                                   | 9,000  | -                 | 9,000          |  |
| Investment in Machineries (digital scal, fan and meter etc.)                                                                  | Investment in Machineries (Refrigerator- 01)                                      | 7,000  | 30,000            | 37,000         |  |
| Mobile set for flexiload-01 piece                                                                                             |                                                                                   |        | -                 | 1,500          |  |
| Cash in hand                                                                                                                  |                                                                                   |        | -                 | 3,730          |  |
| Creditors                                                                                                                     |                                                                                   |        | -                 | (11,200)       |  |
| GB Outstanding Loan                                                                                                           |                                                                                   |        | -                 | (18,680)       |  |
| Advance for Shop                                                                                                              |                                                                                   |        | -                 | 40,000         |  |
| Decoration (fixture and fittings)                                                                                             |                                                                                   |        | -                 | 38,250         |  |
| Total Capital                                                                                                                 |                                                                                   |        | 100,000           | 225,500        |  |