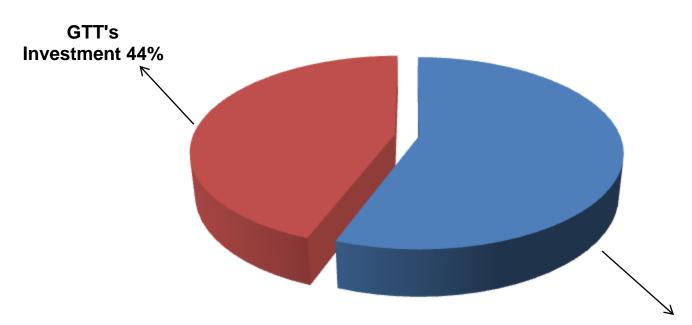

### SOURCE OF FINANCE

- Entrepreneur's Contribution BDT 125,500
- GTT's Investment BDT 100,000
- Total Capital BDT 225,500

Entrepreneur's Contribution 56%