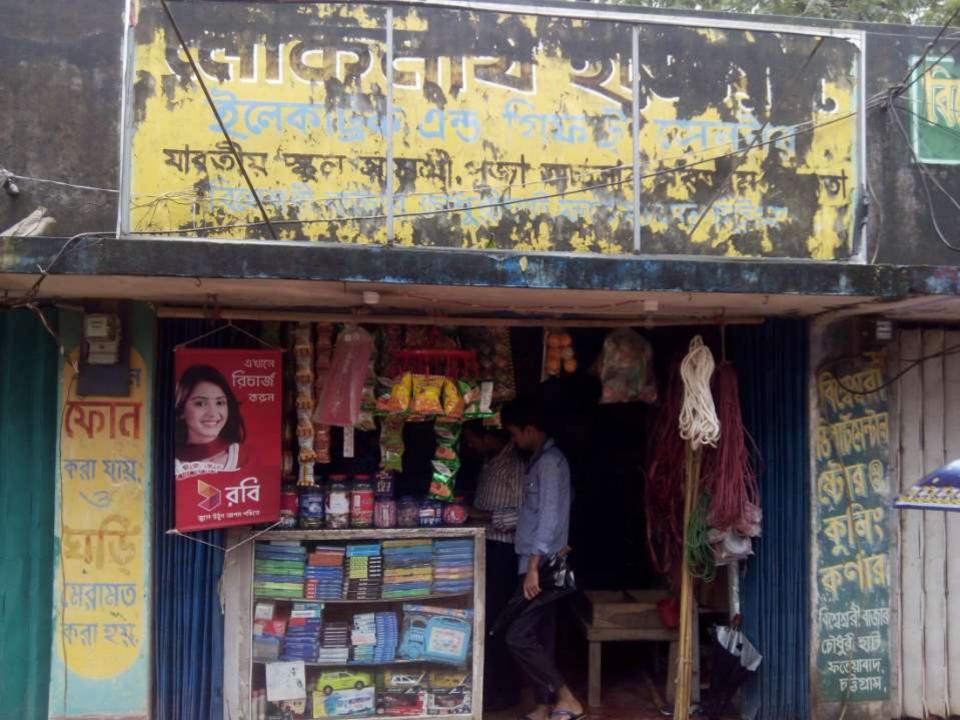

## PROPOSED NOBIN UDYOKTA BUSINESS INFO

| Business Name                                                | : | Lokonath Hardware & Stationary                                                        |
|--------------------------------------------------------------|---|---------------------------------------------------------------------------------------|
| Address/ Location                                            | : | Bonikpara foteyabad, Hathazari, Chittagong.                                           |
| Total Investment in BDT                                      | : | Tk. 225,500                                                                           |
| Financing                                                    | : | Self Tk. 125,500 (from existing business) Required Investment Tk. 100,000 (as equity) |
| Present salary/drawings from business                        | : | Taka 3,000 (Three thousand)                                                           |
| Proposed Salary (estimates)                                  | : | Taka 4,000 (Four thousand)                                                            |
| Proposed Business<br>Implementation Plan                     |   |                                                                                       |
| (i) % of present gross profit margin                         | : | On products 20% and Flexi load 100%.                                                  |
| (ii) Estimated % of proposed gross profit margin             | : | On products 20% and Flexi load 100%.                                                  |
| (iii) In future risk mgt. plan<br>(from fire, disaster etc.) | : |                                                                                       |

### INFO ON EXISTING BUSINESS OPERATIONS

| Doutionland                                  |       | EB (BDT) |         |  |  |  |
|----------------------------------------------|-------|----------|---------|--|--|--|
| Particulars                                  | Daily | Monthly  | Yearly  |  |  |  |
| Sales income from products                   | 1,500 | 42,000   | 504,000 |  |  |  |
| Commission from flexiload                    | 54    | 1,512    | 18,144  |  |  |  |
| Total Sales income (A)                       | 1,554 | 43,512   | 522,144 |  |  |  |
| Less: Cost of Sales (B)                      | 1,200 | 33,600   | 403,200 |  |  |  |
| Gross Profit (C) [C=(A-B)]                   | 354   | 9,912    | 118,944 |  |  |  |
| Less: Operating Cost:                        |       |          |         |  |  |  |
| Electricity bill                             |       | 300      | 3,600   |  |  |  |
| Generator bill                               |       | 150      | 1,800   |  |  |  |
| Shop rent                                    |       | 1,000    | 12,000  |  |  |  |
| Mobile bill                                  |       | 600      | 7,200   |  |  |  |
| Conveyance                                   |       | 1,050    | 12,600  |  |  |  |
| Present Salary (Self)                        |       | 3,000    | 36,000  |  |  |  |
| Other Cost (stationary & Entertainment etc.) |       | 1,300    | 15,600  |  |  |  |
| Non Cash Item:                               |       |          |         |  |  |  |
| Depreciation Expenses                        |       | 425      | 5,100   |  |  |  |
| Total Operating Cost (D)                     |       | 7,825    | 93,900  |  |  |  |
| Net Profit (C-D):                            |       | 2,087    | 25,044  |  |  |  |