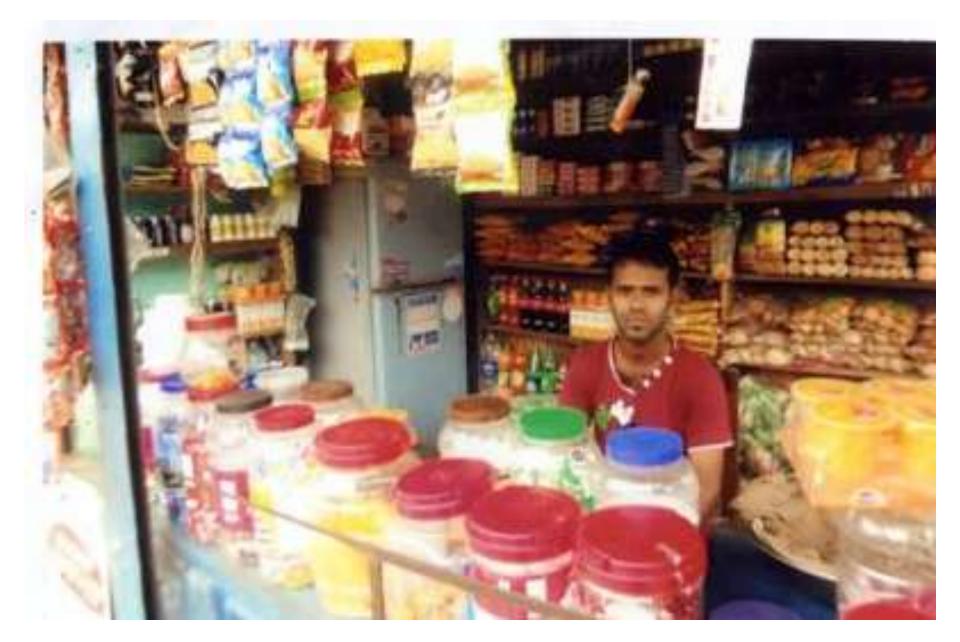

## PROPOSED NOBIN UDYOKTA BUSINESS INFO

| Business Name                                                | : | Sharmin Confectionary                                                                 |
|--------------------------------------------------------------|---|---------------------------------------------------------------------------------------|
| Address/ Location                                            | : | Kalkhorpar, Adorsho Sadar, Comilla                                                    |
| Total Investment in BDT                                      | : | Tk. 216,000                                                                           |
| Financing                                                    | : | Self Tk. 116,000 (from existing business) Required Investment Tk. 100,000 (as equity) |
| Present salary/drawings from business                        | • | Taka 6,000 (six thousand)                                                             |
| Proposed Salary (estimates)                                  |   | Taka 6,000 (six thousand)                                                             |
| Proposed Business<br>Implementation Plan                     |   |                                                                                       |
| (i) % of present gross profit margin                         | : | On products 12%.                                                                      |
| (ii) Estimated % of proposed gross profit margin             | : | On products 12%.                                                                      |
| (iii) In future risk mgt. plan<br>(from fire, disaster etc.) | : |                                                                                       |

#### PRESENT & PROPOSED INVESTMENT BREAKDOWN

| Particulars                                                | Existing Business (BDT) | Proposed<br>(BDT) | Total<br>(BDT) |        |
|------------------------------------------------------------|-------------------------|-------------------|----------------|--------|
| Existing                                                   | Existing Proposed       |                   |                |        |
| Investment in products (confectionary item and bakery      | Confectionary item      |                   |                |        |
| item etc)                                                  |                         | 26,193            | 30,000         | 56,193 |
| Investment in Machineries (refrigerator, bulb and fan etc) | Refrigerator            | 32,400            | 40,000         | 72,400 |
| Cash in hand                                               |                         | 2,167             |                | 2,167  |
| Decoration (fixture and fittings)                          | 5,240                   | 30,000            | 35,240         |        |
| Advance for shop                                           | 50,000                  |                   | 50,000         |        |
| Total Capita                                               | 116,000                 | 100,000           | 216,000        |        |