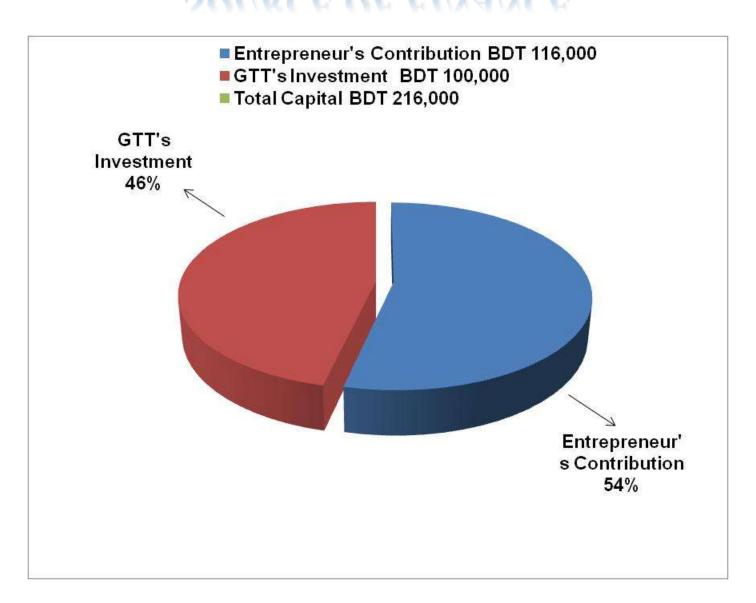

#### PRESENT & PROPOSED INVESTMENT BREAKDOWN

| Particulars                                                | Existing Business (BDT) | Proposed<br>(BDT) | Total<br>(BDT) |        |
|------------------------------------------------------------|-------------------------|-------------------|----------------|--------|
| Existing                                                   | Existing Proposed       |                   |                |        |
| Investment in products (confectionary item and bakery      | Confectionary item      |                   |                |        |
| item etc)                                                  |                         | 26,193            | 30,000         | 56,193 |
| Investment in Machineries (refrigerator, bulb and fan etc) | Refrigerator            | 32,400            | 40,000         | 72,400 |
| Cash in hand                                               |                         | 2,167             |                | 2,167  |
| Decoration (fixture and fittings)                          | 5,240                   | 30,000            | 35,240         |        |
| Advance for shop                                           | 50,000                  |                   | 50,000         |        |
| Total Capita                                               | 116,000                 | 100,000           | 216,000        |        |