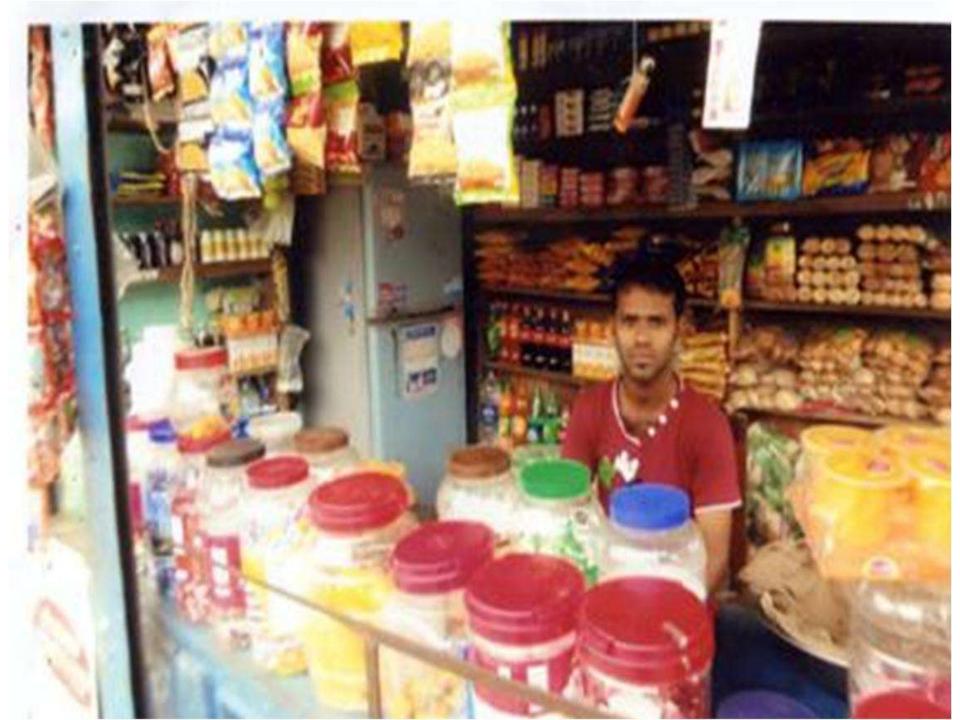

## PROPOSED NOBIN UDYOKTA BUSINESS INFO

| Business Name                                                | : | Sharmin Confectionary                                                                 |
|--------------------------------------------------------------|---|---------------------------------------------------------------------------------------|
| Address/ Location                                            | : | Kalkhorpar, Adorsho Sadar, Comilla                                                    |
| Total Investment in BDT                                      | : | Tk. 216,000                                                                           |
| Financing                                                    | : | Self Tk. 116,000 (from existing business) Required Investment Tk. 100,000 (as equity) |
| Present salary/drawings from business                        | • | Taka 6,000 (six thousand)                                                             |
| Proposed Salary (estimates)                                  |   | Taka 6,000 (six thousand)                                                             |
| Proposed Business<br>Implementation Plan                     |   |                                                                                       |
| (i) % of present gross profit margin                         | : | On products 12%.                                                                      |
| (ii) Estimated % of proposed gross profit margin             | : | On products 12%.                                                                      |
| (iii) In future risk mgt. plan<br>(from fire, disaster etc.) | : |                                                                                       |

#### PRESENT & PROPOSED INVESTMENT BREAKDOWN

| Particulars                                                | Existing Business (BDT) | Proposed<br>(BDT) | Total<br>(BDT) |        |
|------------------------------------------------------------|-------------------------|-------------------|----------------|--------|
| Existing                                                   | Existing Proposed       |                   |                |        |
| Investment in products (confectionary item and bakery      | Confectionary item      |                   |                |        |
| item etc)                                                  |                         | 26,193            | 30,000         | 56,193 |
| Investment in Machineries (refrigerator, bulb and fan etc) | Refrigerator            | 32,400            | 40,000         | 72,400 |
| Cash in hand                                               |                         | 2,167             |                | 2,167  |
| Decoration (fixture and fittings)                          | 5,240                   | 30,000            | 35,240         |        |
| Advance for shop                                           | 50,000                  |                   | 50,000         |        |
| Total Capita                                               | 116,000                 | 100,000           | 216,000        |        |