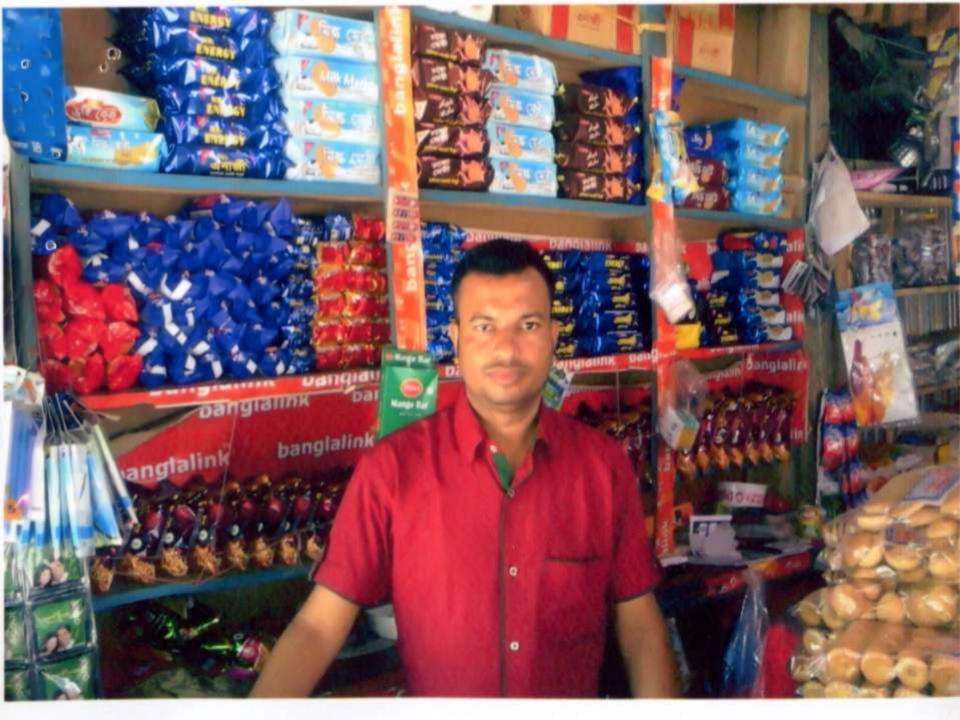

# PROPOSED NOBIN UDYOKTA BUSINESS INFO

| Business Name                                                | : | Ettadi Store                                                                          |
|--------------------------------------------------------------|---|---------------------------------------------------------------------------------------|
| Address/ Location                                            | : | Kalikapur bazar, Burichang, Comilla                                                   |
| Total Investment in BDT                                      | : | Tk. 383,000                                                                           |
| Financing                                                    | : | Self Tk. 283,000 (from existing business) Required Investment Tk. 100,000 (as equity) |
| Present salary/drawings from business                        | : | Taka 6,000 (six thousand)                                                             |
| Proposed Salary (estimates)                                  | : | Taka 6,000 (six thousand)                                                             |
| Proposed Business<br>Implementation Plan                     |   |                                                                                       |
| (i) % of present gross profit margin                         | : | On products 11%.                                                                      |
| (ii) Estimated % of proposed gross profit margin             | : | On products 11%.                                                                      |
| (iii) In future risk mgt. plan<br>(from fire, disaster etc.) | : |                                                                                       |

# Pictures