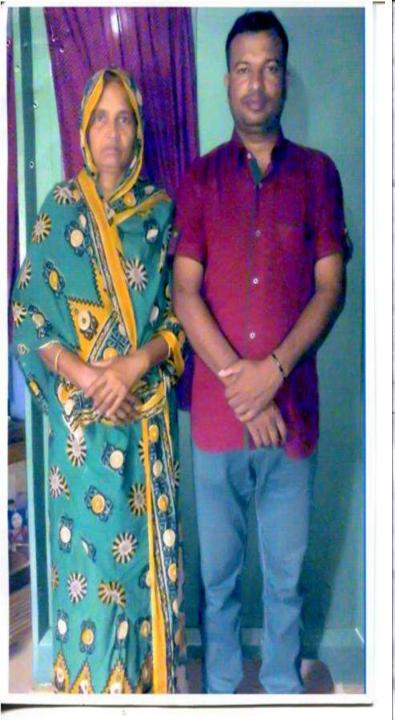

# BRIEF BIO OF THE PROPOSED NOBIN UDYOKTA

| Name and address                 | :   | Md. Shamsu                                         |  |  |
|----------------------------------|-----|----------------------------------------------------|--|--|
|                                  |     | Vill: Anandapur, Union: Baksimul, Post: Kalikapur, |  |  |
|                                  |     | Upazila: Burichang, District: Comilla.             |  |  |
| Age                              | • • | 27 Years                                           |  |  |
| Marital status                   | • • | Married                                            |  |  |
| Children                         | ••  | 4 (four) Daughters                                 |  |  |
| No. of siblings:                 | ••  | 2 (two) Brothers and 1 (one) Sister                |  |  |
| Parent's and GB related Info:    |     |                                                    |  |  |
| (i) Who is GB member             | :   | Mother   ✓ Father                                  |  |  |
| (ii) Mother's name               | :   | Mst. Afroja Begum                                  |  |  |
| (iii) Father's name              | :   | Md. Minto Mia                                      |  |  |
| (iv) GB member's info            | :   | Branch: Sreemantopur, Comilla Centre # 45/mo       |  |  |
|                                  |     | Loan no.:4845/2 , Member since August 17, 2011     |  |  |
|                                  |     | First loan: Tk. 15,000                             |  |  |
|                                  |     | Last Loan: Tk. 200,000, Existing loan: Nil.        |  |  |
| Further Information:             |     |                                                    |  |  |
| (v) Who pays GB loan installment | :   | N/A                                                |  |  |
| (vi) Mobile lady                 | :   | No                                                 |  |  |
| (vii) Grameen Education Loan     | :   | Nil                                                |  |  |
| (viii) Any other loan            | :   | Nil                                                |  |  |

## BRIEF HISTORY OF GB LOAN UTILIZATION BY FAMILY

- Mst. Afroja Begum is a GB member since August 17, 2011, at first she took GB loan BDT 15,000( fifteen thousand).
- Gradually she took GB loan several times and utilized it for purchasing cow, repairing house and assisting her son in business (grocery shop).
- Finally GB loan helped her to improve her economic condition, livelihood and expanding the existing business of her son.

# Pictures