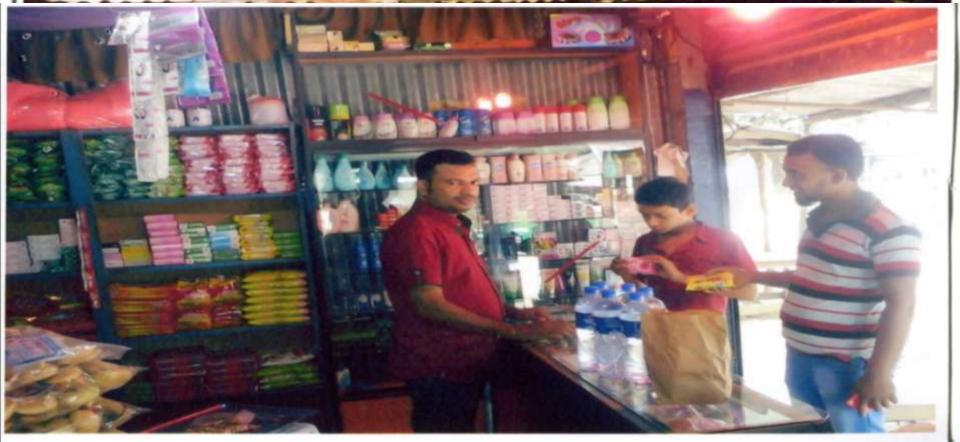

# PROPOSED NOBIN UDYOKTA BUSINESS INFO

| Business Name                                                | : | Ettadi Store                                                                          |
|--------------------------------------------------------------|---|---------------------------------------------------------------------------------------|
| Address/ Location                                            | : | Kalikapur bazar, Burichang, Comilla                                                   |
| Total Investment in BDT                                      | : | Tk. 383,000                                                                           |
| Financing                                                    | : | Self Tk. 283,000 (from existing business) Required Investment Tk. 100,000 (as equity) |
| Present salary/drawings from business                        | : | Taka 6,000 (six thousand)                                                             |
| Proposed Salary (estimates)                                  | : | Taka 6,000 (six thousand)                                                             |
| Proposed Business<br>Implementation Plan                     |   |                                                                                       |
| (i) % of present gross profit margin                         | : | On products 11%.                                                                      |
| (ii) Estimated % of proposed gross profit margin             | : | On products 11%.                                                                      |
| (iii) In future risk mgt. plan<br>(from fire, disaster etc.) | : |                                                                                       |

# Pictures