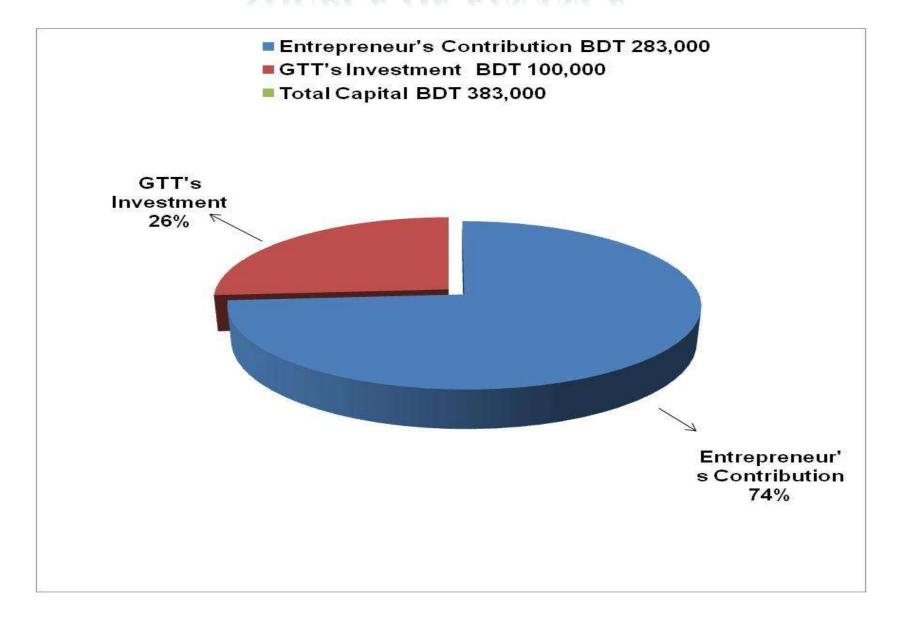

### PRESENT & PROPOSED INVESTMENT BREAKDOWN

| Particulars                                                                                           |                                         |         | Proposed<br>(BDT) | Total<br>(BDT) |
|-------------------------------------------------------------------------------------------------------|-----------------------------------------|---------|-------------------|----------------|
| Existing                                                                                              | Proposed                                |         |                   |                |
| Investment in products (grocery products, confectionary item, stationary item and cosmetics item etc) | Grocery products and confectionary item | 124,002 | 70,000            | 194,002        |
| Investment in Machineries (refrigerator, weight machine, bulb and fan etc)                            | Refrigerator                            | 18,200  | 30,000            | 48,200         |
| Cash in hand                                                                                          |                                         | 2,298   |                   | 2,298          |
| Debtors                                                                                               |                                         |         |                   | 76,000         |
| Creditors                                                                                             |                                         | (500)   |                   | (500)          |
| Decoration (fixture and fittings)                                                                     |                                         |         |                   | 53,000         |
| Advance for shop                                                                                      |                                         | 10,000  |                   | 10,000         |
| Total Capital                                                                                         |                                         |         | 100,000           | 383,000        |

# SOURCE OF FINANCE