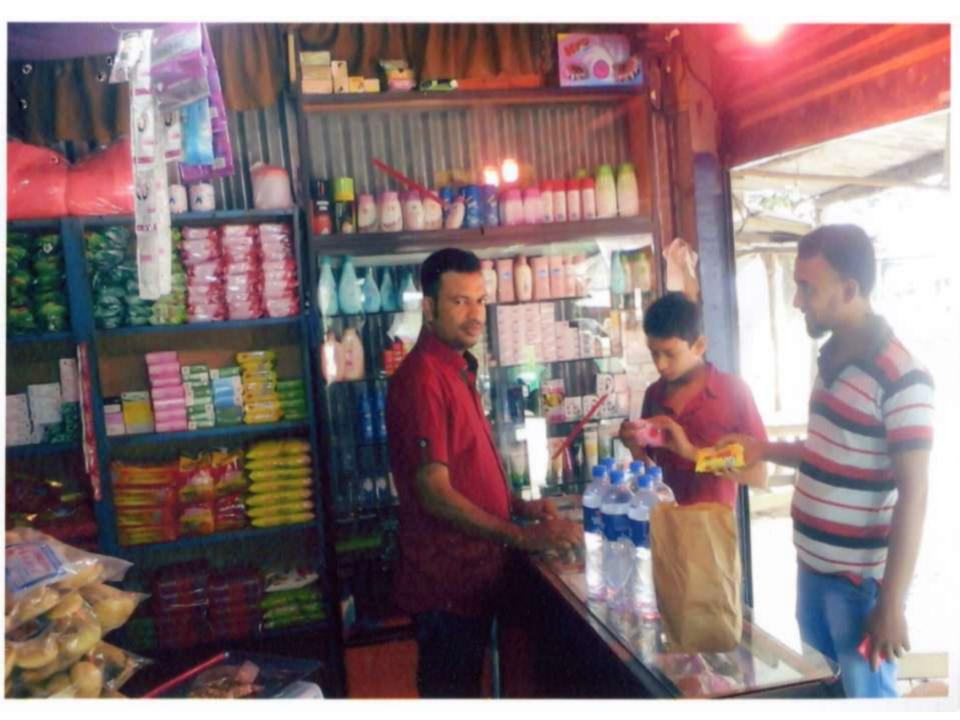

# PROPOSED NOBIN UDYOKTA BUSINESS INFO

| Business Name                                                | : | Ettadi Store                                                                          |
|--------------------------------------------------------------|---|---------------------------------------------------------------------------------------|
| Address/ Location                                            | : | Kalikapur bazar, Burichang, Comilla                                                   |
| Total Investment in BDT                                      | : | Tk. 383,000                                                                           |
| Financing                                                    | : | Self Tk. 283,000 (from existing business) Required Investment Tk. 100,000 (as equity) |
| Present salary/drawings from business                        | : | Taka 6,000 (six thousand)                                                             |
| Proposed Salary (estimates)                                  | : | Taka 6,000 (six thousand)                                                             |
| Proposed Business<br>Implementation Plan                     |   |                                                                                       |
| (i) % of present gross profit margin                         | : | On products 11%.                                                                      |
| (ii) Estimated % of proposed gross profit margin             | : | On products 11%.                                                                      |
| (iii) In future risk mgt. plan<br>(from fire, disaster etc.) | : |                                                                                       |

# Pictures