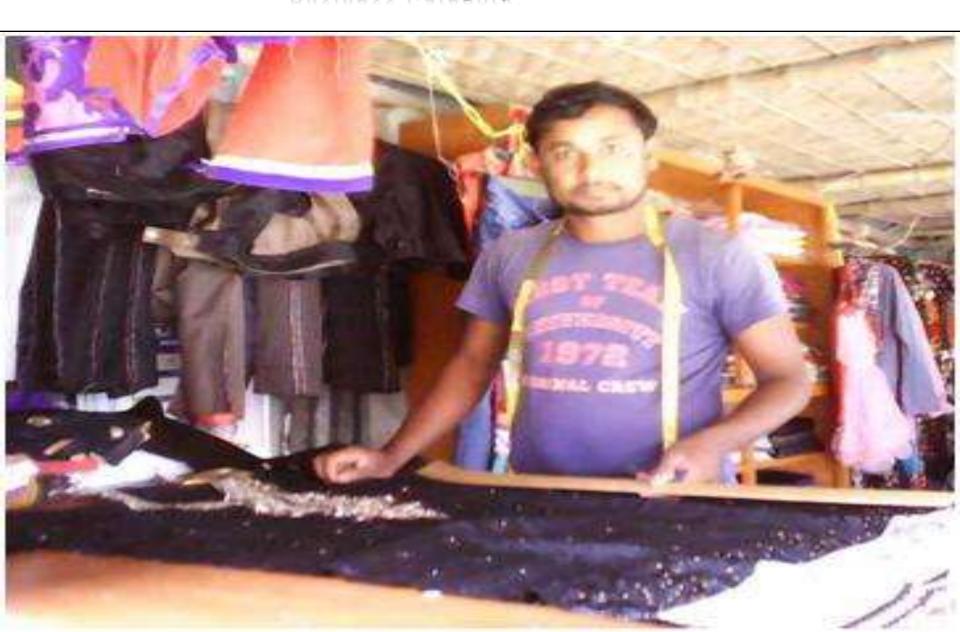

#### Proposed NU Business Name: Dina Bastraloy & Tailor

Business Category: Clothing Footwear & Apparels

### PROPOSED NOBIN UDYOKTA BUSINESS INFO

| Business Name                                                | : | Dina Bastraloy & Tailor                                                               |
|--------------------------------------------------------------|---|---------------------------------------------------------------------------------------|
| Address/ Location                                            | : | Monshir hat, Saghata, Gaibandha.                                                      |
| Total Investment in BDT                                      | : | Tk. 292,000                                                                           |
| Financing                                                    | : | Self Tk. 142,000 (from existing business) Required Investment Tk. 150,000 (as equity) |
| Present salary/drawings from business                        | : | BDT 4,000 (Four thousand)                                                             |
| Proposed Salary                                              | : | BDT 5,000 (Five thousand)                                                             |
| Proposed Business<br>Implementation Plan                     |   |                                                                                       |
| (i) % of present gross profit margin                         | : | From product 20%, tailoring 40%                                                       |
| (ii) Estimated % of proposed gross profit margin             | : | From product 20%, tailoring 40%                                                       |
| (iii) In future risk mgt. plan<br>(from fire, disaster etc.) | : |                                                                                       |