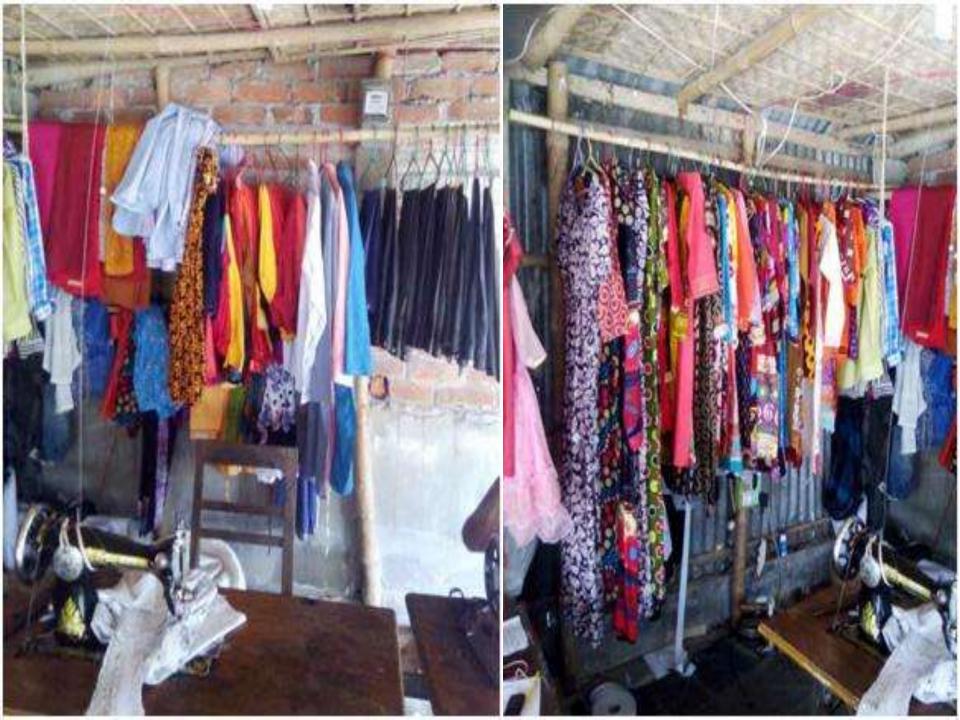

#### Proposed NU Business Name: Dina Bastraloy & Tailor

Business Category: Clothing Footwear & Apparels

### PROPOSED NOBIN UDYOKTA BUSINESS INFO

| Business Name                                                | : | Dina Bastraloy & Tailor                                                               |
|--------------------------------------------------------------|---|---------------------------------------------------------------------------------------|
| Address/ Location                                            | : | Monshir hat, Saghata, Gaibandha.                                                      |
| Total Investment in BDT                                      | : | Tk. 292,000                                                                           |
| Financing                                                    | : | Self Tk. 142,000 (from existing business) Required Investment Tk. 150,000 (as equity) |
| Present salary/drawings from business                        | : | BDT 4,000 (Four thousand)                                                             |
| Proposed Salary                                              | : | BDT 5,000 (Five thousand)                                                             |
| Proposed Business<br>Implementation Plan                     |   |                                                                                       |
| (i) % of present gross profit margin                         | : | From product 20%, tailoring 40%                                                       |
| (ii) Estimated % of proposed gross profit margin             | : | From product 20%, tailoring 40%                                                       |
| (iii) In future risk mgt. plan<br>(from fire, disaster etc.) | : |                                                                                       |