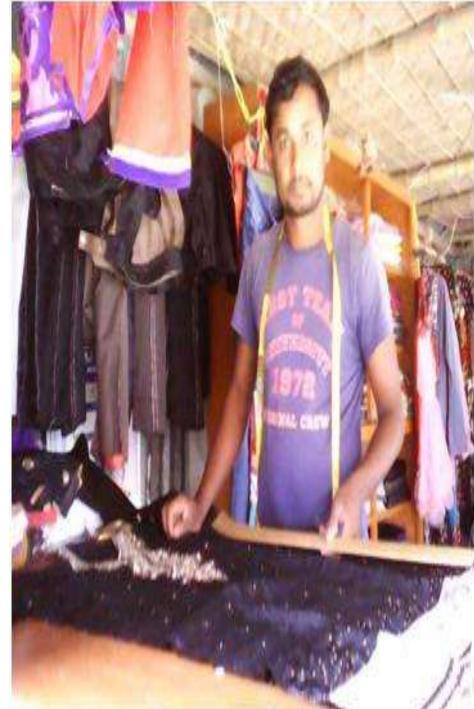

#### Proposed NU Business Name: Dina Bastraloy & Tailor

Business Category: Clothing Footwear & Apparels

### PROPOSED NOBIN UDYOKTA BUSINESS INFO

| Business Name                                                | : | Dina Bastraloy & Tailor                                                               |
|--------------------------------------------------------------|---|---------------------------------------------------------------------------------------|
| Address/ Location                                            | : | Monshir hat, Saghata, Gaibandha.                                                      |
| Total Investment in BDT                                      | : | Tk. 292,000                                                                           |
| Financing                                                    | : | Self Tk. 142,000 (from existing business) Required Investment Tk. 150,000 (as equity) |
| Present salary/drawings from business                        | : | BDT 4,000 (Four thousand)                                                             |
| Proposed Salary                                              | : | BDT 5,000 (Five thousand)                                                             |
| Proposed Business<br>Implementation Plan                     |   |                                                                                       |
| (i) % of present gross profit margin                         | : | From product 20%, tailoring 40%                                                       |
| (ii) Estimated % of proposed gross profit margin             | : | From product 20%, tailoring 40%                                                       |
| (iii) In future risk mgt. plan<br>(from fire, disaster etc.) | : |                                                                                       |