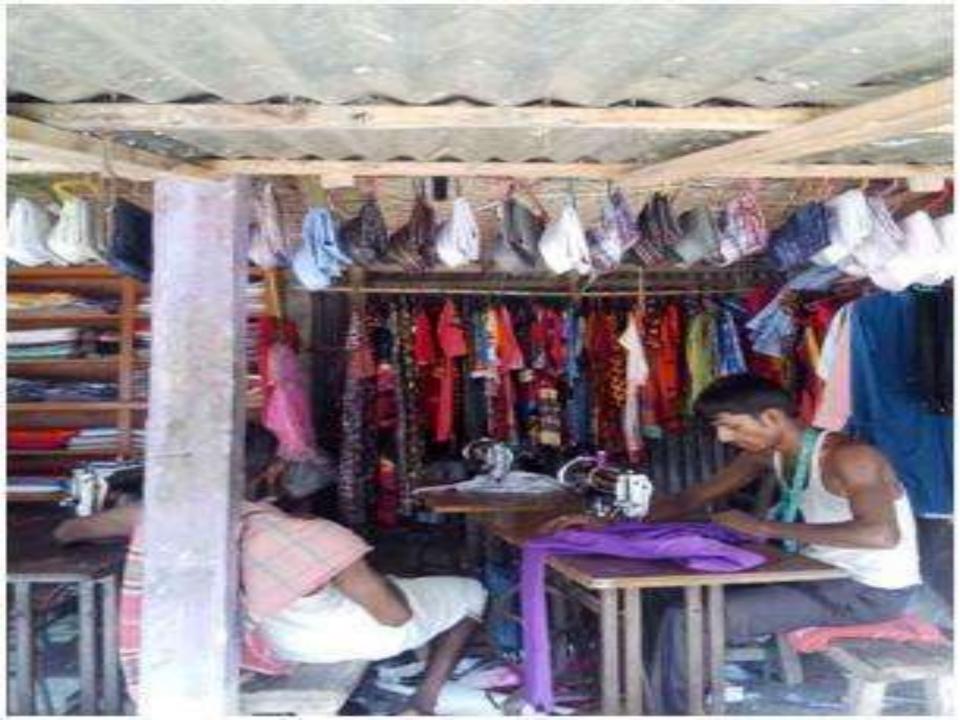

#### Proposed NU Business Name: Dina Bastraloy & Tailor

Business Category: Clothing Footwear & Apparels

### PROPOSED NOBIN UDYOKTA BUSINESS INFO

| Business Name                                                | : | Dina Bastraloy & Tailor                                                               |
|--------------------------------------------------------------|---|---------------------------------------------------------------------------------------|
| Address/ Location                                            | : | Monshir hat, Saghata, Gaibandha.                                                      |
| Total Investment in BDT                                      | : | Tk. 292,000                                                                           |
| Financing                                                    | : | Self Tk. 142,000 (from existing business) Required Investment Tk. 150,000 (as equity) |
| Present salary/drawings from business                        | : | BDT 4,000 (Four thousand)                                                             |
| Proposed Salary                                              | : | BDT 5,000 (Five thousand)                                                             |
| Proposed Business<br>Implementation Plan                     |   |                                                                                       |
| (i) % of present gross profit margin                         | : | From product 20%, tailoring 40%                                                       |
| (ii) Estimated % of proposed gross profit margin             | : | From product 20%, tailoring 40%                                                       |
| (iii) In future risk mgt. plan<br>(from fire, disaster etc.) | : |                                                                                       |

## Strength

- ☐ Present employment:
  - Self: 01 Family: 01 (Father)
  - Others (beyond family): 03 (production basis)
  - Future employment: 0
- ☐ Trade License in his own name;
- ☐ Ownership of business in his own name;
- ☐ Maintains books of record;
- ☐ Family business;
- ☐ working experiences: 2 yrs