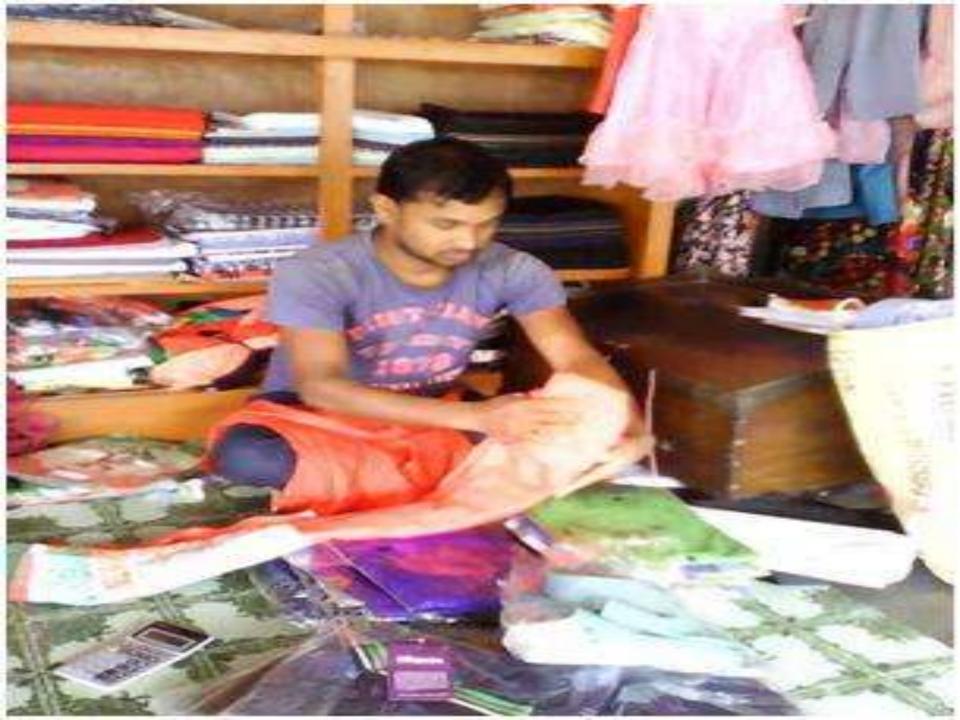

#### Proposed NU Business Name: Dina Bastraloy & Tailor

Business Category: Clothing Footwear & Apparels

### PROPOSED NOBIN UDYOKTA BUSINESS INFO

| Business Name                                                | : | Dina Bastraloy & Tailor                                                               |
|--------------------------------------------------------------|---|---------------------------------------------------------------------------------------|
| Address/ Location                                            | : | Monshir hat, Saghata, Gaibandha.                                                      |
| Total Investment in BDT                                      | : | Tk. 292,000                                                                           |
| Financing                                                    | : | Self Tk. 142,000 (from existing business) Required Investment Tk. 150,000 (as equity) |
| Present salary/drawings from business                        | : | BDT 4,000 (Four thousand)                                                             |
| Proposed Salary                                              | : | BDT 5,000 (Five thousand)                                                             |
| Proposed Business<br>Implementation Plan                     |   |                                                                                       |
| (i) % of present gross profit margin                         | : | From product 20%, tailoring 40%                                                       |
| (ii) Estimated % of proposed gross profit margin             | : | From product 20%, tailoring 40%                                                       |
| (iii) In future risk mgt. plan<br>(from fire, disaster etc.) | : |                                                                                       |