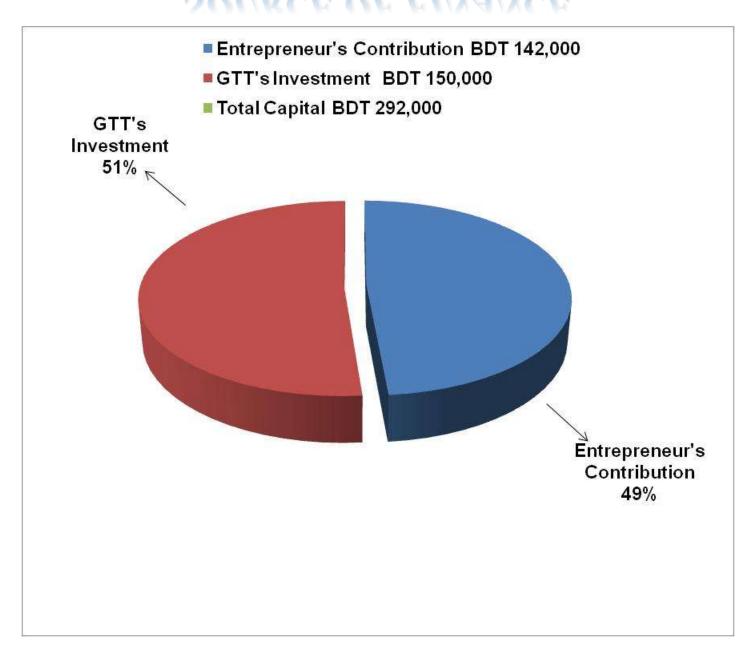

### PRESENT & PROPOSED INVESTMENT BREAKDOWN

| Particula                                                                               |                                                                |                               |                   |                |
|-----------------------------------------------------------------------------------------|----------------------------------------------------------------|-------------------------------|-------------------|----------------|
| Existing                                                                                | Proposed                                                       | Existing<br>Business<br>(BDT) | Proposed<br>(BDT) | Total<br>(BDT) |
| Investment in products (panjabi, shirt pics, pant pics, three pics and gouge cloth etc) | shirt pics, pant pics,<br>lungi, three pics and<br>gouge cloth | 90,439                        | 150,000           | 240,439        |
| Investment in Machineries (pics, scissors-5 pics, bulb ar                               | 20,100                                                         |                               | 20,100            |                |
| Cash in hand                                                                            | 21,761                                                         |                               | 21,761            |                |
| Decoration (fixture and fitting                                                         | ngs)                                                           | 9,700                         |                   | 9,700          |
| Total Cap                                                                               | 142,000                                                        | 150,000                       | 292,000           |                |

### SOURCE OF FINANCE