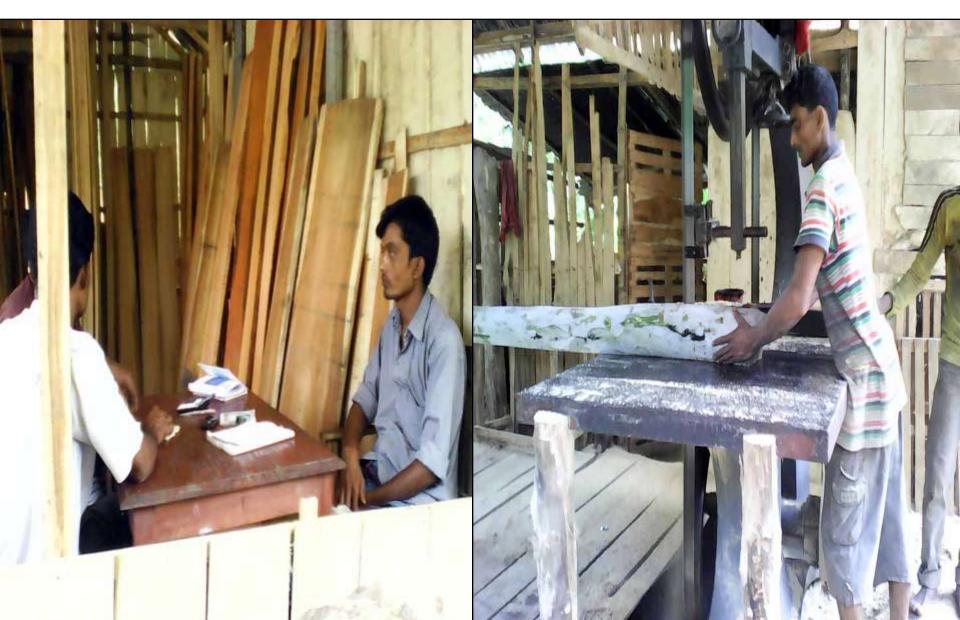

### PROPOSED NOBIN UDYOKTA BUSINESS INFO

| Business Name                                                | : | Maa Karishma Saw Mill                                                                 |
|--------------------------------------------------------------|---|---------------------------------------------------------------------------------------|
| Address/ Location                                            | : | Kochua hat, Saghata, Gaibandha.                                                       |
| Total Investment in BDT                                      | : | Tk. 436,000                                                                           |
| Financing                                                    | : | Self Tk. 286,000 (from existing business) Required Investment Tk. 150,000 (as equity) |
| Present salary/drawings from business                        | : | BDT 6,000 (Six thousand)                                                              |
| Proposed Salary                                              | : | BDT 6,000 (Six thousand)                                                              |
| Proposed Business<br>Implementation Plan                     |   |                                                                                       |
| (i) % of present gross profit margin                         | : | On Products 30%                                                                       |
| (ii) Estimated % of proposed gross profit margin             | : | On Products 30%                                                                       |
| (iii) In future risk mgt. plan<br>(from fire, disaster etc.) | : |                                                                                       |