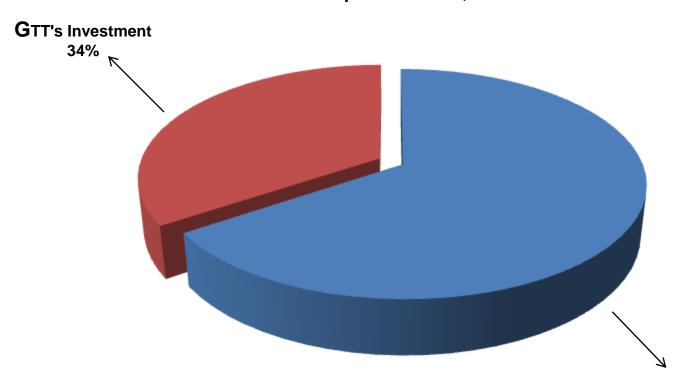

### SOURCE OF FINANCE

- Entrepreneur's Contribution BDT 286,000
- GTT's Investment BDT 150,000
- Total Capital BDT 436,000

Entrepreneur's Contribution 66%