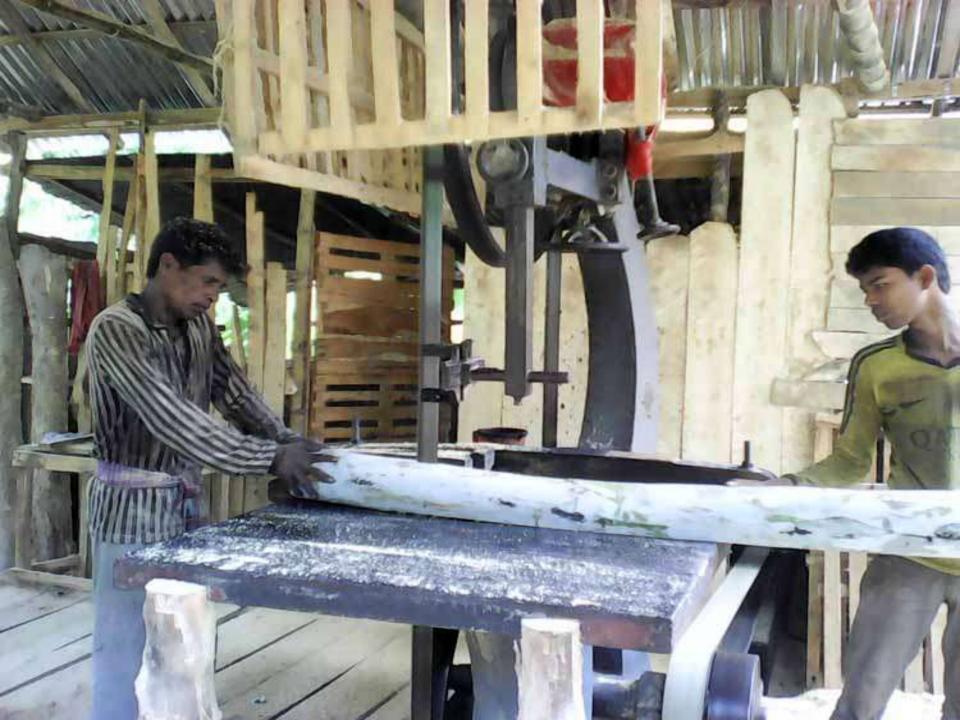

### PROPOSED NOBIN UDYOKTA BUSINESS INFO

| Business Name                                                | : | Maa Karishma Saw Mill                                                                 |
|--------------------------------------------------------------|---|---------------------------------------------------------------------------------------|
| Address/ Location                                            | : | Kochua hat, Saghata, Gaibandha.                                                       |
| Total Investment in BDT                                      | : | Tk. 436,000                                                                           |
| Financing                                                    | : | Self Tk. 286,000 (from existing business) Required Investment Tk. 150,000 (as equity) |
| Present salary/drawings from business                        | : | BDT 6,000 (Six thousand)                                                              |
| Proposed Salary                                              | : | BDT 6,000 (Six thousand)                                                              |
| Proposed Business<br>Implementation Plan                     |   |                                                                                       |
| (i) % of present gross profit margin                         | : | On Products 30%                                                                       |
| (ii) Estimated % of proposed gross profit margin             | : | On Products 30%                                                                       |
| (iii) In future risk mgt. plan<br>(from fire, disaster etc.) | : |                                                                                       |