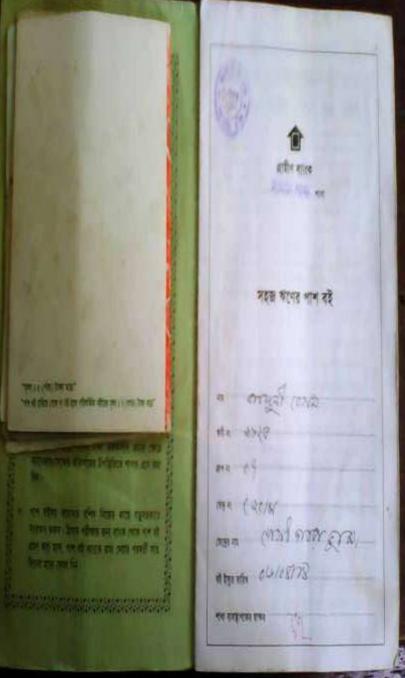

#### লাইসেন্স ফি আদায় রেজিষ্টার

|                                               | ইউপি ফরম-১৩                                     |
|-----------------------------------------------|-------------------------------------------------|
| লাইসেন্স                                      | ফি আদায় রেজিষ্টার                              |
| •                                             | র্থ বৎসর ২০১৫ - ১৫                              |
| জিমিক নং- <u>1</u> 9                          | লাইন্সেন্স                                      |
| ক্তি ভাগজেন<br>উপজেন                          | ত হিউনিয়ন<br>াঃ সাঘাটা, জেলাঃ গাইবান্ধা।       |
| বই নম্বর ৪'''ত'''                             |                                                 |
| नाइटमन न१ १                                   | ভারিখ ঃ তি ৮ – ০ শ – ৯০                         |
| লাইসেক্ষধারীর নাম ৪                           | 17772737 6 - 13 M                               |
|                                               | LE SULTÀ CILCAY                                 |
| ঠিকানা ঃ গ্রাম ঃ  তপজেলা ঃ সাঘাটা, জেলা ঃ গাই | राष्ट्रएशाङ ४ट्याङ्गात्रदिनातुग्रयः<br>हेवाका । |
| পেশার ধরন ৪                                   | Z ZZEXTY                                        |
|                                               |                                                 |
| ফি প্রদানের পরিমাণ টাকা ঃ  তেতেত্ব            | (4011 2 340 FLOR 286)                           |
|                                               | চালিয়ে যাবার জন্য এই লাইসেন্স প্রদা            |
| করা হলো।                                      | Too Too                                         |
|                                               | Cities Cities Control                           |
| তারিখ ৪০.৪০.২ - ১.০.                          | মোঃ মোশারফু তথ্যের বিশ্ব                        |
|                                               | তনং সাঘাটা ইউনিয়ন পার্যদ                       |
|                                               | সাঘাটা, গাইবানা।                                |