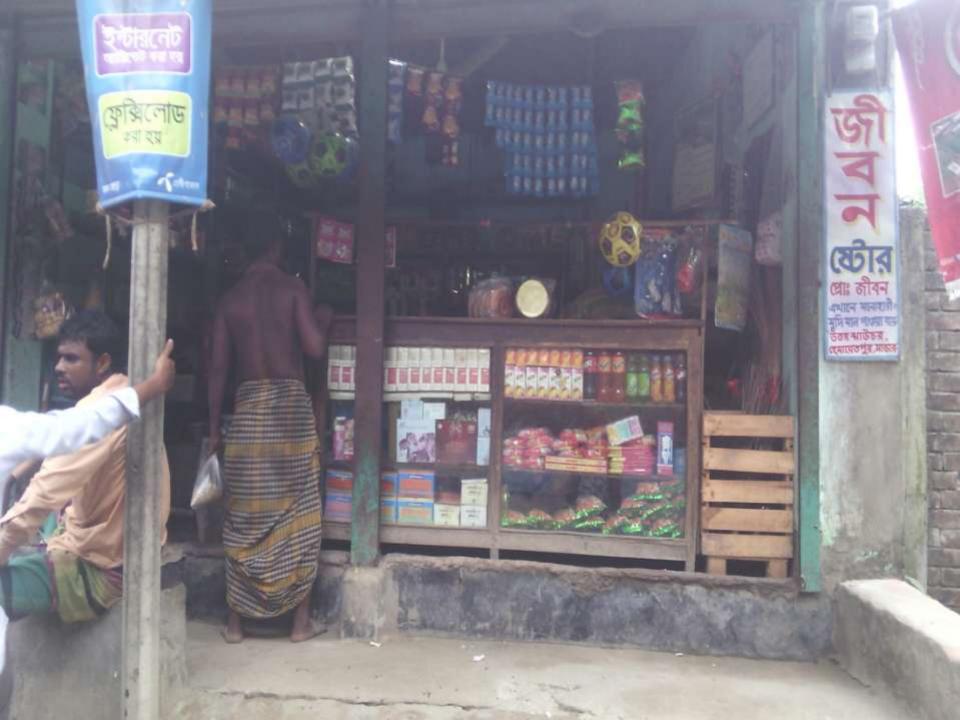

## **Jibon General Store**

NU Identified and PP Prepared by-Farzana Akter (Singair Unit) Verified By: A.S.M Shahidul Haque Presented by Md. Jibon

**GRAMEEN TRUST** 

#### PROPOSED NOBIN UDYOKTA BUSINESS INFO

| Business Name                                     | : | Jibon General store                                                                              |
|---------------------------------------------------|---|--------------------------------------------------------------------------------------------------|
| Address/ Location                                 | : | Jhaochar, Hamayatpur.                                                                            |
| Total Investment in BDT                           | : | 4,00,000                                                                                         |
| Financing                                         | : | Self BDT2,50,000 (from existing business) 63% Required Investment BDT 1,50,000 /-(as equity) 37% |
| Present salary/drawings from business (estimates) | : | BDT 9,000                                                                                        |
| Proposed Salary                                   |   | BDT 9,000                                                                                        |
| Proposed Business                                 |   |                                                                                                  |
| (i) % of present gross profit margin              | : | 15%                                                                                              |
| (ii) Estimated % of proposed gross profit margin  |   | 15%                                                                                              |
| (iii) Agreed grace period                         |   | 5 months                                                                                         |