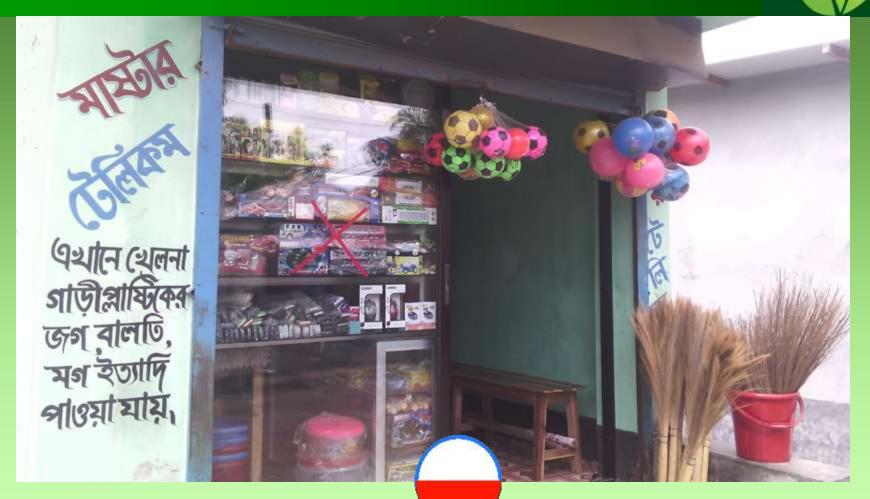

#### **PROPOSED BUSINESS Info.**

| Business Name                                            | : | MasterTelecom & Plastic House                                                                         |
|----------------------------------------------------------|---|-------------------------------------------------------------------------------------------------------|
| Address/ Location                                        | : | Choto Chandrail, Dhamrai, Dhaka                                                                       |
| Total Investment in BDT                                  | : | 350,000/-                                                                                             |
| Financing                                                | : | Self BDT : 2,50,000 (from existing business)- 72%Required Investment BDT :1 ,00,000 (as equity)- 28 % |
| Present salary/drawings from business (estimates)        | : | BDT 5,000                                                                                             |
| Proposed Salary                                          |   | BDT 5,000                                                                                             |
| i. Proposed Business % of<br>present gross profit margin | : | 15%                                                                                                   |
| ii. Estimated % of proposed gross profit margin          | : | 15%                                                                                                   |
| iii. Agreed grace period                                 | : | 5 months                                                                                              |
|                                                          |   |                                                                                                       |

N.B: Details of Present stock (\*) & proposed (\*\*) items have enclosed in next slide.