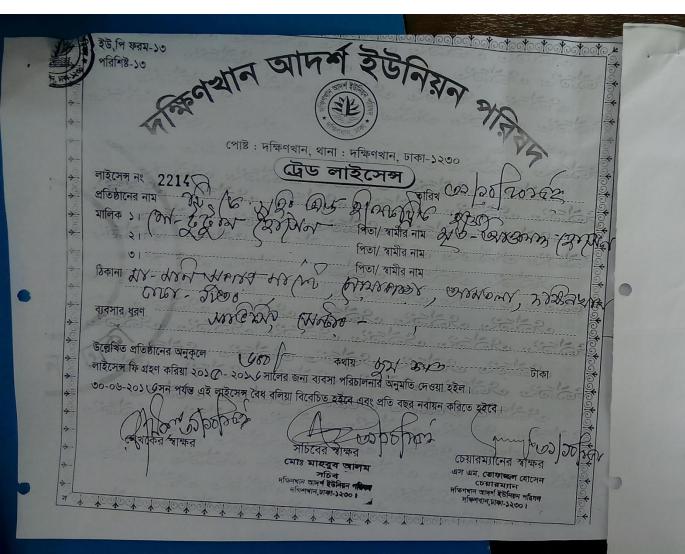

| Proposed Nobin Udyokta Business Info              |   |                                                                                                                                                                                                                                                                                                                                                                                                                 |  |
|---------------------------------------------------|---|-----------------------------------------------------------------------------------------------------------------------------------------------------------------------------------------------------------------------------------------------------------------------------------------------------------------------------------------------------------------------------------------------------------------|--|
| Business Name                                     | : | T K SEWING & ELECTRIC                                                                                                                                                                                                                                                                                                                                                                                           |  |
| Location                                          | : | Uttorkhan, Dhaka.                                                                                                                                                                                                                                                                                                                                                                                               |  |
| Total Investment in BDT                           | : | BDT 132,000                                                                                                                                                                                                                                                                                                                                                                                                     |  |
| Financing                                         | : | Self BDT 82,000(from existing business) 62%                                                                                                                                                                                                                                                                                                                                                                     |  |
|                                                   |   | Required Investment BDT 50,000(as equity) 38%                                                                                                                                                                                                                                                                                                                                                                   |  |
| Present salary/drawings from business (estimates) | • | BDT 5,000                                                                                                                                                                                                                                                                                                                                                                                                       |  |
| Proposed Salary                                   | : | BDT 5,000                                                                                                                                                                                                                                                                                                                                                                                                       |  |
| Size of shop                                      | : | 18 ft x 10 ft= 180 square ft                                                                                                                                                                                                                                                                                                                                                                                    |  |
| Security of the shop                              | : | BDT 100,000                                                                                                                                                                                                                                                                                                                                                                                                     |  |
| Implementation                                    | : | <ul> <li>All kinds of sewing Machine repairing &amp; selling here.</li> <li>Average 25% gain on Sale.</li> <li>The business is operating by entrepreneur. Existing no employee.</li> <li>After getting equity fund one employee will be appointed.</li> <li>The shop is rented.</li> <li>Collects goods from different kinds of Garments.</li> <li>Agreed grace period is 4 months and 4 Instalment.</li> </ul> |  |