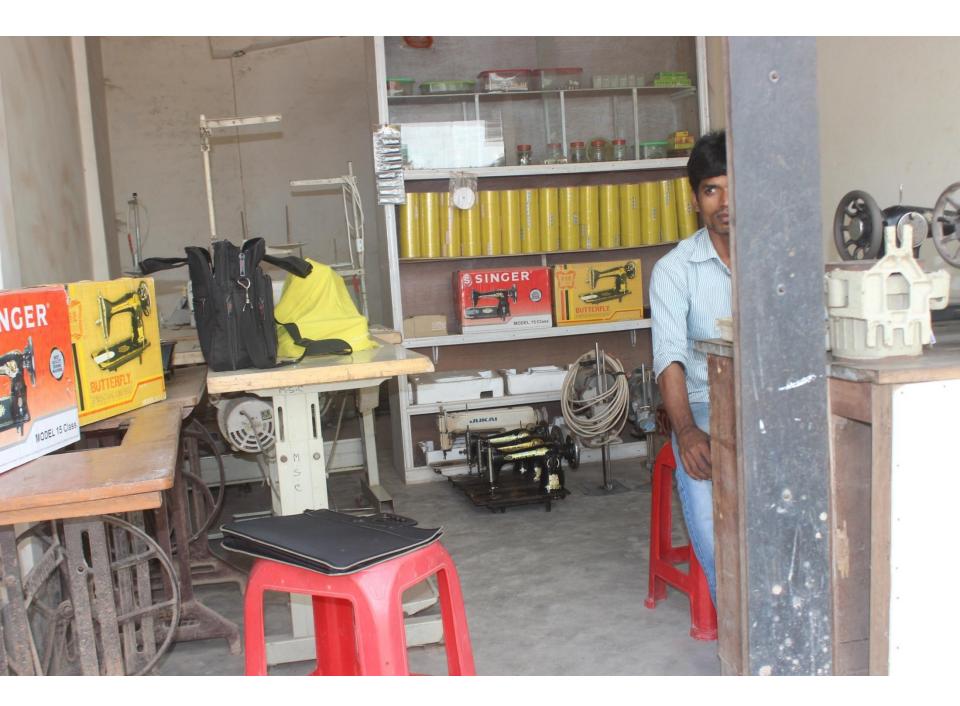

50,000       |              |
| 2.2 | Payment of GB Loan                           |              |              |
|     | Investment Pay Back (Including Ownership Tr. |              |              |
| 2.3 | Fee)                                         | 30,000       | 30,000       |
|     | Total Cash Outflow                           | 80,000       | 30,000       |
| 3   | Net Cash Surplus                             | 74,400       | 161,600      |

## SWOT ANALYSIS

## Strength

Employment: Self: 01 Family:0 Others:01

Experience & Skill: 10 Years

Quality goods & services;

Skill and experience;

## WEAKNESS

Lack of Capital/Investment

## **O**PPORTUNITIES

Huge demand in the community Location of shop; Regular customers;

## THREATS

Theft

Fire

Political unrest

# Pictures

















#### গণপ্রজাতন্ত্রী বাংলাদেশ সরকার

Government of the People's Republic of Bangladesh NATIONAL ID CARD / জাতীয় পরিচয় পত্র



নাম: মো: টুটুল হোসেন

Name: Md Tutul Hossain

পিতা: মো: আওলাদ হোসেন মাতা: মনোয়ারা বেগম



Date of Birth: 18 Feb 1984

ID NO: 2619676105100

এই কাউটি গদপ্রজাতর্ত্তী বাংলাদেশ সরকারের সম্পর্তি। কাউটি ব্যবহারকারী বাতীত অনা কোখাও পাওয়া গেলে নিকটম্ব পোষ্ট এফিসে অমা নেয়ার জন্য অনুরোধ করা হলো।

ঠিকানা: রাস্তা নং/নাম: উত্তরখান আদর্শপাড়া, হাওপাদ সাহেবের বাড়ী, উত্তরখান আদর্শপাড়া, ডাকঘর: উত্তরখান হাই স্কুল - ১২৩০, উত্তর খান, ঢাকা



প্রদানকারী কর্তুপক্ষের স্থাকর প্রদানের তারিক: ২৯/১১/২০০৭

## **FAMILY PICTURE**