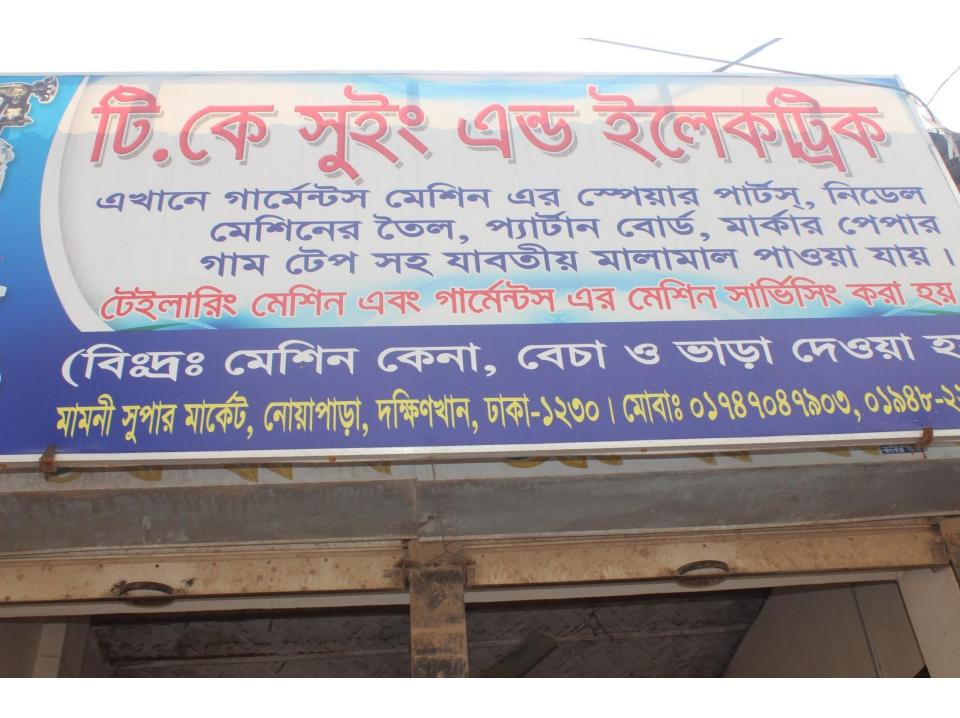

| Proposed Nobin Udyokta Business Info              |   |                                                                                                                                                                                                                                                                                                                                                                                                                 |  |
|---------------------------------------------------|---|-----------------------------------------------------------------------------------------------------------------------------------------------------------------------------------------------------------------------------------------------------------------------------------------------------------------------------------------------------------------------------------------------------------------|--|
| Business Name                                     | : | T K SEWING & ELECTRIC                                                                                                                                                                                                                                                                                                                                                                                           |  |
| Location                                          | : | Uttorkhan, Dhaka.                                                                                                                                                                                                                                                                                                                                                                                               |  |
| Total Investment in BDT                           | : | BDT 132,000                                                                                                                                                                                                                                                                                                                                                                                                     |  |
| Financing                                         | : | Self BDT 82,000(from existing business) 62%                                                                                                                                                                                                                                                                                                                                                                     |  |
|                                                   |   | Required Investment BDT 50,000(as equity) 38%                                                                                                                                                                                                                                                                                                                                                                   |  |
| Present salary/drawings from business (estimates) | • | BDT 5,000                                                                                                                                                                                                                                                                                                                                                                                                       |  |
| Proposed Salary                                   | : | BDT 5,000                                                                                                                                                                                                                                                                                                                                                                                                       |  |
| Size of shop                                      | : | 18 ft x 10 ft= 180 square ft                                                                                                                                                                                                                                                                                                                                                                                    |  |
| Security of the shop                              | : | BDT 100,000                                                                                                                                                                                                                                                                                                                                                                                                     |  |
| Implementation                                    | : | <ul> <li>All kinds of sewing Machine repairing &amp; selling here.</li> <li>Average 25% gain on Sale.</li> <li>The business is operating by entrepreneur. Existing no employee.</li> <li>After getting equity fund one employee will be appointed.</li> <li>The shop is rented.</li> <li>Collects goods from different kinds of Garments.</li> <li>Agreed grace period is 4 months and 4 Instalment.</li> </ul> |  |