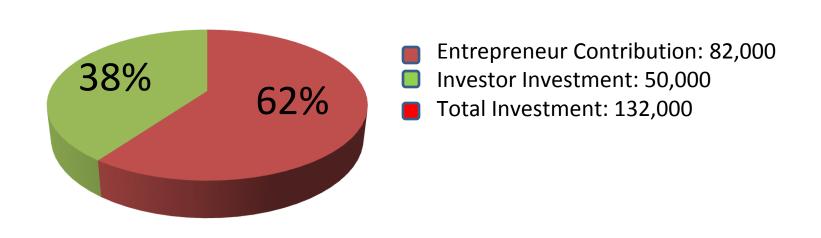

| Proposed Nobin Udyokta Business Info              |   |                                                                                                                                                                                                                                                                                                                                                                                                                 |  |
|---------------------------------------------------|---|-----------------------------------------------------------------------------------------------------------------------------------------------------------------------------------------------------------------------------------------------------------------------------------------------------------------------------------------------------------------------------------------------------------------|--|
| Business Name                                     | : | T K SEWING & ELECTRIC                                                                                                                                                                                                                                                                                                                                                                                           |  |
| Location                                          | : | Uttorkhan, Dhaka.                                                                                                                                                                                                                                                                                                                                                                                               |  |
| Total Investment in BDT                           | : | BDT 132,000                                                                                                                                                                                                                                                                                                                                                                                                     |  |
| Financing                                         | : | Self BDT 82,000(from existing business) 62%                                                                                                                                                                                                                                                                                                                                                                     |  |
|                                                   |   | Required Investment BDT 50,000(as equity) 38%                                                                                                                                                                                                                                                                                                                                                                   |  |
| Present salary/drawings from business (estimates) | • | BDT 5,000                                                                                                                                                                                                                                                                                                                                                                                                       |  |
| Proposed Salary                                   | : | BDT 5,000                                                                                                                                                                                                                                                                                                                                                                                                       |  |
| Size of shop                                      | : | 18 ft x 10 ft= 180 square ft                                                                                                                                                                                                                                                                                                                                                                                    |  |
| Security of the shop                              | : | BDT 100,000                                                                                                                                                                                                                                                                                                                                                                                                     |  |
| Implementation                                    | : | <ul> <li>All kinds of sewing Machine repairing &amp; selling here.</li> <li>Average 25% gain on Sale.</li> <li>The business is operating by entrepreneur. Existing no employee.</li> <li>After getting equity fund one employee will be appointed.</li> <li>The shop is rented.</li> <li>Collects goods from different kinds of Garments.</li> <li>Agreed grace period is 4 months and 4 Instalment.</li> </ul> |  |

| Investment Breakdown       |          |          |                |  |  |
|----------------------------|----------|----------|----------------|--|--|
| Particulars                | Existing | Proposed | Proposed Total |  |  |
| Single Needle Lock 2*9000  | 18000    | 19500    | 37,500         |  |  |
| Over Lock 2*12500          | 25000    | 0        | 25000          |  |  |
| Cutting Machine 1*8000     | 8000     | 0        | 8,000          |  |  |
| Tailoring Over Lock 1*3000 | 3000     | 0        | 3000           |  |  |
| Motor 2*2700               | 5400     | 0        | 5,400          |  |  |
| Tailoring Stand 3*1550     | 4650     | 0        | 4650           |  |  |
| Gum Tab                    | 3000     | 0        | 3,000          |  |  |
| Tailoring Accessories      | 14950    | 15,000   | 29950          |  |  |
| Electric Parts             | 0        | 15,500   | 15,500         |  |  |
| Total                      | 82,000   | 50,000   | 132,000        |  |  |