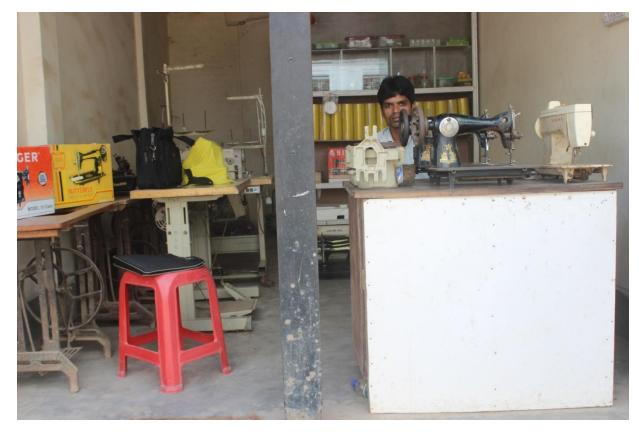

| Proposed Nobin Udyokta Business Info              |   |                                                                                                                                                                                                                                                                                                                                                                                                                 |  |
|---------------------------------------------------|---|-----------------------------------------------------------------------------------------------------------------------------------------------------------------------------------------------------------------------------------------------------------------------------------------------------------------------------------------------------------------------------------------------------------------|--|
| Business Name                                     | : | T K SEWING & ELECTRIC                                                                                                                                                                                                                                                                                                                                                                                           |  |
| Location                                          | : | Uttorkhan, Dhaka.                                                                                                                                                                                                                                                                                                                                                                                               |  |
| Total Investment in BDT                           | : | BDT 132,000                                                                                                                                                                                                                                                                                                                                                                                                     |  |
| Financing                                         | : | Self BDT 82,000(from existing business) 62%                                                                                                                                                                                                                                                                                                                                                                     |  |
|                                                   |   | Required Investment BDT 50,000(as equity) 38%                                                                                                                                                                                                                                                                                                                                                                   |  |
| Present salary/drawings from business (estimates) | • | BDT 5,000                                                                                                                                                                                                                                                                                                                                                                                                       |  |
| Proposed Salary                                   | : | BDT 5,000                                                                                                                                                                                                                                                                                                                                                                                                       |  |
| Size of shop                                      | : | 18 ft x 10 ft= 180 square ft                                                                                                                                                                                                                                                                                                                                                                                    |  |
| Security of the shop                              | : | BDT 100,000                                                                                                                                                                                                                                                                                                                                                                                                     |  |
| Implementation                                    | : | <ul> <li>All kinds of sewing Machine repairing &amp; selling here.</li> <li>Average 25% gain on Sale.</li> <li>The business is operating by entrepreneur. Existing no employee.</li> <li>After getting equity fund one employee will be appointed.</li> <li>The shop is rented.</li> <li>Collects goods from different kinds of Garments.</li> <li>Agreed grace period is 4 months and 4 Instalment.</li> </ul> |  |

# Pictures