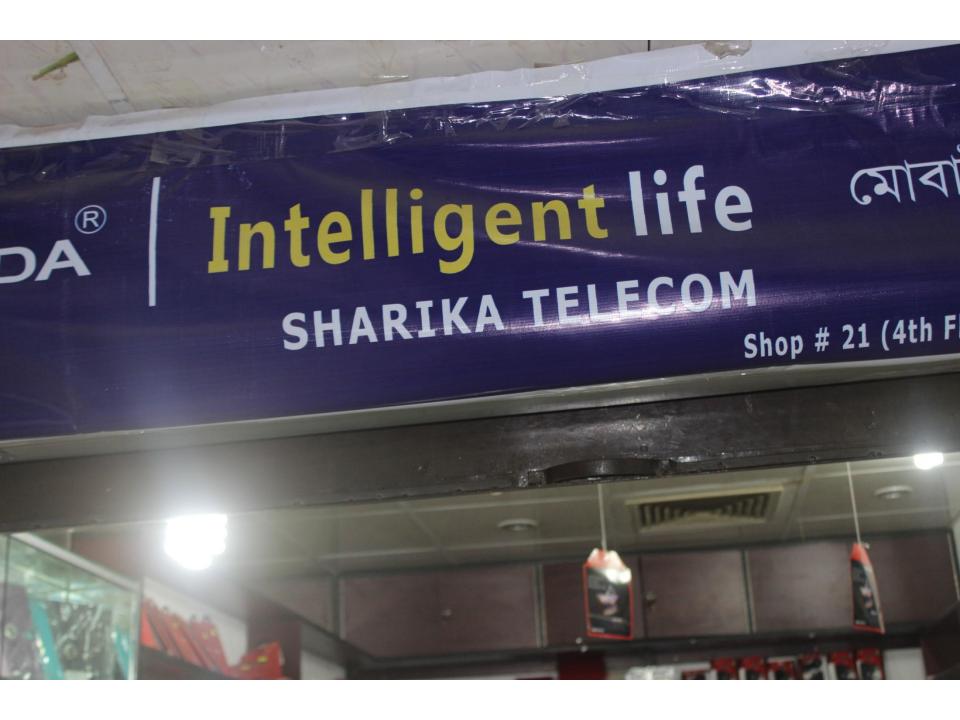

| Proposed Nobin Udyokta Business Info              |            |                                                                                                                                                                                                                                                                                                                                                                                             |  |  |
|---------------------------------------------------|------------|---------------------------------------------------------------------------------------------------------------------------------------------------------------------------------------------------------------------------------------------------------------------------------------------------------------------------------------------------------------------------------------------|--|--|
| Business Name                                     | <b> </b> : | SHORIFA TELECOM                                                                                                                                                                                                                                                                                                                                                                             |  |  |
| Location                                          | :          | Rajuk complex, uttarkhan, Dhaka                                                                                                                                                                                                                                                                                                                                                             |  |  |
| Total Investment in BDT                           | :          | BDT 175,000                                                                                                                                                                                                                                                                                                                                                                                 |  |  |
| Financing                                         | :          | Self BDT 1,00,000(from existing business) 60% Required Investment BDT 75,000(as equity) 40%                                                                                                                                                                                                                                                                                                 |  |  |
| Present salary/drawings from business (estimates) | :          | BDT 5,000                                                                                                                                                                                                                                                                                                                                                                                   |  |  |
| Proposed Salary                                   | <u>:</u>   | BDT 5,000                                                                                                                                                                                                                                                                                                                                                                                   |  |  |
| Size of shop                                      | <u> </u> : | 12 ft x 09 ft= 108 square ft                                                                                                                                                                                                                                                                                                                                                                |  |  |
| Security of the shop                              | :          | BDT 2,00,000                                                                                                                                                                                                                                                                                                                                                                                |  |  |
| Implementation                                    | :          | <ul> <li>The business is planned to be scaled up by investment in existing goods like; Mobile accessories.</li> <li>Average 20% gain on sale.</li> <li>Income from Servicing.</li> <li>The business is operating by entrepreneur. Existing One employee.</li> <li>The shop is rented.</li> <li>Collects goods from Bashundhara, dhaka.</li> <li>Agreed grace period is 4 months.</li> </ul> |  |  |

# Pictures