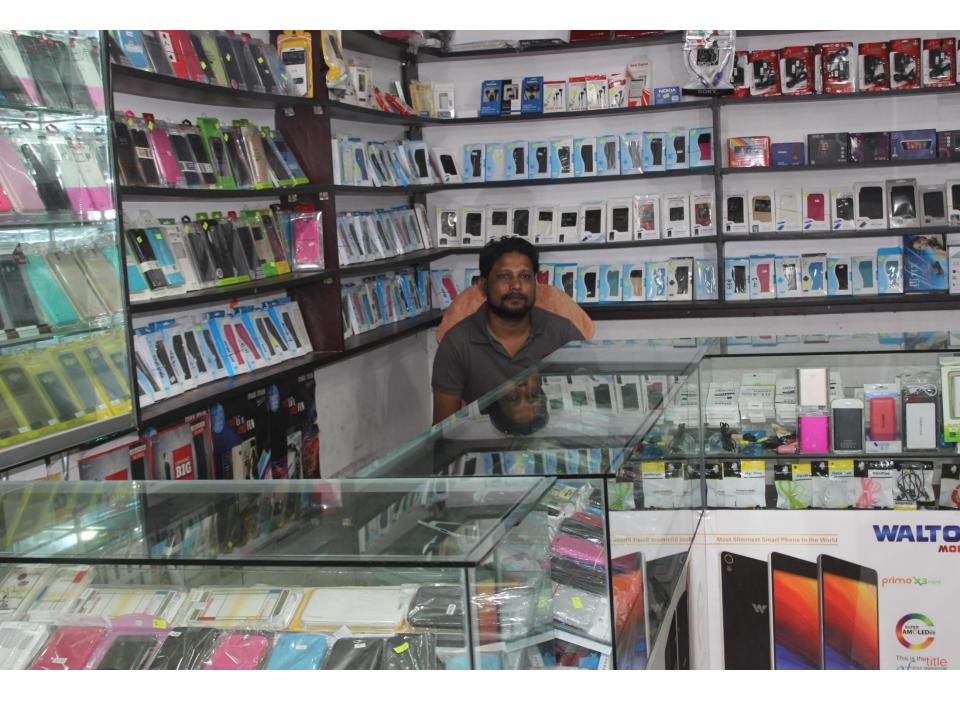

| Proposed Nobin Udyokta Business Info              |            |                                                                                                                                                                                                                                                                                                                                                                                             |  |  |
|---------------------------------------------------|------------|---------------------------------------------------------------------------------------------------------------------------------------------------------------------------------------------------------------------------------------------------------------------------------------------------------------------------------------------------------------------------------------------|--|--|
| Business Name                                     | <b> </b> : | SHORIFA TELECOM                                                                                                                                                                                                                                                                                                                                                                             |  |  |
| Location                                          | :          | Rajuk complex, uttarkhan, Dhaka                                                                                                                                                                                                                                                                                                                                                             |  |  |
| Total Investment in BDT                           | :          | BDT 175,000                                                                                                                                                                                                                                                                                                                                                                                 |  |  |
| Financing                                         | :          | Self BDT 1,00,000(from existing business) 60% Required Investment BDT 75,000(as equity) 40%                                                                                                                                                                                                                                                                                                 |  |  |
| Present salary/drawings from business (estimates) | :          | BDT 5,000                                                                                                                                                                                                                                                                                                                                                                                   |  |  |
| Proposed Salary                                   | <u>:</u>   | BDT 5,000                                                                                                                                                                                                                                                                                                                                                                                   |  |  |
| Size of shop                                      | <u> </u> : | 12 ft x 09 ft= 108 square ft                                                                                                                                                                                                                                                                                                                                                                |  |  |
| Security of the shop                              | :          | BDT 2,00,000                                                                                                                                                                                                                                                                                                                                                                                |  |  |
| Implementation                                    | :          | <ul> <li>The business is planned to be scaled up by investment in existing goods like; Mobile accessories.</li> <li>Average 20% gain on sale.</li> <li>Income from Servicing.</li> <li>The business is operating by entrepreneur. Existing One employee.</li> <li>The shop is rented.</li> <li>Collects goods from Bashundhara, dhaka.</li> <li>Agreed grace period is 4 months.</li> </ul> |  |  |

# Pictures