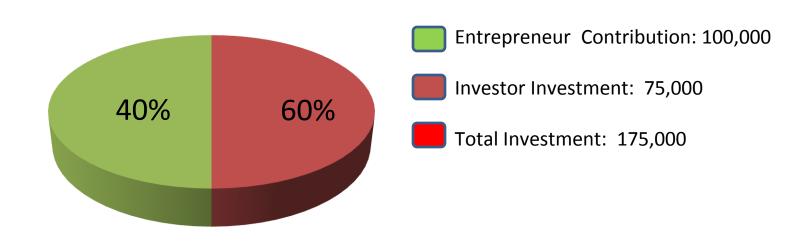

| Proposed Nobin Udyokta Business Info              |            |                                                                                                                                                                                                                                                                                                                                                                                             |  |  |
|---------------------------------------------------|------------|---------------------------------------------------------------------------------------------------------------------------------------------------------------------------------------------------------------------------------------------------------------------------------------------------------------------------------------------------------------------------------------------|--|--|
| Business Name                                     | <b> </b> : | SHORIFA TELECOM                                                                                                                                                                                                                                                                                                                                                                             |  |  |
| Location                                          | :          | Rajuk complex, uttarkhan, Dhaka                                                                                                                                                                                                                                                                                                                                                             |  |  |
| Total Investment in BDT                           | :          | BDT 175,000                                                                                                                                                                                                                                                                                                                                                                                 |  |  |
| Financing                                         | :          | Self BDT 1,00,000(from existing business) 60% Required Investment BDT 75,000(as equity) 40%                                                                                                                                                                                                                                                                                                 |  |  |
| Present salary/drawings from business (estimates) | :          | BDT 5,000                                                                                                                                                                                                                                                                                                                                                                                   |  |  |
| Proposed Salary                                   | <u>:</u>   | BDT 5,000                                                                                                                                                                                                                                                                                                                                                                                   |  |  |
| Size of shop                                      | <u> </u> : | 12 ft x 09 ft= 108 square ft                                                                                                                                                                                                                                                                                                                                                                |  |  |
| Security of the shop                              | :          | BDT 2,00,000                                                                                                                                                                                                                                                                                                                                                                                |  |  |
| Implementation                                    | :          | <ul> <li>The business is planned to be scaled up by investment in existing goods like; Mobile accessories.</li> <li>Average 20% gain on sale.</li> <li>Income from Servicing.</li> <li>The business is operating by entrepreneur. Existing One employee.</li> <li>The shop is rented.</li> <li>Collects goods from Bashundhara, dhaka.</li> <li>Agreed grace period is 4 months.</li> </ul> |  |  |

| Investment Breakdown                     |          |          |                |  |  |
|------------------------------------------|----------|----------|----------------|--|--|
| Particulars                              | Existing | Proposed | Proposed Total |  |  |
| Mobile 3*200                             | 6000     | 60000    | 66,000         |  |  |
| Mobile Cover 665*85                      | 56,525   | 10,000   | 66525          |  |  |
| Power Bank 750*10                        | 7,500    | 5,000    | 12,500         |  |  |
| Charger 40*80                            | 3,200    | -        | 3200           |  |  |
| Head Phone                               | 5,000    | 0        | 5,000          |  |  |
| Tan cover, Glass paper, cat reader, etc. | 21,775   | 0        | 21775          |  |  |
| Total                                    | 100,000  | 75,000   | 175,000        |  |  |