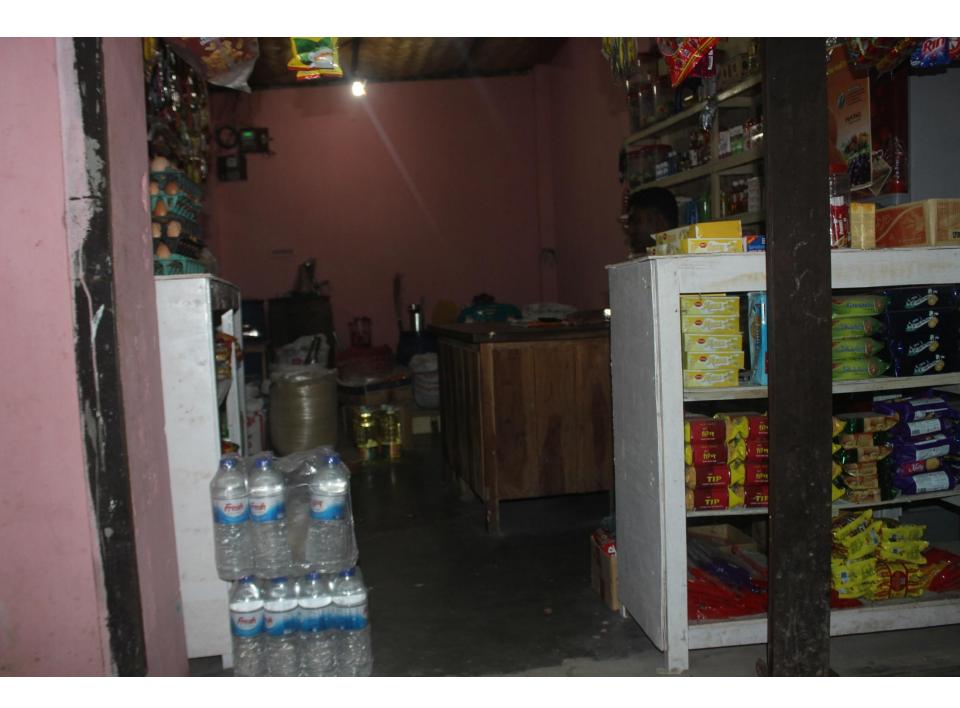

| Proposed Nobin Udyokta Business Info              |   |                                                                                                                                                                                                                                                                                                                                                                                                                                                            |  |
|---------------------------------------------------|---|------------------------------------------------------------------------------------------------------------------------------------------------------------------------------------------------------------------------------------------------------------------------------------------------------------------------------------------------------------------------------------------------------------------------------------------------------------|--|
| Business Name                                     | : | SOHEL ENTERPRISE                                                                                                                                                                                                                                                                                                                                                                                                                                           |  |
| Location                                          | : | Nowdapara Klabemor, Dakshinkhan, Dhaka.                                                                                                                                                                                                                                                                                                                                                                                                                    |  |
| Total Investment in BDT                           | : | BDT 375,000/-                                                                                                                                                                                                                                                                                                                                                                                                                                              |  |
| Financing                                         | : | Self BDT 225,000/- (from existing business) 60%<br>Required Investment BDT 150,000/- (as equity) 40%                                                                                                                                                                                                                                                                                                                                                       |  |
| Present salary/drawings from business (estimates) | : | BDT 5,000                                                                                                                                                                                                                                                                                                                                                                                                                                                  |  |
| Proposed Salary                                   | : | BDT 5,000                                                                                                                                                                                                                                                                                                                                                                                                                                                  |  |
| Size of shop                                      | : | 22 ft x 15 ft= 550 square ft                                                                                                                                                                                                                                                                                                                                                                                                                               |  |
| Security of the shop                              | : | 200,000                                                                                                                                                                                                                                                                                                                                                                                                                                                    |  |
| Implementation                                    | • | <ul> <li>The business is planned to be scaled up by investment in existing goods like; Rice, Flour, Potato, Bran, Soyabin, Onion, Salt, Chili, Soap, Cosmetics, Soft Drinks, Coil, Biscuit, Chanachur, Tea etc.</li> <li>Average 10% gain on grocery item.</li> <li>The business is operating by entrepreneur. Existing no employee.</li> <li>The shop is rented.</li> <li>Collects goods from Tongi.</li> <li>Agreed grace period is 4 months.</li> </ul> |  |