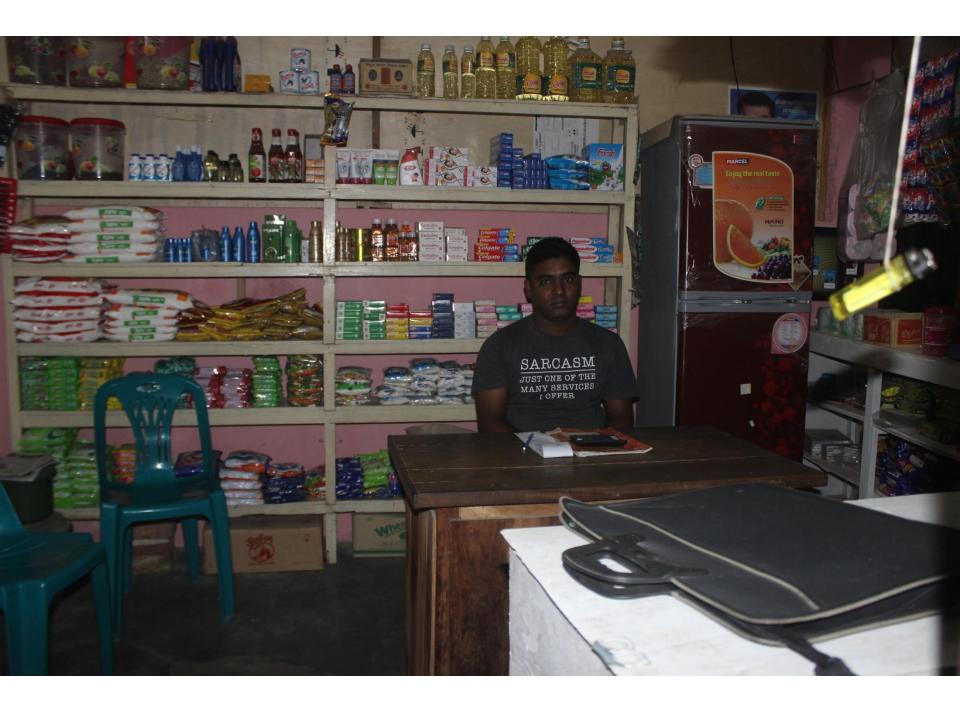

| Proposed Nobin Udyokta Business Info              |   |                                                                                                                                                                                                                                                                                                                                                                                                                                                            |  |
|---------------------------------------------------|---|------------------------------------------------------------------------------------------------------------------------------------------------------------------------------------------------------------------------------------------------------------------------------------------------------------------------------------------------------------------------------------------------------------------------------------------------------------|--|
| Business Name                                     | : | SOHEL ENTERPRISE                                                                                                                                                                                                                                                                                                                                                                                                                                           |  |
| Location                                          | : | Nowdapara Klabemor, Dakshinkhan, Dhaka.                                                                                                                                                                                                                                                                                                                                                                                                                    |  |
| Total Investment in BDT                           | : | BDT 375,000/-                                                                                                                                                                                                                                                                                                                                                                                                                                              |  |
| Financing                                         | : | Self BDT 225,000/- (from existing business) 60%<br>Required Investment BDT 150,000/- (as equity) 40%                                                                                                                                                                                                                                                                                                                                                       |  |
| Present salary/drawings from business (estimates) | : | BDT 5,000                                                                                                                                                                                                                                                                                                                                                                                                                                                  |  |
| Proposed Salary                                   | : | BDT 5,000                                                                                                                                                                                                                                                                                                                                                                                                                                                  |  |
| Size of shop                                      | : | 22 ft x 15 ft= 550 square ft                                                                                                                                                                                                                                                                                                                                                                                                                               |  |
| Security of the shop                              | : | 200,000                                                                                                                                                                                                                                                                                                                                                                                                                                                    |  |
| Implementation                                    | • | <ul> <li>The business is planned to be scaled up by investment in existing goods like; Rice, Flour, Potato, Bran, Soyabin, Onion, Salt, Chili, Soap, Cosmetics, Soft Drinks, Coil, Biscuit, Chanachur, Tea etc.</li> <li>Average 10% gain on grocery item.</li> <li>The business is operating by entrepreneur. Existing no employee.</li> <li>The shop is rented.</li> <li>Collects goods from Tongi.</li> <li>Agreed grace period is 4 months.</li> </ul> |  |