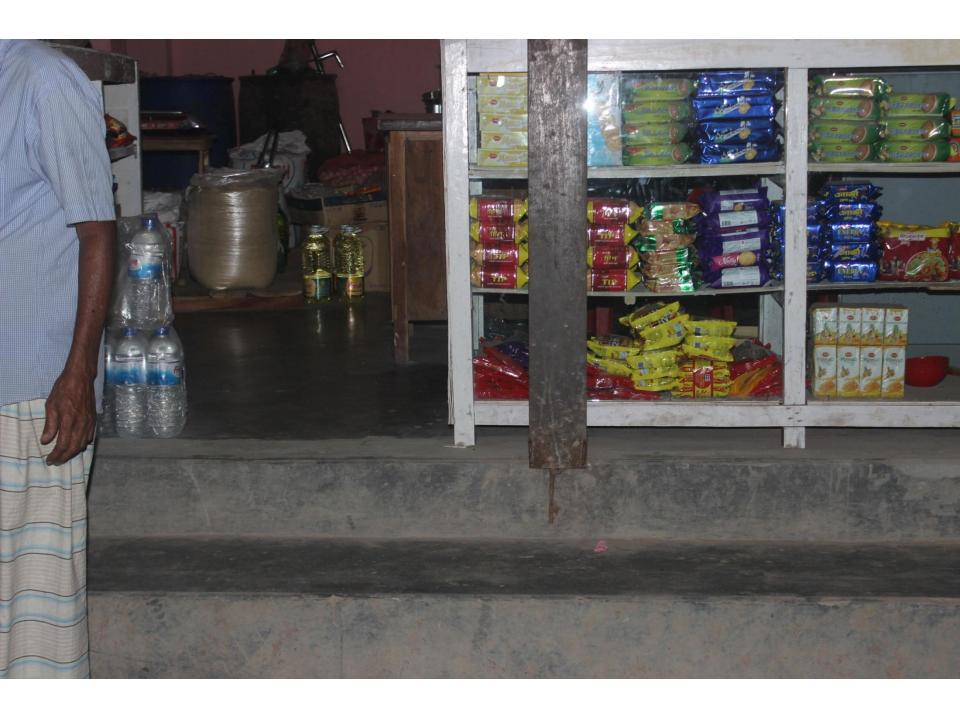

| Proposed Nobin Udyokta Business Info              |   |                                                                                                                                                                                                                                                                                                                                                                                                                                                            |  |
|---------------------------------------------------|---|------------------------------------------------------------------------------------------------------------------------------------------------------------------------------------------------------------------------------------------------------------------------------------------------------------------------------------------------------------------------------------------------------------------------------------------------------------|--|
| Business Name                                     | : | SOHEL ENTERPRISE                                                                                                                                                                                                                                                                                                                                                                                                                                           |  |
| Location                                          | : | Nowdapara Klabemor, Dakshinkhan, Dhaka.                                                                                                                                                                                                                                                                                                                                                                                                                    |  |
| Total Investment in BDT                           | : | BDT 375,000/-                                                                                                                                                                                                                                                                                                                                                                                                                                              |  |
| Financing                                         | : | Self BDT 225,000/- (from existing business) 60%<br>Required Investment BDT 150,000/- (as equity) 40%                                                                                                                                                                                                                                                                                                                                                       |  |
| Present salary/drawings from business (estimates) | : | BDT 5,000                                                                                                                                                                                                                                                                                                                                                                                                                                                  |  |
| Proposed Salary                                   | : | BDT 5,000                                                                                                                                                                                                                                                                                                                                                                                                                                                  |  |
| Size of shop                                      | : | 22 ft x 15 ft= 550 square ft                                                                                                                                                                                                                                                                                                                                                                                                                               |  |
| Security of the shop                              | : | 200,000                                                                                                                                                                                                                                                                                                                                                                                                                                                    |  |
| Implementation                                    | • | <ul> <li>The business is planned to be scaled up by investment in existing goods like; Rice, Flour, Potato, Bran, Soyabin, Onion, Salt, Chili, Soap, Cosmetics, Soft Drinks, Coil, Biscuit, Chanachur, Tea etc.</li> <li>Average 10% gain on grocery item.</li> <li>The business is operating by entrepreneur. Existing no employee.</li> <li>The shop is rented.</li> <li>Collects goods from Tongi.</li> <li>Agreed grace period is 4 months.</li> </ul> |  |