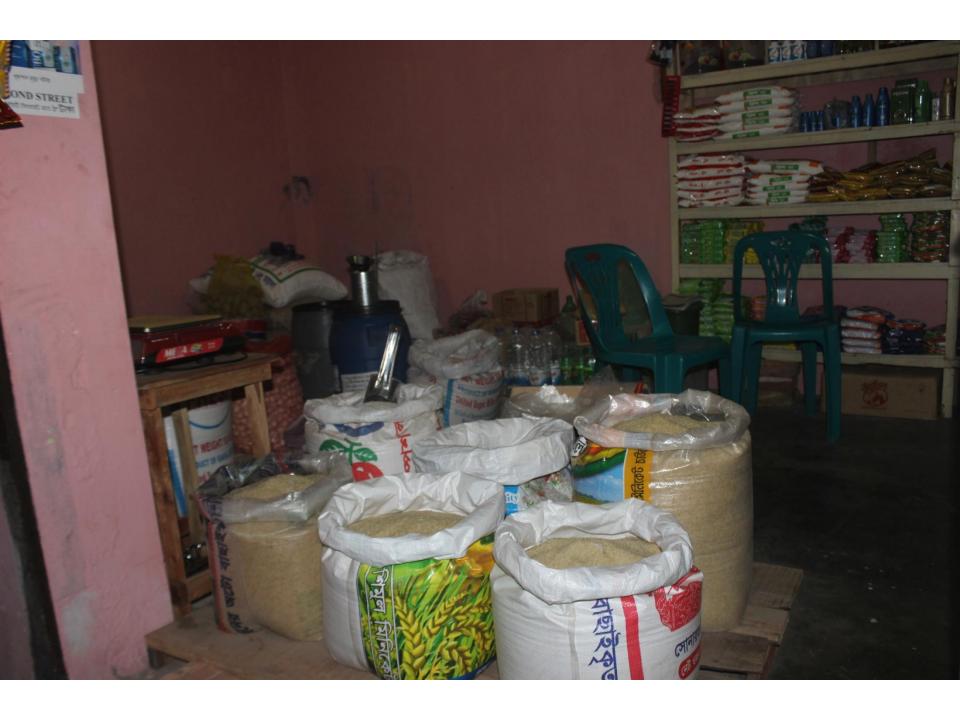

| Proposed Nobin Udyokta Business Info              |   |                                                                                                                                                                                                                                                                                                                                                                                                                                                            |  |
|---------------------------------------------------|---|------------------------------------------------------------------------------------------------------------------------------------------------------------------------------------------------------------------------------------------------------------------------------------------------------------------------------------------------------------------------------------------------------------------------------------------------------------|--|
| Business Name                                     | : | SOHEL ENTERPRISE                                                                                                                                                                                                                                                                                                                                                                                                                                           |  |
| Location                                          | : | Nowdapara Klabemor, Dakshinkhan, Dhaka.                                                                                                                                                                                                                                                                                                                                                                                                                    |  |
| Total Investment in BDT                           | : | BDT 375,000/-                                                                                                                                                                                                                                                                                                                                                                                                                                              |  |
| Financing                                         | : | Self BDT 225,000/- (from existing business) 60%<br>Required Investment BDT 150,000/- (as equity) 40%                                                                                                                                                                                                                                                                                                                                                       |  |
| Present salary/drawings from business (estimates) | : | BDT 5,000                                                                                                                                                                                                                                                                                                                                                                                                                                                  |  |
| Proposed Salary                                   | : | BDT 5,000                                                                                                                                                                                                                                                                                                                                                                                                                                                  |  |
| Size of shop                                      | : | 22 ft x 15 ft= 550 square ft                                                                                                                                                                                                                                                                                                                                                                                                                               |  |
| Security of the shop                              | : | 200,000                                                                                                                                                                                                                                                                                                                                                                                                                                                    |  |
| Implementation                                    | • | <ul> <li>The business is planned to be scaled up by investment in existing goods like; Rice, Flour, Potato, Bran, Soyabin, Onion, Salt, Chili, Soap, Cosmetics, Soft Drinks, Coil, Biscuit, Chanachur, Tea etc.</li> <li>Average 10% gain on grocery item.</li> <li>The business is operating by entrepreneur. Existing no employee.</li> <li>The shop is rented.</li> <li>Collects goods from Tongi.</li> <li>Agreed grace period is 4 months.</li> </ul> |  |