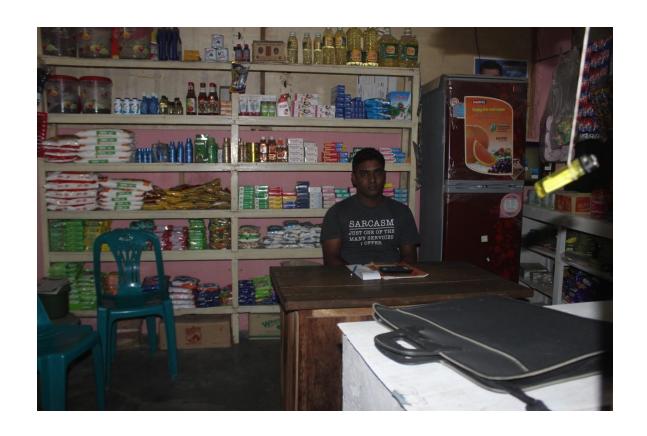

| Proposed Nobin Udyokta Business Info              |   |                                                                                                                                                                                                                                                                                                                                                                                                                                                            |  |
|---------------------------------------------------|---|------------------------------------------------------------------------------------------------------------------------------------------------------------------------------------------------------------------------------------------------------------------------------------------------------------------------------------------------------------------------------------------------------------------------------------------------------------|--|
| Business Name                                     | : | SOHEL ENTERPRISE                                                                                                                                                                                                                                                                                                                                                                                                                                           |  |
| Location                                          | : | Nowdapara Klabemor, Dakshinkhan, Dhaka.                                                                                                                                                                                                                                                                                                                                                                                                                    |  |
| Total Investment in BDT                           | : | BDT 375,000/-                                                                                                                                                                                                                                                                                                                                                                                                                                              |  |
| Financing                                         | : | Self BDT 225,000/- (from existing business) 60%<br>Required Investment BDT 150,000/- (as equity) 40%                                                                                                                                                                                                                                                                                                                                                       |  |
| Present salary/drawings from business (estimates) | : | BDT 5,000                                                                                                                                                                                                                                                                                                                                                                                                                                                  |  |
| Proposed Salary                                   | : | BDT 5,000                                                                                                                                                                                                                                                                                                                                                                                                                                                  |  |
| Size of shop                                      | : | 22 ft x 15 ft= 550 square ft                                                                                                                                                                                                                                                                                                                                                                                                                               |  |
| Security of the shop                              | : | 200,000                                                                                                                                                                                                                                                                                                                                                                                                                                                    |  |
| Implementation                                    | • | <ul> <li>The business is planned to be scaled up by investment in existing goods like; Rice, Flour, Potato, Bran, Soyabin, Onion, Salt, Chili, Soap, Cosmetics, Soft Drinks, Coil, Biscuit, Chanachur, Tea etc.</li> <li>Average 10% gain on grocery item.</li> <li>The business is operating by entrepreneur. Existing no employee.</li> <li>The shop is rented.</li> <li>Collects goods from Tongi.</li> <li>Agreed grace period is 4 months.</li> </ul> |  |