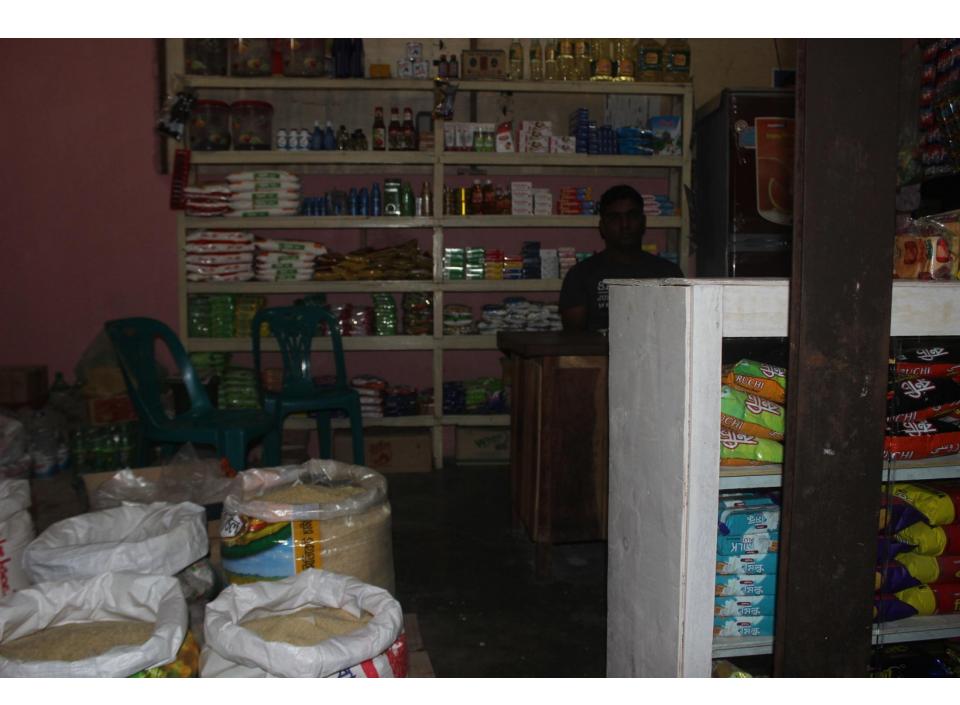

| Proposed Nobin Udyokta Business Info              |   |                                                                                                                                                                                                                                                                                                                                                                                                                                                            |  |
|---------------------------------------------------|---|------------------------------------------------------------------------------------------------------------------------------------------------------------------------------------------------------------------------------------------------------------------------------------------------------------------------------------------------------------------------------------------------------------------------------------------------------------|--|
| Business Name                                     | : | SOHEL ENTERPRISE                                                                                                                                                                                                                                                                                                                                                                                                                                           |  |
| Location                                          | : | Nowdapara Klabemor, Dakshinkhan, Dhaka.                                                                                                                                                                                                                                                                                                                                                                                                                    |  |
| Total Investment in BDT                           | : | BDT 375,000/-                                                                                                                                                                                                                                                                                                                                                                                                                                              |  |
| Financing                                         | : | Self BDT 225,000/- (from existing business) 60%<br>Required Investment BDT 150,000/- (as equity) 40%                                                                                                                                                                                                                                                                                                                                                       |  |
| Present salary/drawings from business (estimates) | : | BDT 5,000                                                                                                                                                                                                                                                                                                                                                                                                                                                  |  |
| Proposed Salary                                   | : | BDT 5,000                                                                                                                                                                                                                                                                                                                                                                                                                                                  |  |
| Size of shop                                      | : | 22 ft x 15 ft= 550 square ft                                                                                                                                                                                                                                                                                                                                                                                                                               |  |
| Security of the shop                              | : | 200,000                                                                                                                                                                                                                                                                                                                                                                                                                                                    |  |
| Implementation                                    | • | <ul> <li>The business is planned to be scaled up by investment in existing goods like; Rice, Flour, Potato, Bran, Soyabin, Onion, Salt, Chili, Soap, Cosmetics, Soft Drinks, Coil, Biscuit, Chanachur, Tea etc.</li> <li>Average 10% gain on grocery item.</li> <li>The business is operating by entrepreneur. Existing no employee.</li> <li>The shop is rented.</li> <li>Collects goods from Tongi.</li> <li>Agreed grace period is 4 months.</li> </ul> |  |