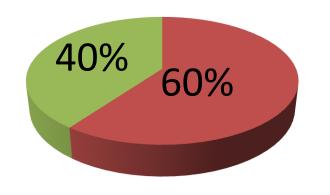

| Proposed Nobin Udyokta Business Info              |   |                                                                                                                                                                                                                                                                                                                                                                                                                                                            |  |
|---------------------------------------------------|---|------------------------------------------------------------------------------------------------------------------------------------------------------------------------------------------------------------------------------------------------------------------------------------------------------------------------------------------------------------------------------------------------------------------------------------------------------------|--|
| Business Name                                     | : | SOHEL ENTERPRISE                                                                                                                                                                                                                                                                                                                                                                                                                                           |  |
| Location                                          | : | Nowdapara Klabemor, Dakshinkhan, Dhaka.                                                                                                                                                                                                                                                                                                                                                                                                                    |  |
| Total Investment in BDT                           | : | BDT 375,000/-                                                                                                                                                                                                                                                                                                                                                                                                                                              |  |
| Financing                                         | : | Self BDT 225,000/- (from existing business) 60%<br>Required Investment BDT 150,000/- (as equity) 40%                                                                                                                                                                                                                                                                                                                                                       |  |
| Present salary/drawings from business (estimates) | : | BDT 5,000                                                                                                                                                                                                                                                                                                                                                                                                                                                  |  |
| Proposed Salary                                   | : | BDT 5,000                                                                                                                                                                                                                                                                                                                                                                                                                                                  |  |
| Size of shop                                      | : | 22 ft x 15 ft= 550 square ft                                                                                                                                                                                                                                                                                                                                                                                                                               |  |
| Security of the shop                              | : | 200,000                                                                                                                                                                                                                                                                                                                                                                                                                                                    |  |
| Implementation                                    | • | <ul> <li>The business is planned to be scaled up by investment in existing goods like; Rice, Flour, Potato, Bran, Soyabin, Onion, Salt, Chili, Soap, Cosmetics, Soft Drinks, Coil, Biscuit, Chanachur, Tea etc.</li> <li>Average 10% gain on grocery item.</li> <li>The business is operating by entrepreneur. Existing no employee.</li> <li>The shop is rented.</li> <li>Collects goods from Tongi.</li> <li>Agreed grace period is 4 months.</li> </ul> |  |