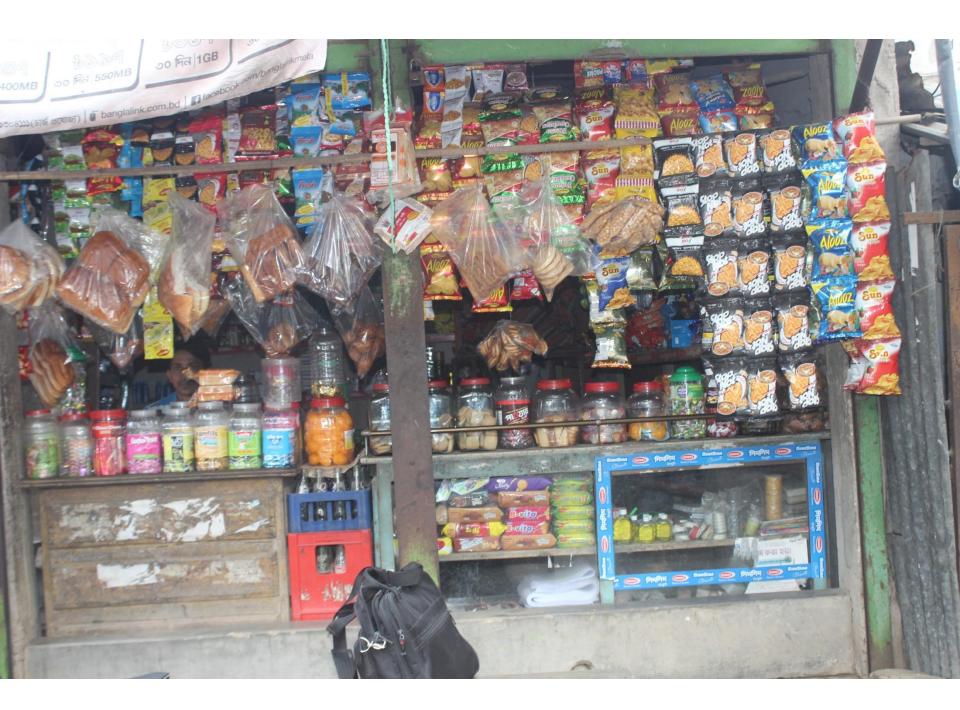

| Proposed Nobin Udyokta Business Info              |   |                                                                                                                                                                                                                                                                                                                                                                                                                                                                                                                             |  |  |
|---------------------------------------------------|---|-----------------------------------------------------------------------------------------------------------------------------------------------------------------------------------------------------------------------------------------------------------------------------------------------------------------------------------------------------------------------------------------------------------------------------------------------------------------------------------------------------------------------------|--|--|
| Business Name                                     | : | SHAMIM TELECOM & GENERAL STORE                                                                                                                                                                                                                                                                                                                                                                                                                                                                                              |  |  |
| Location                                          | : | V aturia, Uttarkhan , Dhaka .                                                                                                                                                                                                                                                                                                                                                                                                                                                                                               |  |  |
| Total Investment in BDT                           | : | BDT 350,000 taka                                                                                                                                                                                                                                                                                                                                                                                                                                                                                                            |  |  |
| Financing                                         | : | Self BDT 200,000 (from existing business) 57% Required Investment BDT 150,000 (as equity) 43%                                                                                                                                                                                                                                                                                                                                                                                                                               |  |  |
| Present salary/drawings from business (estimates) | : | 5,000 Taka                                                                                                                                                                                                                                                                                                                                                                                                                                                                                                                  |  |  |
| Proposed Salary                                   | : | 5,000 Taka                                                                                                                                                                                                                                                                                                                                                                                                                                                                                                                  |  |  |
| Size of the shop                                  |   | 25f*14f=350sf                                                                                                                                                                                                                                                                                                                                                                                                                                                                                                               |  |  |
| Security                                          |   | -                                                                                                                                                                                                                                                                                                                                                                                                                                                                                                                           |  |  |
| Implementation                                    | : | <ul> <li>The business is planned to be scaled up by investment in existing goods like Rice, flour, soyabin oil, soap, biscuit, cosmetic, tooth brush, soft drinks, chiep, chanatur, milk, muri, cocklet, pulse, onion, garlic potato, etc.</li> <li>Income from flexi load, Mobile card.</li> <li>Average 10% gain on sales.</li> <li>The business is operating by entrepreneur. Existing no employee.</li> <li>Collects goods from tongi.</li> <li>The shop is owned.</li> <li>Agreed grace period is 4 months.</li> </ul> |  |  |

#### **Investment Breakdown**

| Particulars                                                                        | Existing | Proposed | Proposed Total |
|------------------------------------------------------------------------------------|----------|----------|----------------|
| Rice 8*2200                                                                        | 17500    | 20000    | 37500          |
| Pulse 1*5800                                                                       | 5800     | 11000    | 18800          |
| Flour3*1000                                                                        | 3000     | 20000    | 23000          |
| Soyabin oil 2 dram*16000                                                           | 32000    | 32000    | 64000          |
| Soap 550*30                                                                        | 16500    | 17000    | 33500          |
| biscuit, cosmetic, tooth brush, soft drinks, chiep, chanatur, milk, muri, cocklet, | 50000    | 20000    | 70,000         |
| onion, garlic potato, etc.                                                         | 10000    | 10000    | 20000          |
| flexi load, Mobile card.                                                           | 40000    | 20000    | 60000          |
| Fridge                                                                             | 25000    |          | 25000          |
| Total                                                                              | 200,000  | 150,000  | 350000         |