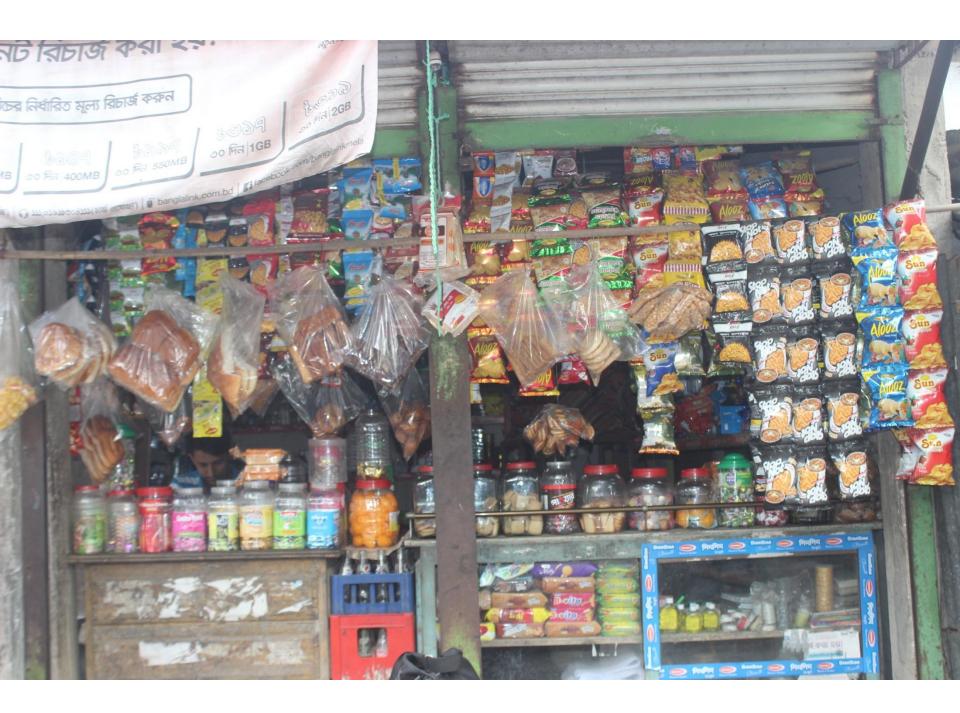

| Proposed Nobin Udyokta Business Info              |   |                                                                                                                                                                                                                                                                                                                                                                                                                                                                                                                             |  |  |
|---------------------------------------------------|---|-----------------------------------------------------------------------------------------------------------------------------------------------------------------------------------------------------------------------------------------------------------------------------------------------------------------------------------------------------------------------------------------------------------------------------------------------------------------------------------------------------------------------------|--|--|
| Business Name                                     | : | SHAMIM TELECOM & GENERAL STORE                                                                                                                                                                                                                                                                                                                                                                                                                                                                                              |  |  |
| Location                                          | : | V aturia, Uttarkhan , Dhaka .                                                                                                                                                                                                                                                                                                                                                                                                                                                                                               |  |  |
| Total Investment in BDT                           | : | BDT 350,000 taka                                                                                                                                                                                                                                                                                                                                                                                                                                                                                                            |  |  |
| Financing                                         | : | Self BDT 200,000 (from existing business) 57% Required Investment BDT 150,000 (as equity) 43%                                                                                                                                                                                                                                                                                                                                                                                                                               |  |  |
| Present salary/drawings from business (estimates) | : | 5,000 Taka                                                                                                                                                                                                                                                                                                                                                                                                                                                                                                                  |  |  |
| Proposed Salary                                   | : | 5,000 Taka                                                                                                                                                                                                                                                                                                                                                                                                                                                                                                                  |  |  |
| Size of the shop                                  |   | 25f*14f=350sf                                                                                                                                                                                                                                                                                                                                                                                                                                                                                                               |  |  |
| Security                                          |   | -                                                                                                                                                                                                                                                                                                                                                                                                                                                                                                                           |  |  |
| Implementation                                    | : | <ul> <li>The business is planned to be scaled up by investment in existing goods like Rice, flour, soyabin oil, soap, biscuit, cosmetic, tooth brush, soft drinks, chiep, chanatur, milk, muri, cocklet, pulse, onion, garlic potato, etc.</li> <li>Income from flexi load, Mobile card.</li> <li>Average 10% gain on sales.</li> <li>The business is operating by entrepreneur. Existing no employee.</li> <li>Collects goods from tongi.</li> <li>The shop is owned.</li> <li>Agreed grace period is 4 months.</li> </ul> |  |  |

#### **Investment Breakdown**

| Particulars                                                                        | Existing | Proposed | Proposed Total |
|------------------------------------------------------------------------------------|----------|----------|----------------|
| Rice 8*2200                                                                        | 17500    | 20000    | 37500          |
| Pulse 1*5800                                                                       | 5800     | 11000    | 18800          |
| Flour3*1000                                                                        | 3000     | 20000    | 23000          |
| Soyabin oil 2 dram*16000                                                           | 32000    | 32000    | 64000          |
| Soap 550*30                                                                        | 16500    | 17000    | 33500          |
| biscuit, cosmetic, tooth brush, soft drinks, chiep, chanatur, milk, muri, cocklet, | 50000    | 20000    | 70,000         |
| onion, garlic potato, etc.                                                         | 10000    | 10000    | 20000          |
| flexi load, Mobile card.                                                           | 40000    | 20000    | 60000          |
| Fridge                                                                             | 25000    |          | 25000          |
| Total                                                                              | 200,000  | 150,000  | 350000         |