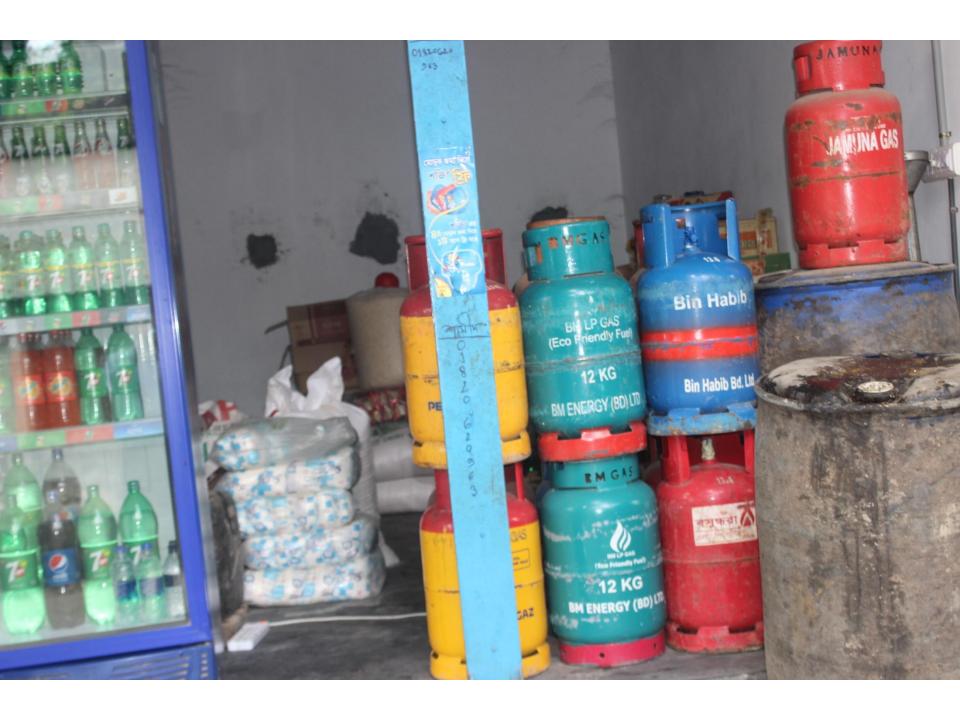

| Proposed Nobin Udyokta Business Info              |   |                                                                                                                                                                                                                                                                                                                                                                                                                                                                                                                             |  |  |
|---------------------------------------------------|---|-----------------------------------------------------------------------------------------------------------------------------------------------------------------------------------------------------------------------------------------------------------------------------------------------------------------------------------------------------------------------------------------------------------------------------------------------------------------------------------------------------------------------------|--|--|
| Business Name                                     | : | SHAMIM TELECOM & GENERAL STORE                                                                                                                                                                                                                                                                                                                                                                                                                                                                                              |  |  |
| Location                                          | : | V aturia, Uttarkhan , Dhaka .                                                                                                                                                                                                                                                                                                                                                                                                                                                                                               |  |  |
| Total Investment in BDT                           | : | BDT 350,000 taka                                                                                                                                                                                                                                                                                                                                                                                                                                                                                                            |  |  |
| Financing                                         | : | Self BDT 200,000 (from existing business) 57% Required Investment BDT 150,000 (as equity) 43%                                                                                                                                                                                                                                                                                                                                                                                                                               |  |  |
| Present salary/drawings from business (estimates) | : | 5,000 Taka                                                                                                                                                                                                                                                                                                                                                                                                                                                                                                                  |  |  |
| Proposed Salary                                   | : | 5,000 Taka                                                                                                                                                                                                                                                                                                                                                                                                                                                                                                                  |  |  |
| Size of the shop                                  |   | 25f*14f=350sf                                                                                                                                                                                                                                                                                                                                                                                                                                                                                                               |  |  |
| Security                                          |   | -                                                                                                                                                                                                                                                                                                                                                                                                                                                                                                                           |  |  |
| Implementation                                    | : | <ul> <li>The business is planned to be scaled up by investment in existing goods like Rice, flour, soyabin oil, soap, biscuit, cosmetic, tooth brush, soft drinks, chiep, chanatur, milk, muri, cocklet, pulse, onion, garlic potato, etc.</li> <li>Income from flexi load, Mobile card.</li> <li>Average 10% gain on sales.</li> <li>The business is operating by entrepreneur. Existing no employee.</li> <li>Collects goods from tongi.</li> <li>The shop is owned.</li> <li>Agreed grace period is 4 months.</li> </ul> |  |  |

#### **Investment Breakdown**

| Particulars                                                                        | Existing | Proposed | Proposed Total |
|------------------------------------------------------------------------------------|----------|----------|----------------|
| Rice 8*2200                                                                        | 17500    | 20000    | 37500          |
| Pulse 1*5800                                                                       | 5800     | 11000    | 18800          |
| Flour3*1000                                                                        | 3000     | 20000    | 23000          |
| Soyabin oil 2 dram*16000                                                           | 32000    | 32000    | 64000          |
| Soap 550*30                                                                        | 16500    | 17000    | 33500          |
| biscuit, cosmetic, tooth brush, soft drinks, chiep, chanatur, milk, muri, cocklet, | 50000    | 20000    | 70,000         |
| onion, garlic potato, etc.                                                         | 10000    | 10000    | 20000          |
| flexi load, Mobile card.                                                           | 40000    | 20000    | 60000          |
| Fridge                                                                             | 25000    |          | 25000          |
| Total                                                                              | 200,000  | 150,000  | 350000         |