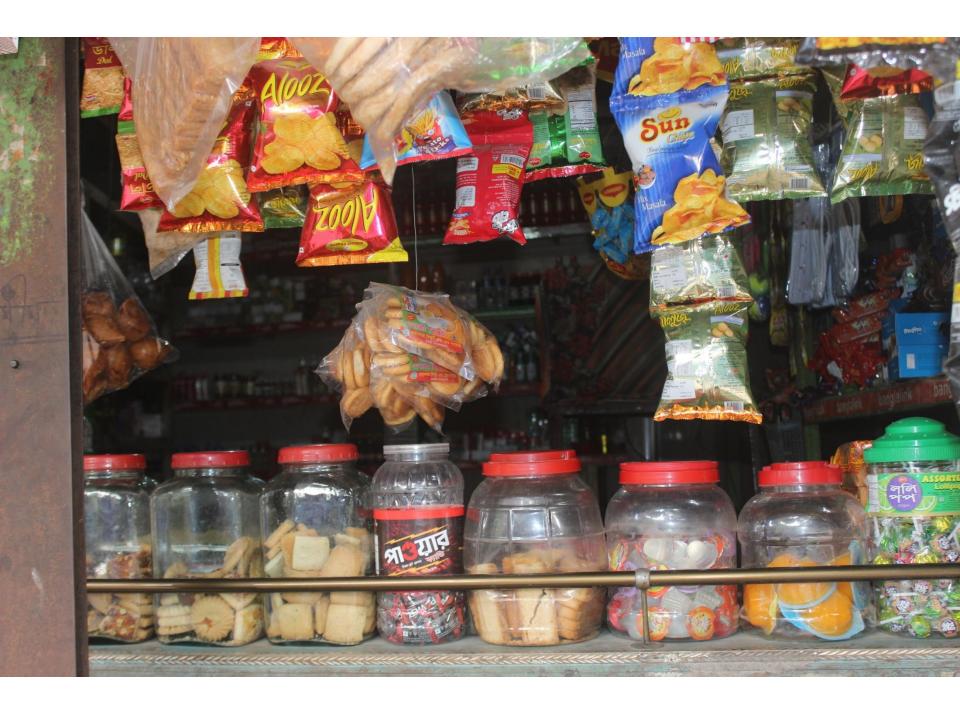

| Proposed Nobin Udyokta Business Info              |   |                                                                                                                                                                                                                                                                                                                                                                                                                                                                                                                             |  |  |
|---------------------------------------------------|---|-----------------------------------------------------------------------------------------------------------------------------------------------------------------------------------------------------------------------------------------------------------------------------------------------------------------------------------------------------------------------------------------------------------------------------------------------------------------------------------------------------------------------------|--|--|
| Business Name                                     | : | SHAMIM TELECOM & GENERAL STORE                                                                                                                                                                                                                                                                                                                                                                                                                                                                                              |  |  |
| Location                                          | : | V aturia, Uttarkhan , Dhaka .                                                                                                                                                                                                                                                                                                                                                                                                                                                                                               |  |  |
| Total Investment in BDT                           | : | BDT 350,000 taka                                                                                                                                                                                                                                                                                                                                                                                                                                                                                                            |  |  |
| Financing                                         | : | Self BDT 200,000 (from existing business) 57% Required Investment BDT 150,000 (as equity) 43%                                                                                                                                                                                                                                                                                                                                                                                                                               |  |  |
| Present salary/drawings from business (estimates) | : | 5,000 Taka                                                                                                                                                                                                                                                                                                                                                                                                                                                                                                                  |  |  |
| Proposed Salary                                   | : | 5,000 Taka                                                                                                                                                                                                                                                                                                                                                                                                                                                                                                                  |  |  |
| Size of the shop                                  |   | 25f*14f=350sf                                                                                                                                                                                                                                                                                                                                                                                                                                                                                                               |  |  |
| Security                                          |   | -                                                                                                                                                                                                                                                                                                                                                                                                                                                                                                                           |  |  |
| Implementation                                    | : | <ul> <li>The business is planned to be scaled up by investment in existing goods like Rice, flour, soyabin oil, soap, biscuit, cosmetic, tooth brush, soft drinks, chiep, chanatur, milk, muri, cocklet, pulse, onion, garlic potato, etc.</li> <li>Income from flexi load, Mobile card.</li> <li>Average 10% gain on sales.</li> <li>The business is operating by entrepreneur. Existing no employee.</li> <li>Collects goods from tongi.</li> <li>The shop is owned.</li> <li>Agreed grace period is 4 months.</li> </ul> |  |  |

#### **Investment Breakdown**

| Particulars                                                                        | Existing | Proposed | Proposed Total |
|------------------------------------------------------------------------------------|----------|----------|----------------|
| Rice 8*2200                                                                        | 17500    | 20000    | 37500          |
| Pulse 1*5800                                                                       | 5800     | 11000    | 18800          |
| Flour3*1000                                                                        | 3000     | 20000    | 23000          |
| Soyabin oil 2 dram*16000                                                           | 32000    | 32000    | 64000          |
| Soap 550*30                                                                        | 16500    | 17000    | 33500          |
| biscuit, cosmetic, tooth brush, soft drinks, chiep, chanatur, milk, muri, cocklet, | 50000    | 20000    | 70,000         |
| onion, garlic potato, etc.                                                         | 10000    | 10000    | 20000          |
| flexi load, Mobile card.                                                           | 40000    | 20000    | 60000          |
| Fridge                                                                             | 25000    |          | 25000          |
| Total                                                                              | 200,000  | 150,000  | 350000         |