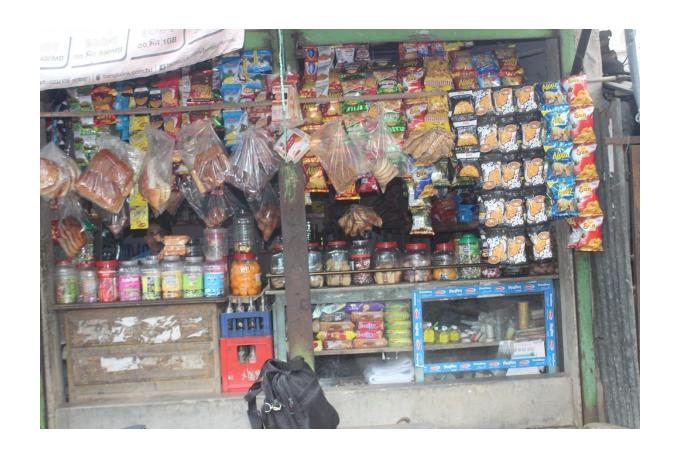

| Proposed Nobin Udyokta Business Info              |   |                                                                                                                                                                                                                                                                                                                                                                                                                                                                                                                             |  |  |
|---------------------------------------------------|---|-----------------------------------------------------------------------------------------------------------------------------------------------------------------------------------------------------------------------------------------------------------------------------------------------------------------------------------------------------------------------------------------------------------------------------------------------------------------------------------------------------------------------------|--|--|
| Business Name                                     | : | SHAMIM TELECOM & GENERAL STORE                                                                                                                                                                                                                                                                                                                                                                                                                                                                                              |  |  |
| Location                                          | : | V aturia, Uttarkhan , Dhaka .                                                                                                                                                                                                                                                                                                                                                                                                                                                                                               |  |  |
| Total Investment in BDT                           | : | BDT 350,000 taka                                                                                                                                                                                                                                                                                                                                                                                                                                                                                                            |  |  |
| Financing                                         | : | Self BDT 200,000 (from existing business) 57% Required Investment BDT 150,000 (as equity) 43%                                                                                                                                                                                                                                                                                                                                                                                                                               |  |  |
| Present salary/drawings from business (estimates) | : | 5,000 Taka                                                                                                                                                                                                                                                                                                                                                                                                                                                                                                                  |  |  |
| Proposed Salary                                   | : | 5,000 Taka                                                                                                                                                                                                                                                                                                                                                                                                                                                                                                                  |  |  |
| Size of the shop                                  |   | 25f*14f=350sf                                                                                                                                                                                                                                                                                                                                                                                                                                                                                                               |  |  |
| Security                                          |   | -                                                                                                                                                                                                                                                                                                                                                                                                                                                                                                                           |  |  |
| Implementation                                    | : | <ul> <li>The business is planned to be scaled up by investment in existing goods like Rice, flour, soyabin oil, soap, biscuit, cosmetic, tooth brush, soft drinks, chiep, chanatur, milk, muri, cocklet, pulse, onion, garlic potato, etc.</li> <li>Income from flexi load, Mobile card.</li> <li>Average 10% gain on sales.</li> <li>The business is operating by entrepreneur. Existing no employee.</li> <li>Collects goods from tongi.</li> <li>The shop is owned.</li> <li>Agreed grace period is 4 months.</li> </ul> |  |  |

#### **Investment Breakdown**

| Particulars                                                                        | Existing | Proposed | Proposed Total |
|------------------------------------------------------------------------------------|----------|----------|----------------|
| Rice 8*2200                                                                        | 17500    | 20000    | 37500          |
| Pulse 1*5800                                                                       | 5800     | 11000    | 18800          |
| Flour3*1000                                                                        | 3000     | 20000    | 23000          |
| Soyabin oil 2 dram*16000                                                           | 32000    | 32000    | 64000          |
| Soap 550*30                                                                        | 16500    | 17000    | 33500          |
| biscuit, cosmetic, tooth brush, soft drinks, chiep, chanatur, milk, muri, cocklet, | 50000    | 20000    | 70,000         |
| onion, garlic potato, etc.                                                         | 10000    | 10000    | 20000          |
| flexi load, Mobile card.                                                           | 40000    | 20000    | 60000          |
| Fridge                                                                             | 25000    |          | 25000          |
| Total                                                                              | 200,000  | 150,000  | 350000         |