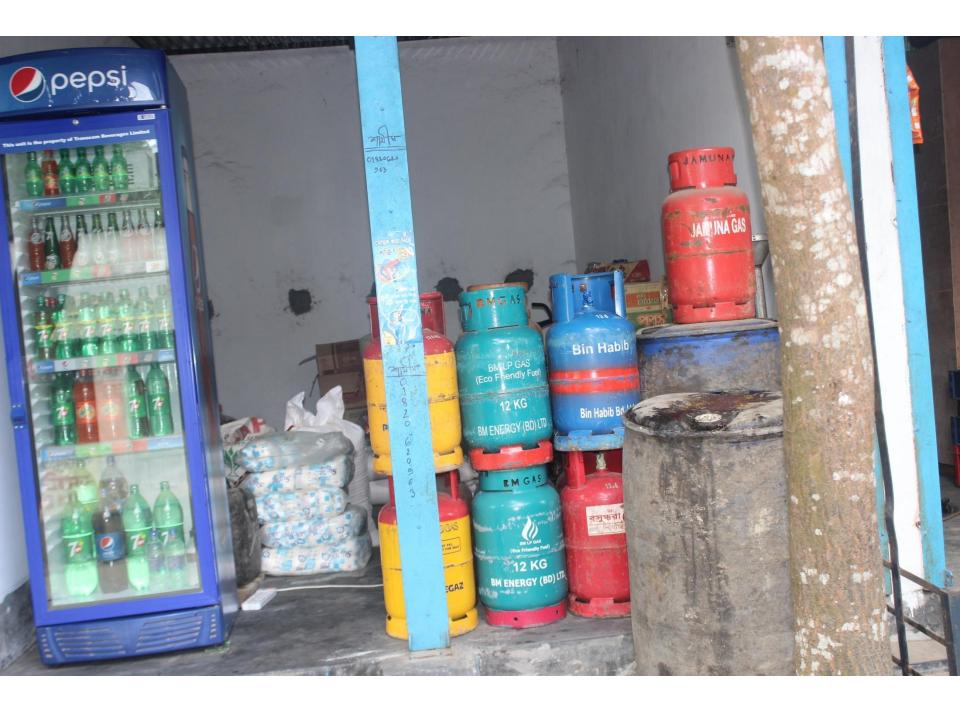

| Proposed Nobin Udyokta Business Info              |   |                                                                                                                                                                                                                                                                                                                                                                                                                                                                                                                             |  |  |
|---------------------------------------------------|---|-----------------------------------------------------------------------------------------------------------------------------------------------------------------------------------------------------------------------------------------------------------------------------------------------------------------------------------------------------------------------------------------------------------------------------------------------------------------------------------------------------------------------------|--|--|
| Business Name                                     | : | SHAMIM TELECOM & GENERAL STORE                                                                                                                                                                                                                                                                                                                                                                                                                                                                                              |  |  |
| Location                                          | : | V aturia, Uttarkhan , Dhaka .                                                                                                                                                                                                                                                                                                                                                                                                                                                                                               |  |  |
| Total Investment in BDT                           | : | BDT 350,000 taka                                                                                                                                                                                                                                                                                                                                                                                                                                                                                                            |  |  |
| Financing                                         | : | Self BDT 200,000 (from existing business) 57% Required Investment BDT 150,000 (as equity) 43%                                                                                                                                                                                                                                                                                                                                                                                                                               |  |  |
| Present salary/drawings from business (estimates) | : | 5,000 Taka                                                                                                                                                                                                                                                                                                                                                                                                                                                                                                                  |  |  |
| Proposed Salary                                   | : | 5,000 Taka                                                                                                                                                                                                                                                                                                                                                                                                                                                                                                                  |  |  |
| Size of the shop                                  |   | 25f*14f=350sf                                                                                                                                                                                                                                                                                                                                                                                                                                                                                                               |  |  |
| Security                                          |   | -                                                                                                                                                                                                                                                                                                                                                                                                                                                                                                                           |  |  |
| Implementation                                    | : | <ul> <li>The business is planned to be scaled up by investment in existing goods like Rice, flour, soyabin oil, soap, biscuit, cosmetic, tooth brush, soft drinks, chiep, chanatur, milk, muri, cocklet, pulse, onion, garlic potato, etc.</li> <li>Income from flexi load, Mobile card.</li> <li>Average 10% gain on sales.</li> <li>The business is operating by entrepreneur. Existing no employee.</li> <li>Collects goods from tongi.</li> <li>The shop is owned.</li> <li>Agreed grace period is 4 months.</li> </ul> |  |  |

#### **Investment Breakdown**

| Particulars                                                                        | Existing | Proposed | Proposed Total |
|------------------------------------------------------------------------------------|----------|----------|----------------|
| Rice 8*2200                                                                        | 17500    | 20000    | 37500          |
| Pulse 1*5800                                                                       | 5800     | 11000    | 18800          |
| Flour3*1000                                                                        | 3000     | 20000    | 23000          |
| Soyabin oil 2 dram*16000                                                           | 32000    | 32000    | 64000          |
| Soap 550*30                                                                        | 16500    | 17000    | 33500          |
| biscuit, cosmetic, tooth brush, soft drinks, chiep, chanatur, milk, muri, cocklet, | 50000    | 20000    | 70,000         |
| onion, garlic potato, etc.                                                         | 10000    | 10000    | 20000          |
| flexi load, Mobile card.                                                           | 40000    | 20000    | 60000          |
| Fridge                                                                             | 25000    |          | 25000          |
| Total                                                                              | 200,000  | 150,000  | 350000         |