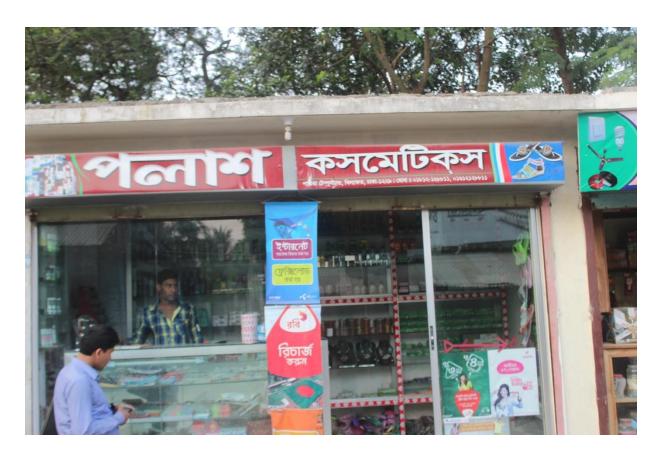

# Pictures

| Business Name                                     | : | POLAS COSMETICS                                                                                                                                                                                                                                                                                                                                                                                                                                                 |  |
|---------------------------------------------------|---|-----------------------------------------------------------------------------------------------------------------------------------------------------------------------------------------------------------------------------------------------------------------------------------------------------------------------------------------------------------------------------------------------------------------------------------------------------------------|--|
| Location                                          | : | Patira, Talna, Khilkhet, Dhaka                                                                                                                                                                                                                                                                                                                                                                                                                                  |  |
| Total Investment in BDT                           | : | BDT 230,000                                                                                                                                                                                                                                                                                                                                                                                                                                                     |  |
| Financing                                         | : | Self BDT 1,30,000(from existing business) 52% Required Investment BDT 1,00,000(as equity) 48%                                                                                                                                                                                                                                                                                                                                                                   |  |
| Present salary/drawings from business (estimates) | : | BDT5,000                                                                                                                                                                                                                                                                                                                                                                                                                                                        |  |
| Proposed Salary                                   | : | BDT 5,000                                                                                                                                                                                                                                                                                                                                                                                                                                                       |  |
| Size of shop                                      | : | 7 ft x 17 ft= 119 square ft                                                                                                                                                                                                                                                                                                                                                                                                                                     |  |
| Security of shop                                  | : | BDT 35,000/-                                                                                                                                                                                                                                                                                                                                                                                                                                                    |  |
| Implementation                                    | : | <ul> <li>The business is planned to be scaled up by investment in existing goods like Coconut oil, Lotion, body spray, Shampoo, Powder, Baby oil, Cream, Soap, Tooth paste, Stationery item, jewelry item etc.</li> <li>Average 20% gain on sales.</li> <li>The business is operating by entrepreneur. Existing no employee.</li> <li>The shop is rented.</li> <li>Collects goods from Chalk bazaar Dhaka.</li> <li>Agreed grace period is 4 months.</li> </ul> |  |