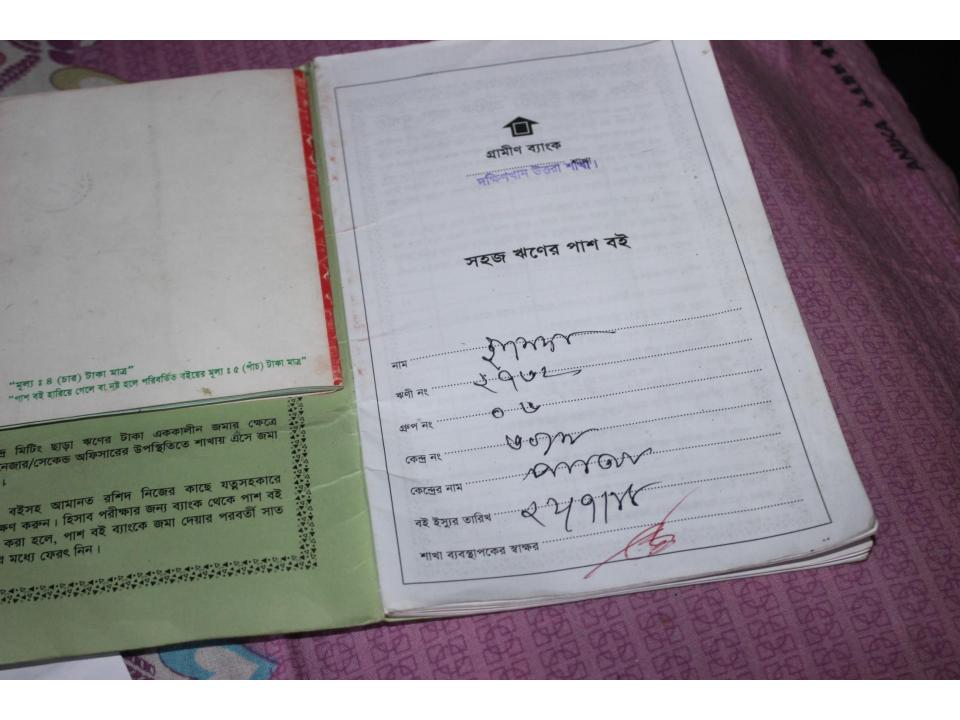

# Pictures

#### BRIEF HISTORY OF GB LOAN UTILIZATION BY HIS FAMILY

HASHADA BEGUM joined Grameen Bank since 27 years ago. At first she took 1,000 taka loan from Grameen Bank. She gradually took loan from GB. Utilized loan in Business and House development.