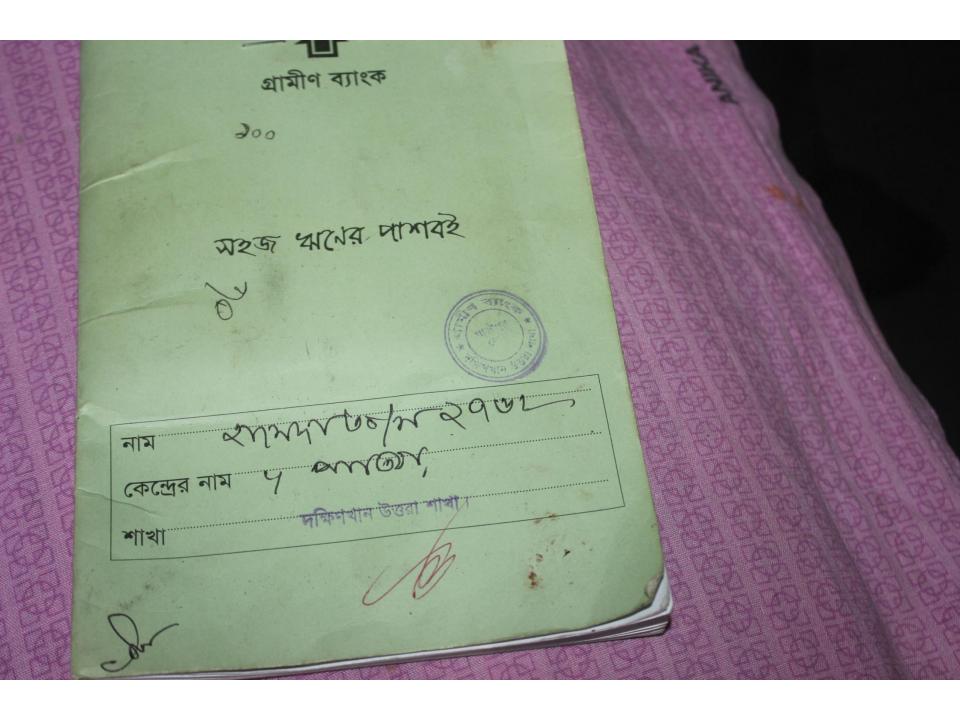

# Pictures

#### BRIEF HISTORY OF GB LOAN UTILIZATION BY HIS FAMILY

HASHADA BEGUM joined Grameen Bank since 27 years ago. At first she took 1,000 taka loan from Grameen Bank. She gradually took loan from GB. Utilized loan in Business and House development.