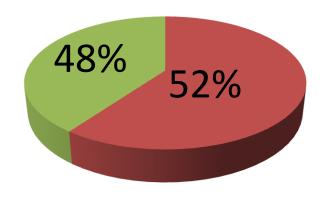

| Business Name                                     | : | POLAS COSMETICS                                                                                                                                                                                                                                                                                                                                                                                                                                                 |  |
|---------------------------------------------------|---|-----------------------------------------------------------------------------------------------------------------------------------------------------------------------------------------------------------------------------------------------------------------------------------------------------------------------------------------------------------------------------------------------------------------------------------------------------------------|--|
| Location                                          | : | Patira, Talna, Khilkhet, Dhaka                                                                                                                                                                                                                                                                                                                                                                                                                                  |  |
| Total Investment in BDT                           | : | BDT 230,000                                                                                                                                                                                                                                                                                                                                                                                                                                                     |  |
| Financing                                         | : | Self BDT 1,30,000(from existing business) 52% Required Investment BDT 1,00,000(as equity) 48%                                                                                                                                                                                                                                                                                                                                                                   |  |
| Present salary/drawings from business (estimates) | : | BDT5,000                                                                                                                                                                                                                                                                                                                                                                                                                                                        |  |
| Proposed Salary                                   | : | BDT 5,000                                                                                                                                                                                                                                                                                                                                                                                                                                                       |  |
| Size of shop                                      | : | 7 ft x 17 ft= 119 square ft                                                                                                                                                                                                                                                                                                                                                                                                                                     |  |
| Security of shop                                  | : | BDT 35,000/-                                                                                                                                                                                                                                                                                                                                                                                                                                                    |  |
| Implementation                                    | : | <ul> <li>The business is planned to be scaled up by investment in existing goods like Coconut oil, Lotion, body spray, Shampoo, Powder, Baby oil, Cream, Soap, Tooth paste, Stationery item, jewelry item etc.</li> <li>Average 20% gain on sales.</li> <li>The business is operating by entrepreneur. Existing no employee.</li> <li>The shop is rented.</li> <li>Collects goods from Chalk bazaar Dhaka.</li> <li>Agreed grace period is 4 months.</li> </ul> |  |