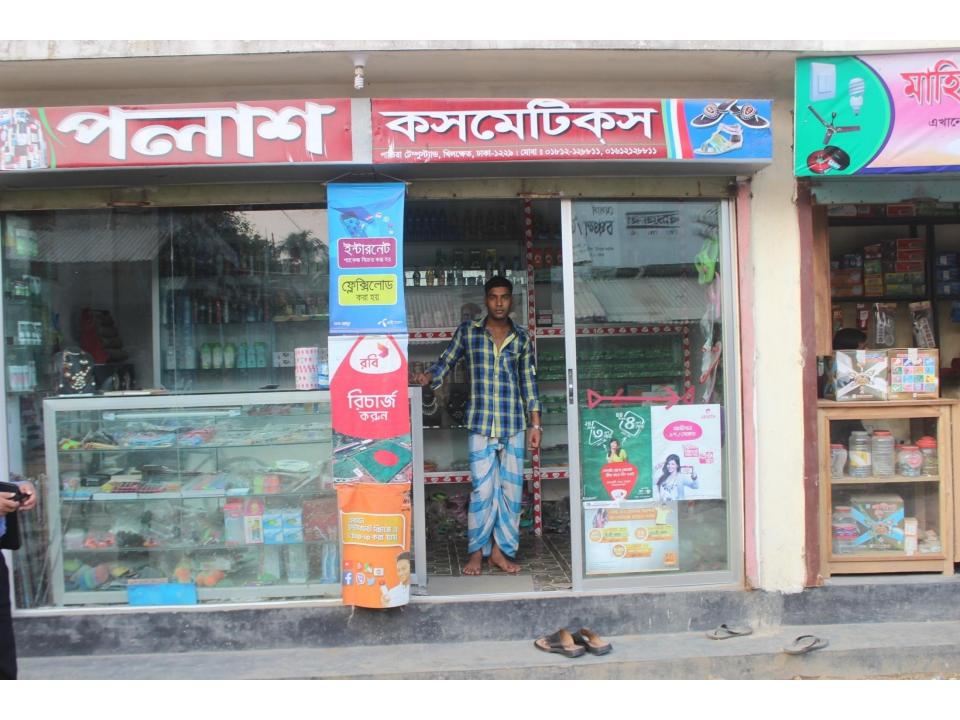

|
| 2.1  | Purchase of Product             | 100,000       |              |
| 2.2  | Payment of GB Loan              |               |              |
|      | Investment Pay Back (Including  |               |              |
| 2.3  | Ownership Tr. Fee)              | 60,000        | 60,000       |
|      | Total Cash Outflow              | 160,000       | 60,000       |
| 3    | Net Cash Surplus                | 67,200        | 145,800      |

## SWOT ANALYSIS

## Strength

Employment: Self: 01 Family:0 Others:0

Experience & Skill: 10 Years

Quality goods & services;

Skill and experience;

## WEAKNESS

Lack of Capital/Investment

## **O**PPORTUNITIES

Huge demand in the community Location of shop; Regular customers;

### THREATS

Theft

Fire

Political unrest

# Pictures





















#### গণপ্রজাতন্ত্রী বাংলাদেশ সরকার

Seveniment of the People's Republic of Sanglades

NATIONAL ID CARD / जाठीय পরিচয় পত্র



নাম: মোঃ পলাশ মিয়া

Name: Md. Polas Miah

পিতা: রফিক উদ্দিন

মাতা: হাশেদা বেগম

Date of Birth: 04 Jan 1985

ID NO: 2613749068226

এই কার্ডটি গণপ্রজাতন্ত্রী বাংলাদেশ সরকারের সম্পন্তি। কার্ডটি ব্যবহারকারী ব্যতীত অন্য কোথাও পাওয়া গেলে নিকটস্থ পোষ্ট অফিসে জমা দেয়ার জন্য অনুরোধ করা হলো।

ঠিকানা: গ্রাম/রাস্তা: পাতিরা, ডাকঘর: তলনা - ১২২৯, খিলক্ষেত, ঢাকা



প্রদানকারী কর্তৃপক্ষের স্বাক্ষর প্রদানের তারিখ: ১৮/০৬/২০০৮

## **FAMILY PICTURE**