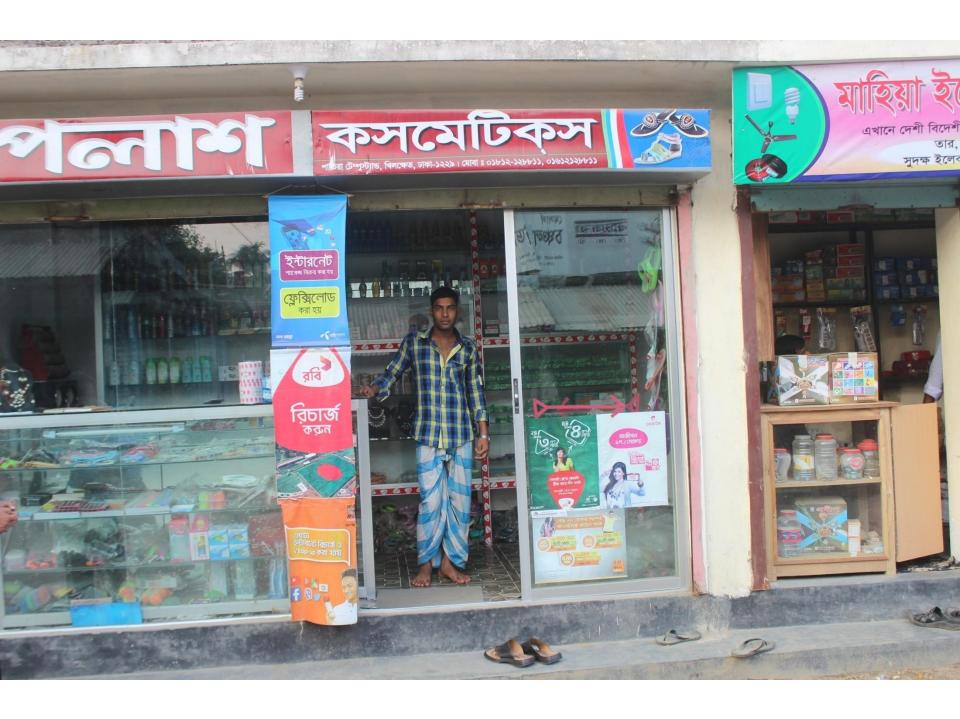

|
| 2.1  | Purchase of Product             | 100,000       |              |
| 2.2  | Payment of GB Loan              |               |              |
|      | Investment Pay Back (Including  |               |              |
| 2.3  | Ownership Tr. Fee)              | 60,000        | 60,000       |
|      | Total Cash Outflow              | 160,000       | 60,000       |
| 3    | Net Cash Surplus                | 67,200        | 145,800      |

## SWOT ANALYSIS

## Strength

Employment: Self: 01 Family:0 Others:0

Experience & Skill: 10 Years

Quality goods & services;

Skill and experience;

## WEAKNESS

Lack of Capital/Investment

## **O**PPORTUNITIES

Huge demand in the community Location of shop; Regular customers;

### THREATS

Theft

Fire

Political unrest

# Pictures





















#### গণপ্রজাতন্ত্রী বাংলাদেশ সরকার

Seveniment of the People's Republic of Sanglades

NATIONAL ID CARD / जाठीय পরিচয় পত্র



নাম: মোঃ পলাশ মিয়া

Name: Md. Polas Miah

পিতা: রফিক উদ্দিন

মাতা: হাশেদা বেগম

Date of Birth: 04 Jan 1985

ID NO: 2613749068226

এই কার্ডটি গণপ্রজাতন্ত্রী বাংলাদেশ সরকারের সম্পন্তি। কার্ডটি ব্যবহারকারী ব্যতীত অন্য কোথাও পাওয়া গেলে নিকটস্থ পোষ্ট অফিসে জমা দেয়ার জন্য অনুরোধ করা হলো।

ঠিকানা: গ্রাম/রাস্তা: পাতিরা, ডাকঘর: তলনা - ১২২৯, খিলক্ষেত, ঢাকা



প্রদানকারী কর্তৃপক্ষের স্বাক্ষর প্রদানের তারিখ: ১৮/০৬/২০০৮

## **FAMILY PICTURE**