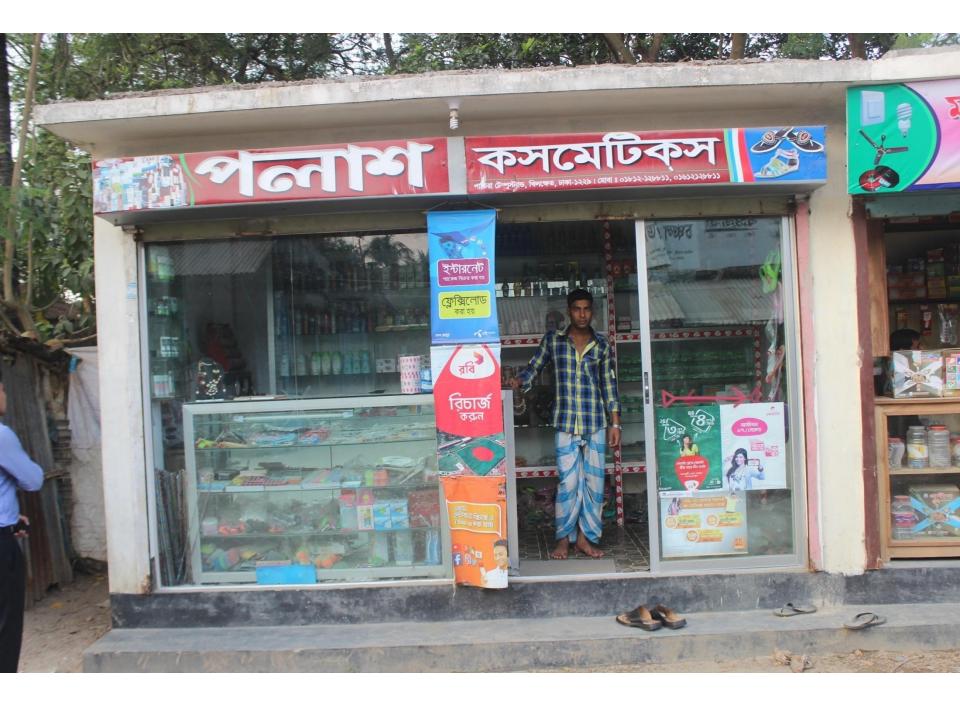

# Pictures

| Business Name                                     | : | POLAS COSMETICS                                                                                                                                                                                                                                                                                                                                                                                                                                                 |  |
|---------------------------------------------------|---|-----------------------------------------------------------------------------------------------------------------------------------------------------------------------------------------------------------------------------------------------------------------------------------------------------------------------------------------------------------------------------------------------------------------------------------------------------------------|--|
| Location                                          | : | Patira, Talna, Khilkhet, Dhaka                                                                                                                                                                                                                                                                                                                                                                                                                                  |  |
| Total Investment in BDT                           | : | BDT 230,000                                                                                                                                                                                                                                                                                                                                                                                                                                                     |  |
| Financing                                         | : | Self BDT 1,30,000(from existing business) 52% Required Investment BDT 1,00,000(as equity) 48%                                                                                                                                                                                                                                                                                                                                                                   |  |
| Present salary/drawings from business (estimates) | : | BDT5,000                                                                                                                                                                                                                                                                                                                                                                                                                                                        |  |
| Proposed Salary                                   | : | BDT 5,000                                                                                                                                                                                                                                                                                                                                                                                                                                                       |  |
| Size of shop                                      | : | 7 ft x 17 ft= 119 square ft                                                                                                                                                                                                                                                                                                                                                                                                                                     |  |
| Security of shop                                  | : | BDT 35,000/-                                                                                                                                                                                                                                                                                                                                                                                                                                                    |  |
| Implementation                                    | : | <ul> <li>The business is planned to be scaled up by investment in existing goods like Coconut oil, Lotion, body spray, Shampoo, Powder, Baby oil, Cream, Soap, Tooth paste, Stationery item, jewelry item etc.</li> <li>Average 20% gain on sales.</li> <li>The business is operating by entrepreneur. Existing no employee.</li> <li>The shop is rented.</li> <li>Collects goods from Chalk bazaar Dhaka.</li> <li>Agreed grace period is 4 months.</li> </ul> |  |